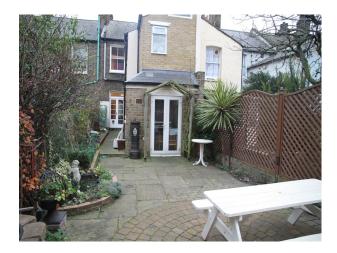

#### Exterior

The house is situated on a quiet street off a main road in east London. Garden with small pond. Basement available for storage of equipment. 20 parking space if order in advance (that will be a charge for each parking space).