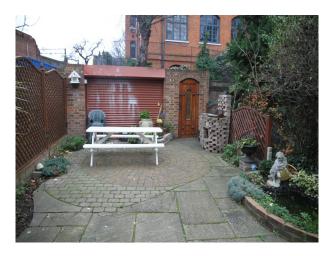

#### Exterior

The house is situated on a quiet street off a main road in east London. Garden with small pond. Basement available for storage of equipment. 20 parking space if order in advance (that will be a charge for each parking space).