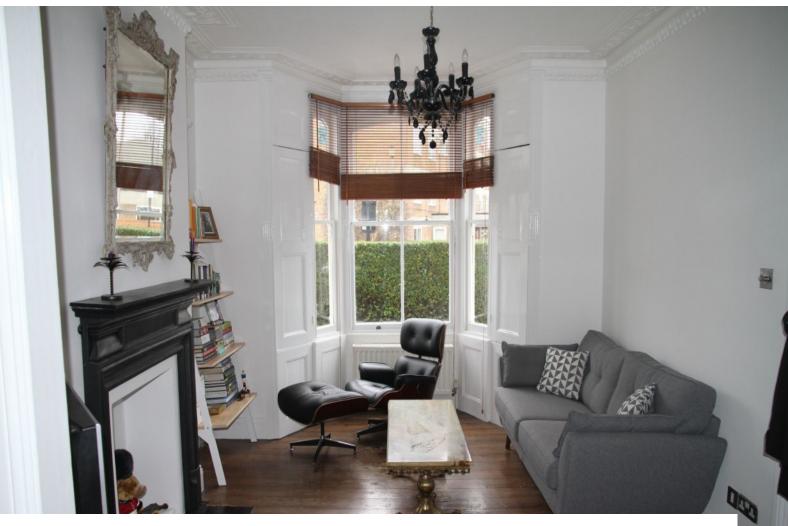

## LON2194 East London: Period Terrace House in For Filming

Period Terrace house (1890-1920), Victorian windows, bay window. Dining room with french doors. 3 bedroom - 1 available for shoots.

# **East London: Period Terrace House in For Filming**

Period Terrace house (1890-1920), Victorian windows, bay window. Dining room with french doors. 3 bedroom - 1 available for shoots.

Location: East London, London, United Kingdom

• Residential View

• Bay Window

• Basement

Dining Room Living Room

• On Street Parking