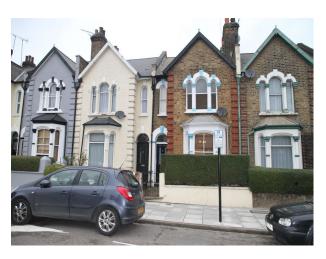

## LON2194 East London: Period Terrace House in For Filming

Period Terrace house (1890-1920), Victorian windows, bay window. Dining room with french doors. 3 bedroom - 1 available for shoots.

# **East London: Period Terrace House in For Filming**

Period Terrace house (1890-1920), Victorian windows, bay window. Dining room with french doors. 3 bedroom - 1 available for shoots.

Location: East London, London, United Kingdom

#### Exterior

The house is situated on a quiet street off a main road in east London. Garden with small pond. Basement available for storage of equipment. 20 parking space if order in advance (that will be a charge for each parking space).