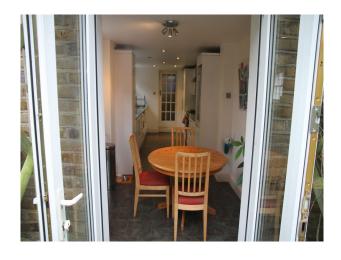

## LON2194 East London: Period Terrace House in For Filming

Period Terrace house (1890-1920), Victorian windows, bay window. Dining room with french doors. 3 bedroom - 1 available for shoots.

# **East London: Period Terrace House in For Filming**

Period Terrace house (1890-1920), Victorian windows, bay window. Dining room with french doors. 3 bedroom - 1 available for shoots.

Location: East London, London, United Kingdom

• Residential View

• Bay Window

• Basement

Dining Room Living Room

• On Street Parking