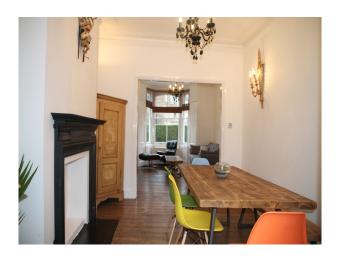

### **Features:**

| <b>Bathroom Types</b>                            | <b>Bedroom Types</b>                                 | <b>Exterior Features</b>                                                                                                       | Facilities                                                               |
|--------------------------------------------------|------------------------------------------------------|--------------------------------------------------------------------------------------------------------------------------------|--------------------------------------------------------------------------|
| Family Bathroom                                  | • Double Bedroom                                     | <ul><li>Back Garden</li><li>Lake/Pond</li></ul>                                                                                | <ul><li>Domestic Power</li><li>Internet Access</li><li>Toilets</li></ul> |
| Floors                                           | Interior Features                                    | Kitchen Facilities                                                                                                             | Kitchen types                                                            |
| <ul><li>Carpet</li><li>Real Wood Floor</li></ul> | <ul><li>Furnished</li><li>Period Fireplace</li></ul> | <ul> <li>Breakfast Bar</li> <li>Eat In</li> <li>Gas Hob</li> <li>Pots and Pans</li> <li>Prep Area</li> <li>Utensils</li> </ul> | <ul><li>Cream &amp; White Units</li><li>Galley Kitchen</li></ul>         |
| Parking                                          | Rooms                                                | Views                                                                                                                          | Walls & Windows                                                          |

• Residential View

• Bay Window

• Basement

Dining Room Living Room

• On Street Parking