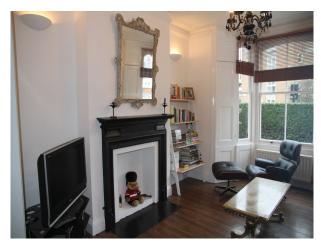

### **Features:**

| <b>Bathroom Types</b>                            | <b>Bedroom Types</b>                                 | <b>Exterior Features</b>                                                                                                       | Facilities                                                               |
|--------------------------------------------------|------------------------------------------------------|--------------------------------------------------------------------------------------------------------------------------------|--------------------------------------------------------------------------|
| Family Bathroom                                  | • Double Bedroom                                     | <ul><li>Back Garden</li><li>Lake/Pond</li></ul>                                                                                | <ul><li>Domestic Power</li><li>Internet Access</li><li>Toilets</li></ul> |
| Floors                                           | Interior Features                                    | Kitchen Facilities                                                                                                             | Kitchen types                                                            |
| <ul><li>Carpet</li><li>Real Wood Floor</li></ul> | <ul><li>Furnished</li><li>Period Fireplace</li></ul> | <ul> <li>Breakfast Bar</li> <li>Eat In</li> <li>Gas Hob</li> <li>Pots and Pans</li> <li>Prep Area</li> <li>Utensils</li> </ul> | <ul><li>Cream &amp; White Units</li><li>Galley Kitchen</li></ul>         |
| Parking                                          | Rooms                                                | Views                                                                                                                          | Walls & Windows                                                          |

• Residential View

• Bay Window

• Basement

Dining Room Living Room

• On Street Parking