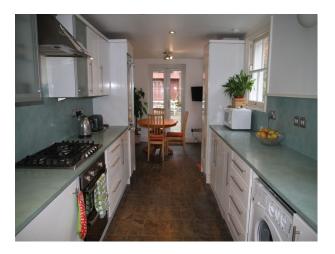

### **Features:**

| <b>Bathroom Types</b>                            | <b>Bedroom Types</b>                                 | <b>Exterior Features</b>                                                                                                       | Facilities                                                               |
|--------------------------------------------------|------------------------------------------------------|--------------------------------------------------------------------------------------------------------------------------------|--------------------------------------------------------------------------|
| Family Bathroom                                  | • Double Bedroom                                     | <ul><li>Back Garden</li><li>Lake/Pond</li></ul>                                                                                | <ul><li>Domestic Power</li><li>Internet Access</li><li>Toilets</li></ul> |
| Floors                                           | Interior Features                                    | Kitchen Facilities                                                                                                             | Kitchen types                                                            |
| <ul><li>Carpet</li><li>Real Wood Floor</li></ul> | <ul><li>Furnished</li><li>Period Fireplace</li></ul> | <ul> <li>Breakfast Bar</li> <li>Eat In</li> <li>Gas Hob</li> <li>Pots and Pans</li> <li>Prep Area</li> <li>Utensils</li> </ul> | <ul><li>Cream &amp; White Units</li><li>Galley Kitchen</li></ul>         |
| Parking                                          | Rooms                                                | Views                                                                                                                          | Walls & Windows                                                          |