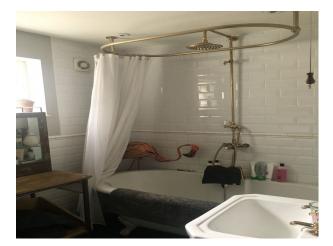

### Interior

Victorian Terrace family home. 3 bedrooms. Living room (which can open up to dinning room which is currently being used as a bedroom). Large long natural light kitchen. Small but attractive back garden. White stylish bathroom. The house has been decorated with an eclectic rustic vintage style. Old curiosities mixed with a modern flavour. Relaxed and family orientated. Original dark wood floors through hallway. White painted original wooden floors in master bedroom. Fireplaces in living room and master bedroom and French Armoire Wardrobes/bed etc in master bedroom.