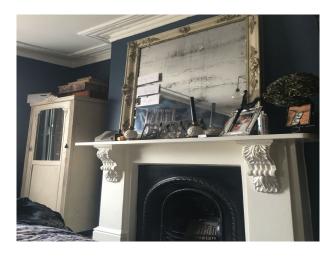

### Interior

Victorian Terrace family home. 3 bedrooms. Living room (which can open up to dinning room which is currently being used as a bedroom). Large long natural light kitchen. Small but attractive back garden. White stylish bathroom. The house has been decorated with an eclectic rustic vintage style. Old curiosities mixed with a modern flavour. Relaxed and family orientated. Original dark wood floors through hallway. White painted original wooden floors in master bedroom. Fireplaces in living room and master bedroom and French Armoire Wardrobes/bed etc in master bedroom.