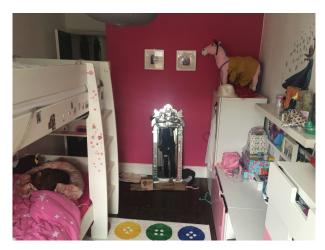

### Interior

Victorian Terrace family home. 3 bedrooms. Living room (which can open up to dinning room which is currently being used as a bedroom). Large long natural light kitchen. Small but attractive back garden. White stylish bathroom. The house has been decorated with an eclectic rustic vintage style. Old curiosities mixed with a modern flavour. Relaxed and family orientated. Original dark wood floors through hallway. White painted original wooden floors in master bedroom. Fireplaces in living room and master bedroom and French Armoire Wardrobes/bed etc in master bedroom.