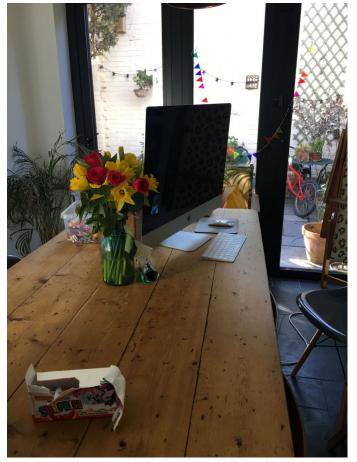

### Interior

Victorian Terrace family home. 3 bedrooms. Living room (which can open up to dinning room which is currently being used as a bedroom). Large long natural light kitchen. Small but attractive back garden. White stylish bathroom. The house has been decorated with an eclectic rustic vintage style. Old curiosities mixed with a modern flavour. Relaxed and family orientated. Original dark wood floors through hallway. White painted original wooden floors in master bedroom. Fireplaces in living room and master bedroom and French Armoire Wardrobes/bed etc in master bedroom.