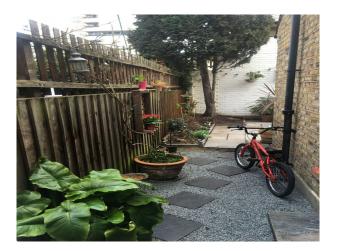

### Interior

Victorian Terrace family home. 3 bedrooms. Living room (which can open up to dinning room which is currently being used as a bedroom). Large long natural light kitchen. Small but attractive back garden. White stylish bathroom. The house has been decorated with an eclectic rustic vintage style. Old curiosities mixed with a modern flavour. Relaxed and family orientated. Original dark wood floors through hallway. White painted original wooden floors in master bedroom. Fireplaces in living room and master bedroom and French Armoire Wardrobes/bed etc in master bedroom.

### Exterior

A lovely well presented East End Victorian Terrace with traditional metal railings and flower boxes.