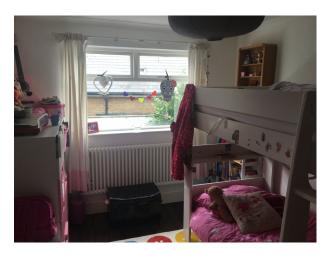

### Interior

Victorian Terrace family home. 3 bedrooms. Living room (which can open up to dinning room which is currently being used as a bedroom). Large long natural light kitchen. Small but attractive back garden. White stylish bathroom. The house has been decorated with an eclectic rustic vintage style. Old curiosities mixed with a modern flavour. Relaxed and family orientated. Original dark wood floors through hallway. White painted original wooden floors in master bedroom. Fireplaces in living room and master bedroom and French Armoire Wardrobes/bed etc in master bedroom.