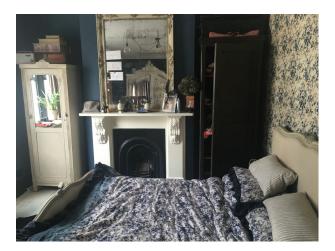

### Interior

Victorian Terrace family home. 3 bedrooms. Living room (which can open up to dinning room which is currently being used as a bedroom). Large long natural light kitchen. Small but attractive back garden. White stylish bathroom. The house has been decorated with an eclectic rustic vintage style. Old curiosities mixed with a modern flavour. Relaxed and family orientated. Original dark wood floors through hallway. White painted original wooden floors in master bedroom. Fireplaces in living room and master bedroom and French Armoire Wardrobes/bed etc in master bedroom.