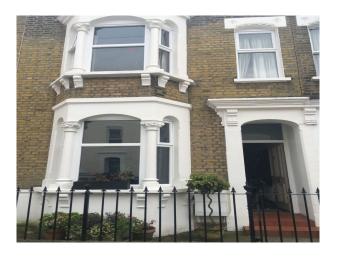

### Exterior

A lovely well presented East End Victorian Terrace with traditional metal railings and flower boxes.