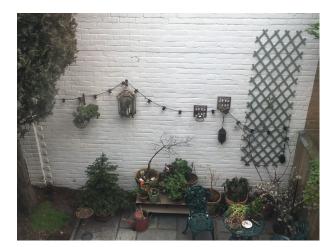

### Interior

Victorian Terrace family home. 3 bedrooms. Living room (which can open up to dinning room which is currently being used as a bedroom). Large long natural light kitchen. Small but attractive back garden. White stylish bathroom. The house has been decorated with an eclectic rustic vintage style. Old curiosities mixed with a modern flavour. Relaxed and family orientated. Original dark wood floors through hallway. White painted original wooden floors in master bedroom. Fireplaces in living room and master bedroom and French Armoire Wardrobes/bed etc in master bedroom.

### Exterior

A lovely well presented East End Victorian Terrace with traditional metal railings and flower boxes.