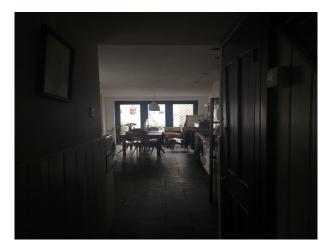

### Interior

Victorian Terrace family home. 3 bedrooms. Living room (which can open up to dinning room which is currently being used as a bedroom). Large long natural light kitchen. Small but attractive back garden. White stylish bathroom. The house has been decorated with an eclectic rustic vintage style. Old curiosities mixed with a modern flavour. Relaxed and family orientated. Original dark wood floors through hallway. White painted original wooden floors in master bedroom. Fireplaces in living room and master bedroom and French Armoire Wardrobes/bed etc in master bedroom.