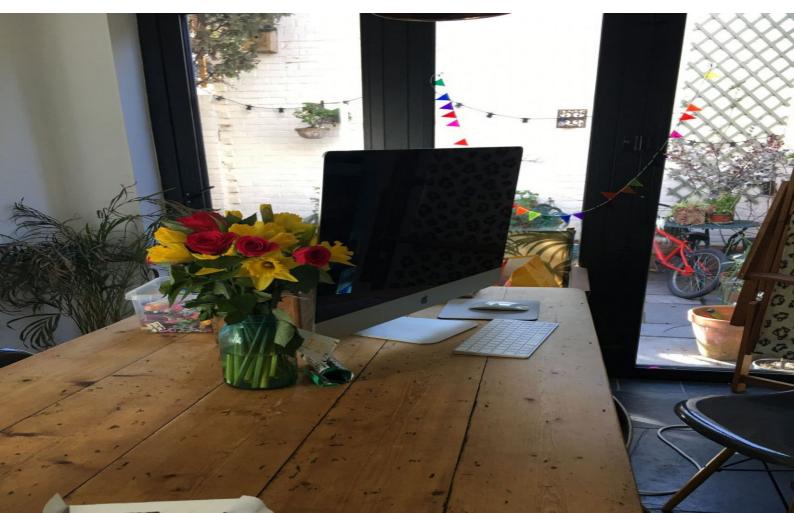

### Interior

Victorian Terrace family home. 3 bedrooms. Living room (which can open up to dinning room which is currently being used as a bedroom). Large long natural light kitchen. Small but attractive back garden. White stylish bathroom. The house has been decorated with an eclectic rustic vintage style. Old curiosities mixed with a modern flavour. Relaxed and family orientated. Original dark wood floors through hallway. White painted original wooden floors in master bedroom. Fireplaces in living room and master bedroom and French Armoire Wardrobes/bed etc in master bedroom.