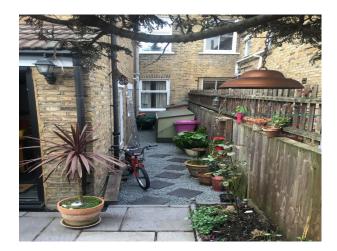

### Interior

Victorian Terrace family home. 3 bedrooms. Living room (which can open up to dinning room which is currently being used as a bedroom). Large long natural light kitchen. Small but attractive back garden. White stylish bathroom. The house has been decorated with an eclectic rustic vintage style. Old curiosities mixed with a modern flavour. Relaxed and family orientated. Original dark wood floors through hallway. White painted original wooden floors in master bedroom. Fireplaces in living room and master bedroom and French Armoire Wardrobes/bed etc in master bedroom.

### Exterior

A lovely well presented East End Victorian Terrace with traditional metal railings and flower boxes.