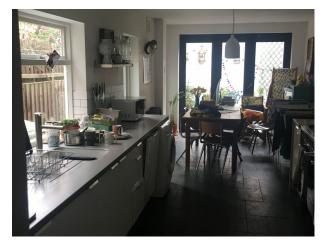

### Interior

Victorian Terrace family home. 3 bedrooms. Living room (which can open up to dinning room which is currently being used as a bedroom). Large long natural light kitchen. Small but attractive back garden. White stylish bathroom. The house has been decorated with an eclectic rustic vintage style. Old curiosities mixed with a modern flavour. Relaxed and family orientated. Original dark wood floors through hallway. White painted original wooden floors in master bedroom. Fireplaces in living room and master bedroom and French Armoire Wardrobes/bed etc in master bedroom.