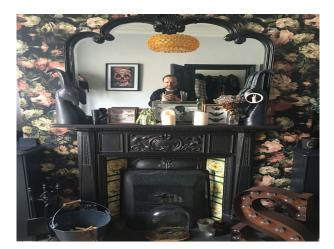

### Interior

Victorian Terrace family home. 3 bedrooms. Living room (which can open up to dinning room which is currently being used as a bedroom). Large long natural light kitchen. Small but attractive back garden. White stylish bathroom. The house has been decorated with an eclectic rustic vintage style. Old curiosities mixed with a modern flavour. Relaxed and family orientated. Original dark wood floors through hallway. White painted original wooden floors in master bedroom. Fireplaces in living room and master bedroom and French Armoire Wardrobes/bed etc in master bedroom.