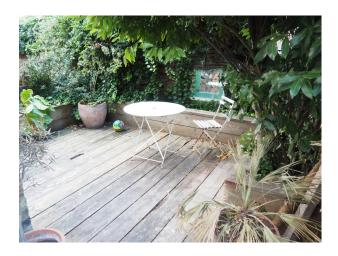

## **Features:**

| Bathroom Types                                                | Bedroom Types                                                                                                 | <b>Exterior Features</b>                                                   | Facilities                                                            |
|---------------------------------------------------------------|---------------------------------------------------------------------------------------------------------------|----------------------------------------------------------------------------|-----------------------------------------------------------------------|
| • Modern Bathroom                                             | <ul> <li>Double Bedroom</li> <li>Single Bedroom</li> <li>Spare Bedroom</li> <li>Teenager's Bedroom</li> </ul> | • Back Garden                                                              | <ul><li>Internet Access</li><li>Mains Water</li><li>Toilets</li></ul> |
| Floors                                                        | Interior Features                                                                                             | Kitchen Facilities                                                         | Kitchen types                                                         |
| <ul><li>Laminate Wood Floor</li><li>Real Wood Floor</li></ul> | <ul><li>Furnished</li><li>Period Fireplace</li><li>Period Staircase</li></ul>                                 | <ul><li>Gas Hob</li><li>Large Dining Table</li><li>Pots and Pans</li></ul> | <ul><li>Coloured Units</li><li>Galley Kitchen</li></ul>               |
| Parking                                                       | Rooms                                                                                                         | Views                                                                      | Walls & Windows                                                       |
| • On Street Parking                                           | • Dining Room                                                                                                 | Residential View                                                           | • Large Windows                                                       |