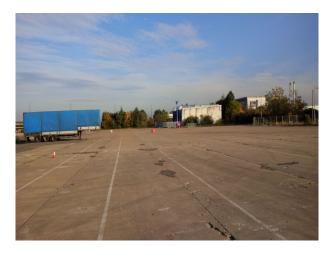

## LON2120 East London :Vacant Land For Filming & Unit Base

Vacant area in East London overlooking disused industrial building with views of Canary Wharf. The space, incorporating an expanse of scrub land with views to Canary Wharf, may be used for a number of film related activities.

# East London :Vacant Land For Filming & Unit Base

Vacant area in East London overlooking disused industrial building with views of Canary Wharf. The space, incorporating an expanse of scrub land with views to Canary Wharf, may be used for a number of film related activities.

### Exterior

Vacant land overlooking disused industrial building on the water