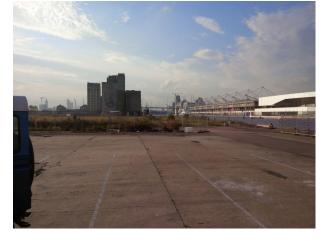

## LON2120 East London :Vacant Land For Filming & Unit Base

Vacant area in East London overlooking disused industrial building with views of Canary Wharf. The space, incorporating an expanse of scrub land with views to Canary Wharf, may be used for a number of film related activities.

# East London :Vacant Land For Filming & Unit Base

Vacant area in East London overlooking disused industrial building with views of Canary Wharf. The space, incorporating an expanse of scrub land with views to Canary Wharf, may be used for a number of film related activities.

### Exterior

Vacant land overlooking disused industrial building on the water