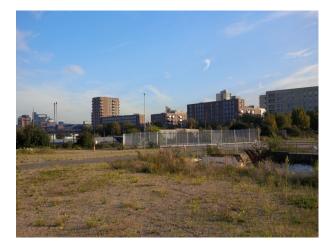

## LON2120 East London :Vacant Land For Filming & Unit Base

Vacant area in East London overlooking disused industrial building with views of Canary Wharf. The space, incorporating an expanse of scrub land with views to Canary Wharf, may be used for a number of film related activities.

# East London :Vacant Land For Filming & Unit Base

Vacant area in East London overlooking disused industrial building with views of Canary Wharf. The space, incorporating an expanse of scrub land with views to Canary Wharf, may be used for a number of film related activities.

### Exterior

Vacant land overlooking disused industrial building on the water