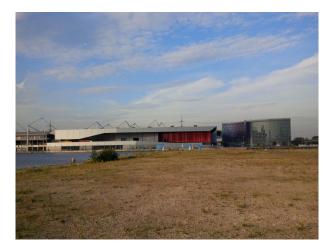

## LON2120 East London :Vacant Land For Filming & Unit Base

Vacant area in East London overlooking disused industrial building with views of Canary Wharf. The space, incorporating an expanse of scrub land with views to Canary Wharf, may be used for a number of film related activities.

# East London :Vacant Land For Filming & Unit Base

Vacant area in East London overlooking disused industrial building with views of Canary Wharf. The space, incorporating an expanse of scrub land with views to Canary Wharf, may be used for a number of film related activities.

### Exterior

Vacant land overlooking disused industrial building on the water