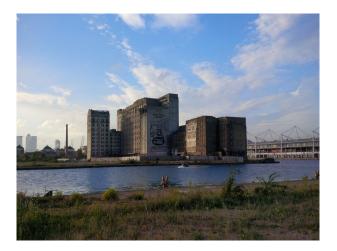

## LON2120 East London :Vacant Land For Filming & Unit Base

Vacant area in East London overlooking disused industrial building with views of Canary Wharf. The space, incorporating an expanse of scrub land with views to Canary Wharf, may be used for a number of film related activities.

# East London :Vacant Land For Filming & Unit Base

Vacant area in East London overlooking disused industrial building with views of Canary Wharf. The space, incorporating an expanse of scrub land with views to Canary Wharf, may be used for a number of film related activities.

### Exterior

Vacant land overlooking disused industrial building on the water