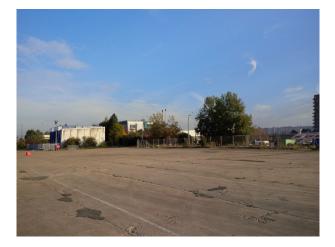

## LON2120 East London :Vacant Land For Filming & Unit Base

Vacant area in East London overlooking disused industrial building with views of Canary Wharf. The space, incorporating an expanse of scrub land with views to Canary Wharf, may be used for a number of film related activities.

# East London :Vacant Land For Filming & Unit Base

Vacant area in East London overlooking disused industrial building with views of Canary Wharf. The space, incorporating an expanse of scrub land with views to Canary Wharf, may be used for a number of film related activities.

### Exterior

Vacant land overlooking disused industrial building on the water