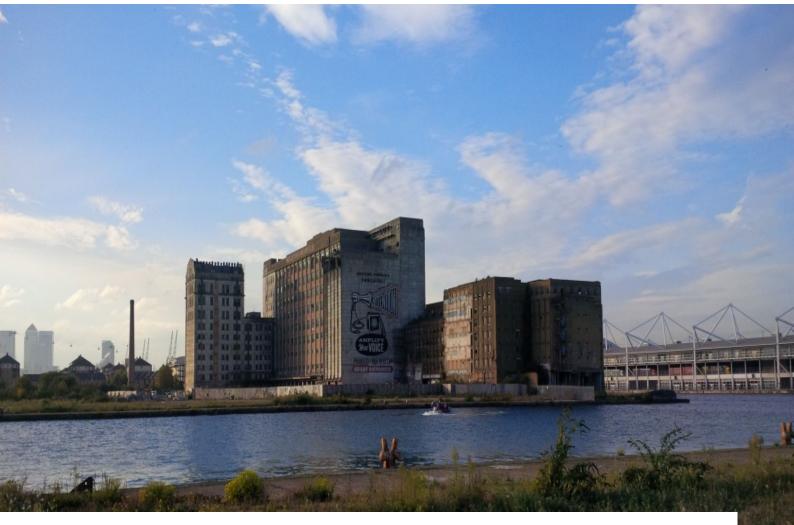

## LON2120 East London :Vacant Land For Filming & Unit Base

Vacant area in East London overlooking disused industrial building with views of Canary Wharf. The space, incorporating an expanse of scrub land with views to Canary Wharf, may be used for a number of film related activities.

# East London :Vacant Land For Filming & Unit Base

Vacant area in East London overlooking disused industrial building with views of Canary Wharf. The space, incorporating an expanse of scrub land with views to Canary Wharf, may be used for a number of film related activities.

### Exterior

Vacant land overlooking disused industrial building on the water