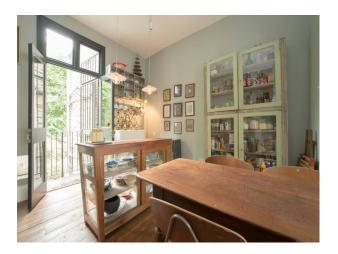

#### Kitchen types

- Kitchen With Island
- Rustic Kitchens
- Wooden Units
- Freestanding Cooker

• Cutlery and Crockery

• Gas Hob

**Kitchen Facilities** 

• Breakfast Bar

• Island

• Eat In

- Kitchen Diner
- Large Dining Table
- Open Plan
- Pots and Pans
- Prep Area

- Range Cooker
- Small Appliances
- Utensils