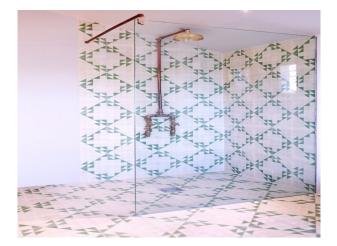

#### **Bathroom Types**

- Family Bathroom
- Period Bathroom
- Shower Room
- Walk in Shower