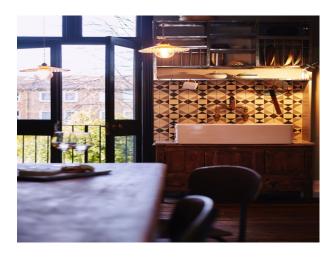

#### Kitchen types

- Kitchen With Island
- Rustic Kitchens
- Wooden Units
- Freestanding Cooker

• Cutlery and Crockery

• Gas Hob

**Kitchen Facilities** 

• Breakfast Bar

• Island

• Eat In

- Kitchen Diner
- Large Dining Table
- Open Plan
- Pots and Pans
- Prep Area

- Range Cooker
- Small Appliances
- Utensils