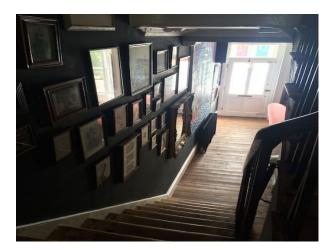

Hob

**Kitchen Facilities** 

• Breakfast Bar

• Island

• Eat In

- Kitchen Diner
- Large Dining Table
- Open Plan
- Pots and Pans
- Prep Area

- Range Cooker
- Small Appliances
- Utensils

#### Parking

# Rooms

# Views

## Walls & Windows

- On Street Parking
- Changing Room Drawing Room
- City Scape View
- Residential View
- Bay Window Large Windows
- Painted Walls

- Green RoomHair/Make-up Room
- Hallway
- Home Cinema
- Lounge
- Playroom

### Interior

The home embraces the original features of this elegant house, including open fires places and Victorian colour schemes and Persian carpets.We have beautiful works of art throughout the house- Russian, Iranian and French influences.

#### Exterior

The house is beautiful bay window victorian maisonette on a quiet leafy road.