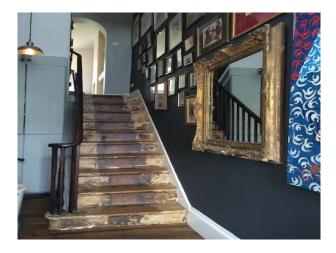

## Interior Features

- Furnished
- Period Fireplace
- Period Staircase

### Interior

The home embraces the original features of this elegant house, including open fires places and Victorian colour schemes and Persian carpets.We have beautiful works of art throughout the house- Russian, Iranian and French influences.