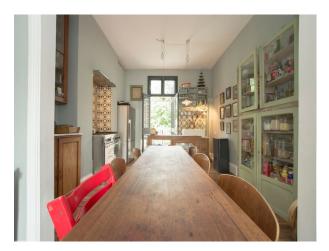

#### Kitchen types

- Kitchen With Island
- Rustic Kitchens
- Wooden Units
- Freestanding Cooker

• Cutlery and Crockery

• Gas Hob

**Kitchen Facilities** 

• Breakfast Bar

• Island

• Eat In

- Kitchen Diner
- Large Dining Table
- Open Plan
- Pots and Pans
- Prep Area

- Range Cooker
- Small Appliances
- Utensils