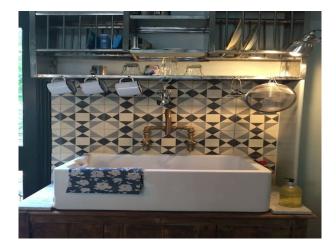

#### Kitchen types

- Kitchen With Island
- Rustic Kitchens
- Wooden Units
- Freestanding Cooker

• Cutlery and Crockery

• Gas Hob

**Kitchen Facilities** 

• Breakfast Bar

• Island

• Eat In

- Kitchen Diner
- Large Dining Table
- Open Plan
- Pots and Pans
- Prep Area

- Range Cooker
- Small Appliances
- Utensils