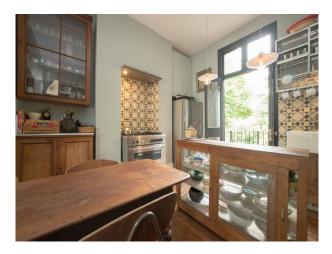

#### Kitchen types

- Kitchen With Island
- Rustic Kitchens
- Wooden Units
- Freestanding Cooker

• Cutlery and Crockery

• Gas Hob

**Kitchen Facilities** 

• Breakfast Bar

• Island

• Eat In

- Kitchen Diner
- Large Dining Table
- Open Plan
- Pots and Pans
- Prep Area

- Range Cooker
- Small Appliances
- Utensils