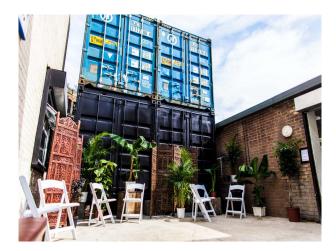

| Parking            | Rooms               | Views                                                            |
| • Kitchen (Multiple)                                                                                                                                                 | Off Street Parking | • Hair/Make-up Room | Industrial View                                                  |

#### Interior

Once a factory in London's cockney heartland was finally reinvented as a venue sometime in 2013.

Now a blank canvas location in the same style as its larger counterpart, This venue has been turned into an intimate party space with a special focus on great acoustics for live or music-based entertainment.

#### Exterior

Industrial East End style Warehouse area.