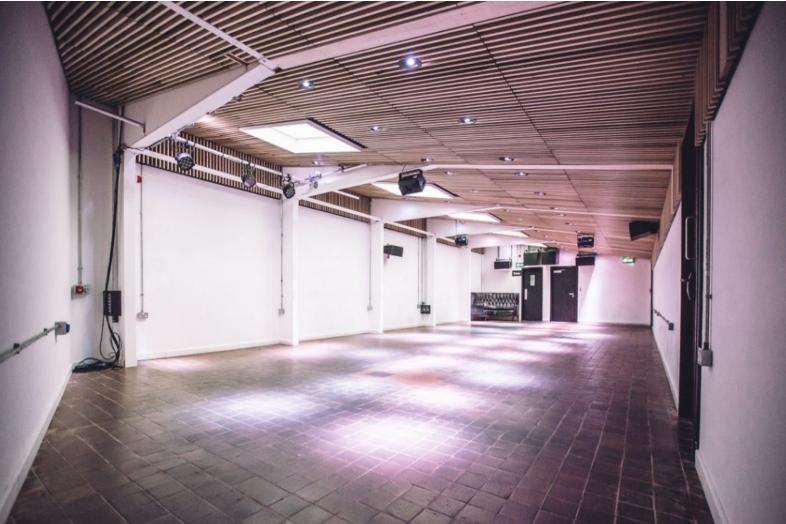

#### Interior

Once a factory in London's cockney heartland was finally reinvented as a venue sometime in 2013.

Now a blank canvas location in the same style as its larger counterpart, This venue has been turned into an intimate party space with a special focus on great acoustics for live or music-based entertainment.

#### Exterior

Industrial East End style Warehouse area.