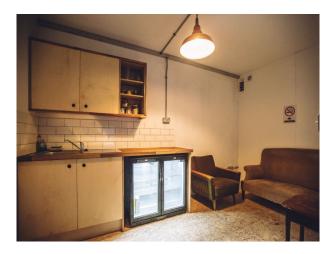

#### **Features:**

| Facilities                                                                                                                                                           | Floors             | Interior Features   | <b>Kitchen Facilities</b>                                        |
|----------------------------------------------------------------------------------------------------------------------------------------------------------------------|--------------------|---------------------|------------------------------------------------------------------|
| <ul> <li>3 Phase Power</li> <li>Domestic Power</li> <li>Green Room</li> <li>Internet Access</li> <li>Mains Water</li> <li>Shoot and Stay</li> <li>Toilets</li> </ul> | • Concrete Floor   | • Unfurnished       | <ul><li>Eat In</li><li>Kitchen Diner</li><li>Open Plan</li></ul> |
| Kitchen types                                                                                                                                                        | Parking            | Rooms               | Views                                                            |
| • Kitchen (Multiple)                                                                                                                                                 | Off Street Parking | • Hair/Make-up Room | Industrial View                                                  |