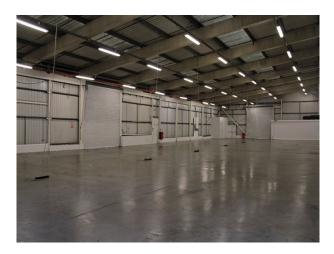

# LON1179 East London: Warehouse For Filming

Large open space warehouse available for filming and photo shoots.

### East London: Warehouse For Filming

Large open space warehouse available for filming and photo shoots.

Location: East London, London, United Kingdom Within the M25: Yes Categories: Warehouse Locations

### Interior

A selection of warehouses available for filming and photo shoots. Categories:

- Warehouses For Filming

- London Film Locations