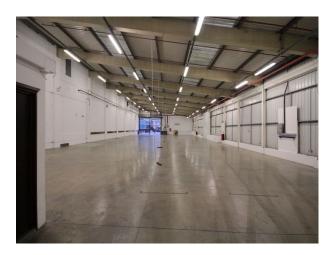

# LON1179 East London: Warehouse For Filming

Large open space warehouse available for filming and photo shoots.

### East London: Warehouse For Filming

Large open space warehouse available for filming and photo shoots.

Location: East London, London, United Kingdom Within the M25: Yes Categories: Warehouse Locations

### Interior

A selection of warehouses available for filming and photo shoots. Categories:

- Warehouses For Filming

- London Film Locations