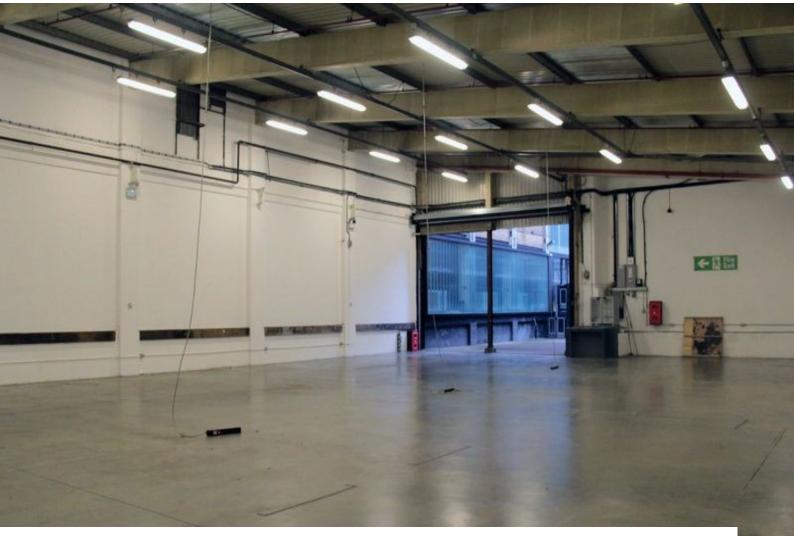

# LON1179 East London: Warehouse For Filming

Large open space warehouse available for filming and photo shoots.

### East London: Warehouse For Filming

Large open space warehouse available for filming and photo shoots.

Location: East London, London, United Kingdom Within the M25: Yes Categories: Warehouse Locations

### Interior

A selection of warehouses available for filming and photo shoots. Categories:

- Warehouses For Filming

- London Film Locations