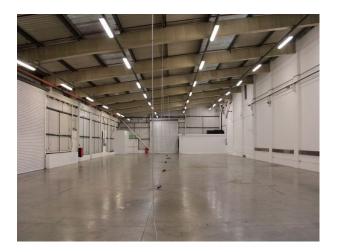

# LON1179 East London: Warehouse For Filming

Large open space warehouse available for filming and photo shoots.

### East London: Warehouse For Filming

Large open space warehouse available for filming and photo shoots.

Location: East London, London, United Kingdom Within the M25: Yes Categories: Warehouse Locations

### Interior

A selection of warehouses available for filming and photo shoots. Categories:

- Warehouses For Filming

- London Film Locations