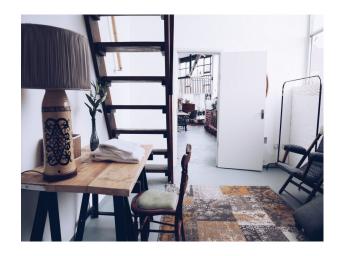

#### Interior

Exposed steels, cavernous ceilings, concrete floors and brick walls. Purposely converted for locations/shoots/events - All units and furniture is free-standing thus movable. Fitted kitchen plus bathroom and shower facilities on the lower floor. The main space is the huge central atrium with four furnished studios arrayed around it. These are also full height with mezzanines for a variety of lighting/shot angles. Also suitable for green room/hospitality - currently set up as duplex apartments with living room layout below and bedrooms above.