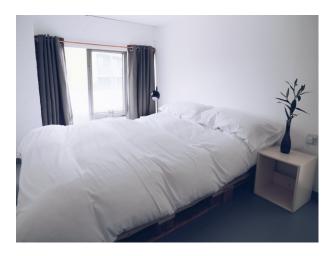

#### Interior

Exposed steels, cavernous ceilings, concrete floors and brick walls. Purposely converted for locations/shoots/events - All units and furniture is free-standing thus movable. Fitted kitchen plus bathroom and shower facilities on the lower floor. The main space is the huge central atrium with four furnished studios arrayed around it. These are also full height with mezzanines for a variety of lighting/shot angles. Also suitable for green room/hospitality - currently set up as duplex apartments with living room layout below and bedrooms above.