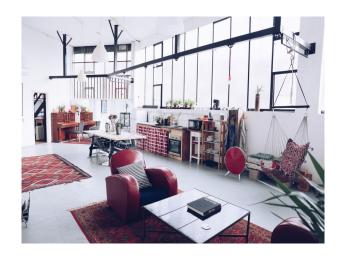

#### Interior

Exposed steels, cavernous ceilings, concrete floors and brick walls. Purposely converted for locations/shoots/events - All units and furniture is free-standing thus movable. Fitted kitchen plus bathroom and shower facilities on the lower floor. The main space is the huge central atrium with four furnished studios arrayed around it. These are also full height with mezzanines for a variety of lighting/shot angles. Also suitable for green room/hospitality - currently set up as duplex apartments with living room layout below and bedrooms above.