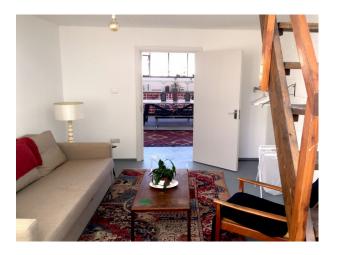

#### Interior

Exposed steels, cavernous ceilings, concrete floors and brick walls. Purposely converted for locations/shoots/events - All units and furniture is free-standing thus movable. Fitted kitchen plus bathroom and shower facilities on the lower floor. The main space is the huge central atrium with four furnished studios arrayed around it. These are also full height with mezzanines for a variety of lighting/shot angles. Also suitable for green room/hospitality - currently set up as duplex apartments with living room layout below and bedrooms above.