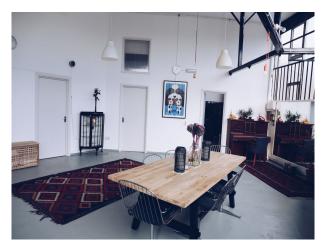

#### Interior

Exposed steels, cavernous ceilings, concrete floors and brick walls. Purposely converted for locations/shoots/events - All units and furniture is free-standing thus movable. Fitted kitchen plus bathroom and shower facilities on the lower floor. The main space is the huge central atrium with four furnished studios arrayed around it. These are also full height with mezzanines for a variety of lighting/shot angles. Also suitable for green room/hospitality - currently set up as duplex apartments with living room layout below and bedrooms above.