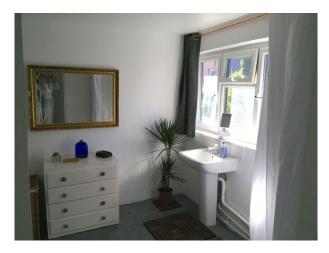

#### Interior

Exposed steels, cavernous ceilings, concrete floors and brick walls. Purposely converted for locations/shoots/events - All units and furniture is free-standing thus movable. Fitted kitchen plus bathroom and shower facilities on the lower floor. The main space is the huge central atrium with four furnished studios arrayed around it. These are also full height with mezzanines for a variety of lighting/shot angles. Also suitable for green room/hospitality - currently set up as duplex apartments with living room layout below and bedrooms above.