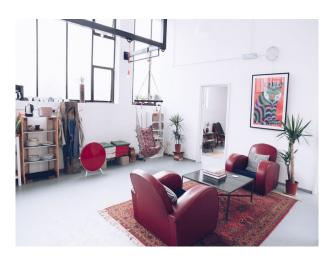

#### Interior

Exposed steels, cavernous ceilings, concrete floors and brick walls. Purposely converted for locations/shoots/events - All units and furniture is free-standing thus movable. Fitted kitchen plus bathroom and shower facilities on the lower floor. The main space is the huge central atrium with four furnished studios arrayed around it. These are also full height with mezzanines for a variety of lighting/shot angles. Also suitable for green room/hospitality - currently set up as duplex apartments with living room layout below and bedrooms above.