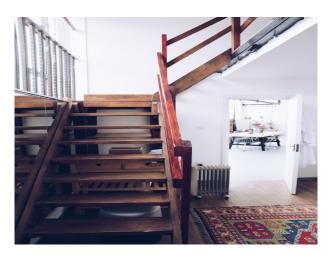

#### Interior

Exposed steels, cavernous ceilings, concrete floors and brick walls. Purposely converted for locations/shoots/events - All units and furniture is free-standing thus movable. Fitted kitchen plus bathroom and shower facilities on the lower floor. The main space is the huge central atrium with four furnished studios arrayed around it. These are also full height with mezzanines for a variety of lighting/shot angles. Also suitable for green room/hospitality - currently set up as duplex apartments with living room layout below and bedrooms above.