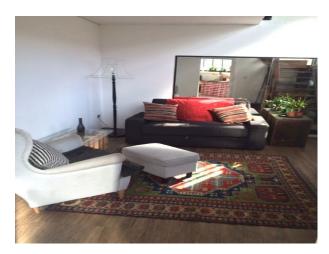

#### Interior

Exposed steels, cavernous ceilings, concrete floors and brick walls. Purposely converted for locations/shoots/events - All units and furniture is free-standing thus movable. Fitted kitchen plus bathroom and shower facilities on the lower floor. The main space is the huge central atrium with four furnished studios arrayed around it. These are also full height with mezzanines for a variety of lighting/shot angles. Also suitable for green room/hospitality - currently set up as duplex apartments with living room layout below and bedrooms above.