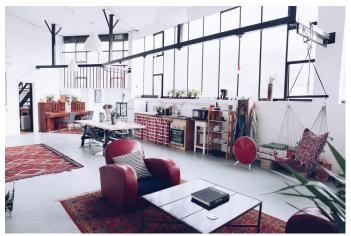

#### Interior

Exposed steels, cavernous ceilings, concrete floors and brick walls. Purposely converted for locations/shoots/events - All units and furniture is free-standing thus movable. Fitted kitchen plus bathroom and shower facilities on the lower floor. The main space is the huge central atrium with four furnished studios arrayed around it. These are also full height with mezzanines for a variety of lighting/shot angles. Also suitable for green room/hospitality - currently set up as duplex apartments with living room layout below and bedrooms above.