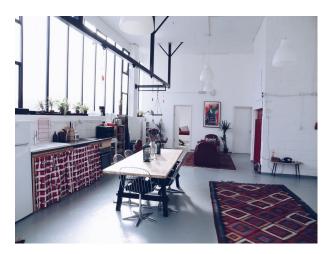

#### Interior

Exposed steels, cavernous ceilings, concrete floors and brick walls. Purposely converted for locations/shoots/events - All units and furniture is free-standing thus movable. Fitted kitchen plus bathroom and shower facilities on the lower floor. The main space is the huge central atrium with four furnished studios arrayed around it. These are also full height with mezzanines for a variety of lighting/shot angles. Also suitable for green room/hospitality - currently set up as duplex apartments with living room layout below and bedrooms above.