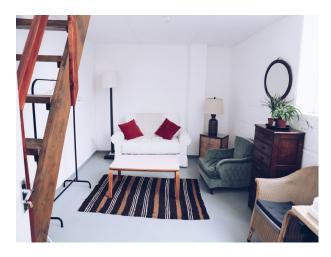

#### Interior

Exposed steels, cavernous ceilings, concrete floors and brick walls. Purposely converted for locations/shoots/events - All units and furniture is free-standing thus movable. Fitted kitchen plus bathroom and shower facilities on the lower floor. The main space is the huge central atrium with four furnished studios arrayed around it. These are also full height with mezzanines for a variety of lighting/shot angles. Also suitable for green room/hospitality - currently set up as duplex apartments with living room layout below and bedrooms above.