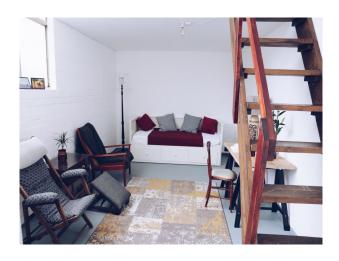

#### Interior

Exposed steels, cavernous ceilings, concrete floors and brick walls. Purposely converted for locations/shoots/events - All units and furniture is free-standing thus movable. Fitted kitchen plus bathroom and shower facilities on the lower floor. The main space is the huge central atrium with four furnished studios arrayed around it. These are also full height with mezzanines for a variety of lighting/shot angles. Also suitable for green room/hospitality - currently set up as duplex apartments with living room layout below and bedrooms above.