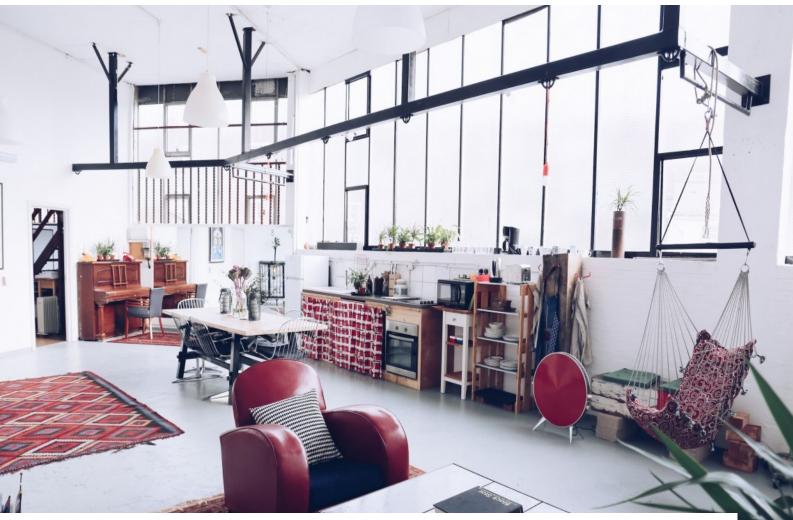

#### Interior

Exposed steels, cavernous ceilings, concrete floors and brick walls. Purposely converted for locations/shoots/events - All units and furniture is free-standing thus movable. Fitted kitchen plus bathroom and shower facilities on the lower floor. The main space is the huge central atrium with four furnished studios arrayed around it. These are also full height with mezzanines for a variety of lighting/shot angles. Also suitable for green room/hospitality - currently set up as duplex apartments with living room layout below and bedrooms above.