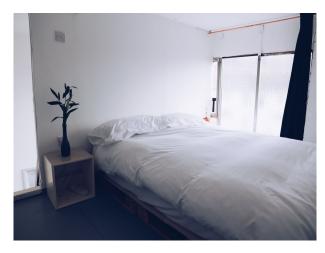

#### Interior

Exposed steels, cavernous ceilings, concrete floors and brick walls. Purposely converted for locations/shoots/events - All units and furniture is free-standing thus movable. Fitted kitchen plus bathroom and shower facilities on the lower floor. The main space is the huge central atrium with four furnished studios arrayed around it. These are also full height with mezzanines for a variety of lighting/shot angles. Also suitable for green room/hospitality - currently set up as duplex apartments with living room layout below and bedrooms above.