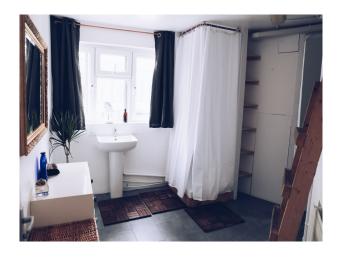

#### Interior

Exposed steels, cavernous ceilings, concrete floors and brick walls. Purposely converted for locations/shoots/events - All units and furniture is free-standing thus movable. Fitted kitchen plus bathroom and shower facilities on the lower floor. The main space is the huge central atrium with four furnished studios arrayed around it. These are also full height with mezzanines for a variety of lighting/shot angles. Also suitable for green room/hospitality - currently set up as duplex apartments with living room layout below and bedrooms above.