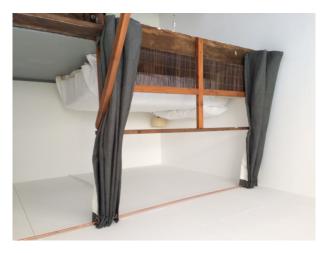

#### Interior

Exposed steels, cavernous ceilings, concrete floors and brick walls. Purposely converted for locations/shoots/events - All units and furniture is free-standing thus movable. Fitted kitchen plus bathroom and shower facilities on the lower floor. The main space is the huge central atrium with four furnished studios arrayed around it. These are also full height with mezzanines for a variety of lighting/shot angles. Also suitable for green room/hospitality - currently set up as duplex apartments with living room layout below and bedrooms above.