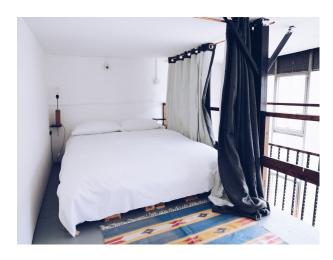

#### Interior

Exposed steels, cavernous ceilings, concrete floors and brick walls. Purposely converted for locations/shoots/events - All units and furniture is free-standing thus movable. Fitted kitchen plus bathroom and shower facilities on the lower floor. The main space is the huge central atrium with four furnished studios arrayed around it. These are also full height with mezzanines for a variety of lighting/shot angles. Also suitable for green room/hospitality - currently set up as duplex apartments with living room layout below and bedrooms above.