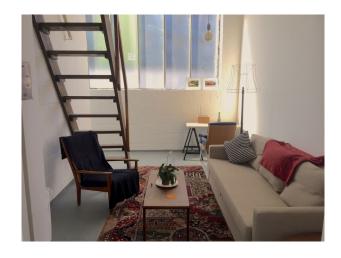

#### Interior

Exposed steels, cavernous ceilings, concrete floors and brick walls. Purposely converted for locations/shoots/events - All units and furniture is free-standing thus movable. Fitted kitchen plus bathroom and shower facilities on the lower floor. The main space is the huge central atrium with four furnished studios arrayed around it. These are also full height with mezzanines for a variety of lighting/shot angles. Also suitable for green room/hospitality - currently set up as duplex apartments with living room layout below and bedrooms above.