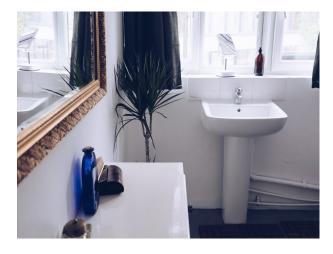

#### Interior

Exposed steels, cavernous ceilings, concrete floors and brick walls. Purposely converted for locations/shoots/events - All units and furniture is free-standing thus movable. Fitted kitchen plus bathroom and shower facilities on the lower floor. The main space is the huge central atrium with four furnished studios arrayed around it. These are also full height with mezzanines for a variety of lighting/shot angles. Also suitable for green room/hospitality - currently set up as duplex apartments with living room layout below and bedrooms above.