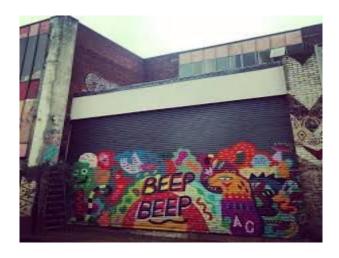

#### Exterior

Warehouse down a small lane next to the elevated section of the London Overground. Directly above a Station with views across the platform. Stylish, unspoilt industrial. Mixture of old and new economies. Iron rail bridge, grimy underneath. From the outside unprepossessing - size and nature of building within well-hidden from street. Iron doors to access - two from street.