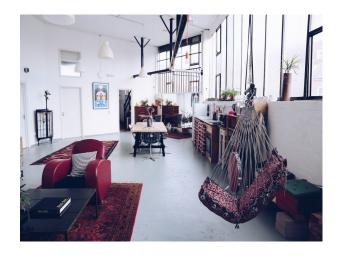

#### Interior

Exposed steels, cavernous ceilings, concrete floors and brick walls. Purposely converted for locations/shoots/events - All units and furniture is free-standing thus movable. Fitted kitchen plus bathroom and shower facilities on the lower floor. The main space is the huge central atrium with four furnished studios arrayed around it. These are also full height with mezzanines for a variety of lighting/shot angles. Also suitable for green room/hospitality - currently set up as duplex apartments with living room layout below and bedrooms above.