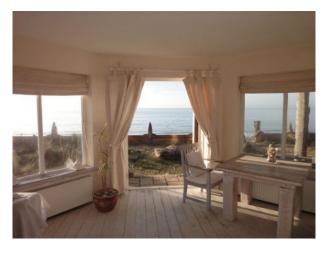

## Interior

Property Features Include:

- Stunning beach front beach house
- Decorated to a very high standard throughout with neutral decor
- Shoot and stay options
- Parking with the property
- Front beach access
- Open plan kitchen / lounge
- Farmhouse kitchen
- Wooden floors
- Lovely snug area with sea views and log fire
- Large master bedroom with huge driftwood bed, en suite shower room and balcony with sea view
- Many different features and quirky objects