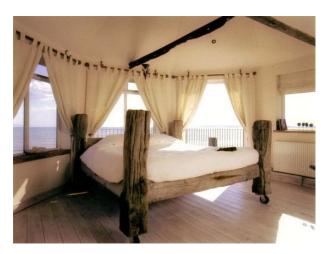

## Interior

Property Features Include:

- Stunning beach front beach house
- Decorated to a very high standard throughout with neutral decor
- Shoot and stay options
- Parking with the property
- Front beach access
- Open plan kitchen / lounge
- Farmhouse kitchen
- Wooden floors
- Lovely snug area with sea views and log fire
- Large master bedroom with huge driftwood bed, en suite shower room and balcony with sea view
- Many different features and quirky objects