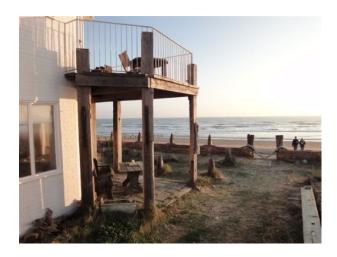

## Interior

Property Features Include:

- Stunning beach front beach house
- Decorated to a very high standard throughout with neutral decor
- Shoot and stay options
- Parking with the property
- Front beach access
- Open plan kitchen / lounge
- Farmhouse kitchen
- Wooden floors
- Lovely snug area with sea views and log fire
- Large master bedroom with huge driftwood bed, en suite shower room and balcony with sea view
- Many different features and quirky objects