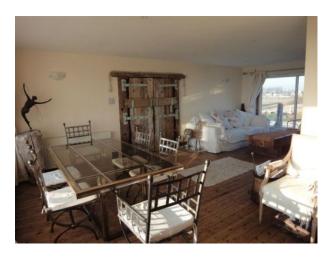

## Interior

Property Features Include:

- Stunning beach front beach house
- Decorated to a very high standard throughout with neutral decor
- Shoot and stay options
- Parking with the property
- Front beach access
- Open plan kitchen / lounge
- Farmhouse kitchen
- Wooden floors
- Lovely snug area with sea views and log fire
- Large master bedroom with huge driftwood bed, en suite shower room and balcony with sea view
- Many different features and quirky objects