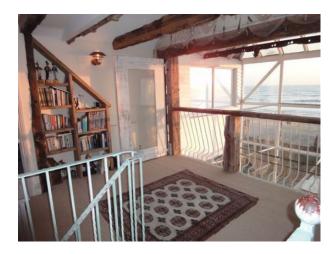

## Interior

Property Features Include:

- Stunning beach front beach house
- Decorated to a very high standard throughout with neutral decor
- Shoot and stay options
- Parking with the property
- Front beach access
- Open plan kitchen / lounge
- Farmhouse kitchen
- Wooden floors
- Lovely snug area with sea views and log fire
- Large master bedroom with huge driftwood bed, en suite shower room and balcony with sea view
- Many different features and quirky objects