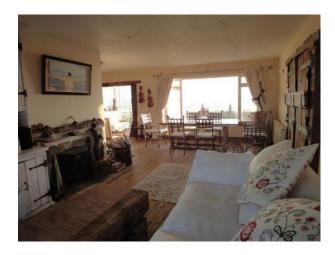

## Interior

Property Features Include:

- Stunning beach front beach house
- Decorated to a very high standard throughout with neutral decor
- Shoot and stay options
- Parking with the property
- Front beach access
- Open plan kitchen / lounge
- Farmhouse kitchen
- Wooden floors
- Lovely snug area with sea views and log fire
- Large master bedroom with huge driftwood bed, en suite shower room and balcony with sea view
- Many different features and quirky objects