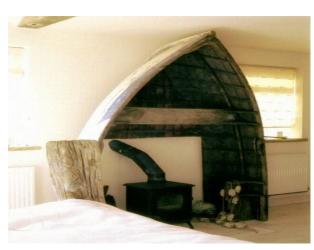

## Interior

Property Features Include:

- Stunning beach front beach house
- Decorated to a very high standard throughout with neutral decor
- Shoot and stay options
- Parking with the property
- Front beach access
- Open plan kitchen / lounge
- Farmhouse kitchen
- Wooden floors
- Lovely snug area with sea views and log fire
- Large master bedroom with huge driftwood bed, en suite shower room and balcony with sea view
- Many different features and quirky objects