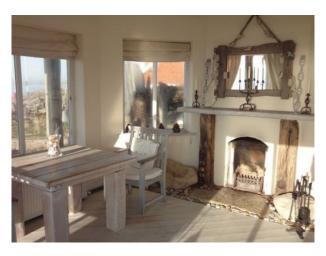

## Interior

Property Features Include:

- Stunning beach front beach house
- Decorated to a very high standard throughout with neutral decor
- Shoot and stay options
- Parking with the property
- Front beach access
- Open plan kitchen / lounge
- Farmhouse kitchen
- Wooden floors
- Lovely snug area with sea views and log fire
- Large master bedroom with huge driftwood bed, en suite shower room and balcony with sea view
- Many different features and quirky objects