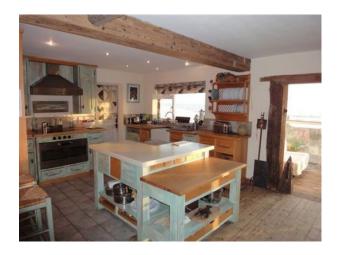

## Interior

Property Features Include:

- Stunning beach front beach house
- Decorated to a very high standard throughout with neutral decor
- Shoot and stay options
- Parking with the property
- Front beach access
- Open plan kitchen / lounge
- Farmhouse kitchen
- Wooden floors
- Lovely snug area with sea views and log fire
- Large master bedroom with huge driftwood bed, en suite shower room and balcony with sea view
- Many different features and quirky objects