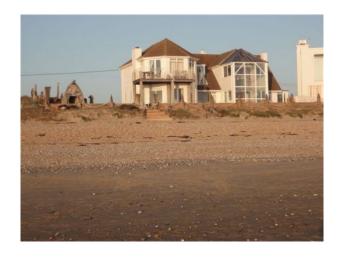

SE1106 East Sussex: Beach House Film Location

Beach house with a balcony overlooking the sea available for filming and photo shoots.

## **East Sussex: Beach House Film Location**

Beach house with a balcony overlooking the sea available for filming and photo shoots.

Location: East Sussex, United Kingdom

Within the M25: No

Categories: Beach Houses | Designer Contemporary

## Interior

Property Features Include:

- Stunning beach front beach house
- Decorated to a very high standard throughout with neutral decor
- Shoot and stay options
- Parking with the property
- Front beach access
- Open plan kitchen / lounge
- Farmhouse kitchen
- Wooden floors
- Lovely snug area with sea views and log fire
- Large master bedroom with huge driftwood bed, en suite shower room and balcony with sea view
- Many different features and quirky objects