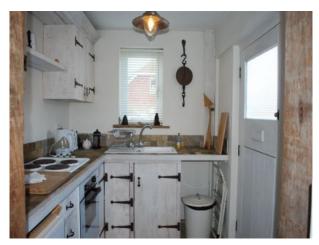

## Interior

Property Features Include:

- Stunning beach front beach house
- Decorated to a very high standard throughout with neutral decor
- Shoot and stay options
- Parking with the property
- Front beach access
- Open plan kitchen / lounge
- Farmhouse kitchen
- Wooden floors
- Lovely snug area with sea views and log fire
- Large master bedroom with huge driftwood bed, en suite shower room and balcony with sea view
- Many different features and quirky objects