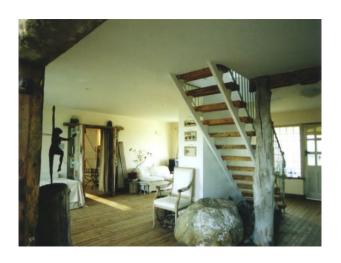

## Interior

Property Features Include:

- Stunning beach front beach house
- Decorated to a very high standard throughout with neutral decor
- Shoot and stay options
- Parking with the property
- Front beach access
- Open plan kitchen / lounge
- Farmhouse kitchen
- Wooden floors
- Lovely snug area with sea views and log fire
- Large master bedroom with huge driftwood bed, en suite shower room and balcony with sea view
- Many different features and quirky objects