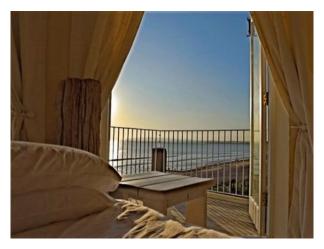

## Interior

Property Features Include:

- Stunning beach front beach house
- Decorated to a very high standard throughout with neutral decor
- Shoot and stay options
- Parking with the property
- Front beach access
- Open plan kitchen / lounge
- Farmhouse kitchen
- Wooden floors
- Lovely snug area with sea views and log fire
- Large master bedroom with huge driftwood bed, en suite shower room and balcony with sea view
- Many different features and quirky objects