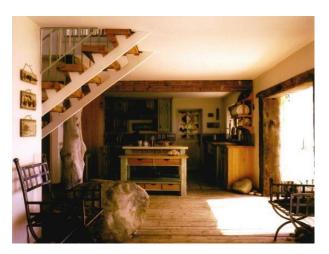

## Interior

Property Features Include:

- Stunning beach front beach house
- Decorated to a very high standard throughout with neutral decor
- Shoot and stay options
- Parking with the property
- Front beach access
- Open plan kitchen / lounge
- Farmhouse kitchen
- Wooden floors
- Lovely snug area with sea views and log fire
- Large master bedroom with huge driftwood bed, en suite shower room and balcony with sea view
- Many different features and quirky objects