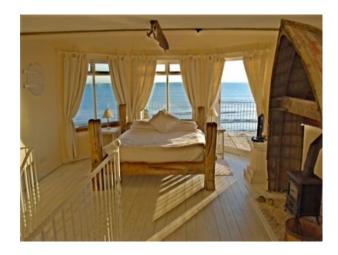

## Interior

Property Features Include:

- Stunning beach front beach house
- Decorated to a very high standard throughout with neutral decor
- Shoot and stay options
- Parking with the property
- Front beach access
- Open plan kitchen / lounge
- Farmhouse kitchen
- Wooden floors
- Lovely snug area with sea views and log fire
- Large master bedroom with huge driftwood bed, en suite shower room and balcony with sea view
- Many different features and quirky objects