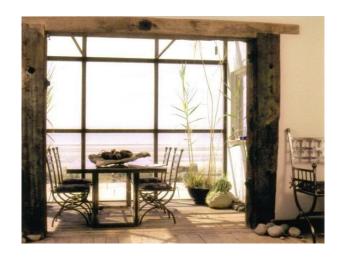

## Interior

Property Features Include:

- Stunning beach front beach house
- Decorated to a very high standard throughout with neutral decor
- Shoot and stay options
- Parking with the property
- Front beach access
- Open plan kitchen / lounge
- Farmhouse kitchen
- Wooden floors
- Lovely snug area with sea views and log fire
- Large master bedroom with huge driftwood bed, en suite shower room and balcony with sea view
- Many different features and quirky objects