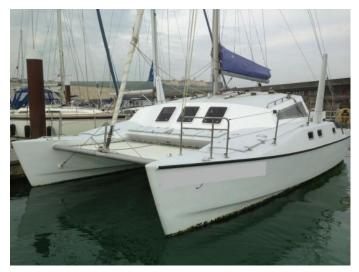

#### Interior

This is a 30ft catamaran, a Woods Sagitta.

She is not a run of the mill factory build or design. She is fully worthy for round the world sailing, sleeps 6 adults and is currently lying on the south coast of England.

The boat can be moved to anywhere you'd like on the south coast or indeed elsewhere if the situation calls for it.