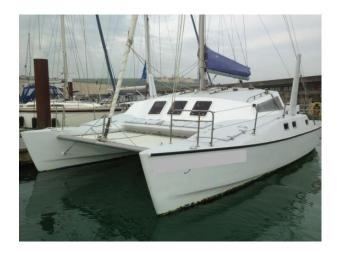

#### Interior

This is a 30ft catamaran, a Woods Sagitta.

She is not a run of the mill factory build or design. She is fully worthy for round the world sailing, sleeps 6 adults and is currently lying on the south coast of England.

The boat can be moved to anywhere you'd like on the south coast or indeed elsewhere if the situation calls for it.