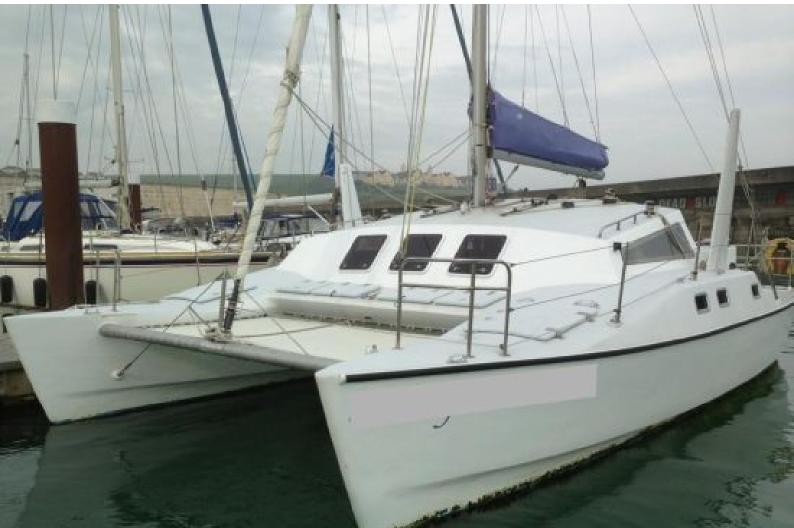

#### Interior

This is a 30ft catamaran, a Woods Sagitta.

She is not a run of the mill factory build or design. She is fully worthy for round the world sailing, sleeps 6 adults and is currently lying on the south coast of England.

The boat can be moved to anywhere you'd like on the south coast or indeed elsewhere if the situation calls for it.