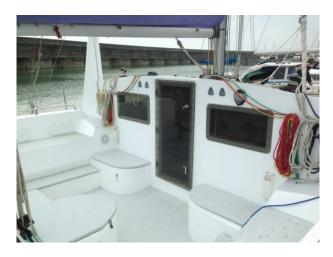

#### Interior

This is a 30ft catamaran, a Woods Sagitta.

She is not a run of the mill factory build or design. She is fully worthy for round the world sailing, sleeps 6 adults and is currently lying on the south coast of England.

The boat can be moved to anywhere you'd like on the south coast or indeed elsewhere if the situation calls for it.