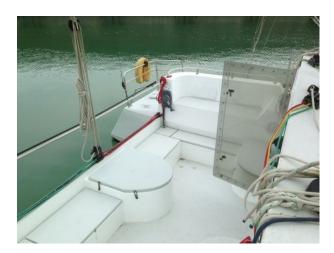

#### Interior

This is a 30ft catamaran, a Woods Sagitta.

She is not a run of the mill factory build or design. She is fully worthy for round the world sailing, sleeps 6 adults and is currently lying on the south coast of England.

The boat can be moved to anywhere you'd like on the south coast or indeed elsewhere if the situation calls for it.