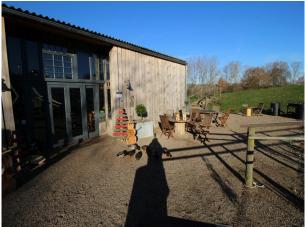

# SE2604 East Sussex: Rustic Cafe For Filming And Film Production Support

Large cafe with bench seats and serving hot snacks and liquid refreshments now also available for filming.

## East Sussex: Rustic Cafe For Filming And Film Production Support

Large cafe with bench seats and serving hot snacks and liquid refreshments now also available for filming.

Location: East Sussex, United Kingdom Within the M25: No Categories: Film Friendly Cafes

### Interior

Large cafe and unit base parking providing an ideal location for a variety of filming activities in the East Sussex area