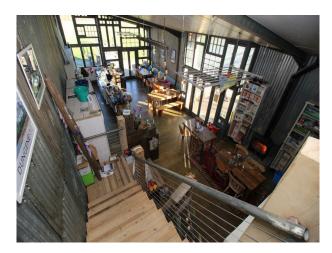

# SE2604 East Sussex: Rustic Cafe For Filming And Film Production Support

Large cafe with bench seats and serving hot snacks and liquid refreshments now also available for filming.

## East Sussex: Rustic Cafe For Filming And Film Production Support

Large cafe with bench seats and serving hot snacks and liquid refreshments now also available for filming.

Location: East Sussex, United Kingdom Within the M25: No Categories: Film Friendly Cafes

### Interior

Large cafe and unit base parking providing an ideal location for a variety of filming activities in the East Sussex area