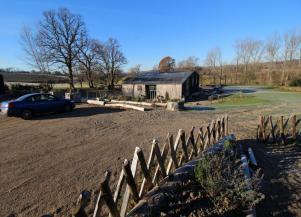

# SE2604 East Sussex: Rustic Cafe For Filming And Film Production Support

Large cafe with bench seats and serving hot snacks and liquid refreshments now also available for filming.

## East Sussex: Rustic Cafe For Filming And Film Production Support

Large cafe with bench seats and serving hot snacks and liquid refreshments now also available for filming.

Location: East Sussex, United Kingdom Within the M25: No Categories: Film Friendly Cafes

### Interior

Large cafe and unit base parking providing an ideal location for a variety of filming activities in the East Sussex area