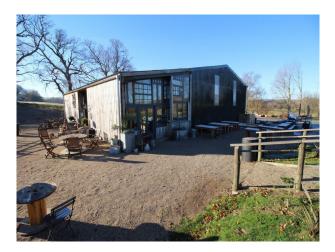

# SE2604 East Sussex: Rustic Cafe For Filming And Film Production Support

Large cafe with bench seats and serving hot snacks and liquid refreshments now also available for filming.

## East Sussex: Rustic Cafe For Filming And Film Production Support

Large cafe with bench seats and serving hot snacks and liquid refreshments now also available for filming.

Location: East Sussex, United Kingdom Within the M25: No Categories: Film Friendly Cafes

### Interior

Large cafe and unit base parking providing an ideal location for a variety of filming activities in the East Sussex area