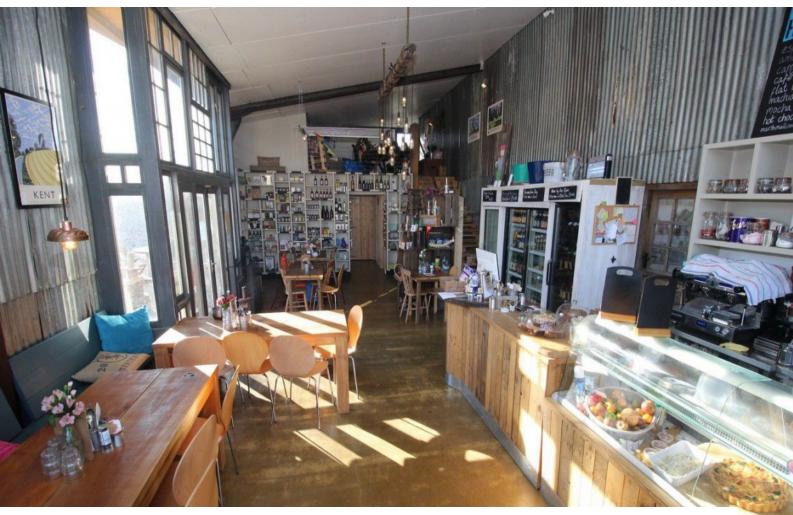

# SE2604 East Sussex: Rustic Cafe For Filming And Film Production Support

Large cafe with bench seats and serving hot snacks and liquid refreshments now also available for filming.

## East Sussex: Rustic Cafe For Filming And Film Production Support

Large cafe with bench seats and serving hot snacks and liquid refreshments now also available for filming.

Location: East Sussex, United Kingdom Within the M25: No Categories: Film Friendly Cafes

### Interior

Large cafe and unit base parking providing an ideal location for a variety of filming activities in the East Sussex area