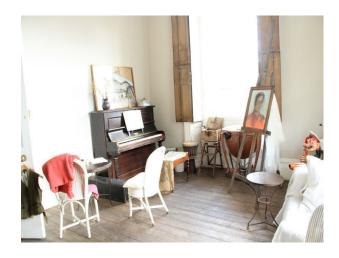

### Interior

The walls have been stripped back throughout to reveal original wallpaper and each room includes period furniture, interesting objects and artwork by owner/artist Pauline Forster. An original wide staircase spans 3 storeys and the rooms have wooden floorboards throughout. The exterior of the building has been fully restored. This London film location offers a range of charming rooms including a bar, a large attic space, studios, bedrooms and a country kitchen.