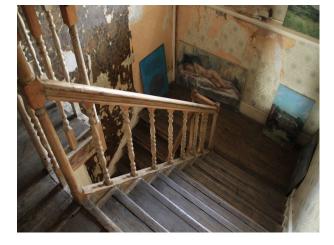

### Interior

The walls have been stripped back throughout to reveal original wallpaper and each room includes period furniture, interesting objects and artwork by owner/artist Pauline Forster. An original wide staircase spans 3 storeys and the rooms have wooden floorboards throughout. The exterior of the building has been fully restored. This London film location offers a range of charming rooms including a bar, a large attic space, studios, bedrooms and a country kitchen.