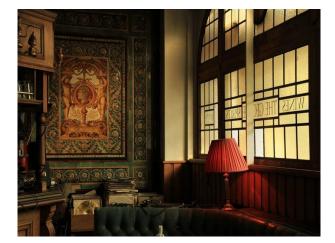

### Interior

The walls have been stripped back throughout to reveal original wallpaper and each room includes period furniture, interesting objects and artwork by owner/artist Pauline Forster. An original wide staircase spans 3 storeys and the rooms have wooden floorboards throughout. The exterior of the building has been fully restored. This London film location offers a range of charming rooms including a bar, a large attic space, studios, bedrooms and a country kitchen.