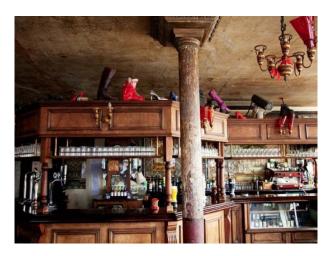

### Interior

The walls have been stripped back throughout to reveal original wallpaper and each room includes period furniture, interesting objects and artwork by owner/artist Pauline Forster. An original wide staircase spans 3 storeys and the rooms have wooden floorboards throughout. The exterior of the building has been fully restored. This London film location offers a range of charming rooms including a bar, a large attic space, studios, bedrooms and a country kitchen.