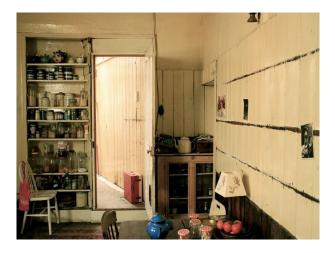

### Interior

The walls have been stripped back throughout to reveal original wallpaper and each room includes period furniture, interesting objects and artwork by owner/artist Pauline Forster. An original wide staircase spans 3 storeys and the rooms have wooden floorboards throughout. The exterior of the building has been fully restored. This London film location offers a range of charming rooms including a bar, a large attic space, studios, bedrooms and a country kitchen.