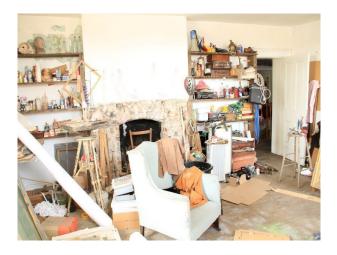

### Interior

The walls have been stripped back throughout to reveal original wallpaper and each room includes period furniture, interesting objects and artwork by owner/artist Pauline Forster. An original wide staircase spans 3 storeys and the rooms have wooden floorboards throughout. The exterior of the building has been fully restored. This London film location offers a range of charming rooms including a bar, a large attic space, studios, bedrooms and a country kitchen.