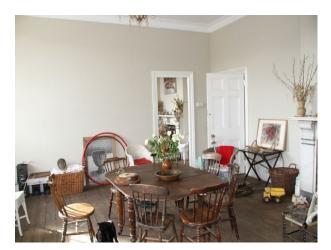

### Interior

The walls have been stripped back throughout to reveal original wallpaper and each room includes period furniture, interesting objects and artwork by owner/artist Pauline Forster. An original wide staircase spans 3 storeys and the rooms have wooden floorboards throughout. The exterior of the building has been fully restored. This London film location offers a range of charming rooms including a bar, a large attic space, studios, bedrooms and a country kitchen.