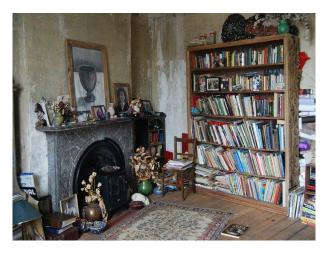

### Interior

The walls have been stripped back throughout to reveal original wallpaper and each room includes period furniture, interesting objects and artwork by owner/artist Pauline Forster. An original wide staircase spans 3 storeys and the rooms have wooden floorboards throughout. The exterior of the building has been fully restored. This London film location offers a range of charming rooms including a bar, a large attic space, studios, bedrooms and a country kitchen.