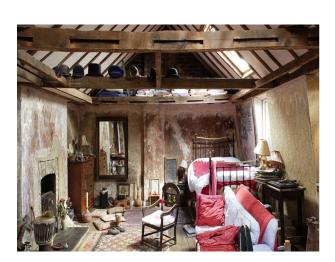

### Interior

The walls have been stripped back throughout to reveal original wallpaper and each room includes period furniture, interesting objects and artwork by owner/artist Pauline Forster. An original wide staircase spans 3 storeys and the rooms have wooden floorboards throughout. The exterior of the building has been fully restored. This London film location offers a range of charming rooms including a bar, a large attic space, studios, bedrooms and a country kitchen.