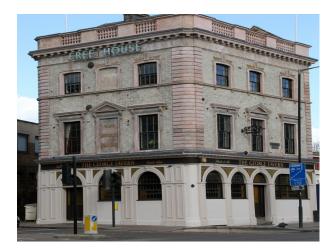

### Interior

The walls have been stripped back throughout to reveal original wallpaper and each room includes period furniture, interesting objects and artwork by owner/artist Pauline Forster. An original wide staircase spans 3 storeys and the rooms have wooden floorboards throughout. The exterior of the building has been fully restored. This London film location offers a range of charming rooms including a bar, a large attic space, studios, bedrooms and a country kitchen.

### Exterior

Yard at the back used for crew or potentially can be used for parking. Alternative parking nearby for £10 per day. 3-Phase power downstairs, and domestic power upstairs