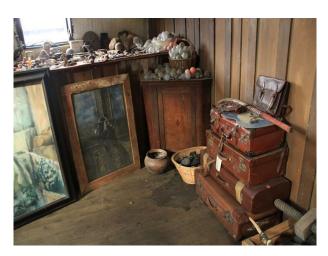

### Interior

The walls have been stripped back throughout to reveal original wallpaper and each room includes period furniture, interesting objects and artwork by owner/artist Pauline Forster. An original wide staircase spans 3 storeys and the rooms have wooden floorboards throughout. The exterior of the building has been fully restored. This London film location offers a range of charming rooms including a bar, a large attic space, studios, bedrooms and a country kitchen.