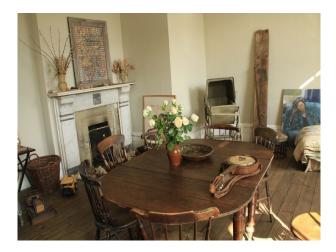

### Interior

The walls have been stripped back throughout to reveal original wallpaper and each room includes period furniture, interesting objects and artwork by owner/artist Pauline Forster. An original wide staircase spans 3 storeys and the rooms have wooden floorboards throughout. The exterior of the building has been fully restored. This London film location offers a range of charming rooms including a bar, a large attic space, studios, bedrooms and a country kitchen.