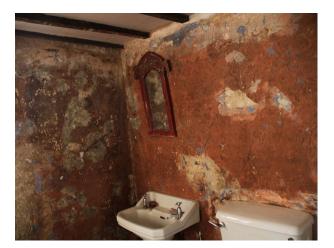

### Interior

The walls have been stripped back throughout to reveal original wallpaper and each room includes period furniture, interesting objects and artwork by owner/artist Pauline Forster. An original wide staircase spans 3 storeys and the rooms have wooden floorboards throughout. The exterior of the building has been fully restored. This London film location offers a range of charming rooms including a bar, a large attic space, studios, bedrooms and a country kitchen.