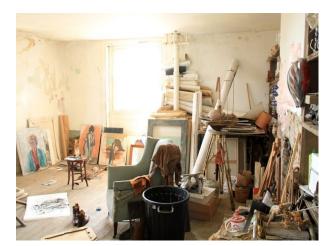

### Interior

The walls have been stripped back throughout to reveal original wallpaper and each room includes period furniture, interesting objects and artwork by owner/artist Pauline Forster. An original wide staircase spans 3 storeys and the rooms have wooden floorboards throughout. The exterior of the building has been fully restored. This London film location offers a range of charming rooms including a bar, a large attic space, studios, bedrooms and a country kitchen.