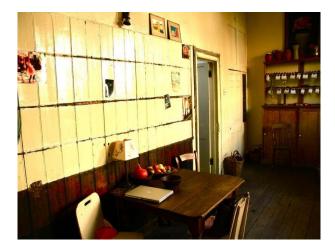

### Interior

The walls have been stripped back throughout to reveal original wallpaper and each room includes period furniture, interesting objects and artwork by owner/artist Pauline Forster. An original wide staircase spans 3 storeys and the rooms have wooden floorboards throughout. The exterior of the building has been fully restored. This London film location offers a range of charming rooms including a bar, a large attic space, studios, bedrooms and a country kitchen.