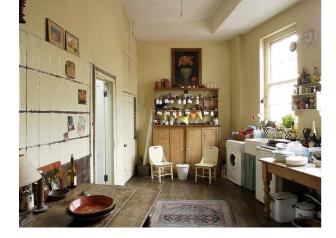

### Interior

The walls have been stripped back throughout to reveal original wallpaper and each room includes period furniture, interesting objects and artwork by owner/artist Pauline Forster. An original wide staircase spans 3 storeys and the rooms have wooden floorboards throughout. The exterior of the building has been fully restored. This London film location offers a range of charming rooms including a bar, a large attic space, studios, bedrooms and a country kitchen.