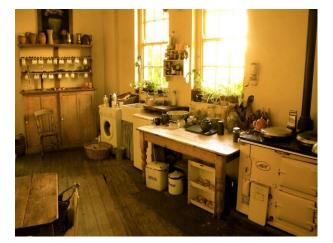

### Interior

The walls have been stripped back throughout to reveal original wallpaper and each room includes period furniture, interesting objects and artwork by owner/artist Pauline Forster. An original wide staircase spans 3 storeys and the rooms have wooden floorboards throughout. The exterior of the building has been fully restored. This London film location offers a range of charming rooms including a bar, a large attic space, studios, bedrooms and a country kitchen.