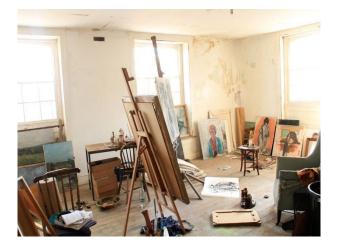

### Interior

The walls have been stripped back throughout to reveal original wallpaper and each room includes period furniture, interesting objects and artwork by owner/artist Pauline Forster. An original wide staircase spans 3 storeys and the rooms have wooden floorboards throughout. The exterior of the building has been fully restored. This London film location offers a range of charming rooms including a bar, a large attic space, studios, bedrooms and a country kitchen.