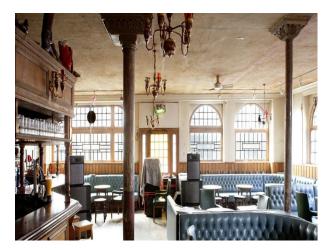

### Interior

The walls have been stripped back throughout to reveal original wallpaper and each room includes period furniture, interesting objects and artwork by owner/artist Pauline Forster. An original wide staircase spans 3 storeys and the rooms have wooden floorboards throughout. The exterior of the building has been fully restored. This London film location offers a range of charming rooms including a bar, a large attic space, studios, bedrooms and a country kitchen.