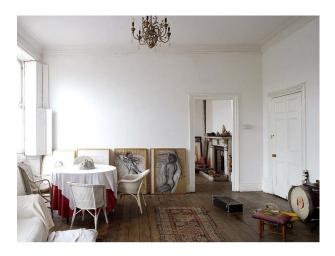

### Interior

The walls have been stripped back throughout to reveal original wallpaper and each room includes period furniture, interesting objects and artwork by owner/artist Pauline Forster. An original wide staircase spans 3 storeys and the rooms have wooden floorboards throughout. The exterior of the building has been fully restored. This London film location offers a range of charming rooms including a bar, a large attic space, studios, bedrooms and a country kitchen.