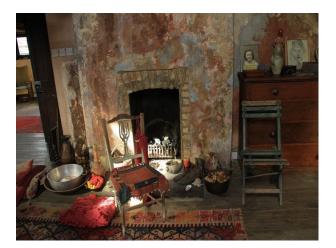

### Interior

The walls have been stripped back throughout to reveal original wallpaper and each room includes period furniture, interesting objects and artwork by owner/artist Pauline Forster. An original wide staircase spans 3 storeys and the rooms have wooden floorboards throughout. The exterior of the building has been fully restored. This London film location offers a range of charming rooms including a bar, a large attic space, studios, bedrooms and a country kitchen.