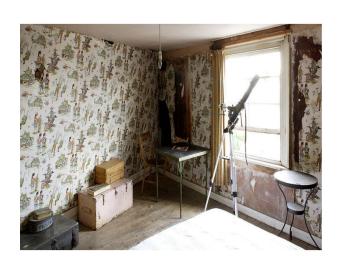

### Interior

The walls have been stripped back throughout to reveal original wallpaper and each room includes period furniture, interesting objects and artwork by owner/artist Pauline Forster. An original wide staircase spans 3 storeys and the rooms have wooden floorboards throughout. The exterior of the building has been fully restored. This London film location offers a range of charming rooms including a bar, a large attic space, studios, bedrooms and a country kitchen.