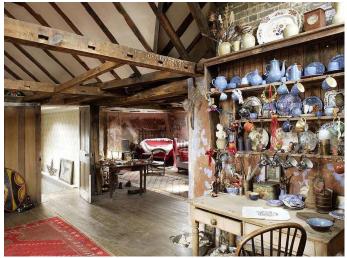

### Interior

The walls have been stripped back throughout to reveal original wallpaper and each room includes period furniture, interesting objects and artwork by owner/artist Pauline Forster. An original wide staircase spans 3 storeys and the rooms have wooden floorboards throughout. The exterior of the building has been fully restored. This London film location offers a range of charming rooms including a bar, a large attic space, studios, bedrooms and a country kitchen.