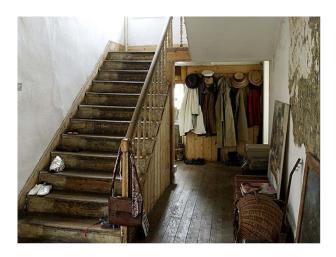

### Interior

The walls have been stripped back throughout to reveal original wallpaper and each room includes period furniture, interesting objects and artwork by owner/artist Pauline Forster. An original wide staircase spans 3 storeys and the rooms have wooden floorboards throughout. The exterior of the building has been fully restored. This London film location offers a range of charming rooms including a bar, a large attic space, studios, bedrooms and a country kitchen.