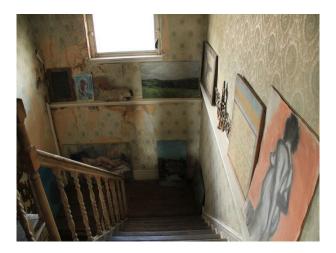

### Interior

The walls have been stripped back throughout to reveal original wallpaper and each room includes period furniture, interesting objects and artwork by owner/artist Pauline Forster. An original wide staircase spans 3 storeys and the rooms have wooden floorboards throughout. The exterior of the building has been fully restored. This London film location offers a range of charming rooms including a bar, a large attic space, studios, bedrooms and a country kitchen.