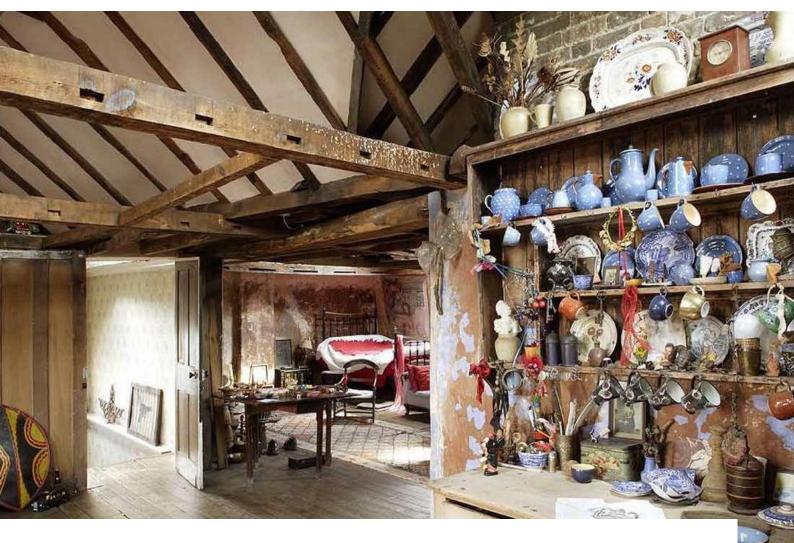

### Interior

The walls have been stripped back throughout to reveal original wallpaper and each room includes period furniture, interesting objects and artwork by owner/artist Pauline Forster. An original wide staircase spans 3 storeys and the rooms have wooden floorboards throughout. The exterior of the building has been fully restored. This London film location offers a range of charming rooms including a bar, a large attic space, studios, bedrooms and a country kitchen.