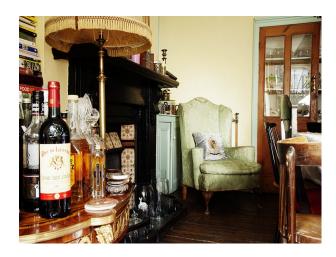

#### Interior

drawing room with period fire place, high ceiling, original cornice, bay window, wood floor, period furniture and cream painted walls.

dining room with period furniture, wood floor, bay window, original cornice and cream painted walls. study with period furniture, wood floor and large window.