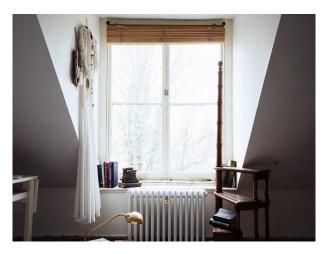

#### **Walls & Windows**

- Bay Window
- Large Windows
- Painted Walls

#### Interior

drawing room with period fire place, high ceiling, original cornice, bay window, wood floor, period furniture and cream painted walls.

dining room with period furniture, wood floor, bay window, original cornice and cream painted walls. study with period furniture, wood floor and large window.