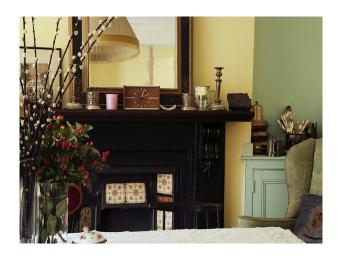

#### Interior

drawing room with period fire place, high ceiling, original cornice, bay window, wood floor, period furniture and cream painted walls.

dining room with period furniture, wood floor, bay window, original cornice and cream painted walls. study with period furniture, wood floor and large window.