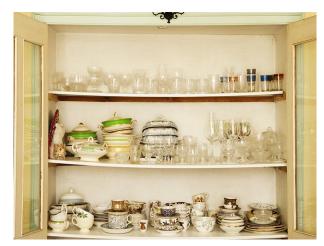

#### Interior

drawing room with period fire place, high ceiling, original cornice, bay window, wood floor, period furniture and cream painted walls.

dining room with period furniture, wood floor, bay window, original cornice and cream painted walls. study with period furniture, wood floor and large window.