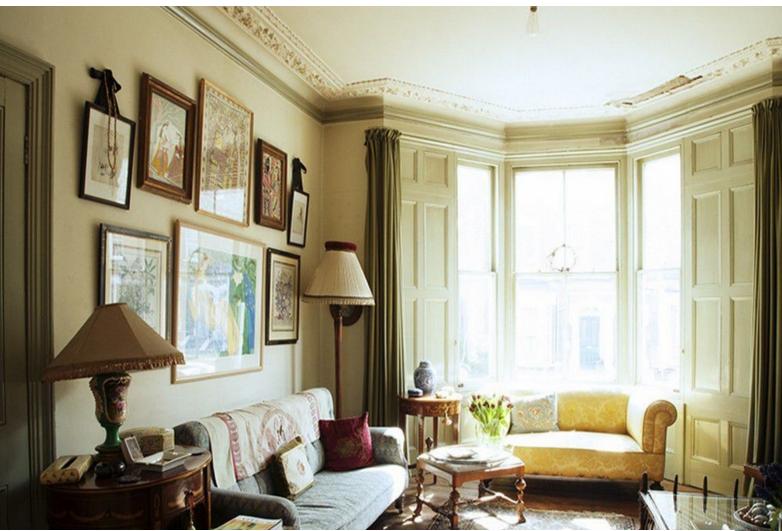

#### Interior

drawing room with period fire place, high ceiling, original cornice, bay window, wood floor, period furniture and cream painted walls.

dining room with period furniture, wood floor, bay window, original cornice and cream painted walls. study with period furniture, wood floor and large window.