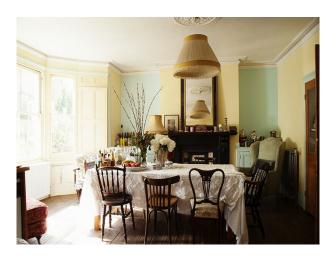

#### Interior

drawing room with period fire place, high ceiling, original cornice, bay window, wood floor, period furniture and cream painted walls.

dining room with period furniture, wood floor, bay window, original cornice and cream painted walls. study with period furniture, wood floor and large window.