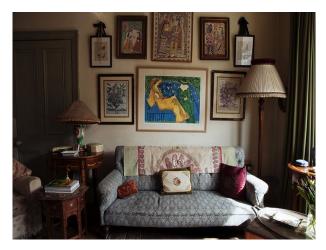

#### Interior

drawing room with period fire place, high ceiling, original cornice, bay window, wood floor, period furniture and cream painted walls.

dining room with period furniture, wood floor, bay window, original cornice and cream painted walls. study with period furniture, wood floor and large window.