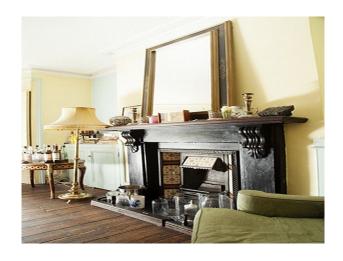

#### Interior

drawing room with period fire place, high ceiling, original cornice, bay window, wood floor, period furniture and cream painted walls.

dining room with period furniture, wood floor, bay window, original cornice and cream painted walls. study with period furniture, wood floor and large window.