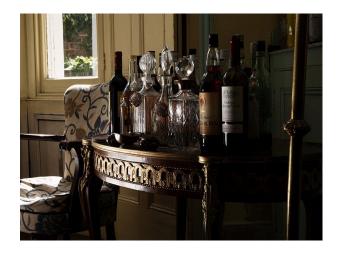

#### Interior

drawing room with period fire place, high ceiling, original cornice, bay window, wood floor, period furniture and cream painted walls.

dining room with period furniture, wood floor, bay window, original cornice and cream painted walls. study with period furniture, wood floor and large window.