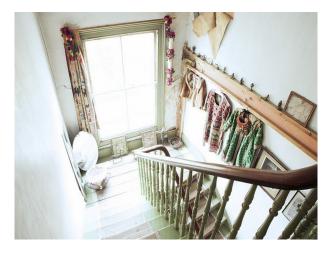

hallway with wood floor, period stairs with a window half way up making it very bright