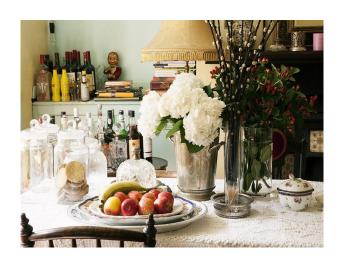

#### Interior

drawing room with period fire place, high ceiling, original cornice, bay window, wood floor, period furniture and cream painted walls.

dining room with period furniture, wood floor, bay window, original cornice and cream painted walls. study with period furniture, wood floor and large window.