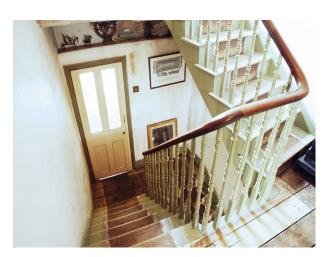

hallway with wood floor, period stairs with a window half way up making it very bright