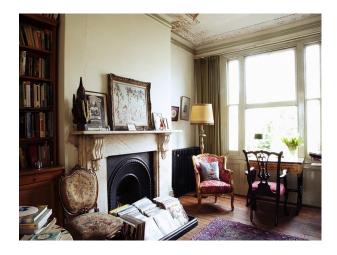

#### Interior

drawing room with period fire place, high ceiling, original cornice, bay window, wood floor, period furniture and cream painted walls.

dining room with period furniture, wood floor, bay window, original cornice and cream painted walls. study with period furniture, wood floor and large window.