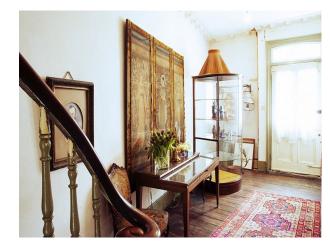

hallway with wood floor, period stairs with a window half way up making it very bright