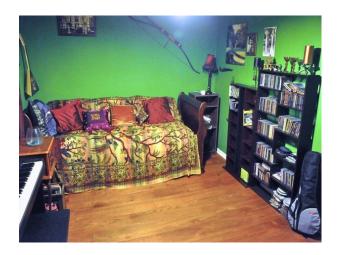

## Living Room 2

- Eclectic decor
- Red walls
- Chaise lounge
- Wall decorations including pictures, swords, ships wheel etc.
- Enclosed bookcases