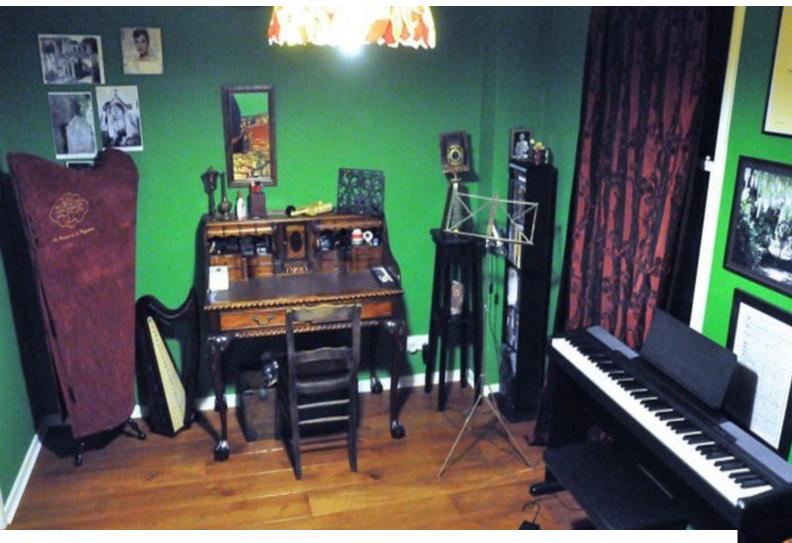

#### Interior

Property Features Include

Living Room 1

- Eclectic decor
- Green walls
- Book case
- Harp
- Writing desk
- Objects such as bow and arrow, axe etc.
- Wooden seat