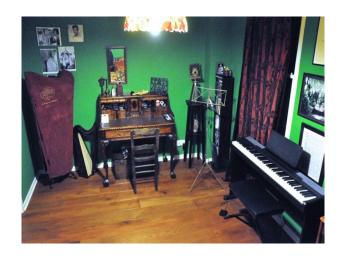

#### Interior

Property Features Include

Living Room 1

- Eclectic decor
- Green walls
- Book case
- Harp
- Writing desk
- Objects such as bow and arrow, axe etc.
- Wooden seat