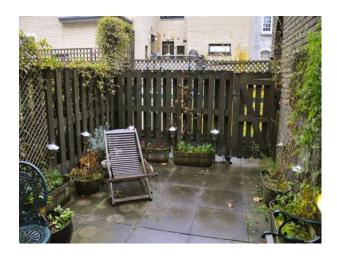

| Rooms                                                               |          |
| • Furnished           | • On Street Parking      | • Lounge                                                            |          |

#### Interior

Property Features Include

Living Room 1

- Eclectic decor
- Green walls
- Book case
- Harp
- Writing desk
- Objects such as bow and arrow, axe etc.
- Wooden seat

## Living Room 2

- Eclectic decor
- Red walls
- Chaise lounge
- Wall decorations including pictures, swords, ships wheel etc.
- Enclosed bookcases

#### Bedroom

- Gothic style 4 poster bed
- Pink walls / grey patterned wallpaper
- Wooden dressing table
- Large wooden wardrobes

### Outside area

- Small slabbed yard
- Patio set
- Located above a shop