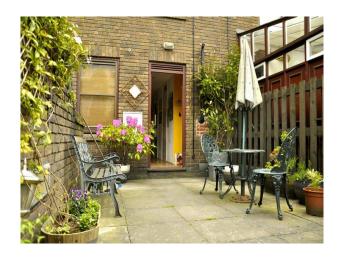

rking                  | Rooms                                                               |          |
| • Furnished           | • On Street Parking      | • Lounge                                                            |          |

#### Interior

Property Features Include

Living Room 1

- Eclectic decor
- Green walls
- Book case
- Harp
- Writing desk
- Objects such as bow and arrow, axe etc.
- Wooden seat

## Living Room 2

- Eclectic decor
- Red walls
- Chaise lounge
- Wall decorations including pictures, swords, ships wheel etc.
- Enclosed bookcases

#### Bedroom

- Gothic style 4 poster bed
- Pink walls / grey patterned wallpaper
- Wooden dressing table
- Large wooden wardrobes

### Outside area

- Small slabbed yard
- Patio set
- Located above a shop