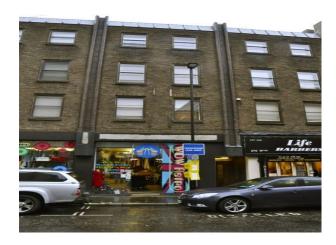

Parking                  | Rooms                                                               |          |
| • Furnished           | • On Street Parking      | • Lounge                                                            |          |

#### Interior

Property Features Include

Living Room 1

- Eclectic decor
- Green walls
- Book case
- Harp
- Writing desk
- Objects such as bow and arrow, axe etc.
- Wooden seat

## Living Room 2

- Eclectic decor
- Red walls
- Chaise lounge
- Wall decorations including pictures, swords, ships wheel etc.
- Enclosed bookcases

#### Bedroom

- Gothic style 4 poster bed
- Pink walls / grey patterned wallpaper
- Wooden dressing table
- Large wooden wardrobes

### Outside area

- Small slabbed yard
- Patio set
- Located above a shop