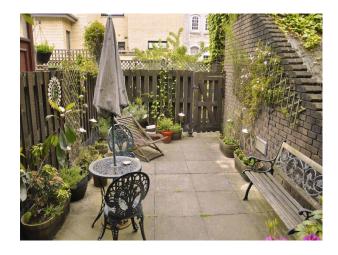

ing                  | Rooms                                                               |          |
| • Furnished           | • On Street Parking      | • Lounge                                                            |          |

#### Interior

Property Features Include

Living Room 1

- Eclectic decor
- Green walls
- Book case
- Harp
- Writing desk
- Objects such as bow and arrow, axe etc.
- Wooden seat

## Living Room 2

- Eclectic decor
- Red walls
- Chaise lounge
- Wall decorations including pictures, swords, ships wheel etc.
- Enclosed bookcases

#### Bedroom

- Gothic style 4 poster bed
- Pink walls / grey patterned wallpaper
- Wooden dressing table
- Large wooden wardrobes

### Outside area

- Small slabbed yard
- Patio set
- Located above a shop