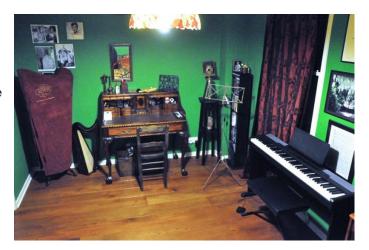

#### Interior

Property Features Include

Living Room 1

- Eclectic decor
- Green walls
- Book case
- Harp
- Writing desk
- Objects such as bow and arrow, axe etc.
- Wooden seat