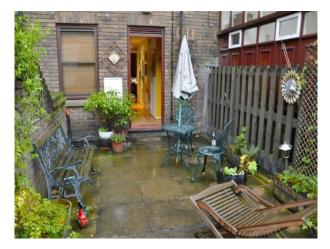

g                  | Rooms                                                               |          |
| • Furnished           | • On Street Parking      | • Lounge                                                            |          |

#### Interior

Property Features Include

Living Room 1

- Eclectic decor
- Green walls
- Book case
- Harp
- Writing desk
- Objects such as bow and arrow, axe etc.
- Wooden seat

## Living Room 2

- Eclectic decor
- Red walls
- Chaise lounge
- Wall decorations including pictures, swords, ships wheel etc.
- Enclosed bookcases

#### Bedroom

- Gothic style 4 poster bed
- Pink walls / grey patterned wallpaper
- Wooden dressing table
- Large wooden wardrobes

### Outside area

- Small slabbed yard
- Patio set
- Located above a shop