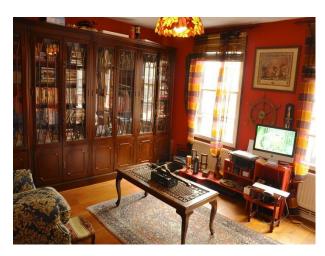

#### Interior

Property Features Include

Living Room 1

- Eclectic decor
- Green walls
- Book case
- Harp
- Writing desk
- Objects such as bow and arrow, axe etc.
- Wooden seat