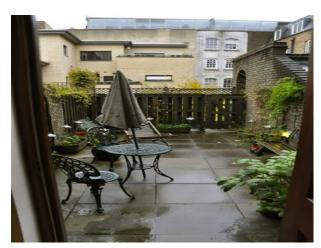

| Rooms                                                               |          |
| • Furnished           | • On Street Parking      | • Lounge                                                            |          |

#### Interior

Property Features Include

Living Room 1

- Eclectic decor
- Green walls
- Book case
- Harp
- Writing desk
- Objects such as bow and arrow, axe etc.
- Wooden seat

## Living Room 2

- Eclectic decor
- Red walls
- Chaise lounge
- Wall decorations including pictures, swords, ships wheel etc.
- Enclosed bookcases

#### Bedroom

- Gothic style 4 poster bed
- Pink walls / grey patterned wallpaper
- Wooden dressing table
- Large wooden wardrobes

### Outside area

- Small slabbed yard
- Patio set
- Located above a shop