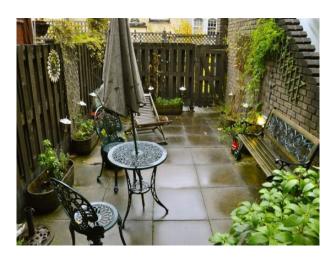

| Rooms                                                               |          |
| • Furnished           | • On Street Parking      | • Lounge                                                            |          |

#### Interior

Property Features Include

Living Room 1

- Eclectic decor
- Green walls
- Book case
- Harp
- Writing desk
- Objects such as bow and arrow, axe etc.
- Wooden seat

## Living Room 2

- Eclectic decor
- Red walls
- Chaise lounge
- Wall decorations including pictures, swords, ships wheel etc.
- Enclosed bookcases

#### Bedroom

- Gothic style 4 poster bed
- Pink walls / grey patterned wallpaper
- Wooden dressing table
- Large wooden wardrobes

### Outside area

- Small slabbed yard
- Patio set
- Located above a shop