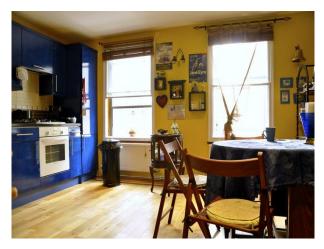

#### Interior

Property Features Include

Living Room 1

- Eclectic decor
- Green walls
- Book case
- Harp
- Writing desk
- Objects such as bow and arrow, axe etc.
- Wooden seat