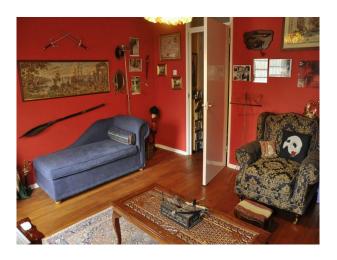

## Living Room 2

- Eclectic decor
- Red walls
- Chaise lounge
- Wall decorations including pictures, swords, ships wheel etc.
- Enclosed bookcases