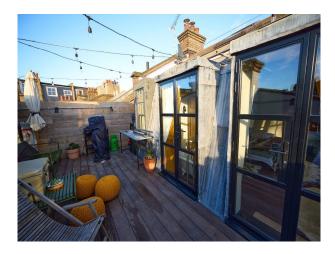

## **Eclectic Funky Home Available For Filming**

Location: East London, London, United Kingdom Within the M25: Yes Categories: House Conversions | Rooftops & Roof Gardens | Other Conversions | Eclectic

## **Features:**

| Bathroom Types                                              | Bedroom Types                                        | <b>Exterior Features</b>                          | Facilities                                                                                   |
|-------------------------------------------------------------|------------------------------------------------------|---------------------------------------------------|----------------------------------------------------------------------------------------------|
| <ul><li>En-suite Bathroom</li><li>Period Bathroom</li></ul> | • Double Bedroom                                     | • Roof Terrace                                    | <ul><li>Domestic Power</li><li>Internet Access</li><li>Mains Water</li><li>Toilets</li></ul> |
| Floors                                                      | Interior Features                                    | <b>Kitchen Facilities</b>                         | Kitchen types                                                                                |
| • Real Wood Floor                                           | <ul><li>Furnished</li><li>Period Fireplace</li></ul> | <ul><li>Kitchen Diner</li><li>Open Plan</li></ul> | • Wooden Units                                                                               |