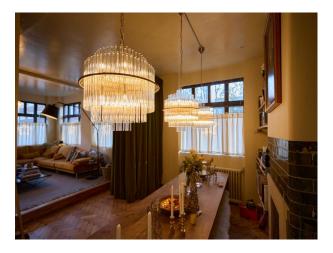

## **Features:**

| Bathroom Types                                              | Bedroom Types                                        | <b>Exterior Features</b>                          | Facilities                                                                                   |
|-------------------------------------------------------------|------------------------------------------------------|---------------------------------------------------|----------------------------------------------------------------------------------------------|
| <ul><li>En-suite Bathroom</li><li>Period Bathroom</li></ul> | • Double Bedroom                                     | • Roof Terrace                                    | <ul><li>Domestic Power</li><li>Internet Access</li><li>Mains Water</li><li>Toilets</li></ul> |
| Floors                                                      | Interior Features                                    | <b>Kitchen Facilities</b>                         | Kitchen types                                                                                |
| • Real Wood Floor                                           | <ul><li>Furnished</li><li>Period Fireplace</li></ul> | <ul><li>Kitchen Diner</li><li>Open Plan</li></ul> | • Wooden Units                                                                               |