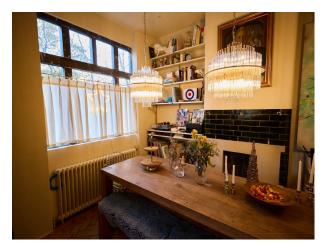

## **Features:**

| Bathroom Types                                              | Bedroom Types                                        | <b>Exterior Features</b>                          | Facilities                                                                                   |
|-------------------------------------------------------------|------------------------------------------------------|---------------------------------------------------|----------------------------------------------------------------------------------------------|
| <ul><li>En-suite Bathroom</li><li>Period Bathroom</li></ul> | • Double Bedroom                                     | • Roof Terrace                                    | <ul><li>Domestic Power</li><li>Internet Access</li><li>Mains Water</li><li>Toilets</li></ul> |
| Floors                                                      | Interior Features                                    | <b>Kitchen Facilities</b>                         | Kitchen types                                                                                |
| • Real Wood Floor                                           | <ul><li>Furnished</li><li>Period Fireplace</li></ul> | <ul><li>Kitchen Diner</li><li>Open Plan</li></ul> | • Wooden Units                                                                               |