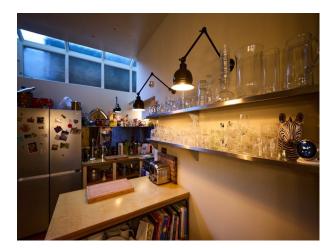

## **Features:**

| Bathroom Types                                              | Bedroom Types                                        | <b>Exterior Features</b>                          | Facilities                                                                                   |
|-------------------------------------------------------------|------------------------------------------------------|---------------------------------------------------|----------------------------------------------------------------------------------------------|
| <ul><li>En-suite Bathroom</li><li>Period Bathroom</li></ul> | • Double Bedroom                                     | • Roof Terrace                                    | <ul><li>Domestic Power</li><li>Internet Access</li><li>Mains Water</li><li>Toilets</li></ul> |
| Floors                                                      | Interior Features                                    | <b>Kitchen Facilities</b>                         | Kitchen types                                                                                |
| • Real Wood Floor                                           | <ul><li>Furnished</li><li>Period Fireplace</li></ul> | <ul><li>Kitchen Diner</li><li>Open Plan</li></ul> | • Wooden Units                                                                               |