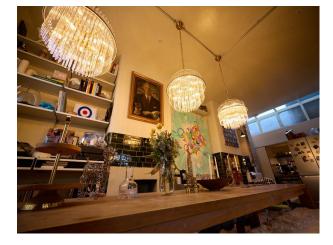

## **Features:**

| Bathroom Types                                              | Bedroom Types                                        | <b>Exterior Features</b>                          | Facilities                                                                                   |
|-------------------------------------------------------------|------------------------------------------------------|---------------------------------------------------|----------------------------------------------------------------------------------------------|
| <ul><li>En-suite Bathroom</li><li>Period Bathroom</li></ul> | • Double Bedroom                                     | • Roof Terrace                                    | <ul><li>Domestic Power</li><li>Internet Access</li><li>Mains Water</li><li>Toilets</li></ul> |
| Floors                                                      | Interior Features                                    | <b>Kitchen Facilities</b>                         | Kitchen types                                                                                |
| • Real Wood Floor                                           | <ul><li>Furnished</li><li>Period Fireplace</li></ul> | <ul><li>Kitchen Diner</li><li>Open Plan</li></ul> | • Wooden Units                                                                               |