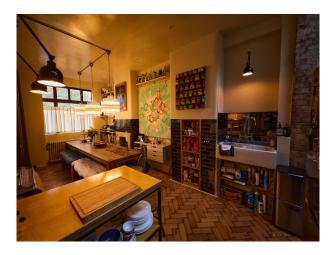

## **Eclectic Funky Home Available For Filming**

Location: East London, London, United Kingdom Within the M25: Yes Categories: House Conversions | Rooftops & Roof Gardens | Other Conversions | Eclectic

## **Features:**

| Bathroom Types                                              | Bedroom Types                                        | <b>Exterior Features</b>                          | Facilities                                                                                   |
|-------------------------------------------------------------|------------------------------------------------------|---------------------------------------------------|----------------------------------------------------------------------------------------------|
| <ul><li>En-suite Bathroom</li><li>Period Bathroom</li></ul> | • Double Bedroom                                     | • Roof Terrace                                    | <ul><li>Domestic Power</li><li>Internet Access</li><li>Mains Water</li><li>Toilets</li></ul> |
| Floors                                                      | Interior Features                                    | <b>Kitchen Facilities</b>                         | Kitchen types                                                                                |
| • Real Wood Floor                                           | <ul><li>Furnished</li><li>Period Fireplace</li></ul> | <ul><li>Kitchen Diner</li><li>Open Plan</li></ul> | • Wooden Units                                                                               |