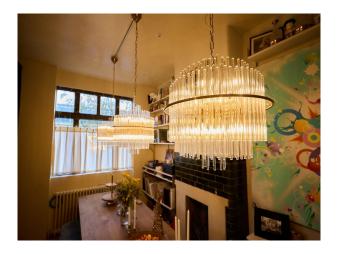

## **Features:**

| Bathroom Types                                              | Bedroom Types                                        | <b>Exterior Features</b>                          | Facilities                                                                                   |
|-------------------------------------------------------------|------------------------------------------------------|---------------------------------------------------|----------------------------------------------------------------------------------------------|
| <ul><li>En-suite Bathroom</li><li>Period Bathroom</li></ul> | • Double Bedroom                                     | • Roof Terrace                                    | <ul><li>Domestic Power</li><li>Internet Access</li><li>Mains Water</li><li>Toilets</li></ul> |
| Floors                                                      | Interior Features                                    | <b>Kitchen Facilities</b>                         | Kitchen types                                                                                |
| • Real Wood Floor                                           | <ul><li>Furnished</li><li>Period Fireplace</li></ul> | <ul><li>Kitchen Diner</li><li>Open Plan</li></ul> | • Wooden Units                                                                               |