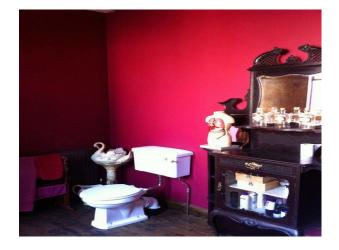

#### Bathroom Types

- Facilities
- Period Bathroom
- cilities
- Domestic Power
- Internet Access
- Mains Water
- Toilets

period bathroom with roll top bath, one exposed brick wall with the rest painted red, period furniture and ornarments.