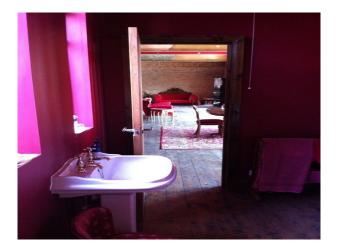

#### Interior

living room with red velvet sofas, period dark wood furniture, real wood floor with red patterned rug, red painted walls and ornarments including stuffed animals.

space with green leather chesterfield sofa, marble top coffee table, real woodfloor with rugs and a retro cocktail bar kitchen with black gloss units, wood effect worktop and a butler sink