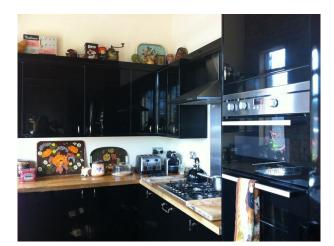

#### Interior

living room with red velvet sofas, period dark wood furniture, real wood floor with red patterned rug, red painted walls and ornarments including stuffed animals.

space with green leather chesterfield sofa, marble top coffee table, real woodfloor with rugs and a retro cocktail bar kitchen with black gloss units, wood effect worktop and a butler sink