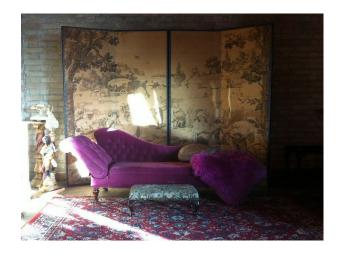

#### Interior

living room with red velvet sofas, period dark wood furniture, real wood floor with red patterned rug, red painted walls and ornarments including stuffed animals.

space with green leather chesterfield sofa, marble top coffee table, real woodfloor with rugs and a retro cocktail bar kitchen with black gloss units, wood effect worktop and a butler sink