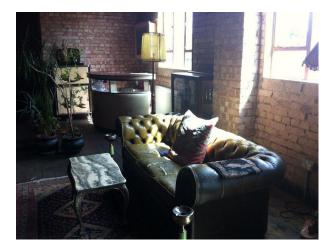

#### Interior

living room with red velvet sofas, period dark wood furniture, real wood floor with red patterned rug, red painted walls and ornarments including stuffed animals.

space with green leather chesterfield sofa, marble top coffee table, real woodfloor with rugs and a retro cocktail bar kitchen with black gloss units, wood effect worktop and a butler sink