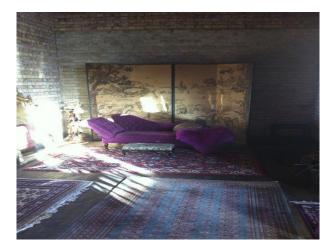

#### Interior

living room with red velvet sofas, period dark wood furniture, real wood floor with red patterned rug, red painted walls and ornarments including stuffed animals.

space with green leather chesterfield sofa, marble top coffee table, real woodfloor with rugs and a retro cocktail bar kitchen with black gloss units, wood effect worktop and a butler sink