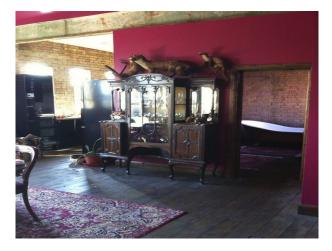

#### Interior

living room with red velvet sofas, period dark wood furniture, real wood floor with red patterned rug, red painted walls and ornarments including stuffed animals.

space with green leather chesterfield sofa, marble top coffee table, real woodfloor with rugs and a retro cocktail bar kitchen with black gloss units, wood effect worktop and a butler sink