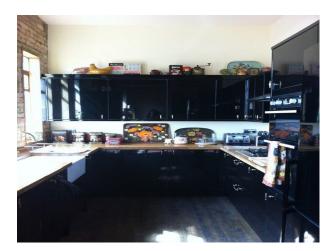

#### Interior

living room with red velvet sofas, period dark wood furniture, real wood floor with red patterned rug, red painted walls and ornarments including stuffed animals.

space with green leather chesterfield sofa, marble top coffee table, real woodfloor with rugs and a retro cocktail bar kitchen with black gloss units, wood effect worktop and a butler sink