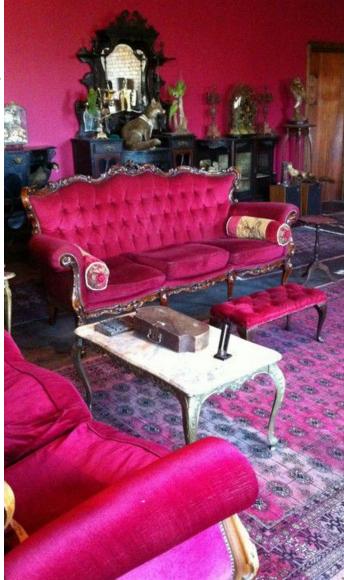

#### Interior

living room with red velvet sofas, period dark wood furniture, real wood floor with red patterned rug, red painted walls and ornarments including stuffed animals.

space with green leather chesterfield sofa, marble top coffee table, real woodfloor with rugs and a retro cocktail bar kitchen with black gloss units, wood effect worktop and a butler sink