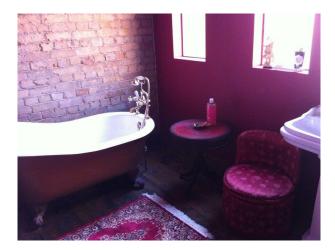

period bathroom with roll top bath, one exposed brick wall with the rest painted red, period furniture and ornarments.