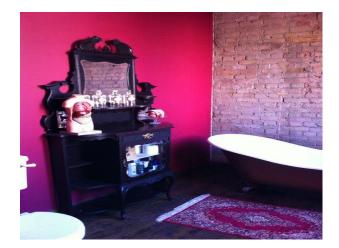

#### Bathroom Types

- Facilities
- Period Bathroom
- cilities
- Domestic Power
- Internet Access
- Mains Water
- Toilets

period bathroom with roll top bath, one exposed brick wall with the rest painted red, period furniture and ornarments.