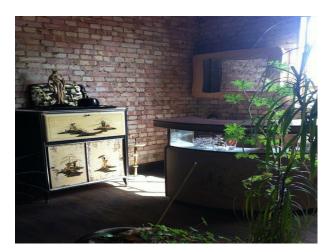

#### Interior

living room with red velvet sofas, period dark wood furniture, real wood floor with red patterned rug, red painted walls and ornarments including stuffed animals.

space with green leather chesterfield sofa, marble top coffee table, real woodfloor with rugs and a retro cocktail bar kitchen with black gloss units, wood effect worktop and a butler sink