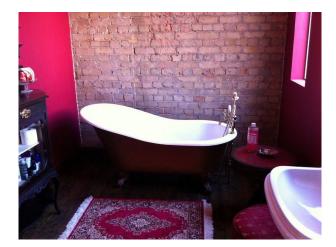

#### Bathroom Types

- Facilities
- Period Bathroom
- cilities
- Domestic Power
- Internet Access
- Mains Water
- Toilets

period bathroom with roll top bath, one exposed brick wall with the rest painted red, period furniture and ornarments.