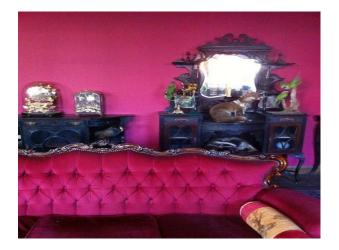

#### Interior

living room with red velvet sofas, period dark wood furniture, real wood floor with red patterned rug, red painted walls and ornarments including stuffed animals.

space with green leather chesterfield sofa, marble top coffee table, real woodfloor with rugs and a retro cocktail bar kitchen with black gloss units, wood effect worktop and a butler sink