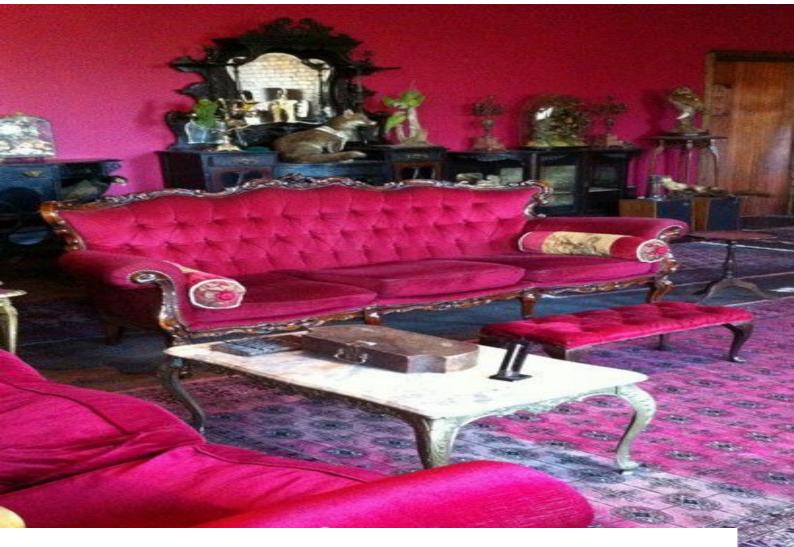

#### Interior

living room with red velvet sofas, period dark wood furniture, real wood floor with red patterned rug, red painted walls and ornarments including stuffed animals.

space with green leather chesterfield sofa, marble top coffee table, real woodfloor with rugs and a retro cocktail bar kitchen with black gloss units, wood effect worktop and a butler sink