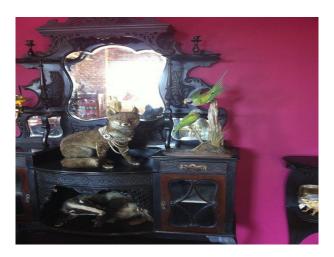

#### Interior

living room with red velvet sofas, period dark wood furniture, real wood floor with red patterned rug, red painted walls and ornarments including stuffed animals.

space with green leather chesterfield sofa, marble top coffee table, real woodfloor with rugs and a retro cocktail bar kitchen with black gloss units, wood effect worktop and a butler sink