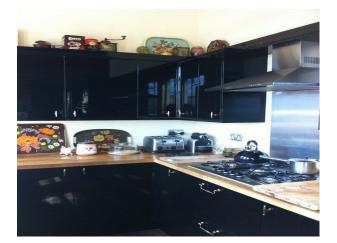

#### Interior

living room with red velvet sofas, period dark wood furniture, real wood floor with red patterned rug, red painted walls and ornarments including stuffed animals.

space with green leather chesterfield sofa, marble top coffee table, real woodfloor with rugs and a retro cocktail bar kitchen with black gloss units, wood effect worktop and a butler sink