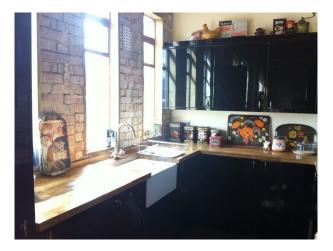

#### Interior

living room with red velvet sofas, period dark wood furniture, real wood floor with red patterned rug, red painted walls and ornarments including stuffed animals.

space with green leather chesterfield sofa, marble top coffee table, real woodfloor with rugs and a retro cocktail bar kitchen with black gloss units, wood effect worktop and a butler sink