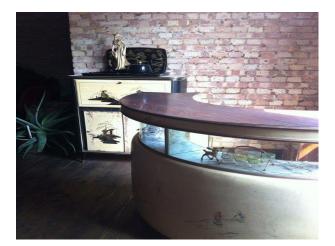

#### Interior

living room with red velvet sofas, period dark wood furniture, real wood floor with red patterned rug, red painted walls and ornarments including stuffed animals.

space with green leather chesterfield sofa, marble top coffee table, real woodfloor with rugs and a retro cocktail bar kitchen with black gloss units, wood effect worktop and a butler sink