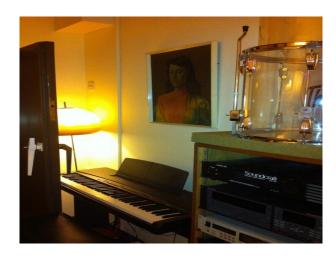

#### Interior

living room large red chesterfield sofas, large rugs, purple walls and lots of retro furniture and ornaments small retro kitchen

bathroom with white rolltop bath and black and white floor tiles.