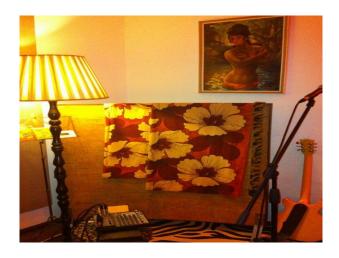

#### Interior

living room large red chesterfield sofas, large rugs, purple walls and lots of retro furniture and ornaments small retro kitchen

bathroom with white rolltop bath and black and white floor tiles.