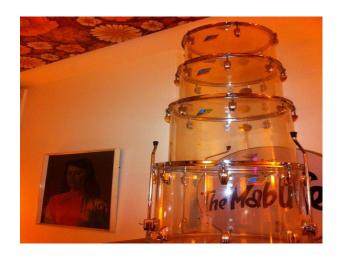

#### Interior

living room large red chesterfield sofas, large rugs, purple walls and lots of retro furniture and ornaments small retro kitchen

bathroom with white rolltop bath and black and white floor tiles.