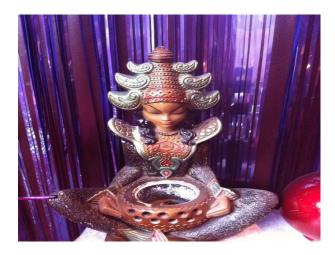

#### Interior

living room large red chesterfield sofas, large rugs, purple walls and lots of retro furniture and ornaments small retro kitchen

bathroom with white rolltop bath and black and white floor tiles.