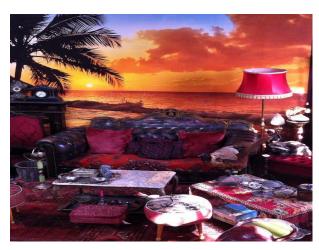

#### Interior

living room large red chesterfield sofas, large rugs, purple walls and lots of retro furniture and ornaments small retro kitchen

bathroom with white rolltop bath and black and white floor tiles.