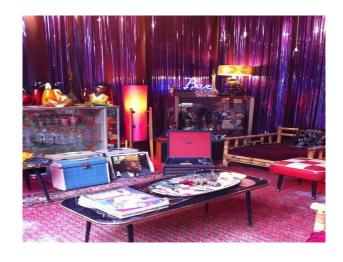

#### Interior

living room large red chesterfield sofas, large rugs, purple walls and lots of retro furniture and ornaments small retro kitchen

bathroom with white rolltop bath and black and white floor tiles.