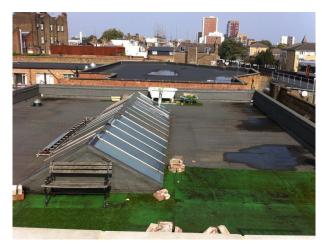

### Exterior

large roof terrace with green astro turf, benches, water butt and an old bath