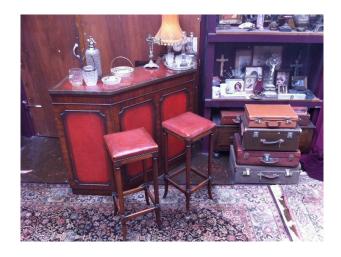

#### Interior

living room large red chesterfield sofas, large rugs, purple walls and lots of retro furniture and ornaments small retro kitchen

bathroom with white rolltop bath and black and white floor tiles.