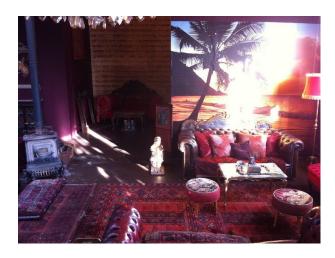

#### Interior

living room large red chesterfield sofas, large rugs, purple walls and lots of retro furniture and ornaments small retro kitchen

bathroom with white rolltop bath and black and white floor tiles.