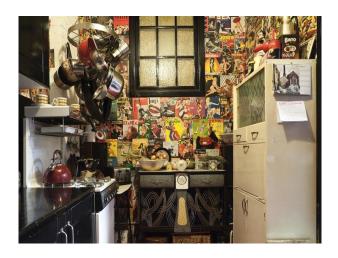

• Retro Kitchen

#### Interior

living room large red chesterfield sofas, large rugs, purple walls and lots of retro furniture and ornaments small retro kitchen

bathroom with white rolltop bath and black and white floor tiles.