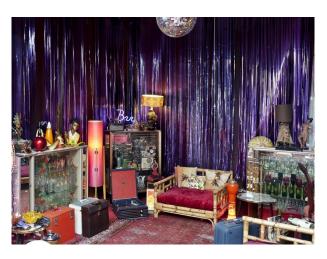

#### Interior

living room large red chesterfield sofas, large rugs, purple walls and lots of retro furniture and ornaments small retro kitchen

bathroom with white rolltop bath and black and white floor tiles.