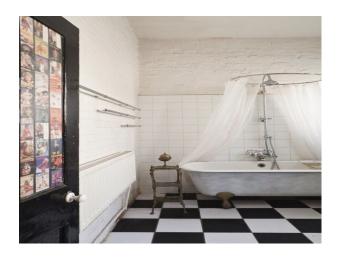

#### Interior

living room large red chesterfield sofas, large rugs, purple walls and lots of retro furniture and ornaments small retro kitchen

bathroom with white rolltop bath and black and white floor tiles.