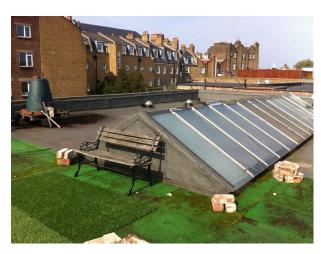

### Exterior

large roof terrace with green astro turf, benches, water butt and an old bath