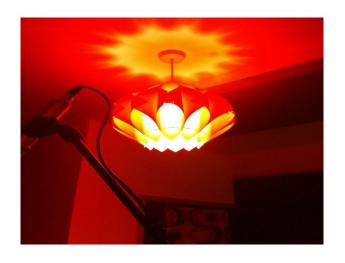

#### Interior

living room large red chesterfield sofas, large rugs, purple walls and lots of retro furniture and ornaments small retro kitchen

bathroom with white rolltop bath and black and white floor tiles.