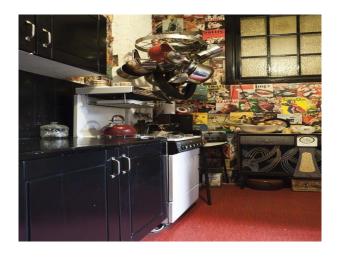

• Retro Kitchen

#### Interior

living room large red chesterfield sofas, large rugs, purple walls and lots of retro furniture and ornaments small retro kitchen

bathroom with white rolltop bath and black and white floor tiles.