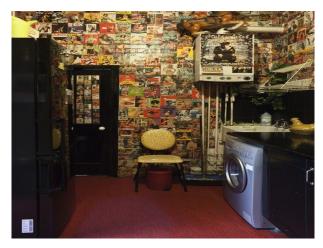

#### Interior

living room large red chesterfield sofas, large rugs, purple walls and lots of retro furniture and ornaments small retro kitchen

bathroom with white rolltop bath and black and white floor tiles.