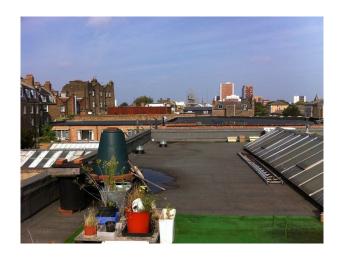

### **Walls & Windows**

- City Scape View
- Industrial Windows
- Painted Walls
- Skylights

### Exterior

large roof terrace with green astro turf, benches, water butt and an old bath