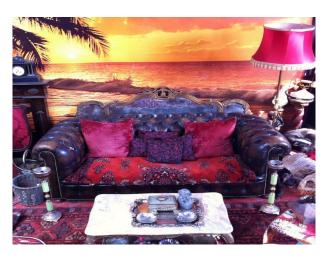

#### Interior

living room large red chesterfield sofas, large rugs, purple walls and lots of retro furniture and ornaments small retro kitchen

bathroom with white rolltop bath and black and white floor tiles.