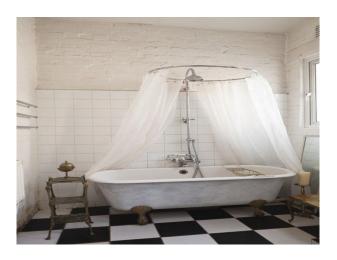

#### Interior

living room large red chesterfield sofas, large rugs, purple walls and lots of retro furniture and ornaments small retro kitchen

bathroom with white rolltop bath and black and white floor tiles.