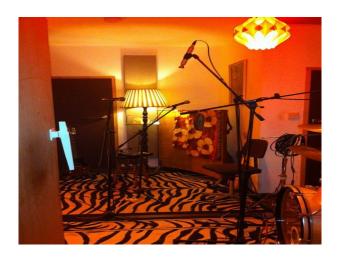

#### Interior

living room large red chesterfield sofas, large rugs, purple walls and lots of retro furniture and ornaments small retro kitchen

bathroom with white rolltop bath and black and white floor tiles.