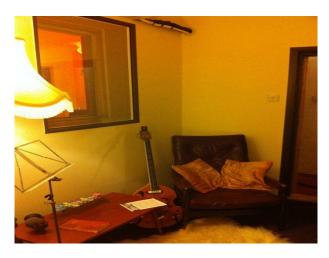

#### Interior

living room large red chesterfield sofas, large rugs, purple walls and lots of retro furniture and ornaments small retro kitchen

bathroom with white rolltop bath and black and white floor tiles.