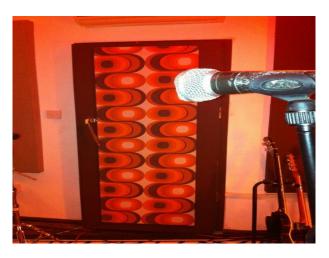

#### Interior

living room large red chesterfield sofas, large rugs, purple walls and lots of retro furniture and ornaments small retro kitchen

bathroom with white rolltop bath and black and white floor tiles.