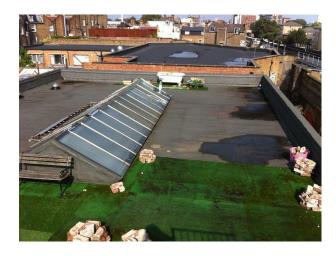

### Exterior

large roof terrace with green astro turf, benches, water butt and an old bath