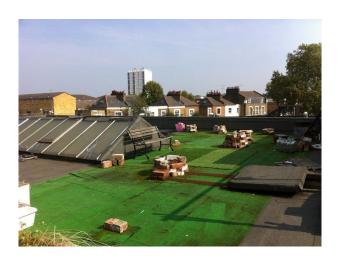

### Exterior

large roof terrace with green astro turf, benches, water butt and an old bath