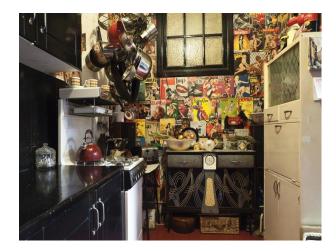

• Retro Kitchen

#### Interior

living room large red chesterfield sofas, large rugs, purple walls and lots of retro furniture and ornaments small retro kitchen

bathroom with white rolltop bath and black and white floor tiles.