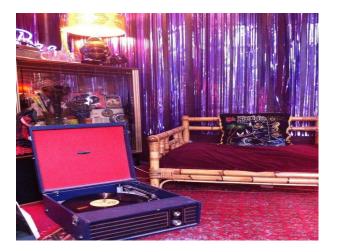

#### Interior

living room large red chesterfield sofas, large rugs, purple walls and lots of retro furniture and ornaments small retro kitchen

bathroom with white rolltop bath and black and white floor tiles.