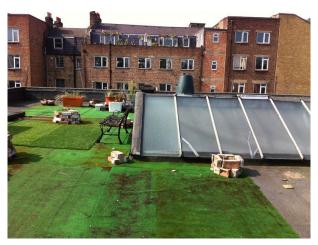

### Exterior

large roof terrace with green astro turf, benches, water butt and an old bath