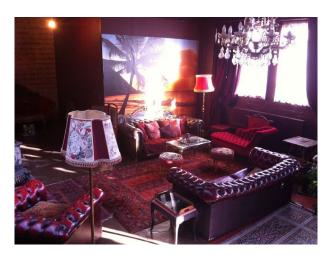

#### Interior

living room large red chesterfield sofas, large rugs, purple walls and lots of retro furniture and ornaments small retro kitchen

bathroom with white rolltop bath and black and white floor tiles.