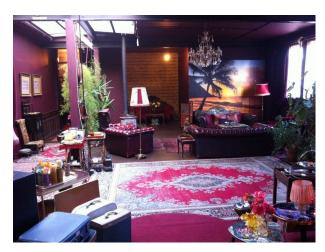

#### Interior

living room large red chesterfield sofas, large rugs, purple walls and lots of retro furniture and ornaments small retro kitchen

bathroom with white rolltop bath and black and white floor tiles.