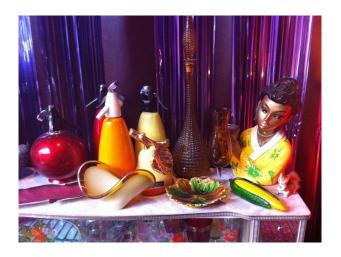

#### Interior

living room large red chesterfield sofas, large rugs, purple walls and lots of retro furniture and ornaments small retro kitchen

bathroom with white rolltop bath and black and white floor tiles.