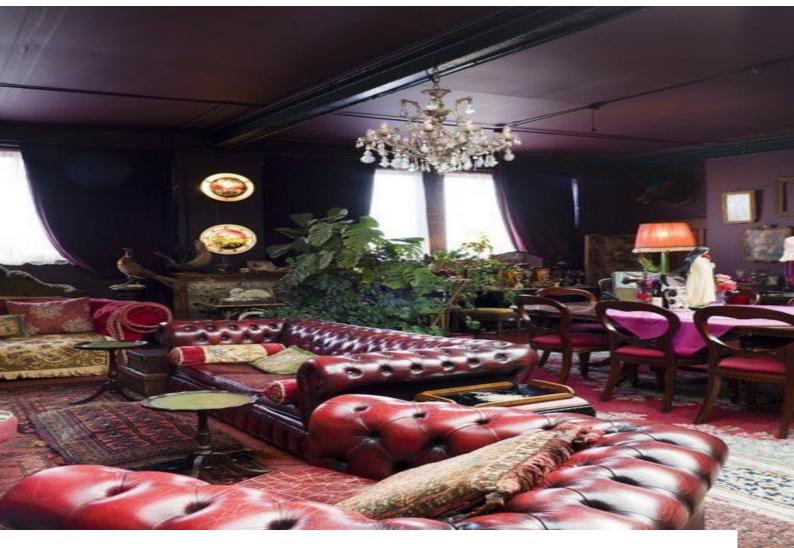

#### Interior

living room large red chesterfield sofas, large rugs, purple walls and lots of retro furniture and ornaments small retro kitchen

bathroom with white rolltop bath and black and white floor tiles.