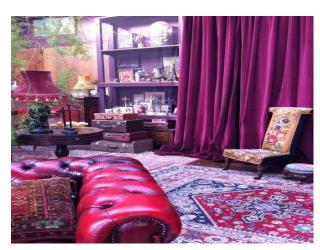

#### Interior

living room large red chesterfield sofas, large rugs, purple walls and lots of retro furniture and ornaments small retro kitchen

bathroom with white rolltop bath and black and white floor tiles.