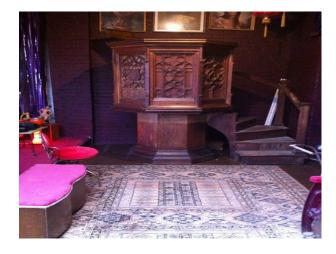

#### Interior

living room large red chesterfield sofas, large rugs, purple walls and lots of retro furniture and ornaments small retro kitchen

bathroom with white rolltop bath and black and white floor tiles.