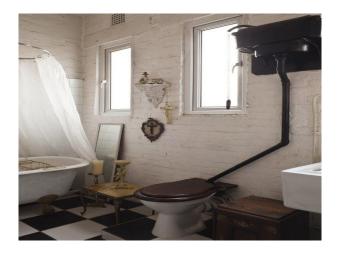

#### Interior

living room large red chesterfield sofas, large rugs, purple walls and lots of retro furniture and ornaments small retro kitchen

bathroom with white rolltop bath and black and white floor tiles.