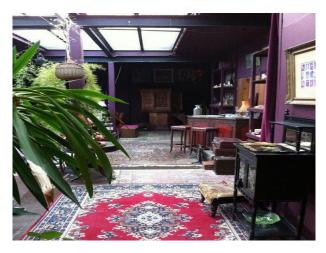

#### Interior

living room large red chesterfield sofas, large rugs, purple walls and lots of retro furniture and ornaments small retro kitchen

bathroom with white rolltop bath and black and white floor tiles.