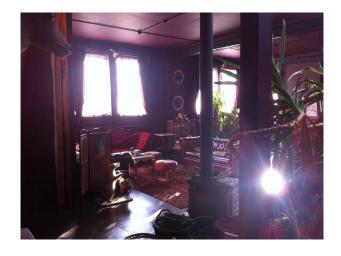

#### Interior

living room large red chesterfield sofas, large rugs, purple walls and lots of retro furniture and ornaments small retro kitchen

bathroom with white rolltop bath and black and white floor tiles.