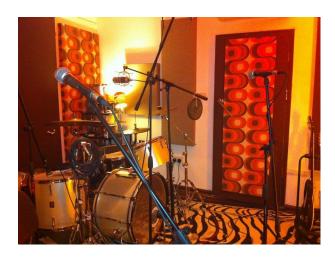

#### Interior

living room large red chesterfield sofas, large rugs, purple walls and lots of retro furniture and ornaments small retro kitchen

bathroom with white rolltop bath and black and white floor tiles.