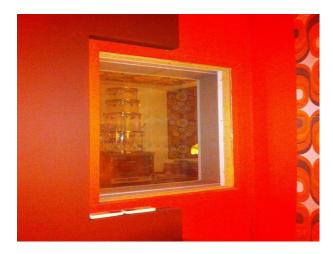

#### Interior

living room large red chesterfield sofas, large rugs, purple walls and lots of retro furniture and ornaments small retro kitchen

bathroom with white rolltop bath and black and white floor tiles.