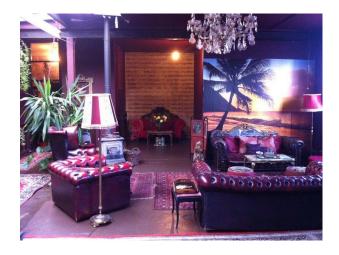

#### Interior

living room large red chesterfield sofas, large rugs, purple walls and lots of retro furniture and ornaments small retro kitchen

bathroom with white rolltop bath and black and white floor tiles.