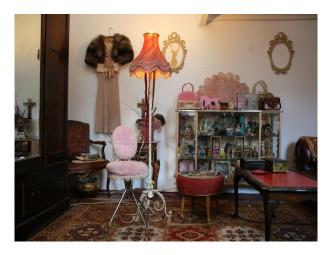

#### Interior

living room large red chesterfield sofas, large rugs, purple walls and lots of retro furniture and ornaments small retro kitchen

bathroom with white rolltop bath and black and white floor tiles.