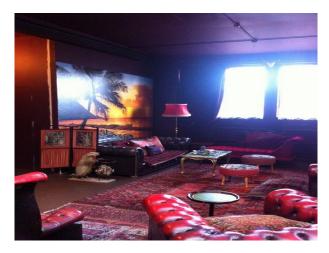

#### Interior

living room large red chesterfield sofas, large rugs, purple walls and lots of retro furniture and ornaments small retro kitchen

bathroom with white rolltop bath and black and white floor tiles.