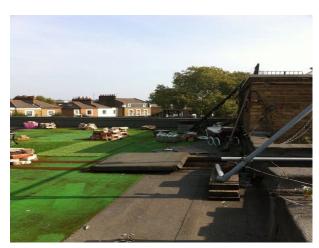

### Exterior

large roof terrace with green astro turf, benches, water butt and an old bath