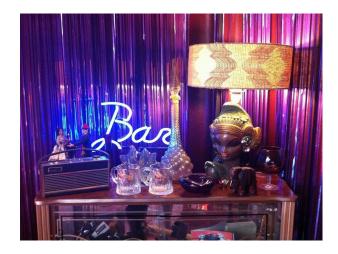

#### Interior

living room large red chesterfield sofas, large rugs, purple walls and lots of retro furniture and ornaments small retro kitchen

bathroom with white rolltop bath and black and white floor tiles.