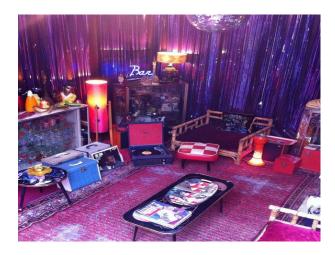

#### Interior

living room large red chesterfield sofas, large rugs, purple walls and lots of retro furniture and ornaments small retro kitchen

bathroom with white rolltop bath and black and white floor tiles.