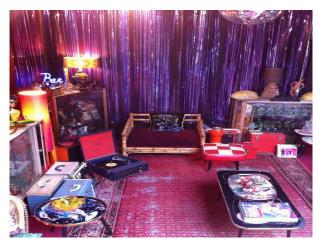

#### Interior

living room large red chesterfield sofas, large rugs, purple walls and lots of retro furniture and ornaments small retro kitchen

bathroom with white rolltop bath and black and white floor tiles.