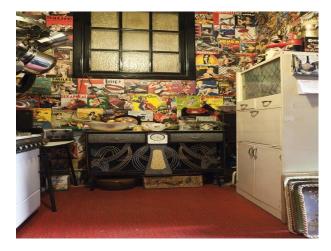

• Retro Kitchen

#### Interior

living room large red chesterfield sofas, large rugs, purple walls and lots of retro furniture and ornaments small retro kitchen

bathroom with white rolltop bath and black and white floor tiles.