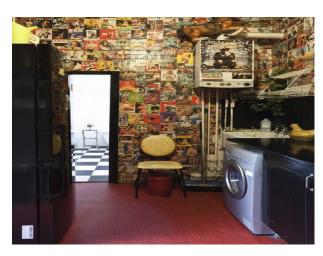

#### Interior

living room large red chesterfield sofas, large rugs, purple walls and lots of retro furniture and ornaments small retro kitchen

bathroom with white rolltop bath and black and white floor tiles.