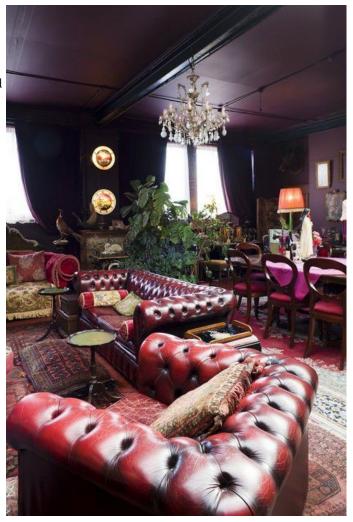

#### Interior

living room large red chesterfield sofas, large rugs, purple walls and lots of retro furniture and ornaments small retro kitchen

bathroom with white rolltop bath and black and white floor tiles.