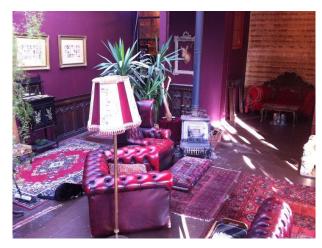

#### Interior

living room large red chesterfield sofas, large rugs, purple walls and lots of retro furniture and ornaments small retro kitchen

bathroom with white rolltop bath and black and white floor tiles.