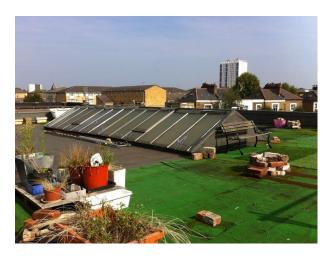

### Exterior

large roof terrace with green astro turf, benches, water butt and an old bath