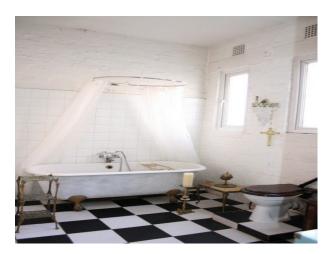

#### Interior

living room large red chesterfield sofas, large rugs, purple walls and lots of retro furniture and ornaments small retro kitchen

bathroom with white rolltop bath and black and white floor tiles.