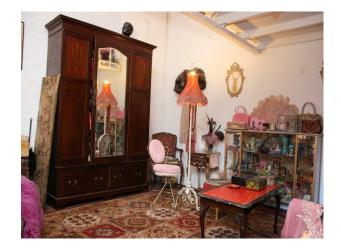

#### Interior

living room large red chesterfield sofas, large rugs, purple walls and lots of retro furniture and ornaments small retro kitchen

bathroom with white rolltop bath and black and white floor tiles.