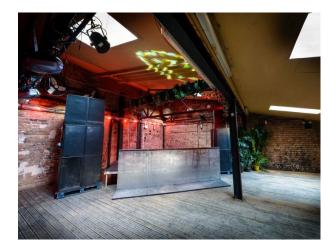

## WM1209 Edgy Birmingham Club

Edgy Birmingham club with exposed brick walls, stripped wooden floors and graffiti art.

## **Edgy Birmingham Club**

Edgy Birmingham club with exposed brick walls, stripped wooden floors and graffiti art.

Location: Birmingham, United Kingdom

Within the M25: No

Categories: Bars | Pubs | Clubs | Night Clubs

- Bar
- Dance floor
- Stage

• Exposed Brick Walls