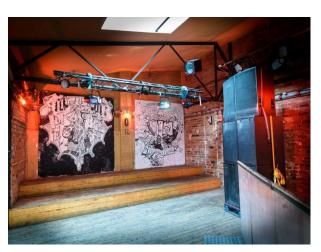

## WM1209 Edgy Birmingham Club

Edgy Birmingham club with exposed brick walls, stripped wooden floors and graffiti art.

## **Edgy Birmingham Club**

Edgy Birmingham club with exposed brick walls, stripped wooden floors and graffiti art.

Location: Birmingham, United Kingdom

Within the M25: No

Categories: Bars | Pubs | Clubs | Night Clubs

- Bar
- Dance floor
- Stage

• Exposed Brick Walls