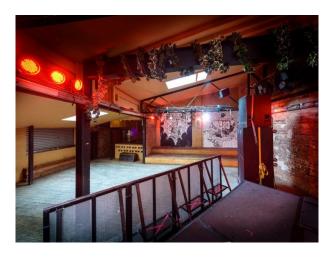

## WM1209 Edgy Birmingham Club

Edgy Birmingham club with exposed brick walls, stripped wooden floors and graffiti art.

## **Edgy Birmingham Club**

Edgy Birmingham club with exposed brick walls, stripped wooden floors and graffiti art.

Location: Birmingham, United Kingdom

Within the M25: No

Categories: Bars | Pubs | Clubs | Night Clubs

- Bar
- Dance floor
- Stage

• Exposed Brick Walls