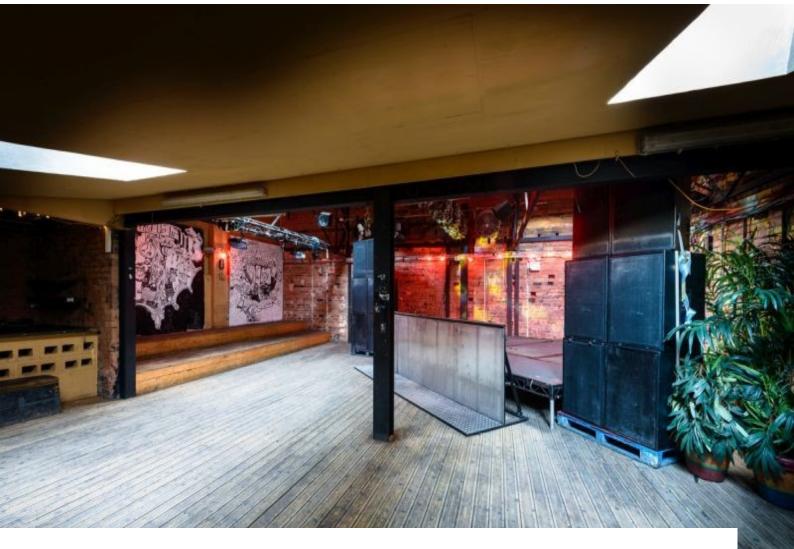

## WM1209 Edgy Birmingham Club

Edgy Birmingham club with exposed brick walls, stripped wooden floors and graffiti art.

## **Edgy Birmingham Club**

Edgy Birmingham club with exposed brick walls, stripped wooden floors and graffiti art.

Location: Birmingham, United Kingdom

Within the M25: No

Categories: Bars | Pubs | Clubs | Night Clubs

- Bar
- Dance floor
- Stage

• Exposed Brick Walls