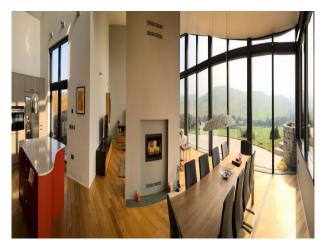

# S2674 Edinburgh: Designer Home For Filming

Modern, designer home for filming and stills lifestyle shoots. The building is architecturally interesting, with extensive windows and taking the form of a wave. Rural setting with superb views over surrounding valley and hills

## **Edinburgh: Designer Home For Filming**

Modern, designer home for filming and stills lifestyle shoots. The building is architecturally interesting, with extensive windows and taking the form of a wave. Rural setting with superb views over surrounding valley and hills

#### Views

- Domestic Power
- Internet Access
- Mains Water
- Toilets

• Kitchen With Island

• Countryside View

| Interior                                         |  |  |
|--------------------------------------------------|--|--|
| Light bright space with floor to ceiling windows |  |  |
|                                                  |  |  |
|                                                  |  |  |
|                                                  |  |  |
|                                                  |  |  |
|                                                  |  |  |
|                                                  |  |  |
|                                                  |  |  |
|                                                  |  |  |
|                                                  |  |  |
|                                                  |  |  |
|                                                  |  |  |
|                                                  |  |  |
|                                                  |  |  |
|                                                  |  |  |
|                                                  |  |  |
|                                                  |  |  |