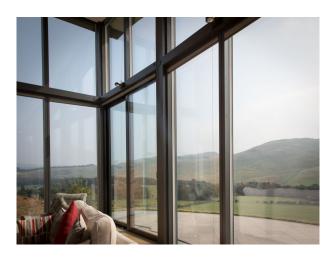

#### Views

- Domestic Power
- Internet Access
- Mains Water
- Toilets

• Kitchen With Island

• Countryside View

| Interior                                         |  |  |
|--------------------------------------------------|--|--|
| Light bright space with floor to ceiling windows |  |  |
|                                                  |  |  |
|                                                  |  |  |
|                                                  |  |  |
|                                                  |  |  |
|                                                  |  |  |
|                                                  |  |  |
|                                                  |  |  |
|                                                  |  |  |
|                                                  |  |  |
|                                                  |  |  |
|                                                  |  |  |
|                                                  |  |  |
|                                                  |  |  |
|                                                  |  |  |
|                                                  |  |  |
|                                                  |  |  |