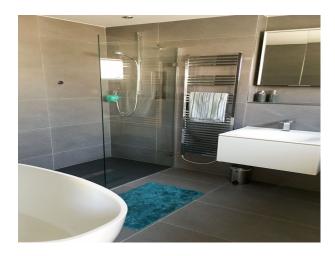

#### Views

- Domestic Power
- Internet Access
- Mains Water
- Toilets

• Kitchen With Island

• Countryside View

| Interior                                         |  |  |
|--------------------------------------------------|--|--|
| Light bright space with floor to ceiling windows |  |  |
|                                                  |  |  |
|                                                  |  |  |
|                                                  |  |  |
|                                                  |  |  |
|                                                  |  |  |
|                                                  |  |  |
|                                                  |  |  |
|                                                  |  |  |
|                                                  |  |  |
|                                                  |  |  |
|                                                  |  |  |
|                                                  |  |  |
|                                                  |  |  |
|                                                  |  |  |
|                                                  |  |  |
|                                                  |  |  |