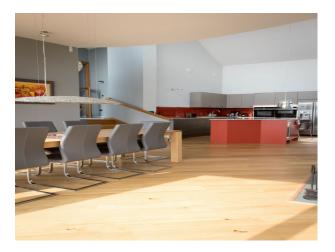

#### Views

- Domestic Power
- Internet Access
- Mains Water
- Toilets

• Kitchen With Island

• Countryside View

| Interior                                         |  |  |
|--------------------------------------------------|--|--|
| Light bright space with floor to ceiling windows |  |  |
|                                                  |  |  |
|                                                  |  |  |
|                                                  |  |  |
|                                                  |  |  |
|                                                  |  |  |
|                                                  |  |  |
|                                                  |  |  |
|                                                  |  |  |
|                                                  |  |  |
|                                                  |  |  |
|                                                  |  |  |
|                                                  |  |  |
|                                                  |  |  |
|                                                  |  |  |
|                                                  |  |  |
|                                                  |  |  |