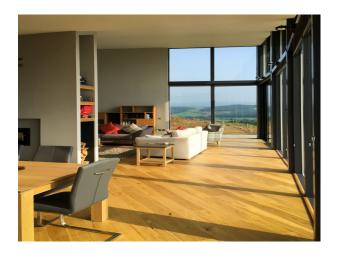

# S2674 Edinburgh: Designer Home For Filming

Modern, designer home for filming and stills lifestyle shoots. The building is architecturally interesting, with extensive windows and taking the form of a wave. Rural setting with superb views over surrounding valley and hills

## **Edinburgh: Designer Home For Filming**

Modern, designer home for filming and stills lifestyle shoots. The building is architecturally interesting, with extensive windows and taking the form of a wave. Rural setting with superb views over surrounding valley and hills

#### Views

- Domestic Power
- Internet Access
- Mains Water
- Toilets

• Kitchen With Island

• Countryside View

| Interior                                         |  |  |
|--------------------------------------------------|--|--|
| Light bright space with floor to ceiling windows |  |  |
|                                                  |  |  |
|                                                  |  |  |
|                                                  |  |  |
|                                                  |  |  |
|                                                  |  |  |
|                                                  |  |  |
|                                                  |  |  |
|                                                  |  |  |
|                                                  |  |  |
|                                                  |  |  |
|                                                  |  |  |
|                                                  |  |  |
|                                                  |  |  |
|                                                  |  |  |
|                                                  |  |  |
|                                                  |  |  |