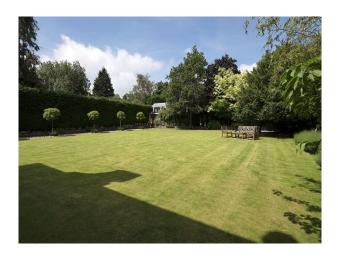

## S2430 Edinburgh: Magnificent Georgian House Available For Filming

This Georgian house on two floors is set in an acre of manicured gardens and is an ideal location being not only close to Edinburgh city centre but enjoys the privacy of a stone wall separating it from its neighbours.

## **Edinburgh: Magnificent Georgian House Available For Filming**

This Georgian house on two floors is set in an acre of manicured gardens and is an ideal location being not only close to Edinburgh city centre but enjoys the privacy of a stone wall separating it from its neighbours.

## **Features:**

**Bathroom Types** 

| <ul><li>Cloakroom/WC</li><li>Modern Bathroom</li><li>Period Bathroom</li><li>Shower Room</li></ul> | <ul><li>Double Bedroom</li><li>Single Bedroom</li><li>Spare Bedroom</li><li>Teenager's Bedroom</li></ul> | <ul><li>Back Garden</li><li>Front Garden</li><li>Garden Shed</li><li>Outbuildings</li><li>Walled Garden</li></ul>                                          | <ul><li>Domestic Power</li><li>Internet Access</li><li>Mains Water</li><li>Toilets</li></ul> |
|----------------------------------------------------------------------------------------------------|----------------------------------------------------------------------------------------------------------|------------------------------------------------------------------------------------------------------------------------------------------------------------|----------------------------------------------------------------------------------------------|
| Floors                                                                                             | Interior Features                                                                                        | Kitchen Facilities                                                                                                                                         | Kitchen types                                                                                |
| <ul><li>Carpet</li><li>Real Wood Floor</li></ul>                                                   | <ul><li>Furnished</li><li>Period Fireplace</li><li>Period Staircase</li></ul>                            | <ul> <li>Aga</li> <li>Breakfast Bar</li> <li>Cutlery and Crockery</li> <li>Eat In</li> <li>Island</li> <li>Kitchen Diner</li> <li>Pots and Pans</li> </ul> | • Cream & White Units                                                                        |
| Parking                                                                                            | Rooms                                                                                                    | Views                                                                                                                                                      | Walls & Windows                                                                              |
| • Driveway                                                                                         | • Dining Room                                                                                            | Residential View                                                                                                                                           | • Large Windows                                                                              |