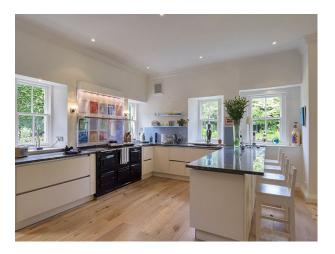

## **Features:**

**Bathroom Types** 

| <ul><li>Cloakroom/WC</li><li>Modern Bathroom</li><li>Period Bathroom</li><li>Shower Room</li></ul> | <ul><li>Double Bedroom</li><li>Single Bedroom</li><li>Spare Bedroom</li><li>Teenager's Bedroom</li></ul> | <ul><li>Back Garden</li><li>Front Garden</li><li>Garden Shed</li><li>Outbuildings</li><li>Walled Garden</li></ul>                                          | <ul><li>Domestic Power</li><li>Internet Access</li><li>Mains Water</li><li>Toilets</li></ul> |
|----------------------------------------------------------------------------------------------------|----------------------------------------------------------------------------------------------------------|------------------------------------------------------------------------------------------------------------------------------------------------------------|----------------------------------------------------------------------------------------------|
| Floors                                                                                             | Interior Features                                                                                        | Kitchen Facilities                                                                                                                                         | Kitchen types                                                                                |
| <ul><li>Carpet</li><li>Real Wood Floor</li></ul>                                                   | <ul><li>Furnished</li><li>Period Fireplace</li><li>Period Staircase</li></ul>                            | <ul> <li>Aga</li> <li>Breakfast Bar</li> <li>Cutlery and Crockery</li> <li>Eat In</li> <li>Island</li> <li>Kitchen Diner</li> <li>Pots and Pans</li> </ul> | • Cream & White Units                                                                        |
| Parking                                                                                            | Rooms                                                                                                    | Views                                                                                                                                                      | Walls & Windows                                                                              |
| • Driveway                                                                                         | • Dining Room                                                                                            | Residential View                                                                                                                                           | • Large Windows                                                                              |