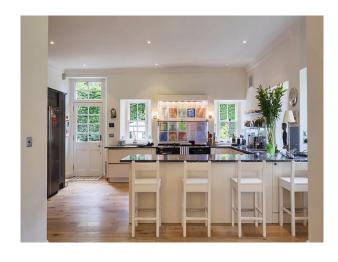

## **Features:**

**Bathroom Types** 

| <ul><li>Cloakroom/WC</li><li>Modern Bathroom</li><li>Period Bathroom</li><li>Shower Room</li></ul> | <ul><li>Double Bedroom</li><li>Single Bedroom</li><li>Spare Bedroom</li><li>Teenager's Bedroom</li></ul> | <ul><li>Back Garden</li><li>Front Garden</li><li>Garden Shed</li><li>Outbuildings</li><li>Walled Garden</li></ul>                                          | <ul><li>Domestic Power</li><li>Internet Access</li><li>Mains Water</li><li>Toilets</li></ul> |
|----------------------------------------------------------------------------------------------------|----------------------------------------------------------------------------------------------------------|------------------------------------------------------------------------------------------------------------------------------------------------------------|----------------------------------------------------------------------------------------------|
| Floors                                                                                             | Interior Features                                                                                        | Kitchen Facilities                                                                                                                                         | Kitchen types                                                                                |
| <ul><li>Carpet</li><li>Real Wood Floor</li></ul>                                                   | <ul><li>Furnished</li><li>Period Fireplace</li><li>Period Staircase</li></ul>                            | <ul> <li>Aga</li> <li>Breakfast Bar</li> <li>Cutlery and Crockery</li> <li>Eat In</li> <li>Island</li> <li>Kitchen Diner</li> <li>Pots and Pans</li> </ul> | • Cream & White Units                                                                        |
| Parking                                                                                            | Rooms                                                                                                    | Views                                                                                                                                                      | Walls & Windows                                                                              |
| • Driveway                                                                                         | • Dining Room                                                                                            | Residential View                                                                                                                                           | • Large Windows                                                                              |