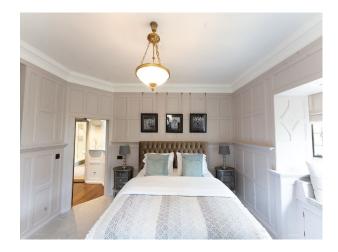

### Interior

The Hall has extensive beautiful oak panelling throughout the Great Hall, Drawing Room, Entrance Hall and Grand Staircase. The Morning Room by contrast is lightly decorated with wonderful detailed plasterwork on the ceiling. The Old Library is a very comfortable and welcoming room with double fireplaces and antique furniture. Bedrooms are available on the first and second floors for guests staying or for filming. These vary from luxury panelled en suite bedrooms to simpler bedrooms, formally the servants quarters.