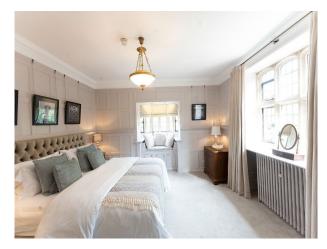

### Interior

The Hall has extensive beautiful oak panelling throughout the Great Hall, Drawing Room, Entrance Hall and Grand Staircase. The Morning Room by contrast is lightly decorated with wonderful detailed plasterwork on the ceiling. The Old Library is a very comfortable and welcoming room with double fireplaces and antique furniture. Bedrooms are available on the first and second floors for guests staying or for filming. These vary from luxury panelled en suite bedrooms to simpler bedrooms, formally the servants quarters.