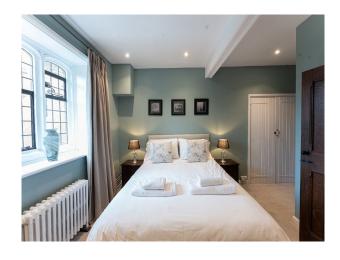

### Interior

The Hall has extensive beautiful oak panelling throughout the Great Hall, Drawing Room, Entrance Hall and Grand Staircase. The Morning Room by contrast is lightly decorated with wonderful detailed plasterwork on the ceiling. The Old Library is a very comfortable and welcoming room with double fireplaces and antique furniture. Bedrooms are available on the first and second floors for guests staying or for filming. These vary from luxury panelled en suite bedrooms to simpler bedrooms, formally the servants quarters.