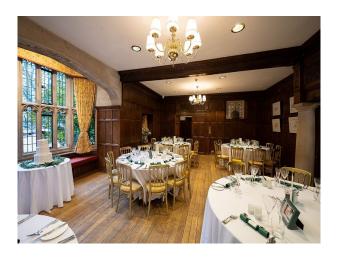

### Interior

The Hall has extensive beautiful oak panelling throughout the Great Hall, Drawing Room, Entrance Hall and Grand Staircase. The Morning Room by contrast is lightly decorated with wonderful detailed plasterwork on the ceiling. The Old Library is a very comfortable and welcoming room with double fireplaces and antique furniture. Bedrooms are available on the first and second floors for guests staying or for filming. These vary from luxury panelled en suite bedrooms to simpler bedrooms, formally the servants quarters.