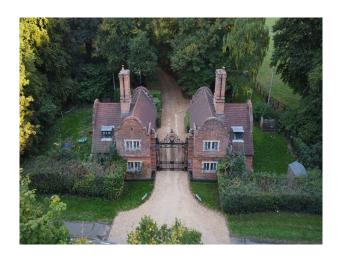

### **Exterior**

A romantic Edwardian country house, set in 20 acres of secluded gardens. Its beautiful entrance, flanked by mirrored gate houses with striking wrought-iron gates gives an idea of what is about to come: a grand mansion, sitting proudly at the end of a sweeping tree-lined driveway. There are large lawned areas, woodland, glades, children's play area, orchard and meadow.