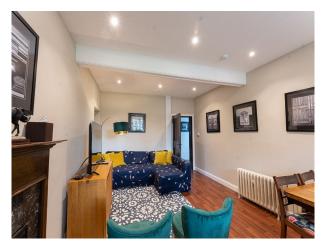

### Interior

The Hall has extensive beautiful oak panelling throughout the Great Hall, Drawing Room, Entrance Hall and Grand Staircase. The Morning Room by contrast is lightly decorated with wonderful detailed plasterwork on the ceiling. The Old Library is a very comfortable and welcoming room with double fireplaces and antique furniture. Bedrooms are available on the first and second floors for guests staying or for filming. These vary from luxury panelled en suite bedrooms to simpler bedrooms, formally the servants quarters.