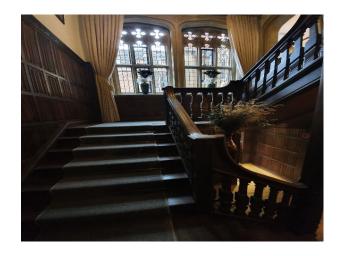

### Interior

The Hall has extensive beautiful oak panelling throughout the Great Hall, Drawing Room, Entrance Hall and Grand Staircase. The Morning Room by contrast is lightly decorated with wonderful detailed plasterwork on the ceiling. The Old Library is a very comfortable and welcoming room with double fireplaces and antique furniture. Bedrooms are available on the first and second floors for guests staying or for filming. These vary from luxury panelled en suite bedrooms to simpler bedrooms, formally the servants quarters.