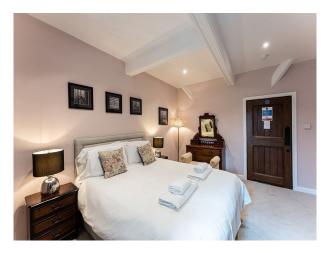

### Interior

The Hall has extensive beautiful oak panelling throughout the Great Hall, Drawing Room, Entrance Hall and Grand Staircase. The Morning Room by contrast is lightly decorated with wonderful detailed plasterwork on the ceiling. The Old Library is a very comfortable and welcoming room with double fireplaces and antique furniture. Bedrooms are available on the first and second floors for guests staying or for filming. These vary from luxury panelled en suite bedrooms to simpler bedrooms, formally the servants quarters.