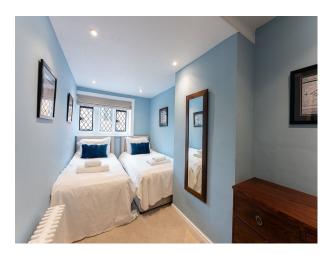

### Interior

The Hall has extensive beautiful oak panelling throughout the Great Hall, Drawing Room, Entrance Hall and Grand Staircase. The Morning Room by contrast is lightly decorated with wonderful detailed plasterwork on the ceiling. The Old Library is a very comfortable and welcoming room with double fireplaces and antique furniture. Bedrooms are available on the first and second floors for guests staying or for filming. These vary from luxury panelled en suite bedrooms to simpler bedrooms, formally the servants quarters.