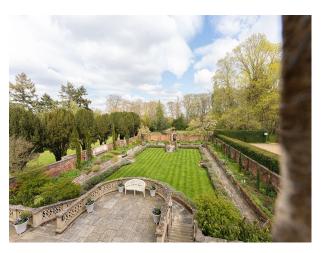

### **Exterior**

A romantic Edwardian country house, set in 20 acres of secluded gardens. Its beautiful entrance, flanked by mirrored gate houses with striking wrought-iron gates gives an idea of what is about to come: a grand mansion, sitting proudly at the end of a sweeping tree-lined driveway. There are large lawned areas, woodland, glades, children's play area, orchard and meadow.