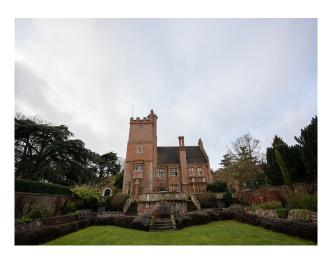

### **Exterior**

A romantic Edwardian country house, set in 20 acres of secluded gardens. Its beautiful entrance, flanked by mirrored gate houses with striking wrought-iron gates gives an idea of what is about to come: a grand mansion, sitting proudly at the end of a sweeping tree-lined driveway. There are large lawned areas, woodland, glades, children's play area, orchard and meadow.