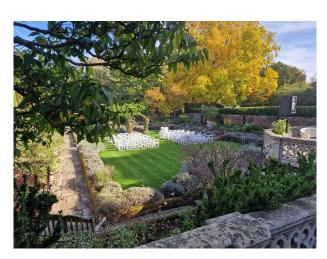

### **Exterior**

A romantic Edwardian country house, set in 20 acres of secluded gardens. Its beautiful entrance, flanked by mirrored gate houses with striking wrought-iron gates gives an idea of what is about to come: a grand mansion, sitting proudly at the end of a sweeping tree-lined driveway. There are large lawned areas, woodland, glades, children's play area, orchard and meadow.