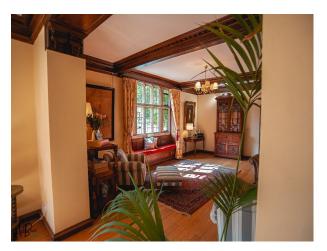

### Interior

The Hall has extensive beautiful oak panelling throughout the Great Hall, Drawing Room, Entrance Hall and Grand Staircase. The Morning Room by contrast is lightly decorated with wonderful detailed plasterwork on the ceiling. The Old Library is a very comfortable and welcoming room with double fireplaces and antique furniture. Bedrooms are available on the first and second floors for guests staying or for filming. These vary from luxury panelled en suite bedrooms to simpler bedrooms, formally the servants quarters.