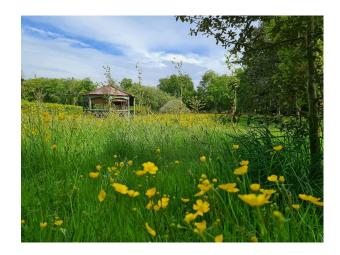

### **Exterior**

A romantic Edwardian country house, set in 20 acres of secluded gardens. Its beautiful entrance, flanked by mirrored gate houses with striking wrought-iron gates gives an idea of what is about to come: a grand mansion, sitting proudly at the end of a sweeping tree-lined driveway. There are large lawned areas, woodland, glades, children's play area, orchard and meadow.