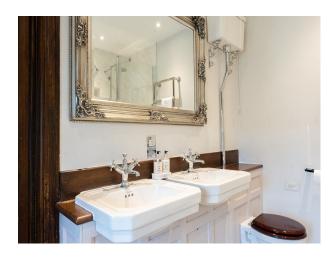

### Interior

The Hall has extensive beautiful oak panelling throughout the Great Hall, Drawing Room, Entrance Hall and Grand Staircase. The Morning Room by contrast is lightly decorated with wonderful detailed plasterwork on the ceiling. The Old Library is a very comfortable and welcoming room with double fireplaces and antique furniture. Bedrooms are available on the first and second floors for guests staying or for filming. These vary from luxury panelled en suite bedrooms to simpler bedrooms, formally the servants quarters.