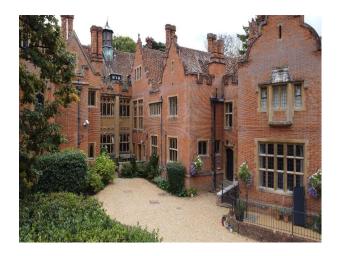

### Interior

The Hall has extensive beautiful oak panelling throughout the Great Hall, Drawing Room, Entrance Hall and Grand Staircase. The Morning Room by contrast is lightly decorated with wonderful detailed plasterwork on the ceiling. The Old Library is a very comfortable and welcoming room with double fireplaces and antique furniture. Bedrooms are available on the first and second floors for guests staying or for filming. These vary from luxury panelled en suite bedrooms to simpler bedrooms, formally the servants quarters.