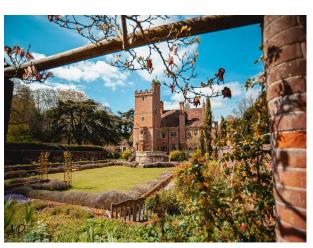

### **Exterior**

A romantic Edwardian country house, set in 20 acres of secluded gardens. Its beautiful entrance, flanked by mirrored gate houses with striking wrought-iron gates gives an idea of what is about to come: a grand mansion, sitting proudly at the end of a sweeping tree-lined driveway. There are large lawned areas, woodland, glades, children's play area, orchard and meadow.