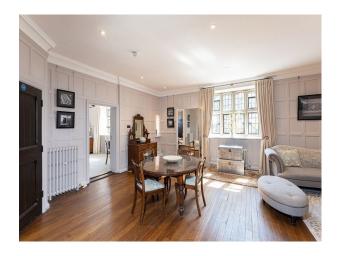

### Interior

The Hall has extensive beautiful oak panelling throughout the Great Hall, Drawing Room, Entrance Hall and Grand Staircase. The Morning Room by contrast is lightly decorated with wonderful detailed plasterwork on the ceiling. The Old Library is a very comfortable and welcoming room with double fireplaces and antique furniture. Bedrooms are available on the first and second floors for guests staying or for filming. These vary from luxury panelled en suite bedrooms to simpler bedrooms, formally the servants quarters.