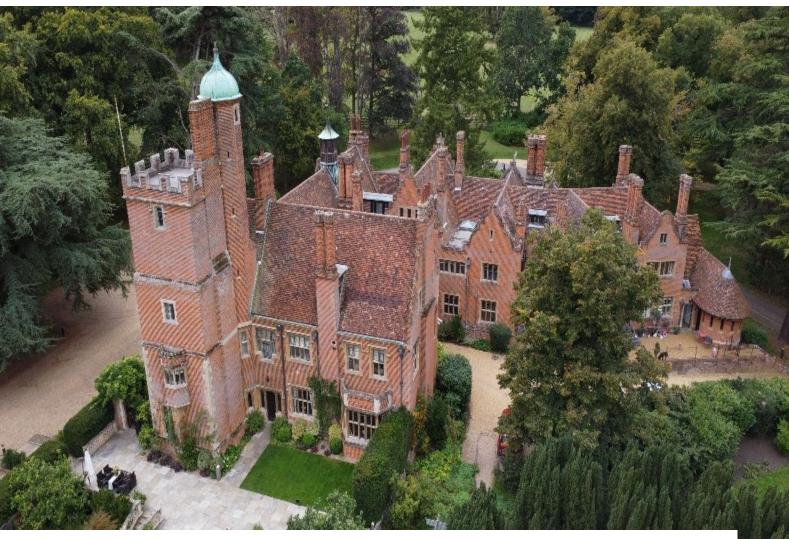

### **Exterior**

A romantic Edwardian country house, set in 20 acres of secluded gardens. Its beautiful entrance, flanked by mirrored gate houses with striking wrought-iron gates gives an idea of what is about to come: a grand mansion, sitting proudly at the end of a sweeping tree-lined driveway. There are large lawned areas, woodland, glades, children's play area, orchard and meadow.