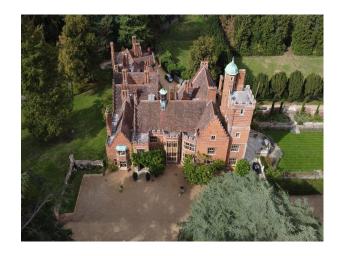

### **Exterior**

A romantic Edwardian country house, set in 20 acres of secluded gardens. Its beautiful entrance, flanked by mirrored gate houses with striking wrought-iron gates gives an idea of what is about to come: a grand mansion, sitting proudly at the end of a sweeping tree-lined driveway. There are large lawned areas, woodland, glades, children's play area, orchard and meadow.