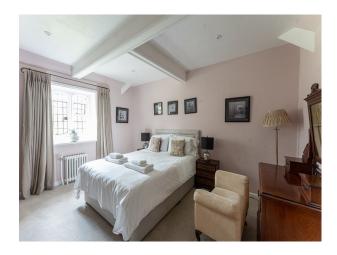

### Interior

The Hall has extensive beautiful oak panelling throughout the Great Hall, Drawing Room, Entrance Hall and Grand Staircase. The Morning Room by contrast is lightly decorated with wonderful detailed plasterwork on the ceiling. The Old Library is a very comfortable and welcoming room with double fireplaces and antique furniture. Bedrooms are available on the first and second floors for guests staying or for filming. These vary from luxury panelled en suite bedrooms to simpler bedrooms, formally the servants quarters.