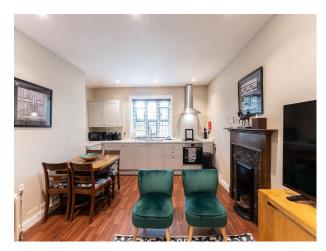

### Interior

The Hall has extensive beautiful oak panelling throughout the Great Hall, Drawing Room, Entrance Hall and Grand Staircase. The Morning Room by contrast is lightly decorated with wonderful detailed plasterwork on the ceiling. The Old Library is a very comfortable and welcoming room with double fireplaces and antique furniture. Bedrooms are available on the first and second floors for guests staying or for filming. These vary from luxury panelled en suite bedrooms to simpler bedrooms, formally the servants quarters.