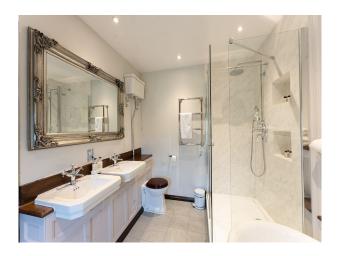

### Interior

The Hall has extensive beautiful oak panelling throughout the Great Hall, Drawing Room, Entrance Hall and Grand Staircase. The Morning Room by contrast is lightly decorated with wonderful detailed plasterwork on the ceiling. The Old Library is a very comfortable and welcoming room with double fireplaces and antique furniture. Bedrooms are available on the first and second floors for guests staying or for filming. These vary from luxury panelled en suite bedrooms to simpler bedrooms, formally the servants quarters.