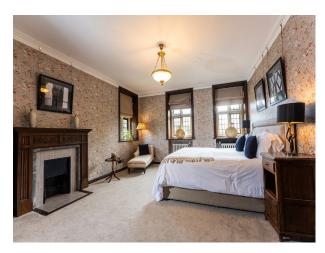

### Interior

The Hall has extensive beautiful oak panelling throughout the Great Hall, Drawing Room, Entrance Hall and Grand Staircase. The Morning Room by contrast is lightly decorated with wonderful detailed plasterwork on the ceiling. The Old Library is a very comfortable and welcoming room with double fireplaces and antique furniture. Bedrooms are available on the first and second floors for guests staying or for filming. These vary from luxury panelled en suite bedrooms to simpler bedrooms, formally the servants quarters.