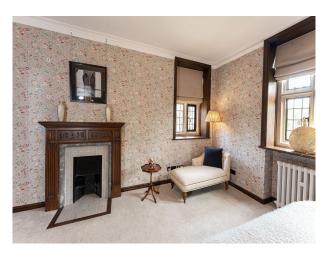

### Interior

The Hall has extensive beautiful oak panelling throughout the Great Hall, Drawing Room, Entrance Hall and Grand Staircase. The Morning Room by contrast is lightly decorated with wonderful detailed plasterwork on the ceiling. The Old Library is a very comfortable and welcoming room with double fireplaces and antique furniture. Bedrooms are available on the first and second floors for guests staying or for filming. These vary from luxury panelled en suite bedrooms to simpler bedrooms, formally the servants quarters.