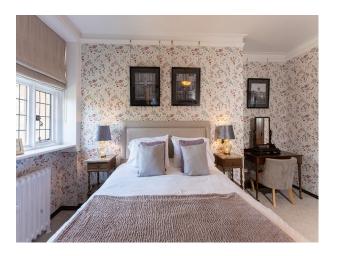

### Interior

The Hall has extensive beautiful oak panelling throughout the Great Hall, Drawing Room, Entrance Hall and Grand Staircase. The Morning Room by contrast is lightly decorated with wonderful detailed plasterwork on the ceiling. The Old Library is a very comfortable and welcoming room with double fireplaces and antique furniture. Bedrooms are available on the first and second floors for guests staying or for filming. These vary from luxury panelled en suite bedrooms to simpler bedrooms, formally the servants quarters.