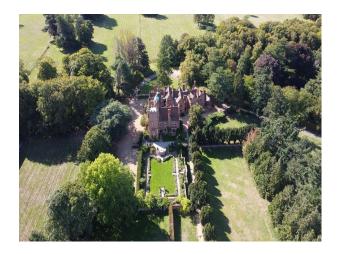

### **Exterior**

A romantic Edwardian country house, set in 20 acres of secluded gardens. Its beautiful entrance, flanked by mirrored gate houses with striking wrought-iron gates gives an idea of what is about to come: a grand mansion, sitting proudly at the end of a sweeping tree-lined driveway. There are large lawned areas, woodland, glades, children's play area, orchard and meadow.