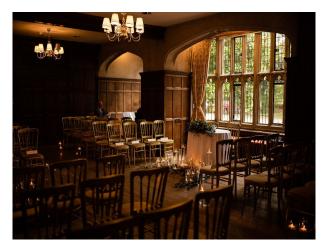

### Interior

The Hall has extensive beautiful oak panelling throughout the Great Hall, Drawing Room, Entrance Hall and Grand Staircase. The Morning Room by contrast is lightly decorated with wonderful detailed plasterwork on the ceiling. The Old Library is a very comfortable and welcoming room with double fireplaces and antique furniture. Bedrooms are available on the first and second floors for guests staying or for filming. These vary from luxury panelled en suite bedrooms to simpler bedrooms, formally the servants quarters.