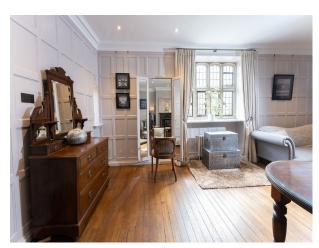

### Interior

The Hall has extensive beautiful oak panelling throughout the Great Hall, Drawing Room, Entrance Hall and Grand Staircase. The Morning Room by contrast is lightly decorated with wonderful detailed plasterwork on the ceiling. The Old Library is a very comfortable and welcoming room with double fireplaces and antique furniture. Bedrooms are available on the first and second floors for guests staying or for filming. These vary from luxury panelled en suite bedrooms to simpler bedrooms, formally the servants quarters.