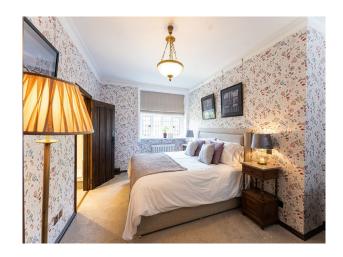

### Interior

The Hall has extensive beautiful oak panelling throughout the Great Hall, Drawing Room, Entrance Hall and Grand Staircase. The Morning Room by contrast is lightly decorated with wonderful detailed plasterwork on the ceiling. The Old Library is a very comfortable and welcoming room with double fireplaces and antique furniture. Bedrooms are available on the first and second floors for guests staying or for filming. These vary from luxury panelled en suite bedrooms to simpler bedrooms, formally the servants quarters.