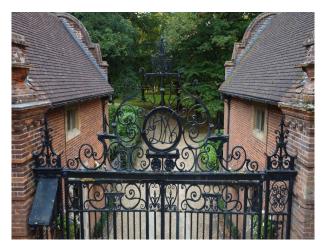

### **Exterior**

A romantic Edwardian country house, set in 20 acres of secluded gardens. Its beautiful entrance, flanked by mirrored gate houses with striking wrought-iron gates gives an idea of what is about to come: a grand mansion, sitting proudly at the end of a sweeping tree-lined driveway. There are large lawned areas, woodland, glades, children's play area, orchard and meadow.