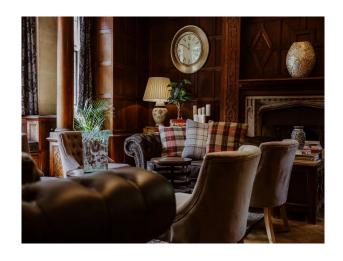

### Interior

The Hall has extensive beautiful oak panelling throughout the Great Hall, Drawing Room, Entrance Hall and Grand Staircase. The Morning Room by contrast is lightly decorated with wonderful detailed plasterwork on the ceiling. The Old Library is a very comfortable and welcoming room with double fireplaces and antique furniture. Bedrooms are available on the first and second floors for guests staying or for filming. These vary from luxury panelled en suite bedrooms to simpler bedrooms, formally the servants quarters.