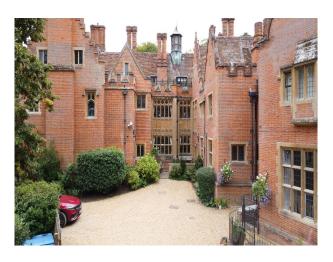

### Interior

The Hall has extensive beautiful oak panelling throughout the Great Hall, Drawing Room, Entrance Hall and Grand Staircase. The Morning Room by contrast is lightly decorated with wonderful detailed plasterwork on the ceiling. The Old Library is a very comfortable and welcoming room with double fireplaces and antique furniture. Bedrooms are available on the first and second floors for guests staying or for filming. These vary from luxury panelled en suite bedrooms to simpler bedrooms, formally the servants quarters.