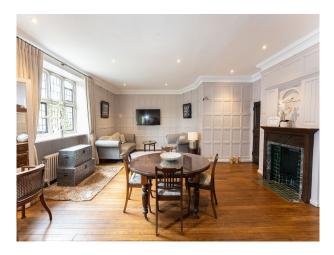

### Interior

The Hall has extensive beautiful oak panelling throughout the Great Hall, Drawing Room, Entrance Hall and Grand Staircase. The Morning Room by contrast is lightly decorated with wonderful detailed plasterwork on the ceiling. The Old Library is a very comfortable and welcoming room with double fireplaces and antique furniture. Bedrooms are available on the first and second floors for guests staying or for filming. These vary from luxury panelled en suite bedrooms to simpler bedrooms, formally the servants quarters.