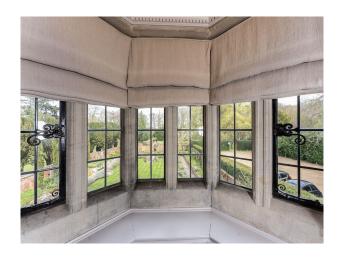

### **Exterior**

A romantic Edwardian country house, set in 20 acres of secluded gardens. Its beautiful entrance, flanked by mirrored gate houses with striking wrought-iron gates gives an idea of what is about to come: a grand mansion, sitting proudly at the end of a sweeping tree-lined driveway. There are large lawned areas, woodland, glades, children's play area, orchard and meadow.