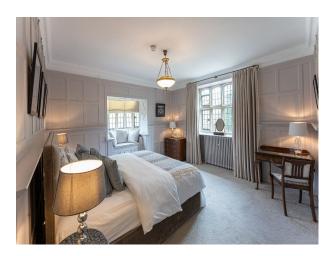

### Interior

The Hall has extensive beautiful oak panelling throughout the Great Hall, Drawing Room, Entrance Hall and Grand Staircase. The Morning Room by contrast is lightly decorated with wonderful detailed plasterwork on the ceiling. The Old Library is a very comfortable and welcoming room with double fireplaces and antique furniture. Bedrooms are available on the first and second floors for guests staying or for filming. These vary from luxury panelled en suite bedrooms to simpler bedrooms, formally the servants quarters.