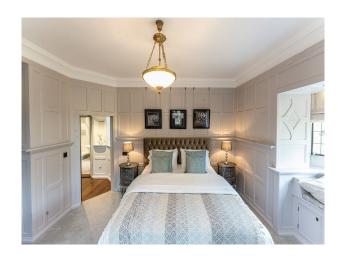

### Interior

The Hall has extensive beautiful oak panelling throughout the Great Hall, Drawing Room, Entrance Hall and Grand Staircase. The Morning Room by contrast is lightly decorated with wonderful detailed plasterwork on the ceiling. The Old Library is a very comfortable and welcoming room with double fireplaces and antique furniture. Bedrooms are available on the first and second floors for guests staying or for filming. These vary from luxury panelled en suite bedrooms to simpler bedrooms, formally the servants quarters.