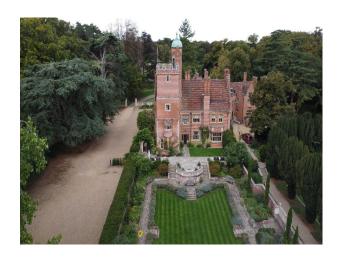

### **Exterior**

A romantic Edwardian country house, set in 20 acres of secluded gardens. Its beautiful entrance, flanked by mirrored gate houses with striking wrought-iron gates gives an idea of what is about to come: a grand mansion, sitting proudly at the end of a sweeping tree-lined driveway. There are large lawned areas, woodland, glades, children's play area, orchard and meadow.