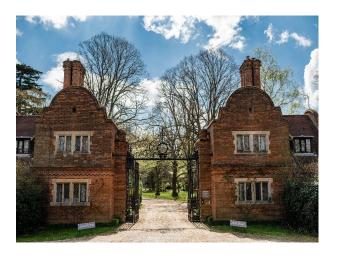

### **Exterior**

A romantic Edwardian country house, set in 20 acres of secluded gardens. Its beautiful entrance, flanked by mirrored gate houses with striking wrought-iron gates gives an idea of what is about to come: a grand mansion, sitting proudly at the end of a sweeping tree-lined driveway. There are large lawned areas, woodland, glades, children's play area, orchard and meadow.