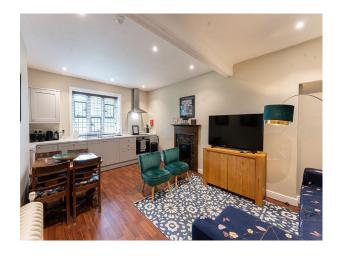

### Interior

The Hall has extensive beautiful oak panelling throughout the Great Hall, Drawing Room, Entrance Hall and Grand Staircase. The Morning Room by contrast is lightly decorated with wonderful detailed plasterwork on the ceiling. The Old Library is a very comfortable and welcoming room with double fireplaces and antique furniture. Bedrooms are available on the first and second floors for guests staying or for filming. These vary from luxury panelled en suite bedrooms to simpler bedrooms, formally the servants quarters.