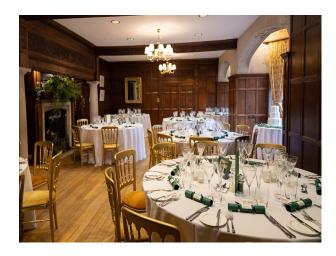

### Interior

The Hall has extensive beautiful oak panelling throughout the Great Hall, Drawing Room, Entrance Hall and Grand Staircase. The Morning Room by contrast is lightly decorated with wonderful detailed plasterwork on the ceiling. The Old Library is a very comfortable and welcoming room with double fireplaces and antique furniture. Bedrooms are available on the first and second floors for guests staying or for filming. These vary from luxury panelled en suite bedrooms to simpler bedrooms, formally the servants quarters.