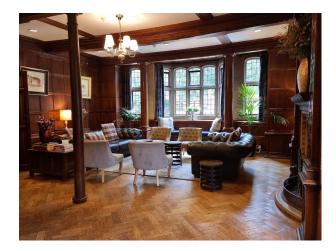

### Interior

The Hall has extensive beautiful oak panelling throughout the Great Hall, Drawing Room, Entrance Hall and Grand Staircase. The Morning Room by contrast is lightly decorated with wonderful detailed plasterwork on the ceiling. The Old Library is a very comfortable and welcoming room with double fireplaces and antique furniture. Bedrooms are available on the first and second floors for guests staying or for filming. These vary from luxury panelled en suite bedrooms to simpler bedrooms, formally the servants quarters.