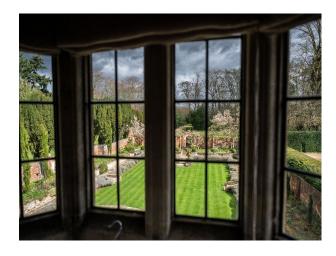

### **Exterior**

A romantic Edwardian country house, set in 20 acres of secluded gardens. Its beautiful entrance, flanked by mirrored gate houses with striking wrought-iron gates gives an idea of what is about to come: a grand mansion, sitting proudly at the end of a sweeping tree-lined driveway. There are large lawned areas, woodland, glades, children's play area, orchard and meadow.