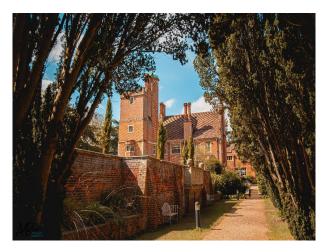

### **Exterior**

A romantic Edwardian country house, set in 20 acres of secluded gardens. Its beautiful entrance, flanked by mirrored gate houses with striking wrought-iron gates gives an idea of what is about to come: a grand mansion, sitting proudly at the end of a sweeping tree-lined driveway. There are large lawned areas, woodland, glades, children's play area, orchard and meadow.