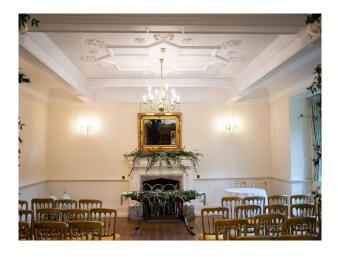

### Interior

The Hall has extensive beautiful oak panelling throughout the Great Hall, Drawing Room, Entrance Hall and Grand Staircase. The Morning Room by contrast is lightly decorated with wonderful detailed plasterwork on the ceiling. The Old Library is a very comfortable and welcoming room with double fireplaces and antique furniture. Bedrooms are available on the first and second floors for guests staying or for filming. These vary from luxury panelled en suite bedrooms to simpler bedrooms, formally the servants quarters.