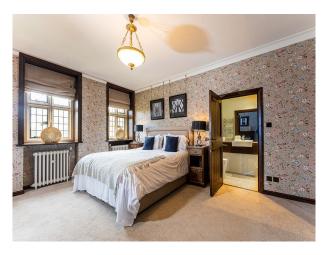

### Interior

The Hall has extensive beautiful oak panelling throughout the Great Hall, Drawing Room, Entrance Hall and Grand Staircase. The Morning Room by contrast is lightly decorated with wonderful detailed plasterwork on the ceiling. The Old Library is a very comfortable and welcoming room with double fireplaces and antique furniture. Bedrooms are available on the first and second floors for guests staying or for filming. These vary from luxury panelled en suite bedrooms to simpler bedrooms, formally the servants quarters.