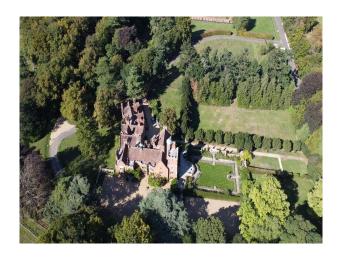

### **Exterior**

A romantic Edwardian country house, set in 20 acres of secluded gardens. Its beautiful entrance, flanked by mirrored gate houses with striking wrought-iron gates gives an idea of what is about to come: a grand mansion, sitting proudly at the end of a sweeping tree-lined driveway. There are large lawned areas, woodland, glades, children's play area, orchard and meadow.