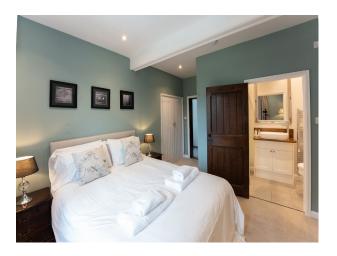

### Interior

The Hall has extensive beautiful oak panelling throughout the Great Hall, Drawing Room, Entrance Hall and Grand Staircase. The Morning Room by contrast is lightly decorated with wonderful detailed plasterwork on the ceiling. The Old Library is a very comfortable and welcoming room with double fireplaces and antique furniture. Bedrooms are available on the first and second floors for guests staying or for filming. These vary from luxury panelled en suite bedrooms to simpler bedrooms, formally the servants quarters.