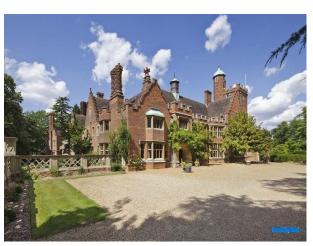

### **Exterior**

A romantic Edwardian country house, set in 20 acres of secluded gardens. Its beautiful entrance, flanked by mirrored gate houses with striking wrought-iron gates gives an idea of what is about to come: a grand mansion, sitting proudly at the end of a sweeping tree-lined driveway. There are large lawned areas, woodland, glades, children's play area, orchard and meadow.