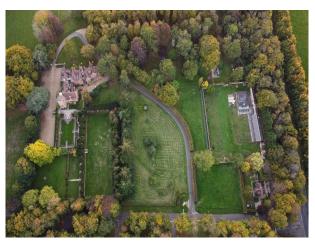

### **Exterior**

A romantic Edwardian country house, set in 20 acres of secluded gardens. Its beautiful entrance, flanked by mirrored gate houses with striking wrought-iron gates gives an idea of what is about to come: a grand mansion, sitting proudly at the end of a sweeping tree-lined driveway. There are large lawned areas, woodland, glades, children's play area, orchard and meadow.