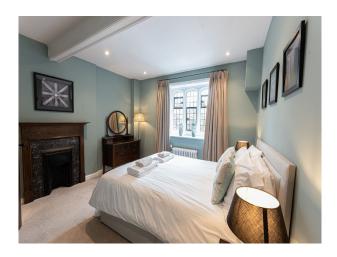

### Interior

The Hall has extensive beautiful oak panelling throughout the Great Hall, Drawing Room, Entrance Hall and Grand Staircase. The Morning Room by contrast is lightly decorated with wonderful detailed plasterwork on the ceiling. The Old Library is a very comfortable and welcoming room with double fireplaces and antique furniture. Bedrooms are available on the first and second floors for guests staying or for filming. These vary from luxury panelled en suite bedrooms to simpler bedrooms, formally the servants quarters.