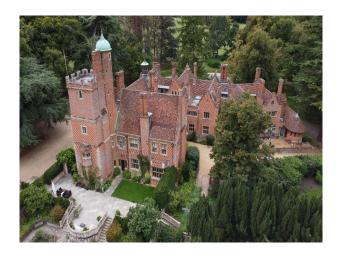

### **Exterior**

A romantic Edwardian country house, set in 20 acres of secluded gardens. Its beautiful entrance, flanked by mirrored gate houses with striking wrought-iron gates gives an idea of what is about to come: a grand mansion, sitting proudly at the end of a sweeping tree-lined driveway. There are large lawned areas, woodland, glades, children's play area, orchard and meadow.