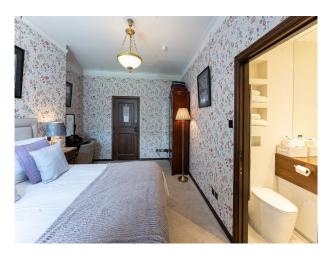

### Interior

The Hall has extensive beautiful oak panelling throughout the Great Hall, Drawing Room, Entrance Hall and Grand Staircase. The Morning Room by contrast is lightly decorated with wonderful detailed plasterwork on the ceiling. The Old Library is a very comfortable and welcoming room with double fireplaces and antique furniture. Bedrooms are available on the first and second floors for guests staying or for filming. These vary from luxury panelled en suite bedrooms to simpler bedrooms, formally the servants quarters.