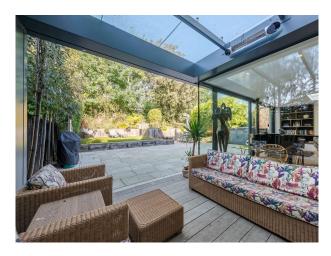

# LON5262 Edwardian Home In London For Filming

Edwardian house with a stunning double-width open plan kitchen. It has huge patio area and a glass roofed seating area. It has 5 bedrooms and 3 bathrooms.

### Exterior

Huge garden - patio and lawn, Glass roofed outdoor seating area