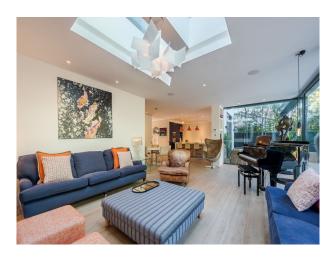

# LON5262 Edwardian Home In London For Filming

Edwardian house with a stunning double-width open plan kitchen. It has huge patio area and a glass roofed seating area. It has 5 bedrooms and 3 bathrooms.

#### Interior

Grand piano, Enormous wide light kitchen/dining/television area. 1 x kitchen/diner/television. Study, 5 x bedrooms, 3 x bathrooms/shower rooms, sitting room area for crew with coffee/tea and sofas.

### Exterior

Huge garden - patio and lawn, Glass roofed outdoor seating area