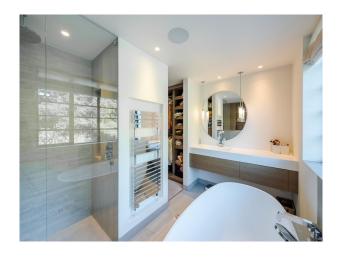

#### Interior

Grand piano, Enormous wide light kitchen/dining/television area. 1 x kitchen/diner/television. Study, 5 x bedrooms, 3 x bathrooms/shower rooms, sitting room area for crew with coffee/tea and sofas.