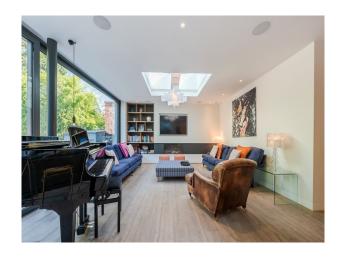

# LON5262 Edwardian Home In London For Filming

Edwardian house with a stunning double-width open plan kitchen. It has huge patio area and a glass roofed seating area. It has 5 bedrooms and 3 bathrooms.

#### Interior

Grand piano, Enormous wide light kitchen/dining/television area. 1 x kitchen/diner/television. Study, 5 x bedrooms, 3 x bathrooms/shower rooms, sitting room area for crew with coffee/tea and sofas.