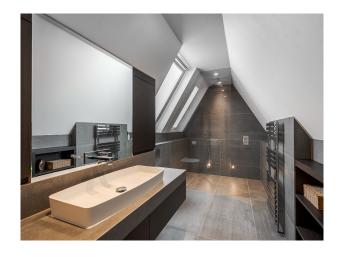

#### Interior

Grand piano, Enormous wide light kitchen/dining/television area. 1 x kitchen/diner/television. Study, 5 x bedrooms, 3 x bathrooms/shower rooms, sitting room area for crew with coffee/tea and sofas.