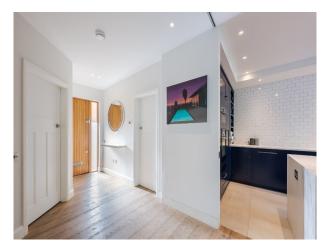

#### Interior

Grand piano, Enormous wide light kitchen/dining/television area. 1 x kitchen/diner/television. Study, 5 x bedrooms, 3 x bathrooms/shower rooms, sitting room area for crew with coffee/tea and sofas.