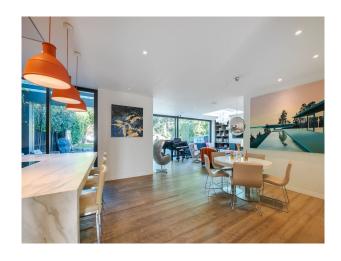

# LON5262 Edwardian Home In London For Filming

Edwardian house with a stunning double-width open plan kitchen. It has huge patio area and a glass roofed seating area. It has 5 bedrooms and 3 bathrooms.

#### Interior

Grand piano, Enormous wide light kitchen/dining/television area. 1 x kitchen/diner/television. Study, 5 x bedrooms, 3 x bathrooms/shower rooms, sitting room area for crew with coffee/tea and sofas.