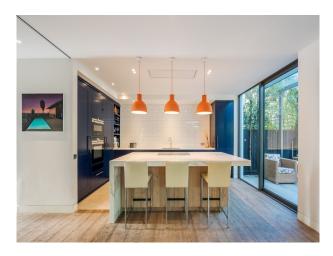

# LON5262 Edwardian Home In London For Filming

Edwardian house with a stunning double-width open plan kitchen. It has huge patio area and a glass roofed seating area. It has 5 bedrooms and 3 bathrooms.

## **Edwardian Home In London For Filming**

Edwardian house with a stunning double-width open plan kitchen. It has huge patio area and a glass roofed seating area. It has 5 bedrooms and 3 bathrooms.

Location: South West London, London, United Kingdom

#### Interior

Grand piano, Enormous wide light kitchen/dining/television area. 1 x kitchen/diner/television. Study, 5 x bedrooms, 3 x bathrooms/shower rooms, sitting room area for crew with coffee/tea and sofas.