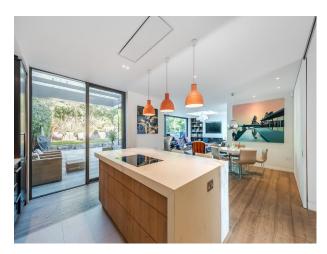

# LON5262 Edwardian Home In London For Filming

Edwardian house with a stunning double-width open plan kitchen. It has huge patio area and a glass roofed seating area. It has 5 bedrooms and 3 bathrooms.

## **Edwardian Home In London For Filming**

Edwardian house with a stunning double-width open plan kitchen. It has huge patio area and a glass roofed seating area. It has 5 bedrooms and 3 bathrooms.

Location: South West London, London, United Kingdom

#### Interior

Grand piano, Enormous wide light kitchen/dining/television area. 1 x kitchen/diner/television. Study, 5 x bedrooms, 3 x bathrooms/shower rooms, sitting room area for crew with coffee/tea and sofas.