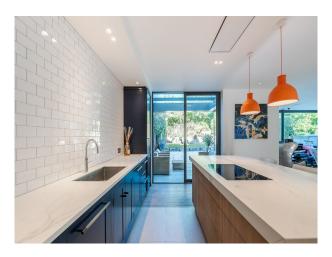

# LON5262 Edwardian Home In London For Filming

Edwardian house with a stunning double-width open plan kitchen. It has huge patio area and a glass roofed seating area. It has 5 bedrooms and 3 bathrooms.

## **Edwardian Home In London For Filming**

Edwardian house with a stunning double-width open plan kitchen. It has huge patio area and a glass roofed seating area. It has 5 bedrooms and 3 bathrooms.

Location: South West London, London, United Kingdom

#### Interior

Grand piano, Enormous wide light kitchen/dining/television area. 1 x kitchen/diner/television. Study, 5 x bedrooms, 3 x bathrooms/shower rooms, sitting room area for crew with coffee/tea and sofas.