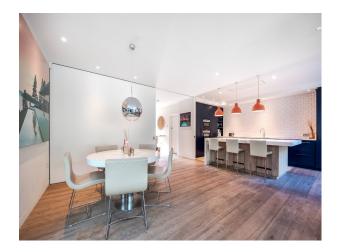

# LON5262 Edwardian Home In London For Filming

Edwardian house with a stunning double-width open plan kitchen. It has huge patio area and a glass roofed seating area. It has 5 bedrooms and 3 bathrooms.

#### Interior

Grand piano, Enormous wide light kitchen/dining/television area. 1 x kitchen/diner/television. Study, 5 x bedrooms, 3 x bathrooms/shower rooms, sitting room area for crew with coffee/tea and sofas.