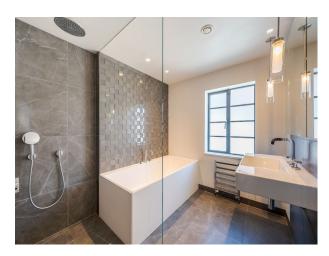

#### Interior

Grand piano, Enormous wide light kitchen/dining/television area. 1 x kitchen/diner/television. Study, 5 x bedrooms, 3 x bathrooms/shower rooms, sitting room area for crew with coffee/tea and sofas.