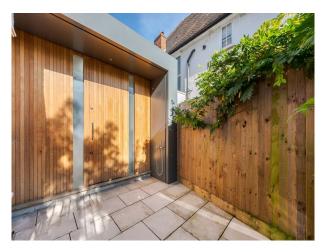

hen. It has huge patio area and a glass roofed seating area. It has 5 bedrooms and 3 bathrooms.

## LON5262

## **Edwardian Home In London For Filming**

Edwardian house with a stunning double-width open plan kitchen. It has huge patio area and a glass roofed seating area. It has 5 bedrooms and 3 bathrooms.



Location: South West London, London, United Kingdom

Within the M25: Yes

Categories: Semi-Detached Houses | Family Modern

### **Features:**

#### Interior

Grand piano, Enormous wide light kitchen/dining/television area. 1 x kitchen/diner/television. Study, 5 x bedrooms, 3 x bathrooms/shower rooms, sitting room area for crew with coffee/tea and sofas.

### Exterior

Huge garden - patio and lawn, Glass roofed outdoor seating area