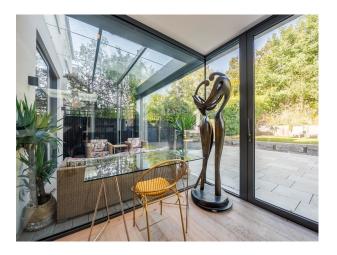

ouble-width open plan kitchen. It has huge patio area and a glass roofed seating area. It has 5 bedrooms and 3 bathrooms.

## LON5262

## **Edwardian Home In London For Filming**

Edwardian house with a stunning double-width open plan kitchen. It has huge patio area and a glass roofed seating area. It has 5 bedrooms and 3 bathrooms.



Location: South West London, London, United Kingdom

Within the M25: Yes

Categories: Semi-Detached Houses | Family Modern

### **Features:**

#### Interior

Grand piano, Enormous wide light kitchen/dining/television area. 1 x kitchen/diner/television. Study, 5 x bedrooms, 3 x bathrooms/shower rooms, sitting room area for crew with coffee/tea and sofas.

### Exterior

Huge garden - patio and lawn, Glass roofed outdoor seating area