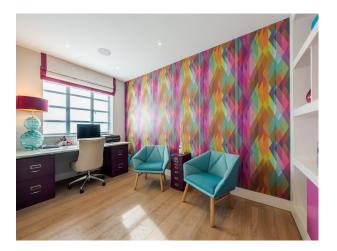

#### Interior

Grand piano, Enormous wide light kitchen/dining/television area. 1 x kitchen/diner/television. Study, 5 x bedrooms, 3 x bathrooms/shower rooms, sitting room area for crew with coffee/tea and sofas.