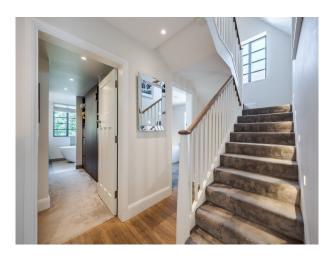

#### Interior

Grand piano, Enormous wide light kitchen/dining/television area. 1 x kitchen/diner/television. Study, 5 x bedrooms, 3 x bathrooms/shower rooms, sitting room area for crew with coffee/tea and sofas.