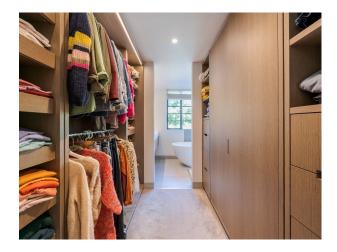

#### Interior

Grand piano, Enormous wide light kitchen/dining/television area. 1 x kitchen/diner/television. Study, 5 x bedrooms, 3 x bathrooms/shower rooms, sitting room area for crew with coffee/tea and sofas.