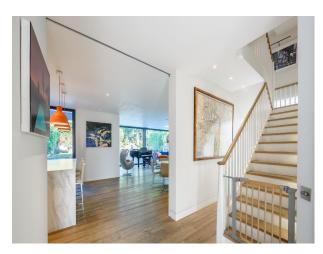

#### Interior

Grand piano, Enormous wide light kitchen/dining/television area. 1 x kitchen/diner/television. Study, 5 x bedrooms, 3 x bathrooms/shower rooms, sitting room area for crew with coffee/tea and sofas.