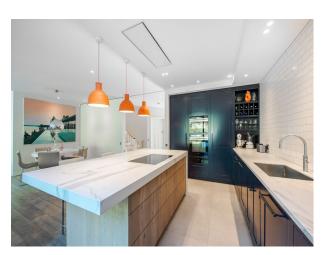

# LON5262 Edwardian Home In London For Filming

Edwardian house with a stunning double-width open plan kitchen. It has huge patio area and a glass roofed seating area. It has 5 bedrooms and 3 bathrooms.

## **Edwardian Home In London For Filming**

Edwardian house with a stunning double-width open plan kitchen. It has huge patio area and a glass roofed seating area. It has 5 bedrooms and 3 bathrooms.

Location: South West London, London, United Kingdom

#### Interior

Grand piano, Enormous wide light kitchen/dining/television area. 1 x kitchen/diner/television. Study, 5 x bedrooms, 3 x bathrooms/shower rooms, sitting room area for crew with coffee/tea and sofas.