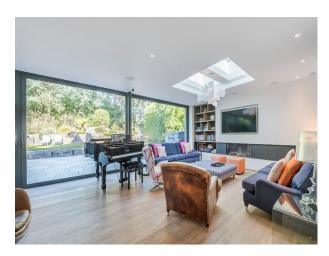

#### Interior

Grand piano, Enormous wide light kitchen/dining/television area. 1 x kitchen/diner/television. Study, 5 x bedrooms, 3 x bathrooms/shower rooms, sitting room area for crew with coffee/tea and sofas.

### Exterior

Huge garden - patio and lawn, Glass roofed outdoor seating area