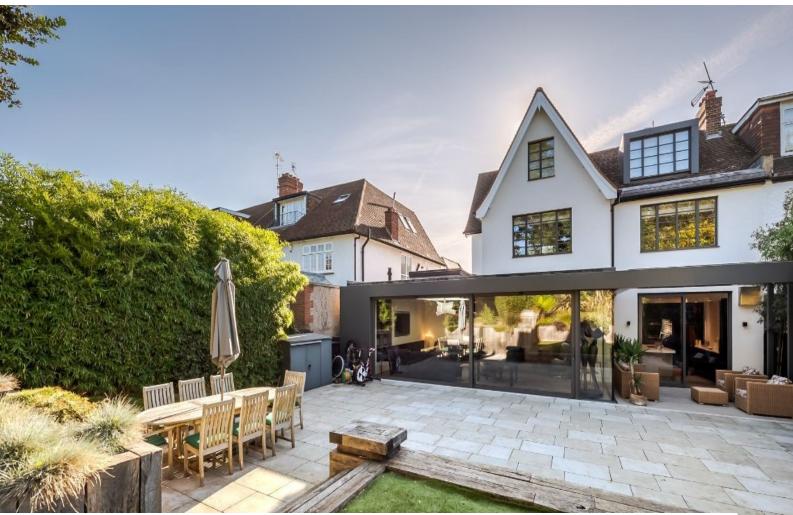

# LON5262 Edwardian Home In London For Filming

Edwardian house with a stunning double-width open plan kitchen. It has huge patio area and a glass roofed seating area. It has 5 bedrooms and 3 bathrooms.

## **Edwardian Home In London For Filming**

Edwardian house with a stunning double-width open plan kitchen. It has huge patio area and a glass roofed seating area. It has 5 bedrooms and 3 bathrooms.

Location: South West London, London, United Kingdom

### Exterior

Huge garden - patio and lawn, Glass roofed outdoor seating area