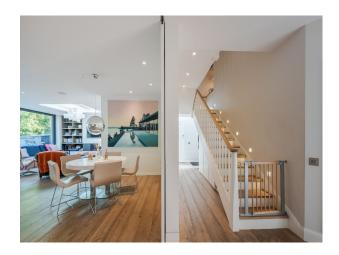

# LON5262 Edwardian Home In London For Filming

Edwardian house with a stunning double-width open plan kitchen. It has huge patio area and a glass roofed seating area. It has 5 bedrooms and 3 bathrooms.

#### Interior

Grand piano, Enormous wide light kitchen/dining/television area. 1 x kitchen/diner/television. Study, 5 x bedrooms, 3 x bathrooms/shower rooms, sitting room area for crew with coffee/tea and sofas.