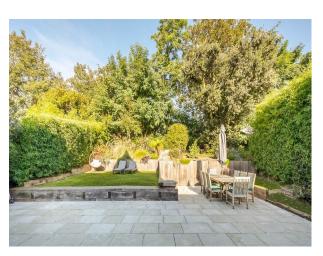

n. It has huge patio area and a glass roofed seating area. It has 5 bedrooms and 3 bathrooms.

## LON5262

## **Edwardian Home In London For Filming**

Edwardian house with a stunning double-width open plan kitchen. It has huge patio area and a glass roofed seating area. It has 5 bedrooms and 3 bathrooms.



Location: South West London, London, United Kingdom

Within the M25: Yes

Categories: Semi-Detached Houses | Family Modern

### **Features:**

#### Interior

Grand piano, Enormous wide light kitchen/dining/television area. 1 x kitchen/diner/television. Study, 5 x bedrooms, 3 x bathrooms/shower rooms, sitting room area for crew with coffee/tea and sofas.

### Exterior

Huge garden - patio and lawn, Glass roofed outdoor seating area