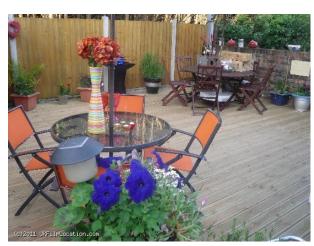

#### Interior

It has 5 bedrooms and 3 bathrooms. The downstairs comprises of: Kitchen/Living Room/Dining Room6m x 9m open plan living space with 6m x 5m being all glass. Outside Deck-6m x 5m\* private and secluded decked area Front Garden\* an inner city park space again, ideal for film location. Previous Filming The house has already been used for filming and the crews recommended that it was an ideal space for film as they could set up, light and move set up very quickly.