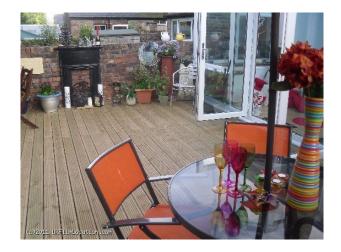

#### **Features:**

| <b>Bathroom Types</b>           | <b>Bedroom Types</b> | <b>Exterior Features</b>               | Facilities                      |
|---------------------------------|----------------------|----------------------------------------|---------------------------------|
| Modern Bathroom                 | • Double Bedroom     | Back Garden                            | Domestic Power                  |
| <ul> <li>Shower Room</li> </ul> |                      | <ul> <li>Decking</li> </ul>            | • Green Room                    |
|                                 |                      | <ul> <li>Front Garden</li> </ul>       | • Internet Access               |
|                                 |                      | <ul> <li>Outside Fireplace</li> </ul>  | <ul> <li>Mains Water</li> </ul> |
|                                 |                      |                                        | • Toilets                       |
| Floors                          | Interior Features    | Kitchen Facilities                     | Kitchen types                   |
| • Real Wood Floor               | • Furnished          | • Breakfast Bar                        | • Coloured Units                |
|                                 |                      | <ul> <li>Large Dining Table</li> </ul> | • Contemporary Kitchen          |
|                                 |                      | • Open Plan                            | • Kitchen With Island           |
| Parking                         | Rooms                | Views                                  | Walls & Windows                 |
| <ul> <li>Driveway</li> </ul>    | • Dining Room        | • Residential View                     | • Painted Walls                 |
|                                 | • Green Room         |                                        |                                 |
|                                 | • Living Room        |                                        |                                 |

#### Interior

It has 5 bedrooms and 3 bathrooms. The downstairs comprises of: Kitchen/Living Room/Dining Room6m x 9m open plan living space with 6m x 5m being all glass. Outside Deck-6m x 5m\* private and secluded decked area Front Garden\* an inner city park space again, ideal for film location. Previous Filming The house has already been used for filming and the crews recommended that it was an ideal space for film as they could set up, light and move set up very quickly.