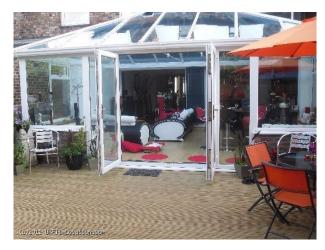

#### Interior

It has 5 bedrooms and 3 bathrooms. The downstairs comprises of: Kitchen/Living Room/Dining Room6m x 9m open plan living space with 6m x 5m being all glass. Outside Deck-6m x 5m\* private and secluded decked area Front Garden\* an inner city park space again, ideal for film location. Previous Filming The house has already been used for filming and the crews recommended that it was an ideal space for film as they could set up, light and move set up very quickly.