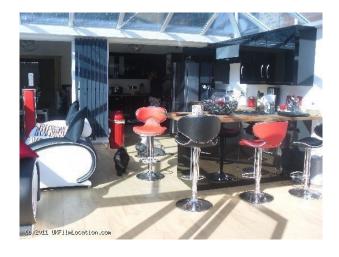

#### Interior

It has 5 bedrooms and 3 bathrooms. The downstairs comprises of: Kitchen/Living Room/Dining Room6m x 9m open plan living space with 6m x 5m being all glass. Outside Deck-6m x 5m\* private and secluded decked area Front Garden\* an inner city park space again, ideal for film location. Previous Filming The house has already been used for filming and the crews recommended that it was an ideal space for film as they could set up, light and move set up very quickly.