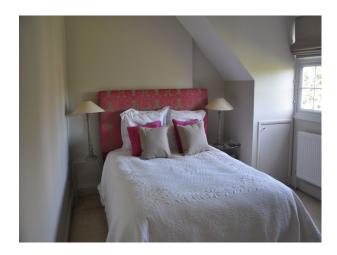

## Interior

The house has a sitting room with Chesney's gas fireplace, a cloakroom and utility room with side access. To the rear there is a large, modern kitchen with full height sliding doors onto the garden. The entire ground floor features modern brown/grey herringbone parquet flooring. To the first floor there is a master bedroom and dressing room, a family bathroom (wet room) and double bedroom (currently 10 year old boys bedroom. To the top floor there is another family bathroom (wet room), a large double bedroom (currently laid out as a twin 8 year old girls bedroom) and a further double bedroom.