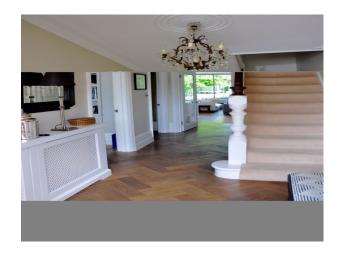

## Interior

The house has a sitting room with Chesney's gas fireplace, a cloakroom and utility room with side access. To the rear there is a large, modern kitchen with full height sliding doors onto the garden. The entire ground floor features modern brown/grey herringbone parquet flooring. To the first floor there is a master bedroom and dressing room, a family bathroom (wet room) and double bedroom (currently 10 year old boys bedroom. To the top floor there is another family bathroom (wet room), a large double bedroom (currently laid out as a twin 8 year old girls bedroom) and a further double bedroom.