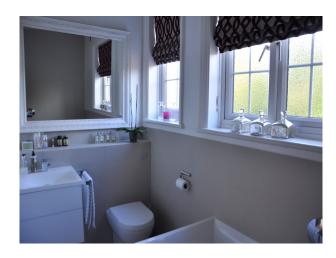

### **Bathroom Types Bedroom Types Facilities Kitchen Facilities** • Cloakroom/WC • Child's Bedroom • Domestic Power • Kitchen Diner • En-suite Bathroom • Double Bedroom • Green Room • Large Dining Table • Shower Room • Single Bedroom • Toilets • Open Plan

## Interior

The house has a sitting room with Chesney's gas fireplace, a cloakroom and utility room with side access. To the rear there is a large, modern kitchen with full height sliding doors onto the garden. The entire ground floor features modern brown/grey herringbone parquet flooring. To the first floor there is a master bedroom and dressing room, a family bathroom (wet room) and double bedroom (currently 10 year old boys bedroom. To the top floor there is another family bathroom (wet room), a large double bedroom (currently laid out as a twin 8 year old girls bedroom) and a further double bedroom.