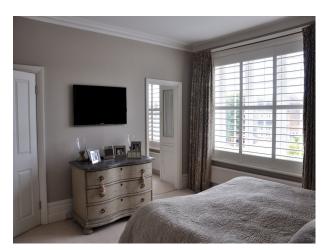

## Interior

The house has a sitting room with Chesney's gas fireplace, a cloakroom and utility room with side access. To the rear there is a large, modern kitchen with full height sliding doors onto the garden. The entire ground floor features modern brown/grey herringbone parquet flooring. To the first floor there is a master bedroom and dressing room, a family bathroom (wet room) and double bedroom (currently 10 year old boys bedroom. To the top floor there is another family bathroom (wet room), a large double bedroom (currently laid out as a twin 8 year old girls bedroom) and a further double bedroom.