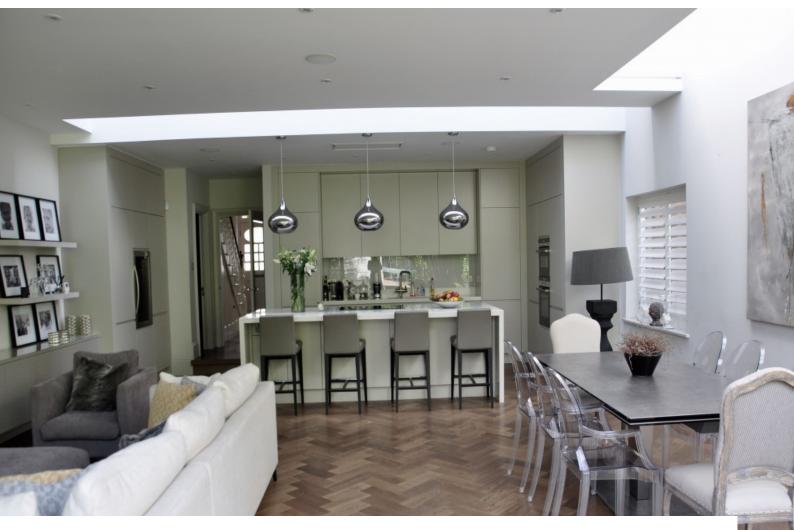

## Interior

The house has a sitting room with Chesney's gas fireplace, a cloakroom and utility room with side access. To the rear there is a large, modern kitchen with full height sliding doors onto the garden. The entire ground floor features modern brown/grey herringbone parquet flooring. To the first floor there is a master bedroom and dressing room, a family bathroom (wet room) and double bedroom (currently 10 year old boys bedroom. To the top floor there is another family bathroom (wet room), a large double bedroom (currently laid out as a twin 8 year old girls bedroom) and a further double bedroom.