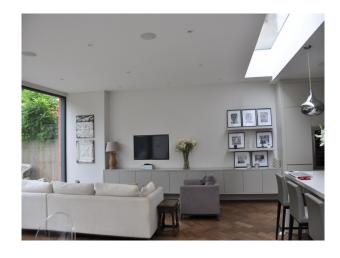

## Interior

The house has a sitting room with Chesney's gas fireplace, a cloakroom and utility room with side access. To the rear there is a large, modern kitchen with full height sliding doors onto the garden. The entire ground floor features modern brown/grey herringbone parquet flooring. To the first floor there is a master bedroom and dressing room, a family bathroom (wet room) and double bedroom (currently 10 year old boys bedroom. To the top floor there is another family bathroom (wet room), a large double bedroom (currently laid out as a twin 8 year old girls bedroom) and a further double bedroom.