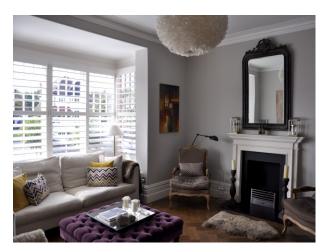

## Interior

The house has a sitting room with Chesney's gas fireplace, a cloakroom and utility room with side access. To the rear there is a large, modern kitchen with full height sliding doors onto the garden. The entire ground floor features modern brown/grey herringbone parquet flooring. To the first floor there is a master bedroom and dressing room, a family bathroom (wet room) and double bedroom (currently 10 year old boys bedroom. To the top floor there is another family bathroom (wet room), a large double bedroom (currently laid out as a twin 8 year old girls bedroom) and a further double bedroom.