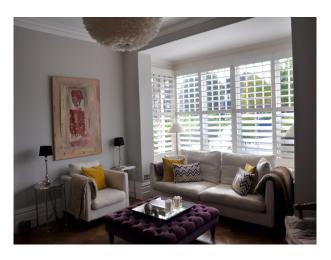

## Interior

The house has a sitting room with Chesney's gas fireplace, a cloakroom and utility room with side access. To the rear there is a large, modern kitchen with full height sliding doors onto the garden. The entire ground floor features modern brown/grey herringbone parquet flooring. To the first floor there is a master bedroom and dressing room, a family bathroom (wet room) and double bedroom (currently 10 year old boys bedroom. To the top floor there is another family bathroom (wet room), a large double bedroom (currently laid out as a twin 8 year old girls bedroom) and a further double bedroom.