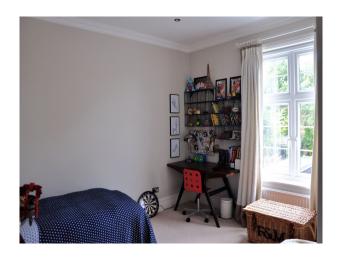

## Interior

The house has a sitting room with Chesney's gas fireplace, a cloakroom and utility room with side access. To the rear there is a large, modern kitchen with full height sliding doors onto the garden. The entire ground floor features modern brown/grey herringbone parquet flooring. To the first floor there is a master bedroom and dressing room, a family bathroom (wet room) and double bedroom (currently 10 year old boys bedroom. To the top floor there is another family bathroom (wet room), a large double bedroom (currently laid out as a twin 8 year old girls bedroom) and a further double bedroom.