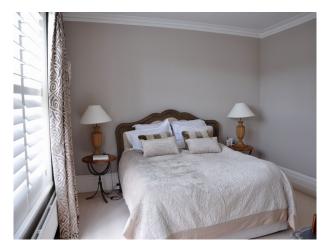

## Interior

The house has a sitting room with Chesney's gas fireplace, a cloakroom and utility room with side access. To the rear there is a large, modern kitchen with full height sliding doors onto the garden. The entire ground floor features modern brown/grey herringbone parquet flooring. To the first floor there is a master bedroom and dressing room, a family bathroom (wet room) and double bedroom (currently 10 year old boys bedroom. To the top floor there is another family bathroom (wet room), a large double bedroom (currently laid out as a twin 8 year old girls bedroom) and a further double bedroom.