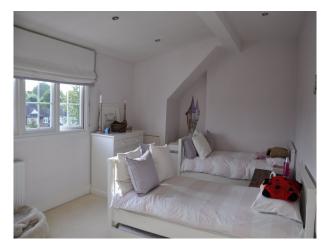

## Interior

The house has a sitting room with Chesney's gas fireplace, a cloakroom and utility room with side access. To the rear there is a large, modern kitchen with full height sliding doors onto the garden. The entire ground floor features modern brown/grey herringbone parquet flooring. To the first floor there is a master bedroom and dressing room, a family bathroom (wet room) and double bedroom (currently 10 year old boys bedroom. To the top floor there is another family bathroom (wet room), a large double bedroom (currently laid out as a twin 8 year old girls bedroom) and a further double bedroom.