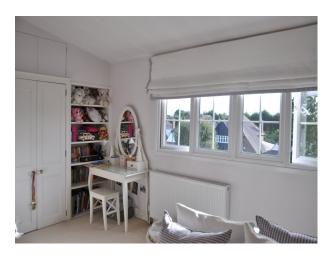

## Interior

The house has a sitting room with Chesney's gas fireplace, a cloakroom and utility room with side access. To the rear there is a large, modern kitchen with full height sliding doors onto the garden. The entire ground floor features modern brown/grey herringbone parquet flooring. To the first floor there is a master bedroom and dressing room, a family bathroom (wet room) and double bedroom (currently 10 year old boys bedroom. To the top floor there is another family bathroom (wet room), a large double bedroom (currently laid out as a twin 8 year old girls bedroom) and a further double bedroom.