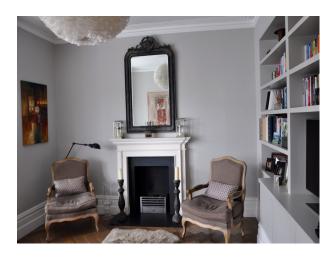

## Interior

The house has a sitting room with Chesney's gas fireplace, a cloakroom and utility room with side access. To the rear there is a large, modern kitchen with full height sliding doors onto the garden. The entire ground floor features modern brown/grey herringbone parquet flooring. To the first floor there is a master bedroom and dressing room, a family bathroom (wet room) and double bedroom (currently 10 year old boys bedroom. To the top floor there is another family bathroom (wet room), a large double bedroom (currently laid out as a twin 8 year old girls bedroom) and a further double bedroom.