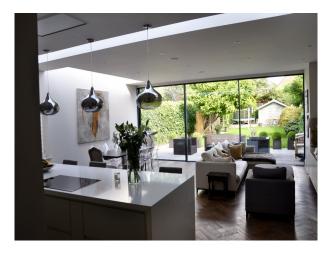

## Interior

The house has a sitting room with Chesney's gas fireplace, a cloakroom and utility room with side access. To the rear there is a large, modern kitchen with full height sliding doors onto the garden. The entire ground floor features modern brown/grey herringbone parquet flooring. To the first floor there is a master bedroom and dressing room, a family bathroom (wet room) and double bedroom (currently 10 year old boys bedroom. To the top floor there is another family bathroom (wet room), a large double bedroom (currently laid out as a twin 8 year old girls bedroom) and a further double bedroom.