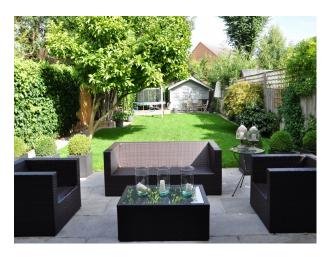

## LON2660 Edwardian Semi Detached family Home available For Filming

Fully renovated, 4 double bedroom Edwardian semi detached house with large driveway for three cars and large garden and patio to the rear.

# **Edwardian Semi Detached family Home** available For Filming

Fully renovated, 4 double bedroom Edwardian semi detached house with large driveway for three cars and large garden and patio to the rear.