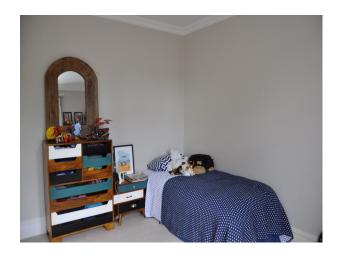

## Interior

The house has a sitting room with Chesney's gas fireplace, a cloakroom and utility room with side access. To the rear there is a large, modern kitchen with full height sliding doors onto the garden. The entire ground floor features modern brown/grey herringbone parquet flooring. To the first floor there is a master bedroom and dressing room, a family bathroom (wet room) and double bedroom (currently 10 year old boys bedroom. To the top floor there is another family bathroom (wet room), a large double bedroom (currently laid out as a twin 8 year old girls bedroom) and a further double bedroom.