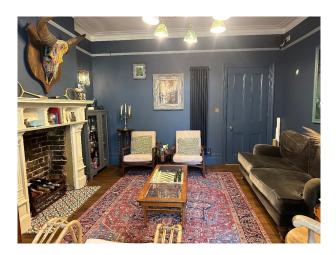

## Interior

The Ground Floor is renovated and includes; 3 x lounge areas (open plan lounge/snug/playroom) Open Plan Area (kitchen/dining/lounge) Cloakroom Entrance Hall. The First Floor in not renovated - but a normal family home with its imperfections! 2 x master bedrooms 2 x children's bedrooms 2 x small bathrooms