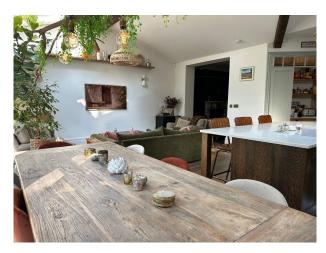

## Interior

The Ground Floor is renovated and includes; 3 x lounge areas (open plan lounge/snug/playroom) Open Plan Area (kitchen/dining/lounge) Cloakroom Entrance Hall. The First Floor in not renovated - but a normal family home with its imperfections! 2 x master bedrooms 2 x children's bedrooms 2 x small bathrooms