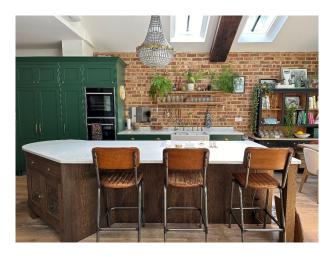

## Interior

The Ground Floor is renovated and includes; 3 x lounge areas (open plan lounge/snug/playroom) Open Plan Area (kitchen/dining/lounge) Cloakroom Entrance Hall. The First Floor in not renovated - but a normal family home with its imperfections! 2 x master bedrooms 2 x children's bedrooms 2 x small bathrooms