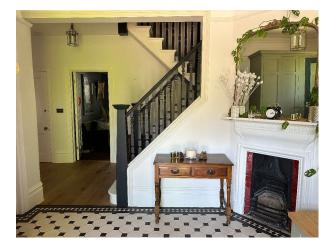

## Interior

The Ground Floor is renovated and includes; 3 x lounge areas (open plan lounge/snug/playroom) Open Plan Area (kitchen/dining/lounge) Cloakroom Entrance Hall. The First Floor in not renovated - but a normal family home with its imperfections! 2 x master bedrooms 2 x children's bedrooms 2 x small bathrooms