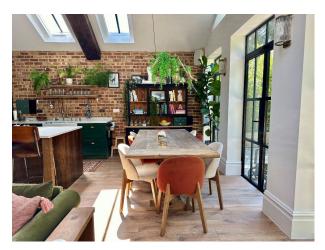

## Interior

The Ground Floor is renovated and includes; 3 x lounge areas (open plan lounge/snug/playroom) Open Plan Area (kitchen/dining/lounge) Cloakroom Entrance Hall. The First Floor in not renovated - but a normal family home with its imperfections! 2 x master bedrooms 2 x children's bedrooms 2 x small bathrooms