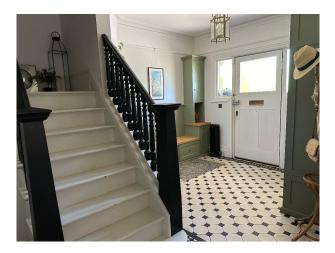

## Interior

The Ground Floor is renovated and includes; 3 x lounge areas (open plan lounge/snug/playroom) Open Plan Area (kitchen/dining/lounge) Cloakroom Entrance Hall. The First Floor in not renovated - but a normal family home with its imperfections! 2 x master bedrooms 2 x children's bedrooms 2 x small bathrooms