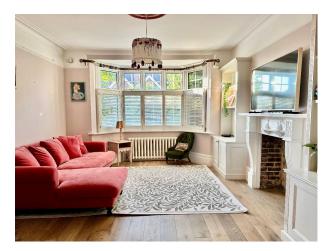

## Interior

The Ground Floor is renovated and includes; 3 x lounge areas (open plan lounge/snug/playroom) Open Plan Area (kitchen/dining/lounge) Cloakroom Entrance Hall. The First Floor in not renovated - but a normal family home with its imperfections! 2 x master bedrooms 2 x children's bedrooms 2 x small bathrooms