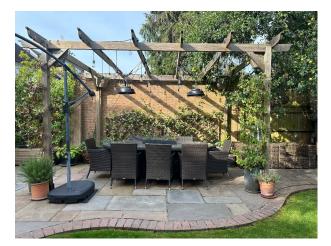

## Exterior

Exterior Established garden with patio, pergola and dining table Driveway for  $2 \ x \ cars$  plus on street free parking in a quiet residential road