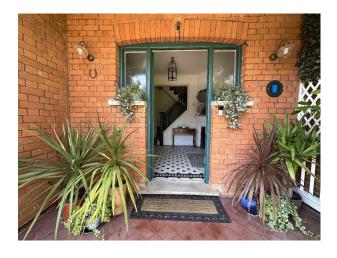

## Interior

The Ground Floor is renovated and includes; 3 x lounge areas (open plan lounge/snug/playroom) Open Plan Area (kitchen/dining/lounge) Cloakroom Entrance Hall. The First Floor in not renovated - but a normal family home with its imperfections! 2 x master bedrooms 2 x children's bedrooms 2 x small bathrooms