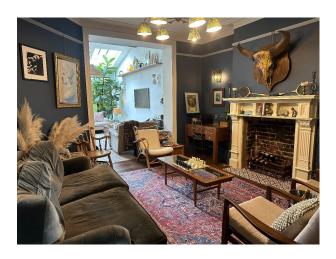

## Interior

The Ground Floor is renovated and includes; 3 x lounge areas (open plan lounge/snug/playroom) Open Plan Area (kitchen/dining/lounge) Cloakroom Entrance Hall. The First Floor in not renovated - but a normal family home with its imperfections! 2 x master bedrooms 2 x children's bedrooms 2 x small bathrooms