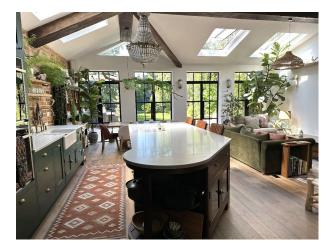

## Interior

The Ground Floor is renovated and includes; 3 x lounge areas (open plan lounge/snug/playroom) Open Plan Area (kitchen/dining/lounge) Cloakroom Entrance Hall. The First Floor in not renovated - but a normal family home with its imperfections! 2 x master bedrooms 2 x children's bedrooms 2 x small bathrooms