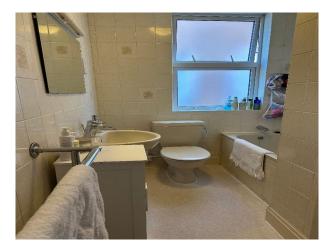

## Interior

The Ground Floor is renovated and includes; 3 x lounge areas (open plan lounge/snug/playroom) Open Plan Area (kitchen/dining/lounge) Cloakroom Entrance Hall. The First Floor in not renovated - but a normal family home with its imperfections! 2 x master bedrooms 2 x children's bedrooms 2 x small bathrooms