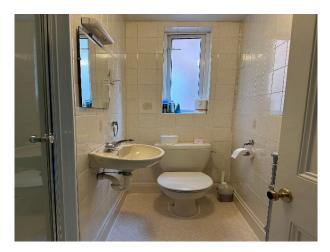

## Interior

The Ground Floor is renovated and includes; 3 x lounge areas (open plan lounge/snug/playroom) Open Plan Area (kitchen/dining/lounge) Cloakroom Entrance Hall. The First Floor in not renovated - but a normal family home with its imperfections! 2 x master bedrooms 2 x children's bedrooms 2 x small bathrooms