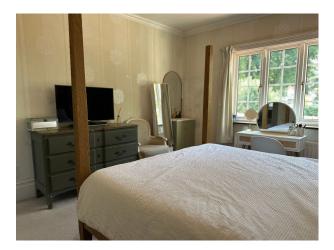

## Interior

The Ground Floor is renovated and includes; 3 x lounge areas (open plan lounge/snug/playroom) Open Plan Area (kitchen/dining/lounge) Cloakroom Entrance Hall. The First Floor in not renovated - but a normal family home with its imperfections! 2 x master bedrooms 2 x children's bedrooms 2 x small bathrooms