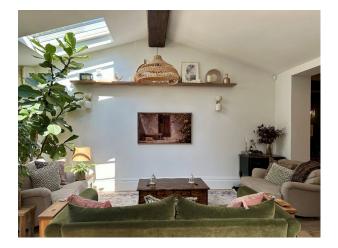

## Interior

The Ground Floor is renovated and includes; 3 x lounge areas (open plan lounge/snug/playroom) Open Plan Area (kitchen/dining/lounge) Cloakroom Entrance Hall. The First Floor in not renovated - but a normal family home with its imperfections! 2 x master bedrooms 2 x children's bedrooms 2 x small bathrooms