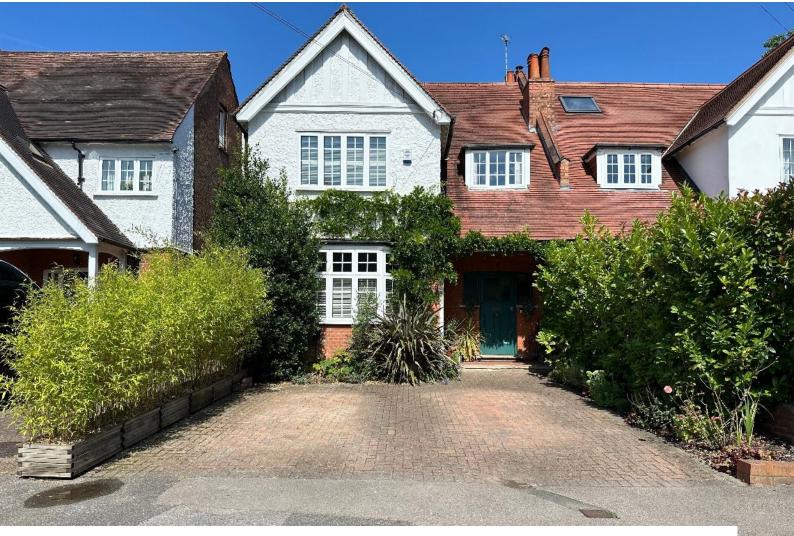

## Exterior

Exterior Established garden with patio, pergola and dining table Driveway for  $2 \ x \ cars$  plus on street free parking in a quiet residential road