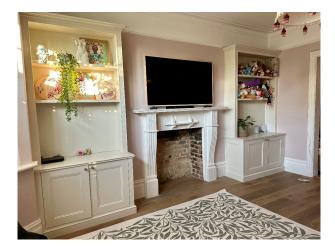

## Interior

The Ground Floor is renovated and includes; 3 x lounge areas (open plan lounge/snug/playroom) Open Plan Area (kitchen/dining/lounge) Cloakroom Entrance Hall. The First Floor in not renovated - but a normal family home with its imperfections! 2 x master bedrooms 2 x children's bedrooms 2 x small bathrooms