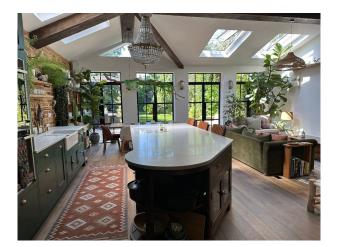

## Interior

The Ground Floor is renovated and includes; 3 x lounge areas (open plan lounge/snug/playroom) Open Plan Area (kitchen/dining/lounge) Cloakroom Entrance Hall. The First Floor in not renovated - but a normal family home with its imperfections! 2 x master bedrooms 2 x children's bedrooms 2 x small bathrooms