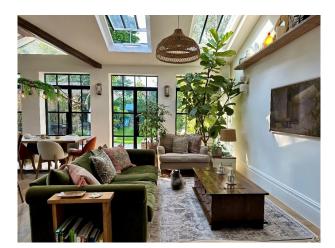

## Interior

The Ground Floor is renovated and includes; 3 x lounge areas (open plan lounge/snug/playroom) Open Plan Area (kitchen/dining/lounge) Cloakroom Entrance Hall. The First Floor in not renovated - but a normal family home with its imperfections! 2 x master bedrooms 2 x children's bedrooms 2 x small bathrooms