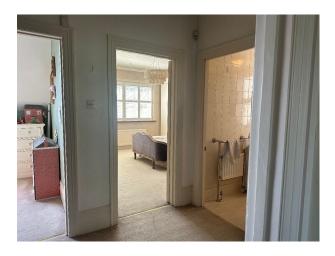

## Interior

The Ground Floor is renovated and includes; 3 x lounge areas (open plan lounge/snug/playroom) Open Plan Area (kitchen/dining/lounge) Cloakroom Entrance Hall. The First Floor in not renovated - but a normal family home with its imperfections! 2 x master bedrooms 2 x children's bedrooms 2 x small bathrooms