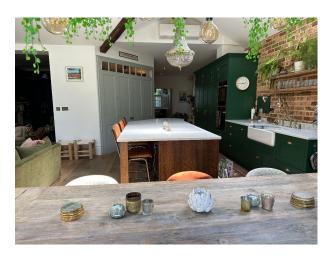

## Interior

The Ground Floor is renovated and includes; 3 x lounge areas (open plan lounge/snug/playroom) Open Plan Area (kitchen/dining/lounge) Cloakroom Entrance Hall. The First Floor in not renovated - but a normal family home with its imperfections! 2 x master bedrooms 2 x children's bedrooms 2 x small bathrooms