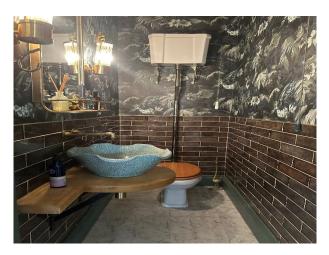

## Interior

The Ground Floor is renovated and includes; 3 x lounge areas (open plan lounge/snug/playroom) Open Plan Area (kitchen/dining/lounge) Cloakroom Entrance Hall. The First Floor in not renovated - but a normal family home with its imperfections! 2 x master bedrooms 2 x children's bedrooms 2 x small bathrooms