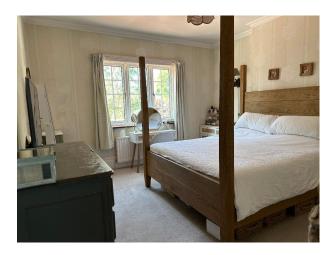

## Interior

The Ground Floor is renovated and includes; 3 x lounge areas (open plan lounge/snug/playroom) Open Plan Area (kitchen/dining/lounge) Cloakroom Entrance Hall. The First Floor in not renovated - but a normal family home with its imperfections! 2 x master bedrooms 2 x children's bedrooms 2 x small bathrooms