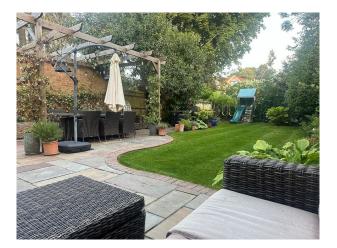

## Exterior

Exterior Established garden with patio, pergola and dining table Driveway for  $2 \ x \ cars$  plus on street free parking in a quiet residential road