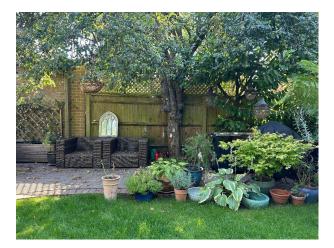

## Exterior

Exterior Established garden with patio, pergola and dining table Driveway for  $2 \ x \ cars$  plus on street free parking in a quiet residential road