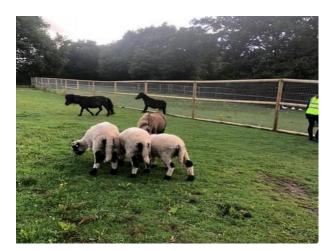

#### Interior

Eight acre farm land with petting zoo and a canal. Some small outbuildings, including one that contains some soft play furniture.

#### Exterior

Farmland and penned in areas for different animals.