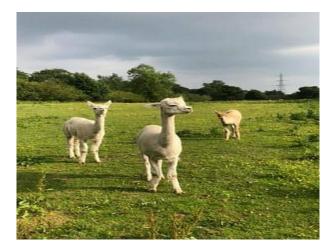

#### Interior

Eight acre farm land with petting zoo and a canal. Some small outbuildings, including one that contains some soft play furniture.

#### Exterior

Farmland and penned in areas for different animals.