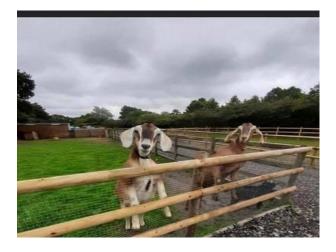

n the M25: No Categories: Farms | Farm Land | Recreational Facilities | Zoo

#### **Features:**

| <b>Exterior Features</b> | Facilities        | Parking    | Views            |
|--------------------------|-------------------|------------|------------------|
| • Outbuildings           | Domestic Power    | • Driveway | Countryside View |
|                          | • Internet Access |            |                  |
|                          | Mains Water       |            |                  |
|                          | • Toilets         |            |                  |

#### Interior

Eight acre farm land with petting zoo and a canal. Some small outbuildings, including one that contains some soft play furniture.

#### Exterior

Farmland and penned in areas for different animals.