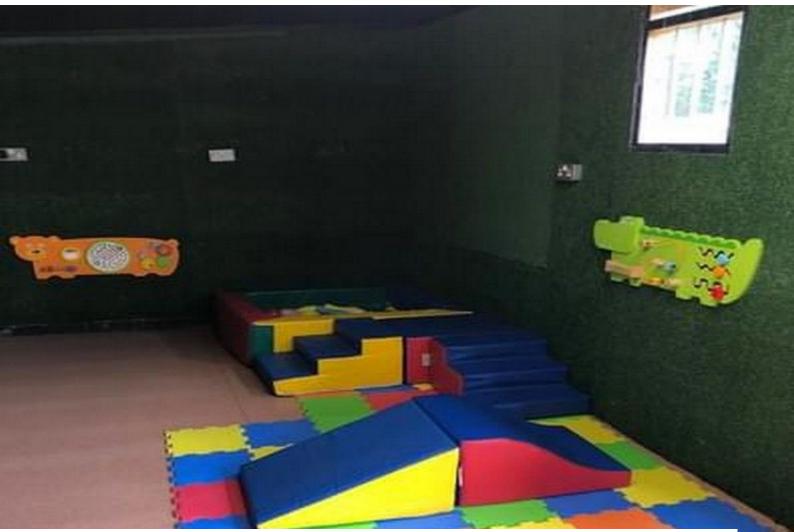

#### Interior

Eight acre farm land with petting zoo and a canal. Some small outbuildings, including one that contains some soft play furniture.