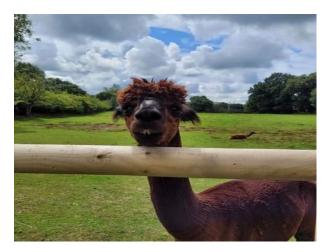

#### Interior

Eight acre farm land with petting zoo and a canal. Some small outbuildings, including one that contains some soft play furniture.

#### Exterior

Farmland and penned in areas for different animals.