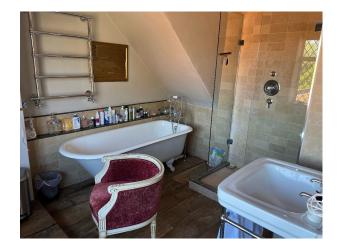

#### Interior

Elizabethan manor house with medieval origins. Drawing Room: Richly decorated rooms perfect for intellectual and introspective scenes. - Formal Dining Room: An exquisite space for period dining scenes. 16th-Century Thatched Barn: Surrounded by lawns and hedges.