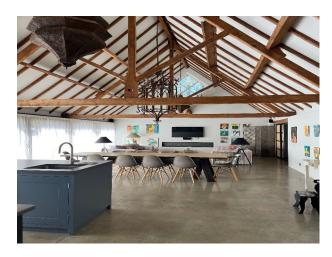

#### Interior

Elizabethan manor house with medieval origins. Drawing Room: Richly decorated rooms perfect for intellectual and introspective scenes. - Formal Dining Room: An exquisite space for period dining scenes. 16th-Century Thatched Barn: Surrounded by lawns and hedges.

#### Exterior

Medieval Roots: Authentic features from its original medieval construction provide a perfect backdrop for historical dramas and period pieces. Beautifully landscaped gardens and extensive grounds offer numerous outdoor filming locations.