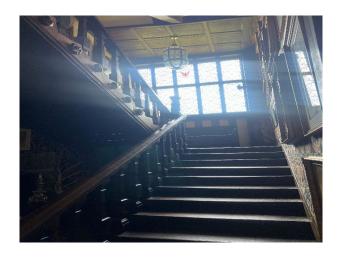

#### Interior

Elizabethan manor house with medieval origins. Drawing Room: Richly decorated rooms perfect for intellectual and introspective scenes. - Formal Dining Room: An exquisite space for period dining scenes. 16th-Century Thatched Barn: Surrounded by lawns and hedges.

#### Exterior

Medieval Roots: Authentic features from its original medieval construction provide a perfect backdrop for historical dramas and period pieces. Beautifully landscaped gardens and extensive grounds offer numerous outdoor filming locations.