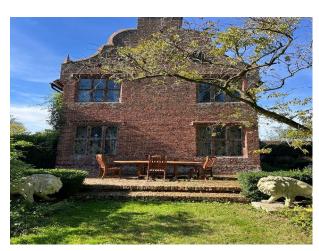

#### Interior

Elizabethan manor house with medieval origins. Drawing Room: Richly decorated rooms perfect for intellectual and introspective scenes. - Formal Dining Room: An exquisite space for period dining scenes. 16th-Century Thatched Barn: Surrounded by lawns and hedges.

#### Exterior

Medieval Roots: Authentic features from its original medieval construction provide a perfect backdrop for historical dramas and period pieces. Beautifully landscaped gardens and extensive grounds offer numerous outdoor filming locations.