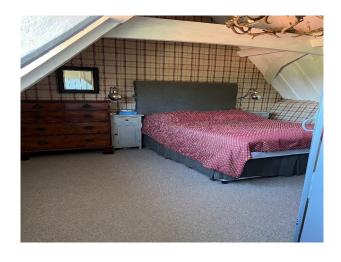

#### Interior

Elizabethan manor house with medieval origins. Drawing Room: Richly decorated rooms perfect for intellectual and introspective scenes. - Formal Dining Room: An exquisite space for period dining scenes. 16th-Century Thatched Barn: Surrounded by lawns and hedges.