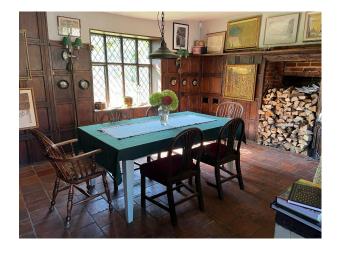

#### Interior

Elizabethan manor house with medieval origins. Drawing Room: Richly decorated rooms perfect for intellectual and introspective scenes. - Formal Dining Room: An exquisite space for period dining scenes. 16th-Century Thatched Barn: Surrounded by lawns and hedges.