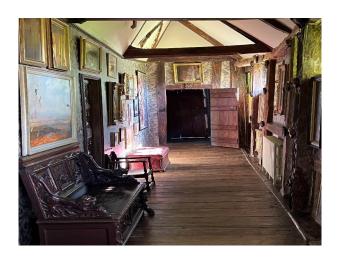

#### Interior

Elizabethan manor house with medieval origins. Drawing Room: Richly decorated rooms perfect for intellectual and introspective scenes. - Formal Dining Room: An exquisite space for period dining scenes. 16th-Century Thatched Barn: Surrounded by lawns and hedges.