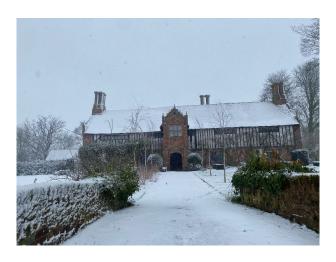

#### Interior

Elizabethan manor house with medieval origins. Drawing Room: Richly decorated rooms perfect for intellectual and introspective scenes. - Formal Dining Room: An exquisite space for period dining scenes. 16th-Century Thatched Barn: Surrounded by lawns and hedges.

#### Exterior

Medieval Roots: Authentic features from its original medieval construction provide a perfect backdrop for historical dramas and period pieces. Beautifully landscaped gardens and extensive grounds offer numerous outdoor filming locations.