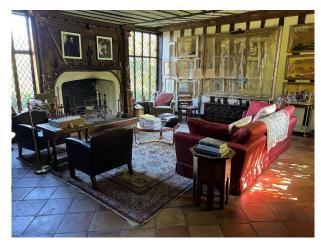

#### Interior

Elizabethan manor house with medieval origins. Drawing Room: Richly decorated rooms perfect for intellectual and introspective scenes. - Formal Dining Room: An exquisite space for period dining scenes. 16th-Century Thatched Barn: Surrounded by lawns and hedges.