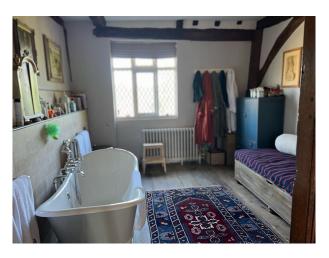

#### Interior

Elizabethan manor house with medieval origins. Drawing Room: Richly decorated rooms perfect for intellectual and introspective scenes. - Formal Dining Room: An exquisite space for period dining scenes. 16th-Century Thatched Barn: Surrounded by lawns and hedges.