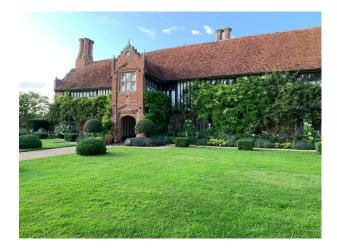

## **Elizabethan Manor House For Filming**

The location combines historical authenticity with modern comfort, making it a versatile location for film productions

Location: Suffolk, United Kingdom

Within the M25: No

#### Interior

Elizabethan manor house with medieval origins. Drawing Room: Richly decorated rooms perfect for intellectual and introspective scenes. - Formal Dining Room: An exquisite space for period dining scenes. 16th-Century Thatched Barn: Surrounded by lawns and hedges.

#### Exterior

Medieval Roots: Authentic features from its original medieval construction provide a perfect backdrop for historical dramas and period pieces. Beautifully landscaped gardens and extensive grounds offer numerous outdoor filming locations.