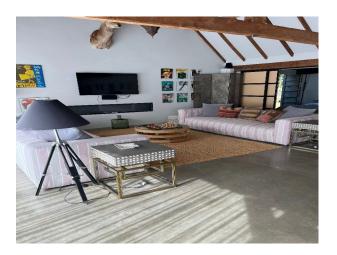

#### Interior

Elizabethan manor house with medieval origins. Drawing Room: Richly decorated rooms perfect for intellectual and introspective scenes. - Formal Dining Room: An exquisite space for period dining scenes. 16th-Century Thatched Barn: Surrounded by lawns and hedges.