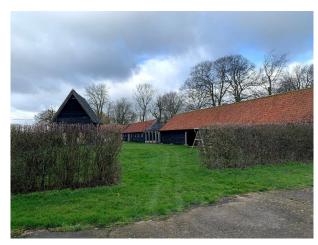

#### Interior

Elizabethan manor house with medieval origins. Drawing Room: Richly decorated rooms perfect for intellectual and introspective scenes. - Formal Dining Room: An exquisite space for period dining scenes. 16th-Century Thatched Barn: Surrounded by lawns and hedges.