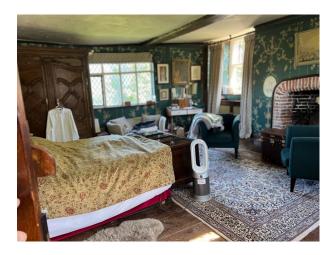

#### Interior

Elizabethan manor house with medieval origins. Drawing Room: Richly decorated rooms perfect for intellectual and introspective scenes. - Formal Dining Room: An exquisite space for period dining scenes. 16th-Century Thatched Barn: Surrounded by lawns and hedges.