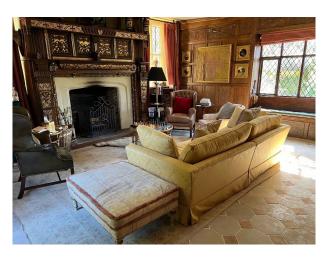

#### Interior

Elizabethan manor house with medieval origins. Drawing Room: Richly decorated rooms perfect for intellectual and introspective scenes. - Formal Dining Room: An exquisite space for period dining scenes. 16th-Century Thatched Barn: Surrounded by lawns and hedges.