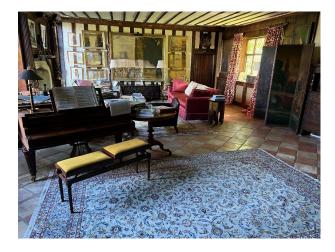

#### Interior

Elizabethan manor house with medieval origins. Drawing Room: Richly decorated rooms perfect for intellectual and introspective scenes. - Formal Dining Room: An exquisite space for period dining scenes. 16th-Century Thatched Barn: Surrounded by lawns and hedges.