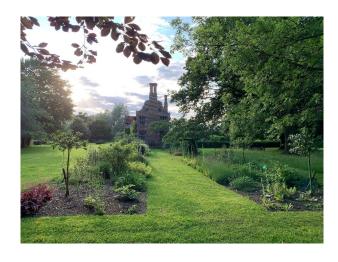

#### Interior

Elizabethan manor house with medieval origins. Drawing Room: Richly decorated rooms perfect for intellectual and introspective scenes. - Formal Dining Room: An exquisite space for period dining scenes. 16th-Century Thatched Barn: Surrounded by lawns and hedges.

#### Exterior

Medieval Roots: Authentic features from its original medieval construction provide a perfect backdrop for historical dramas and period pieces. Beautifully landscaped gardens and extensive grounds offer numerous outdoor filming locations.