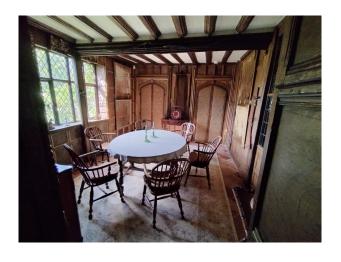

#### Interior

Elizabethan manor house with medieval origins. Drawing Room: Richly decorated rooms perfect for intellectual and introspective scenes. - Formal Dining Room: An exquisite space for period dining scenes. 16th-Century Thatched Barn: Surrounded by lawns and hedges.