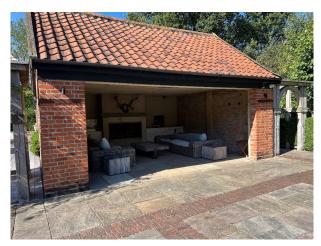

#### Interior

Elizabethan manor house with medieval origins. Drawing Room: Richly decorated rooms perfect for intellectual and introspective scenes. - Formal Dining Room: An exquisite space for period dining scenes. 16th-Century Thatched Barn: Surrounded by lawns and hedges.

#### Exterior

Medieval Roots: Authentic features from its original medieval construction provide a perfect backdrop for historical dramas and period pieces. Beautifully landscaped gardens and extensive grounds offer numerous outdoor filming locations.