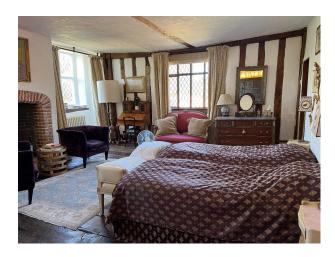

#### Interior

Elizabethan manor house with medieval origins. Drawing Room: Richly decorated rooms perfect for intellectual and introspective scenes. - Formal Dining Room: An exquisite space for period dining scenes. 16th-Century Thatched Barn: Surrounded by lawns and hedges.