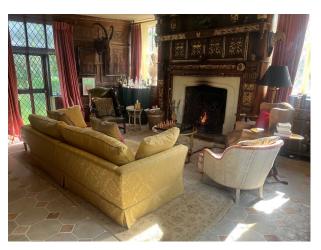

#### Interior

Elizabethan manor house with medieval origins. Drawing Room: Richly decorated rooms perfect for intellectual and introspective scenes. - Formal Dining Room: An exquisite space for period dining scenes. 16th-Century Thatched Barn: Surrounded by lawns and hedges.