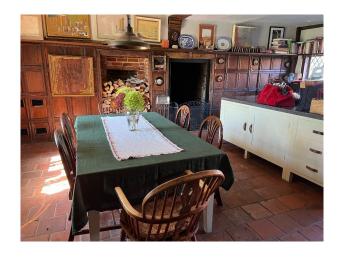

#### Interior

Elizabethan manor house with medieval origins. Drawing Room: Richly decorated rooms perfect for intellectual and introspective scenes. - Formal Dining Room: An exquisite space for period dining scenes. 16th-Century Thatched Barn: Surrounded by lawns and hedges.