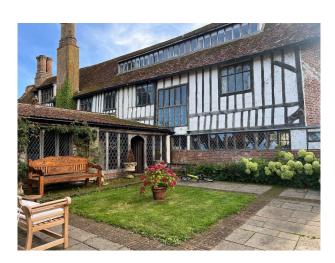

#### Interior

Elizabethan manor house with medieval origins. Drawing Room: Richly decorated rooms perfect for intellectual and introspective scenes. - Formal Dining Room: An exquisite space for period dining scenes. 16th-Century Thatched Barn: Surrounded by lawns and hedges.

#### Exterior

Medieval Roots: Authentic features from its original medieval construction provide a perfect backdrop for historical dramas and period pieces. Beautifully landscaped gardens and extensive grounds offer numerous outdoor filming locations.