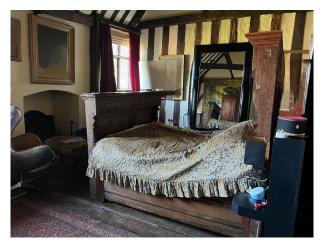

#### Interior

Elizabethan manor house with medieval origins. Drawing Room: Richly decorated rooms perfect for intellectual and introspective scenes. - Formal Dining Room: An exquisite space for period dining scenes. 16th-Century Thatched Barn: Surrounded by lawns and hedges.