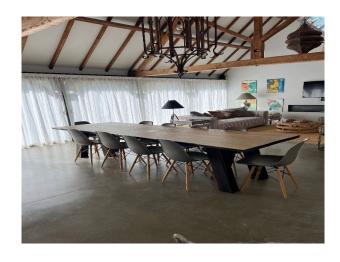

#### Interior

Elizabethan manor house with medieval origins. Drawing Room: Richly decorated rooms perfect for intellectual and introspective scenes. - Formal Dining Room: An exquisite space for period dining scenes. 16th-Century Thatched Barn: Surrounded by lawns and hedges.