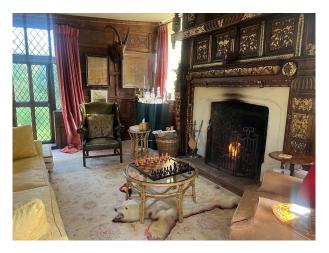

#### Interior

Elizabethan manor house with medieval origins. Drawing Room: Richly decorated rooms perfect for intellectual and introspective scenes. - Formal Dining Room: An exquisite space for period dining scenes. 16th-Century Thatched Barn: Surrounded by lawns and hedges.