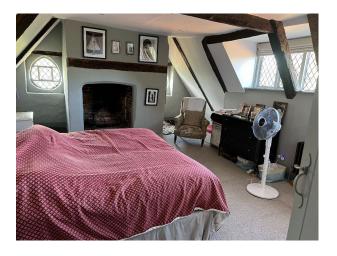

#### Interior

Elizabethan manor house with medieval origins. Drawing Room: Richly decorated rooms perfect for intellectual and introspective scenes. - Formal Dining Room: An exquisite space for period dining scenes. 16th-Century Thatched Barn: Surrounded by lawns and hedges.

#### Exterior

Medieval Roots: Authentic features from its original medieval construction provide a perfect backdrop for historical dramas and period pieces. Beautifully landscaped gardens and extensive grounds offer numerous outdoor filming locations.