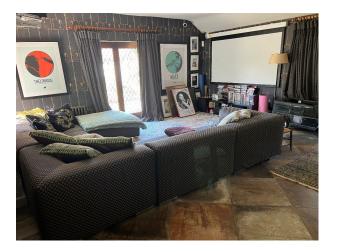

#### Interior

Elizabethan manor house with medieval origins. Drawing Room: Richly decorated rooms perfect for intellectual and introspective scenes. - Formal Dining Room: An exquisite space for period dining scenes. 16th-Century Thatched Barn: Surrounded by lawns and hedges.