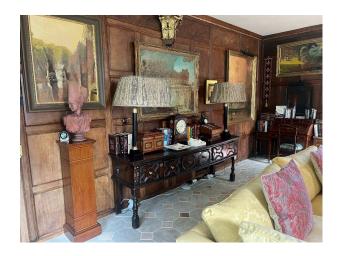

#### Interior

Elizabethan manor house with medieval origins. Drawing Room: Richly decorated rooms perfect for intellectual and introspective scenes. - Formal Dining Room: An exquisite space for period dining scenes. 16th-Century Thatched Barn: Surrounded by lawns and hedges.