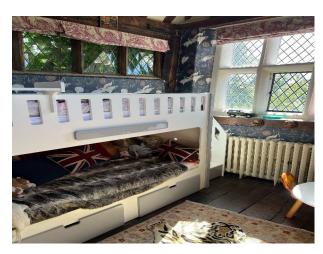

#### Interior

Elizabethan manor house with medieval origins. Drawing Room: Richly decorated rooms perfect for intellectual and introspective scenes. - Formal Dining Room: An exquisite space for period dining scenes. 16th-Century Thatched Barn: Surrounded by lawns and hedges.