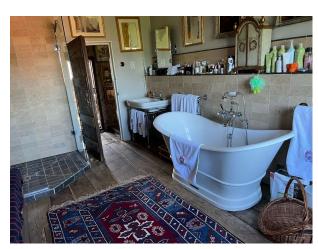

#### Interior

Elizabethan manor house with medieval origins. Drawing Room: Richly decorated rooms perfect for intellectual and introspective scenes. - Formal Dining Room: An exquisite space for period dining scenes. 16th-Century Thatched Barn: Surrounded by lawns and hedges.