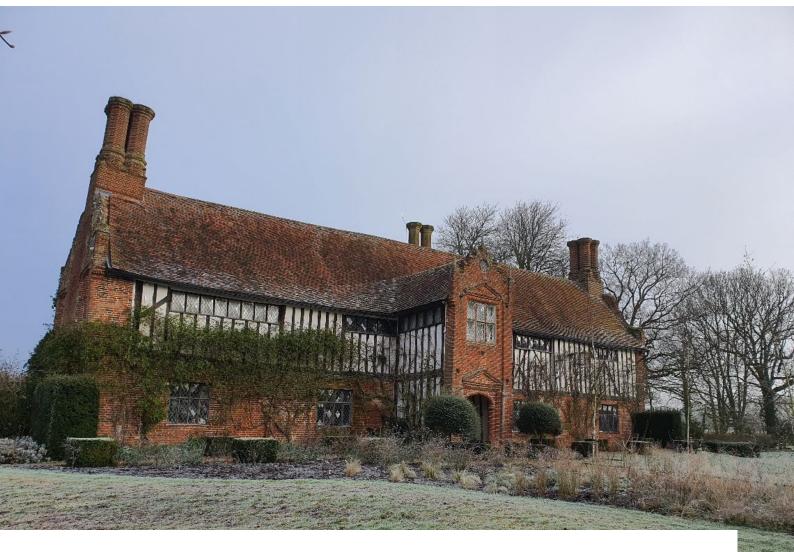

## **Elizabethan Manor House For Filming**

The location combines historical authenticity with modern comfort, making it a versatile location for film productions

Location: Suffolk, United Kingdom

Within the M25: No

#### Interior

Elizabethan manor house with medieval origins. Drawing Room: Richly decorated rooms perfect for intellectual and introspective scenes. - Formal Dining Room: An exquisite space for period dining scenes. 16th-Century Thatched Barn: Surrounded by lawns and hedges.

#### Exterior

Medieval Roots: Authentic features from its original medieval construction provide a perfect backdrop for historical dramas and period pieces. Beautifully landscaped gardens and extensive grounds offer numerous outdoor filming locations.