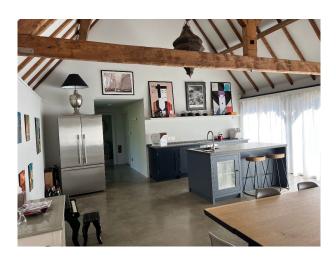

#### Interior

Elizabethan manor house with medieval origins. Drawing Room: Richly decorated rooms perfect for intellectual and introspective scenes. - Formal Dining Room: An exquisite space for period dining scenes. 16th-Century Thatched Barn: Surrounded by lawns and hedges.

#### Exterior

Medieval Roots: Authentic features from its original medieval construction provide a perfect backdrop for historical dramas and period pieces. Beautifully landscaped gardens and extensive grounds offer numerous outdoor filming locations.