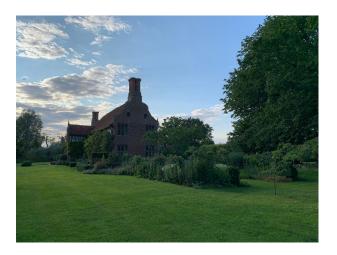

#### Interior

Elizabethan manor house with medieval origins. Drawing Room: Richly decorated rooms perfect for intellectual and introspective scenes. - Formal Dining Room: An exquisite space for period dining scenes. 16th-Century Thatched Barn: Surrounded by lawns and hedges.

#### Exterior

Medieval Roots: Authentic features from its original medieval construction provide a perfect backdrop for historical dramas and period pieces. Beautifully landscaped gardens and extensive grounds offer numerous outdoor filming locations.