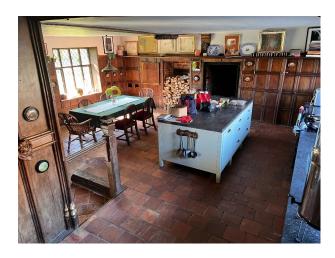

#### Interior

Elizabethan manor house with medieval origins. Drawing Room: Richly decorated rooms perfect for intellectual and introspective scenes. - Formal Dining Room: An exquisite space for period dining scenes. 16th-Century Thatched Barn: Surrounded by lawns and hedges.