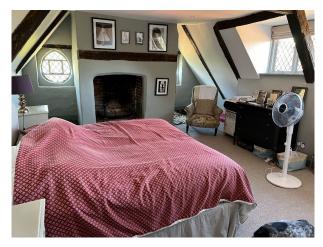

#### Interior

Elizabethan manor house with medieval origins. Drawing Room: Richly decorated rooms perfect for intellectual and introspective scenes. - Formal Dining Room: An exquisite space for period dining scenes. 16th-Century Thatched Barn: Surrounded by lawns and hedges.

#### Exterior

Medieval Roots: Authentic features from its original medieval construction provide a perfect backdrop for historical dramas and period pieces. Beautifully landscaped gardens and extensive grounds offer numerous outdoor filming locations.