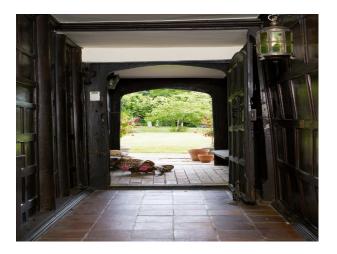

oom

• Indoor Swimming Pool

Green Room Hallway

• Library

#### Interior

Key Features\* Formal walled Saxon gardens\* Philip Webb designed panelled library\* Period decor and furnishings\* Varying styles of bedroom (including an oriental bedroom)\* Formal gardens, stone walls, and leaded windows\* Indoor swimming pool

\* Mixture of traditional and contemporary interior design

Media SupportWe are experienced in supporting film crews and photographers, and have a capable and flexible team available to ensure that your time with us is both productive and enjoyable. Please click on our image gallery for further details of what we have to offer at this property.

#### Exterior

Large formal gardens with a stream running through it.