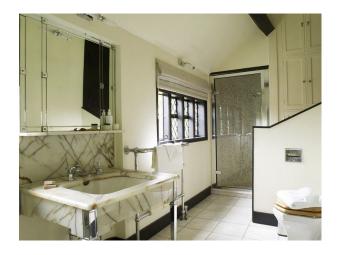

#### Interior

Key Features\* Formal walled Saxon gardens\* Philip Webb designed panelled library\* Period decor and furnishings\* Varying styles of bedroom (including an oriental bedroom)\* Formal gardens, stone walls, and leaded windows\* Indoor swimming pool