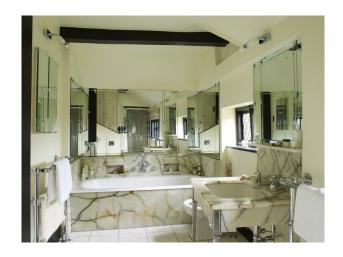

#### Interior

Key Features\* Formal walled Saxon gardens\* Philip Webb designed panelled library\* Period decor and furnishings\* Varying styles of bedroom (including an oriental bedroom)\* Formal gardens, stone walls, and leaded windows\* Indoor swimming pool