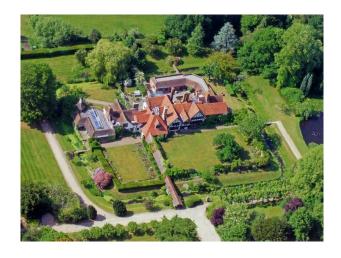

#### Interior

Key Features\* Formal walled Saxon gardens\* Philip Webb designed panelled library\* Period decor and furnishings\* Varying styles of bedroom (including an oriental bedroom)\* Formal gardens, stone walls, and leaded windows\* Indoor swimming pool

#### Exterior

Large formal gardens with a stream running through it.