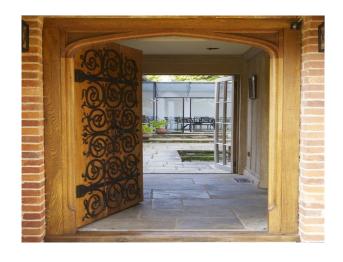

|

• Paneled Walls

• Drawing Room

• Indoor Swimming Pool

Green Room Hallway

• Library

#### Interior

Key Features\* Formal walled Saxon gardens\* Philip Webb designed panelled library\* Period decor and furnishings\* Varying styles of bedroom (including an oriental bedroom)\* Formal gardens, stone walls, and leaded windows\* Indoor swimming pool

\* Mixture of traditional and contemporary interior design

Media SupportWe are experienced in supporting film crews and photographers, and have a capable and flexible team available to ensure that your time with us is both productive and enjoyable. Please click on our image gallery for further details of what we have to offer at this property.

#### Exterior

Large formal gardens with a stream running through it.