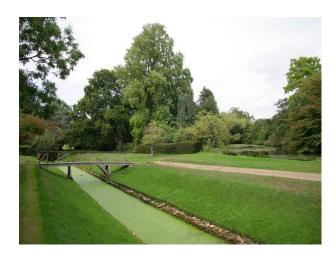

ool

Green Room Hallway

• Library

#### Interior

Key Features\* Formal walled Saxon gardens\* Philip Webb designed panelled library\* Period decor and furnishings\* Varying styles of bedroom (including an oriental bedroom)\* Formal gardens, stone walls, and leaded windows\* Indoor swimming pool

\* Mixture of traditional and contemporary interior design

Media SupportWe are experienced in supporting film crews and photographers, and have a capable and flexible team available to ensure that your time with us is both productive and enjoyable. Please click on our image gallery for further details of what we have to offer at this property.

#### Exterior

Large formal gardens with a stream running through it.