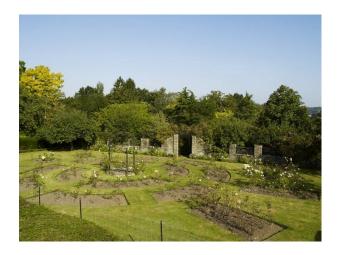

#### Interior

Key Features\* Formal walled Saxon gardens\* Philip Webb designed panelled library\* Period decor and furnishings\* Varying styles of bedroom (including an oriental bedroom)\* Formal gardens, stone walls, and leaded windows\* Indoor swimming pool

#### Exterior

Large formal gardens with a stream running through it.