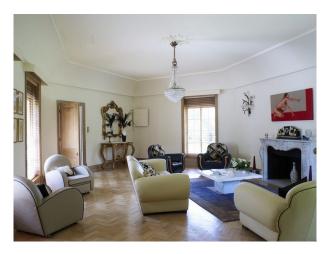

#### Interior

Key Features\* Formal walled Saxon gardens\* Philip Webb designed panelled library\* Period decor and furnishings\* Varying styles of bedroom (including an oriental bedroom)\* Formal gardens, stone walls, and leaded windows\* Indoor swimming pool

#### Exterior

Large formal gardens with a stream running through it.