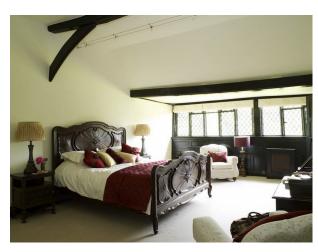

#### Interior

Key Features\* Formal walled Saxon gardens\* Philip Webb designed panelled library\* Period decor and furnishings\* Varying styles of bedroom (including an oriental bedroom)\* Formal gardens, stone walls, and leaded windows\* Indoor swimming pool