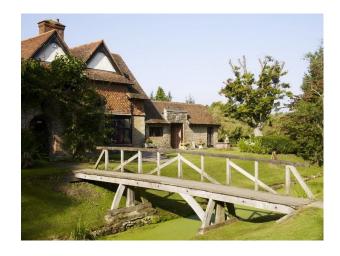

• Indoor Swimming Pool

Green Room Hallway

• Library

#### Interior

Key Features\* Formal walled Saxon gardens\* Philip Webb designed panelled library\* Period decor and furnishings\* Varying styles of bedroom (including an oriental bedroom)\* Formal gardens, stone walls, and leaded windows\* Indoor swimming pool

\* Mixture of traditional and contemporary interior design

Media SupportWe are experienced in supporting film crews and photographers, and have a capable and flexible team available to ensure that your time with us is both productive and enjoyable. Please click on our image gallery for further details of what we have to offer at this property.

#### Exterior

Large formal gardens with a stream running through it.