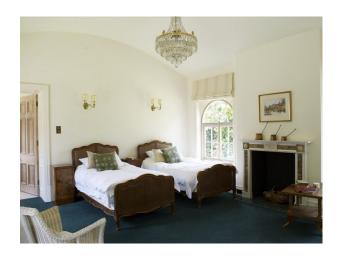

#### Interior

Key Features\* Formal walled Saxon gardens\* Philip Webb designed panelled library\* Period decor and furnishings\* Varying styles of bedroom (including an oriental bedroom)\* Formal gardens, stone walls, and leaded windows\* Indoor swimming pool