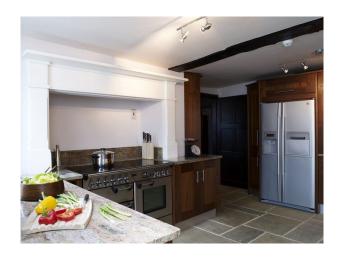

#### **Features:**

| reatures.                                                   |                                                                               |                                                                                                                |                                                                                                                 |
|-------------------------------------------------------------|-------------------------------------------------------------------------------|----------------------------------------------------------------------------------------------------------------|-----------------------------------------------------------------------------------------------------------------|
| <b>Bathroom Types</b>                                       | <b>Bedroom Types</b>                                                          | Exterior Features                                                                                              | Facilities                                                                                                      |
| <ul><li>En-suite Bathroom</li><li>Modern Bathroom</li></ul> | <ul><li>Double Bedroom</li><li>Spare Bedroom</li><li>Twin Bedroom</li></ul>   | <ul><li>Formal Gardens</li><li>Fountain</li><li>Lake/Pond</li><li>Tennis Court</li><li>Walled Garden</li></ul> | <ul><li>Domestic Power</li><li>Green Room</li><li>Internet Access</li><li>Mains Water</li><li>Toilets</li></ul> |
| Floors                                                      | Interior Features                                                             | Kitchen types                                                                                                  | Parking                                                                                                         |
| <ul><li>Carpet</li><li>Real Wood Floor</li></ul>            | <ul><li>Furnished</li><li>Period Fireplace</li><li>Period Staircase</li></ul> | <ul><li>Contemporary Kitchen</li><li>Wooden Units</li></ul>                                                    | <ul><li>Driveway</li><li>Garage</li></ul>                                                                       |
| Rooms                                                       | Views                                                                         | Walls & Windows                                                                                                |                                                                                                                 |
| • Dining Room                                               | • Countryside View                                                            | • Large Windows                                                                                                |                                                                                                                 |