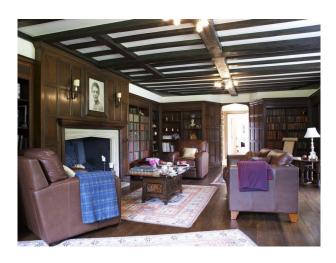

#### Interior

Key Features\* Formal walled Saxon gardens\* Philip Webb designed panelled library\* Period decor and furnishings\* Varying styles of bedroom (including an oriental bedroom)\* Formal gardens, stone walls, and leaded windows\* Indoor swimming pool