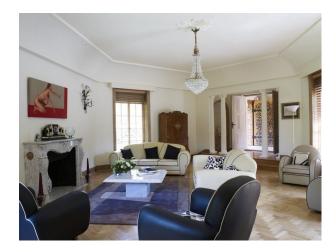

#### Interior

Key Features\* Formal walled Saxon gardens\* Philip Webb designed panelled library\* Period decor and furnishings\* Varying styles of bedroom (including an oriental bedroom)\* Formal gardens, stone walls, and leaded windows\* Indoor swimming pool

#### Exterior

Large formal gardens with a stream running through it.