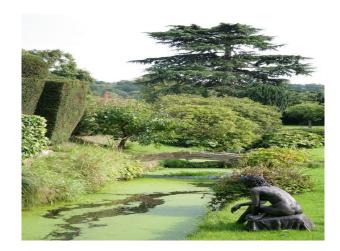

#### Interior

Key Features\* Formal walled Saxon gardens\* Philip Webb designed panelled library\* Period decor and furnishings\* Varying styles of bedroom (including an oriental bedroom)\* Formal gardens, stone walls, and leaded windows\* Indoor swimming pool

#### Exterior

Large formal gardens with a stream running through it.