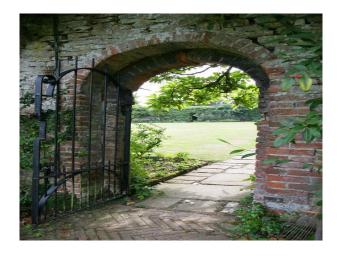

#### Interior

Key Features\* Formal walled Saxon gardens\* Philip Webb designed panelled library\* Period decor and furnishings\* Varying styles of bedroom (including an oriental bedroom)\* Formal gardens, stone walls, and leaded windows\* Indoor swimming pool

#### Exterior

Large formal gardens with a stream running through it.