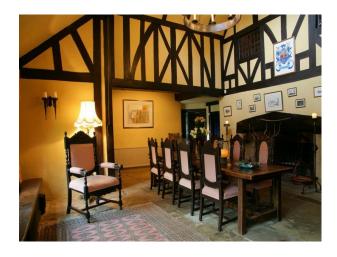

#### Interior

Key Features\* Formal walled Saxon gardens\* Philip Webb designed panelled library\* Period decor and furnishings\* Varying styles of bedroom (including an oriental bedroom)\* Formal gardens, stone walls, and leaded windows\* Indoor swimming pool