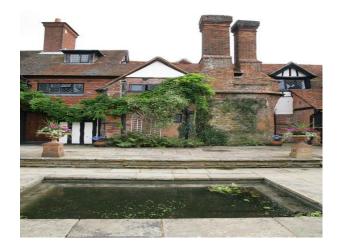

#### Interior

Key Features\* Formal walled Saxon gardens\* Philip Webb designed panelled library\* Period decor and furnishings\* Varying styles of bedroom (including an oriental bedroom)\* Formal gardens, stone walls, and leaded windows\* Indoor swimming pool