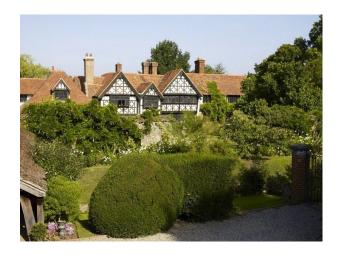

#### Interior

Key Features\* Formal walled Saxon gardens\* Philip Webb designed panelled library\* Period decor and furnishings\* Varying styles of bedroom (including an oriental bedroom)\* Formal gardens, stone walls, and leaded windows\* Indoor swimming pool

#### Exterior

Large formal gardens with a stream running through it.