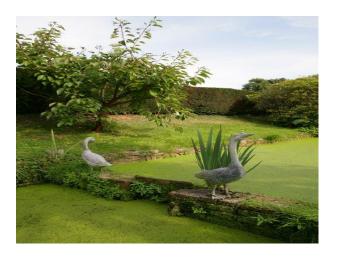

#### Interior

Key Features\* Formal walled Saxon gardens\* Philip Webb designed panelled library\* Period decor and furnishings\* Varying styles of bedroom (including an oriental bedroom)\* Formal gardens, stone walls, and leaded windows\* Indoor swimming pool

#### Exterior

Large formal gardens with a stream running through it.