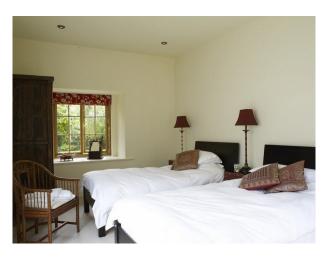

#### Interior

Key Features\* Formal walled Saxon gardens\* Philip Webb designed panelled library\* Period decor and furnishings\* Varying styles of bedroom (including an oriental bedroom)\* Formal gardens, stone walls, and leaded windows\* Indoor swimming pool