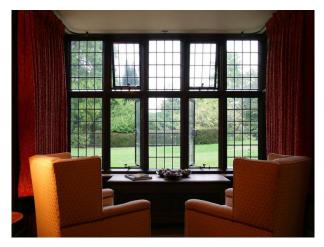

#### Interior

Key Features\* Formal walled Saxon gardens\* Philip Webb designed panelled library\* Period decor and furnishings\* Varying styles of bedroom (including an oriental bedroom)\* Formal gardens, stone walls, and leaded windows\* Indoor swimming pool

#### Exterior

Large formal gardens with a stream running through it.