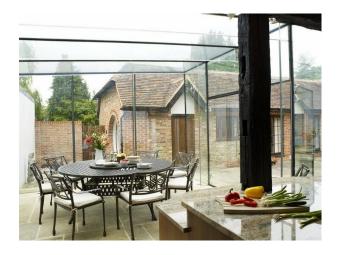

|

• Paneled Walls

• Drawing Room

• Indoor Swimming Pool

Green Room Hallway

• Library

#### Interior

Key Features\* Formal walled Saxon gardens\* Philip Webb designed panelled library\* Period decor and furnishings\* Varying styles of bedroom (including an oriental bedroom)\* Formal gardens, stone walls, and leaded windows\* Indoor swimming pool

\* Mixture of traditional and contemporary interior design

Media SupportWe are experienced in supporting film crews and photographers, and have a capable and flexible team available to ensure that your time with us is both productive and enjoyable. Please click on our image gallery for further details of what we have to offer at this property.

#### Exterior

Large formal gardens with a stream running through it.