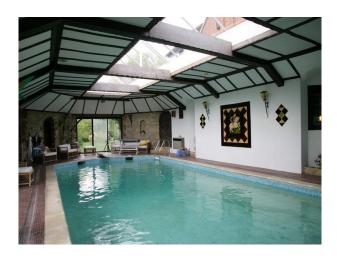

• Paneled Walls

• Drawing Room

• Indoor Swimming Pool

Green Room Hallway

• Library

#### Interior

Key Features\* Formal walled Saxon gardens\* Philip Webb designed panelled library\* Period decor and furnishings\* Varying styles of bedroom (including an oriental bedroom)\* Formal gardens, stone walls, and leaded windows\* Indoor swimming pool