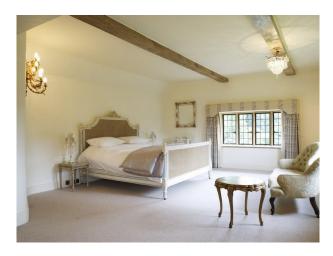

#### Interior

Key Features\* Formal walled Saxon gardens\* Philip Webb designed panelled library\* Period decor and furnishings\* Varying styles of bedroom (including an oriental bedroom)\* Formal gardens, stone walls, and leaded windows\* Indoor swimming pool