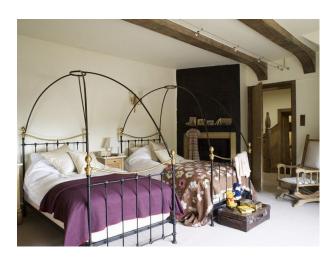

#### Interior

Key Features\* Formal walled Saxon gardens\* Philip Webb designed panelled library\* Period decor and furnishings\* Varying styles of bedroom (including an oriental bedroom)\* Formal gardens, stone walls, and leaded windows\* Indoor swimming pool