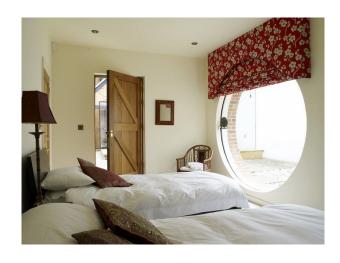

#### Interior

Key Features\* Formal walled Saxon gardens\* Philip Webb designed panelled library\* Period decor and furnishings\* Varying styles of bedroom (including an oriental bedroom)\* Formal gardens, stone walls, and leaded windows\* Indoor swimming pool