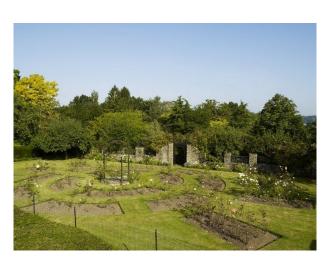

#### Interior

Key Features\* Formal walled Saxon gardens\* Philip Webb designed panelled library\* Period decor and furnishings\* Varying styles of bedroom (including an oriental bedroom)\* Formal gardens, stone walls, and leaded windows\* Indoor swimming pool

#### Exterior

Large formal gardens with a stream running through it.