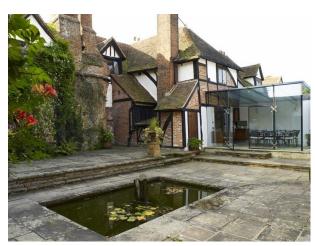

#### Interior

Key Features\* Formal walled Saxon gardens\* Philip Webb designed panelled library\* Period decor and furnishings\* Varying styles of bedroom (including an oriental bedroom)\* Formal gardens, stone walls, and leaded windows\* Indoor swimming pool