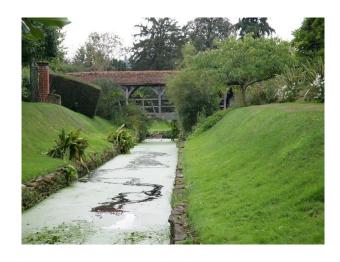

l

Green Room Hallway

• Library

#### Interior

Key Features\* Formal walled Saxon gardens\* Philip Webb designed panelled library\* Period decor and furnishings\* Varying styles of bedroom (including an oriental bedroom)\* Formal gardens, stone walls, and leaded windows\* Indoor swimming pool

\* Mixture of traditional and contemporary interior design

Media SupportWe are experienced in supporting film crews and photographers, and have a capable and flexible team available to ensure that your time with us is both productive and enjoyable. Please click on our image gallery for further details of what we have to offer at this property.

#### Exterior

Large formal gardens with a stream running through it.