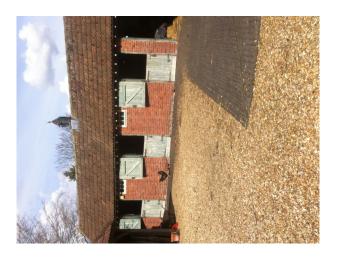

# SW2310 Elizabethan Manor House set in 100 acres of undulating countryside.

A stunning Grade II star listed Elizabethan Manor set in 100 acres, complete with tennis court, croquet lawn, woodland walks, small lake, and shepherd's hut. There's also a large oak beamed Barn

## Elizabethan Manor House set in 100 acres of undulating countryside.

A stunning Grade II star listed Elizabethan Manor set in 100 acres, complete with tennis court, croquet lawn, woodland walks, small lake, and shepherd's hut. There's also a large oak beamed Barn