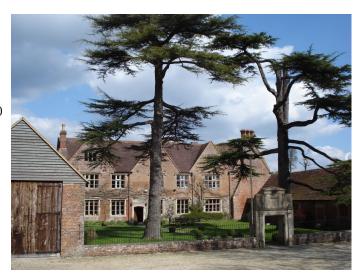

# SW2310 Elizabethan Manor House set in 100 acres of undulating countryside.

A stunning Grade II star listed Elizabethan Manor set in 100 acres, complete with tennis court, croquet lawn, woodland walks, small lake, and shepherd's hut. There's also a large oak beamed Barn

## Elizabethan Manor House set in 100 acres of undulating countryside.

A stunning Grade II star listed Elizabethan Manor set in 100 acres, complete with tennis court, croquet lawn, woodland walks, small lake, and shepherd's hut. There's also a large oak beamed Barn