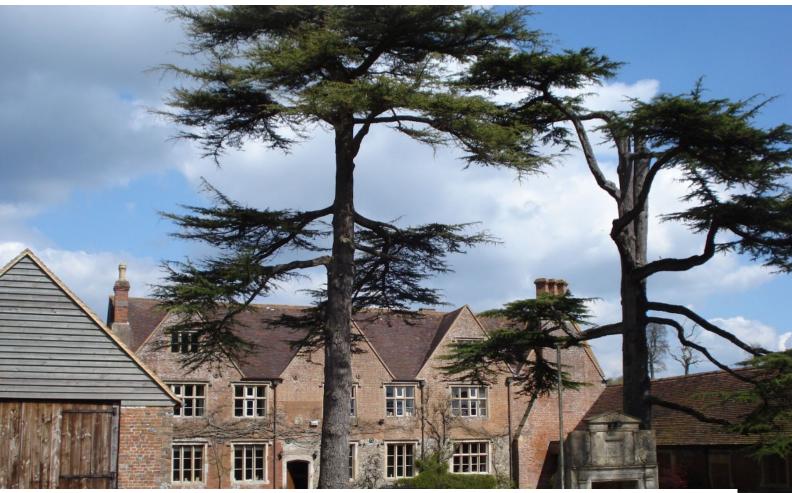

# SW2310 Elizabethan Manor House set in 100 acres of undulating countryside.

A stunning Grade II star listed Elizabethan Manor set in 100 acres, complete with tennis court, croquet lawn, woodland walks, small lake, and shepherd's hut. There's also a large oak beamed Barn

## Elizabethan Manor House set in 100 acres of undulating countryside.

A stunning Grade II star listed Elizabethan Manor set in 100 acres, complete with tennis court, croquet lawn, woodland walks, small lake, and shepherd's hut. There's also a large oak beamed Barn