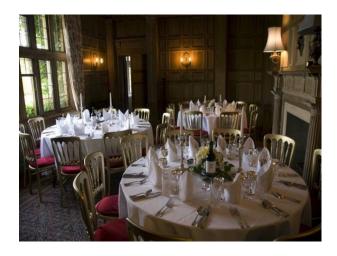

### Walls & Windows

- Cellar
- Dining Room
- Drawing Room
- Hallway
- Library
- Living Room
- Lounge
- Office
- Store Room
- Study

- Countryside View
- Bay Window
- Exposed Beams
- Large Windows
- Painted Walls
- Paneled Walls
- Stained Glass Windows
- Wallpapered Walls