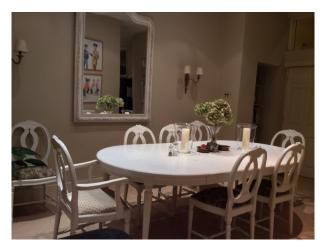

### Walls & Windows

- Cellar
- Dining Room
- Drawing Room
- Hallway
- Library
- Living Room
- Lounge
- Office
- Store Room
- Study

- Countryside View
- Bay Window
- Exposed Beams
- Large Windows
- Painted Walls
- Paneled Walls
- Stained Glass Windows
- Wallpapered Walls