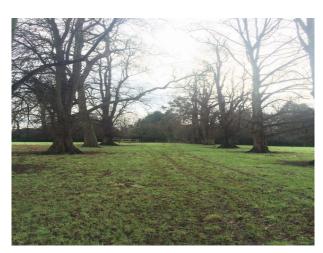

# SE2357 Elizabethan Manor House Set In Centre of 40 Acres Available For Filming

The house sits alone in the centre of the property with an old stable block nearby. Orchard, partered kitchen garden, Avenue of oaks and planes lining a walk to nearby Church within the grounds. Long gravel drive to house.

## Elizabethan Manor House Set In Centre of 40 Acres Available For Filming

The house sits alone in the centre of the property with an old stable block nearby. Orchard, partered kitchen garden, Avenue of oaks and planes lining a walk to nearby Church within the grounds. Long gravel drive to house.