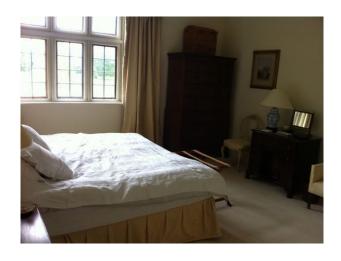

No Bedrooms: 7
No Bathrooms: 7

### Walls & Windows

- Cellar
- Dining Room
- Drawing Room
- Hallway
- Library
- Living Room
- Lounge
- Office
- Store Room
- Study

- Countryside View
- Bay Window
- Exposed Beams
- Large Windows
- Painted Walls
- Paneled Walls
- Stained Glass Windows
- Wallpapered Walls