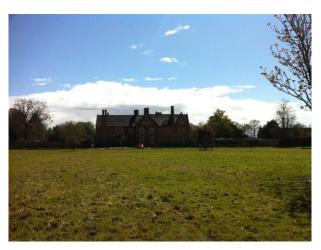

# SE2357 Elizabethan Manor House Set In Centre of 40 Acres Available For Filming

The house sits alone in the centre of the property with an old stable block nearby. Orchard, partered kitchen garden, Avenue of oaks and planes lining a walk to nearby Church within the grounds. Long gravel drive to house.

## Elizabethan Manor House Set In Centre of 40 Acres Available For Filming

The house sits alone in the centre of the property with an old stable block nearby. Orchard, partered kitchen garden, Avenue of oaks and planes lining a walk to nearby Church within the grounds. Long gravel drive to house.