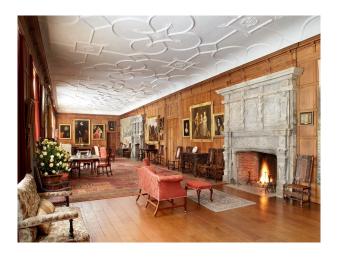

#### Interior

The unusual Elizabethan mansion offers a wide range of richly furnished staterooms. Set in a sprawling park, the house has dramatic views out over the meadows.