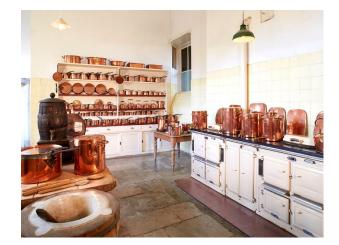

## SE5164 Elizabethan Mansion For Filming

Elizabethan mansion offers a wide range of richly furnished staterooms. The house has dramatic views out over the meadows. The Estate hosts a range of landmark features including water meadows, a river, a marsh, forests and parklands.

### **Elizabethan Mansion For Filming**

Elizabethan mansion offers a wide range of richly furnished staterooms. The house has dramatic views out over the meadows. The Estate hosts a range of landmark features including water meadows, a river, a marsh, forests and parklands.

#### Interior

The unusual Elizabethan mansion offers a wide range of richly furnished staterooms. Set in a sprawling park, the house has dramatic views out over the meadows.