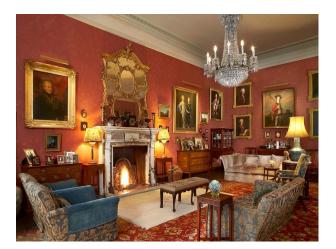

## SE5164 Elizabethan Mansion For Filming

Elizabethan mansion offers a wide range of richly furnished staterooms. The house has dramatic views out over the meadows. The Estate hosts a range of landmark features including water meadows, a river, a marsh, forests and parklands.

### **Elizabethan Mansion For Filming**

Elizabethan mansion offers a wide range of richly furnished staterooms. The house has dramatic views out over the meadows. The Estate hosts a range of landmark features including water meadows, a river, a marsh, forests and parklands.

#### Interior

The unusual Elizabethan mansion offers a wide range of richly furnished staterooms. Set in a sprawling park, the house has dramatic views out over the meadows.