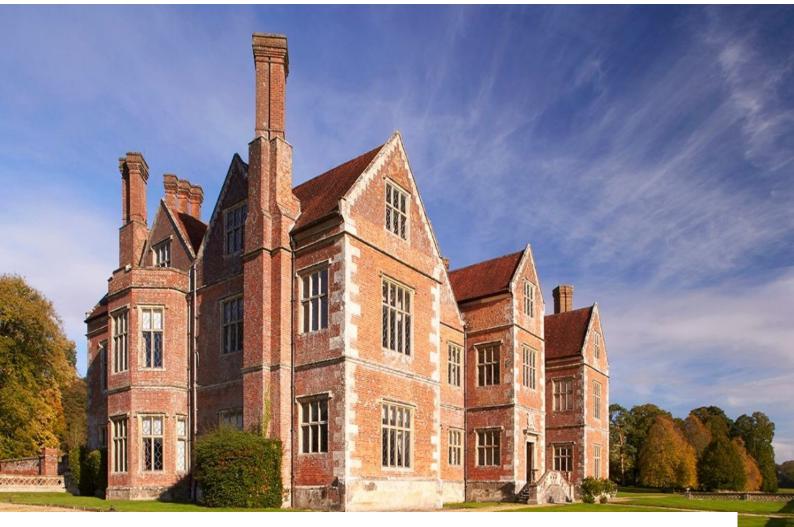

## SE5164 Elizabethan Mansion For Filming

Elizabethan mansion offers a wide range of richly furnished staterooms. The house has dramatic views out over the meadows. The Estate hosts a range of landmark features including water meadows, a river, a marsh, forests and parklands.

### **Elizabethan Mansion For Filming**

Elizabethan mansion offers a wide range of richly furnished staterooms. The house has dramatic views out over the meadows. The Estate hosts a range of landmark features including water meadows, a river, a marsh, forests and parklands.

#### Interior

The unusual Elizabethan mansion offers a wide range of richly furnished staterooms. Set in a sprawling park, the house has dramatic views out over the meadows.

#### Exterior

The Estate hosts a range of landmark features including water meadows, a river, a marsh, an island, forests and parklands.

@ UKFilmLocation.com - 01782 388090 - Page 6 of 6