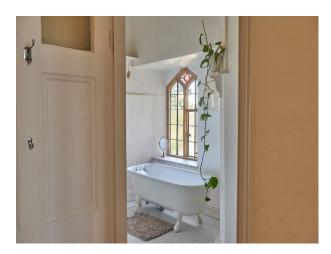

#### Interior

Oak-panelled entrance vestibule, magnificent reception hall, ornate plaster details, hand carved ceiling beams all giving a sense of history and status as soon as you enter. Throughout there are generously proportioned rooms with high ceilings and many original period features, including wide exposed floorboards and extensive fenestration. Light and bright with floor to ceiling windows in the main reception room. Total scale of over 4000sq ft.