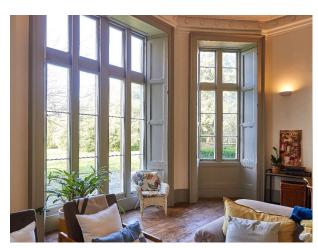

#### Interior

Oak-panelled entrance vestibule, magnificent reception hall, ornate plaster details, hand carved ceiling beams all giving a sense of history and status as soon as you enter. Throughout there are generously proportioned rooms with high ceilings and many original period features, including wide exposed floorboards and extensive fenestration. Light and bright with floor to ceiling windows in the main reception room. Total scale of over 4000sq ft.