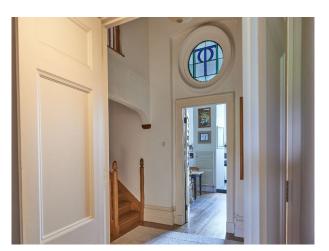

#### Interior

Oak-panelled entrance vestibule, magnificent reception hall, ornate plaster details, hand carved ceiling beams all giving a sense of history and status as soon as you enter. Throughout there are generously proportioned rooms with high ceilings and many original period features, including wide exposed floorboards and extensive fenestration. Light and bright with floor to ceiling windows in the main reception room. Total scale of over 4000sq ft.