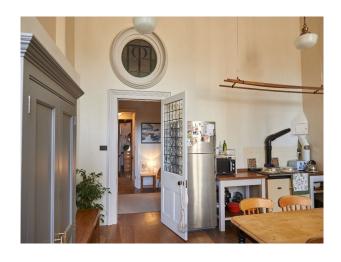

#### Interior

Oak-panelled entrance vestibule, magnificent reception hall, ornate plaster details, hand carved ceiling beams all giving a sense of history and status as soon as you enter. Throughout there are generously proportioned rooms with high ceilings and many original period features, including wide exposed floorboards and extensive fenestration. Light and bright with floor to ceiling windows in the main reception room. Total scale of over 4000sq ft.