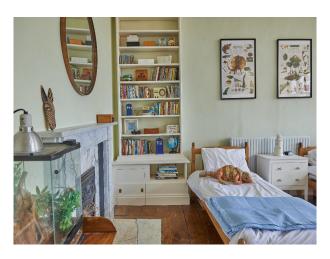

#### Interior

Oak-panelled entrance vestibule, magnificent reception hall, ornate plaster details, hand carved ceiling beams all giving a sense of history and status as soon as you enter. Throughout there are generously proportioned rooms with high ceilings and many original period features, including wide exposed floorboards and extensive fenestration. Light and bright with floor to ceiling windows in the main reception room. Total scale of over 4000sq ft.