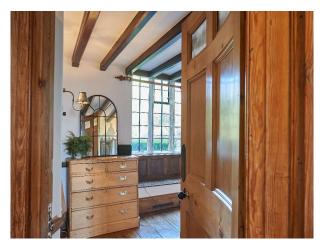

#### Interior

Oak-panelled entrance vestibule, magnificent reception hall, ornate plaster details, hand carved ceiling beams all giving a sense of history and status as soon as you enter. Throughout there are generously proportioned rooms with high ceilings and many original period features, including wide exposed floorboards and extensive fenestration. Light and bright with floor to ceiling windows in the main reception room. Total scale of over 4000sq ft.