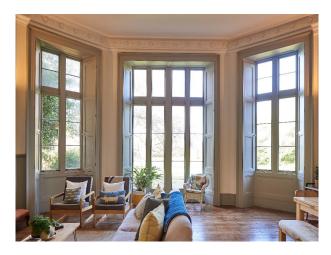

#### Interior

Oak-panelled entrance vestibule, magnificent reception hall, ornate plaster details, hand carved ceiling beams all giving a sense of history and status as soon as you enter. Throughout there are generously proportioned rooms with high ceilings and many original period features, including wide exposed floorboards and extensive fenestration. Light and bright with floor to ceiling windows in the main reception room. Total scale of over 4000sq ft.