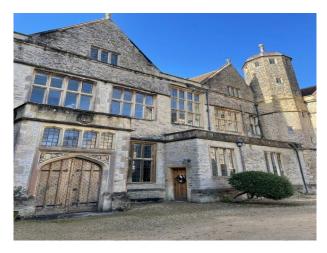

# **SW6649** Elizabethan Stone Manor House For Filming

Elizabethan stone manor house with generously proportioned rooms with high ceilings and many original period features, including wide exposed floorboards and extensive fenestration for filming and video shoots

# **Elizabethan Stone Manor House For Filming**

Elizabethan stone manor house with generously proportioned rooms with high ceilings and many original period features, including wide exposed floorboards and extensive fenestration for filming and video shoots

### Exterior

The Grade I listed Elizabethan stone manor house. Extensive private gardens.