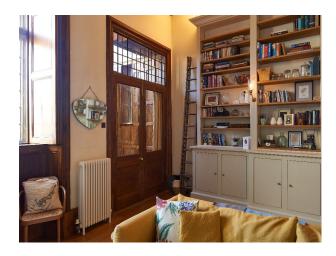

#### Interior

Oak-panelled entrance vestibule, magnificent reception hall, ornate plaster details, hand carved ceiling beams all giving a sense of history and status as soon as you enter. Throughout there are generously proportioned rooms with high ceilings and many original period features, including wide exposed floorboards and extensive fenestration. Light and bright with floor to ceiling windows in the main reception room. Total scale of over 4000sq ft.