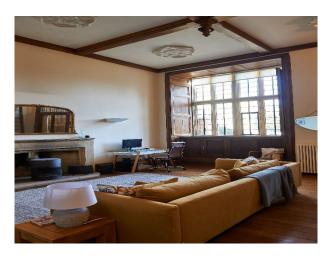

#### Interior

Oak-panelled entrance vestibule, magnificent reception hall, ornate plaster details, hand carved ceiling beams all giving a sense of history and status as soon as you enter. Throughout there are generously proportioned rooms with high ceilings and many original period features, including wide exposed floorboards and extensive fenestration. Light and bright with floor to ceiling windows in the main reception room. Total scale of over 4000sq ft.