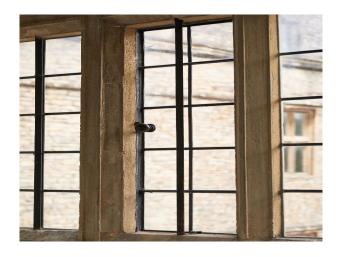

# **SW6649** Elizabethan Stone Manor House For Filming

Elizabethan stone manor house with generously proportioned rooms with high ceilings and many original period features, including wide exposed floorboards and extensive fenestration for filming and video shoots

# **Elizabethan Stone Manor House For Filming**

Elizabethan stone manor house with generously proportioned rooms with high ceilings and many original period features, including wide exposed floorboards and extensive fenestration for filming and video shoots

#### Interior

Oak-panelled entrance vestibule, magnificent reception hall, ornate plaster details, hand carved ceiling beams all giving a sense of history and status as soon as you enter. Throughout there are generously proportioned rooms with high ceilings and many original period features, including wide exposed floorboards and extensive fenestration. Light and bright with floor to ceiling windows in the main reception room. Total scale of over 4000sq ft.