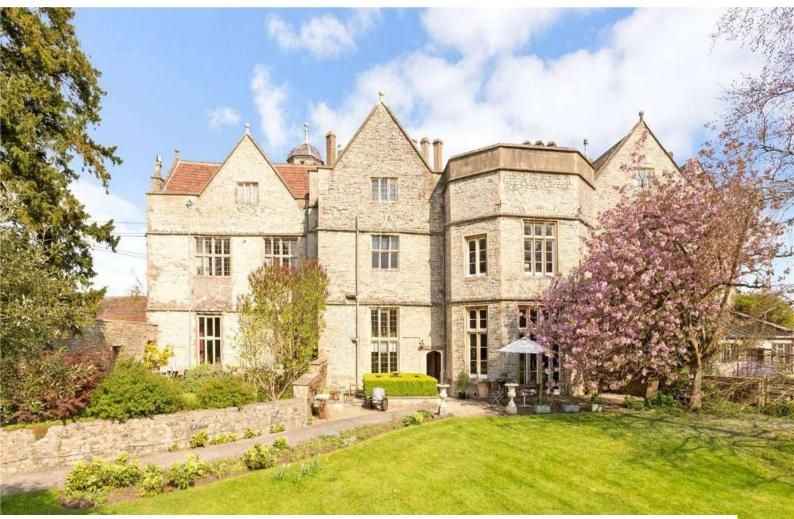

# **SW6649** Elizabethan Stone Manor House For Filming

Elizabethan stone manor house with generously proportioned rooms with high ceilings and many original period features, including wide exposed floorboards and extensive fenestration for filming and video shoots

# **Elizabethan Stone Manor House For Filming**

Elizabethan stone manor house with generously proportioned rooms with high ceilings and many original period features, including wide exposed floorboards and extensive fenestration for filming and video shoots

### Exterior

The Grade I listed Elizabethan stone manor house. Extensive private gardens.