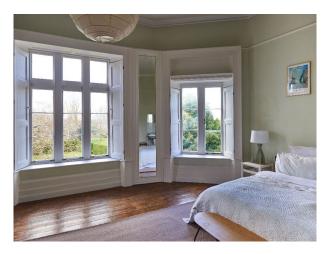

# **SW6649** Elizabethan Stone Manor House For Filming

Elizabethan stone manor house with generously proportioned rooms with high ceilings and many original period features, including wide exposed floorboards and extensive fenestration for filming and video shoots

# **Elizabethan Stone Manor House For Filming**

Elizabethan stone manor house with generously proportioned rooms with high ceilings and many original period features, including wide exposed floorboards and extensive fenestration for filming and video shoots

#### Interior

Oak-panelled entrance vestibule, magnificent reception hall, ornate plaster details, hand carved ceiling beams all giving a sense of history and status as soon as you enter. Throughout there are generously proportioned rooms with high ceilings and many original period features, including wide exposed floorboards and extensive fenestration. Light and bright with floor to ceiling windows in the main reception room. Total scale of over 4000sq ft.