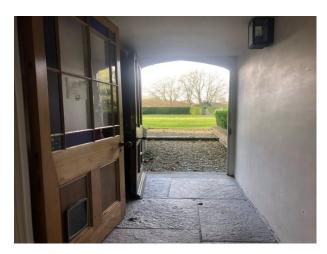

#### Interior

Oak-panelled entrance vestibule, magnificent reception hall, ornate plaster details, hand carved ceiling beams all giving a sense of history and status as soon as you enter. Throughout there are generously proportioned rooms with high ceilings and many original period features, including wide exposed floorboards and extensive fenestration. Light and bright with floor to ceiling windows in the main reception room. Total scale of over 4000sq ft.