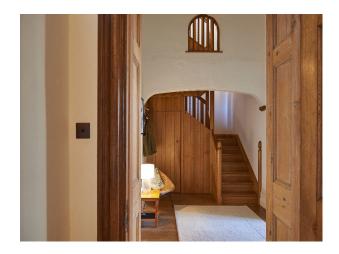

#### Interior

Oak-panelled entrance vestibule, magnificent reception hall, ornate plaster details, hand carved ceiling beams all giving a sense of history and status as soon as you enter. Throughout there are generously proportioned rooms with high ceilings and many original period features, including wide exposed floorboards and extensive fenestration. Light and bright with floor to ceiling windows in the main reception room. Total scale of over 4000sq ft.