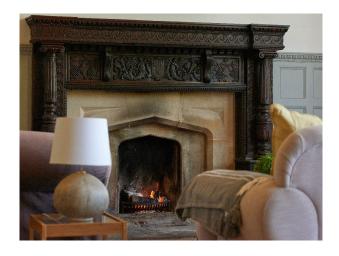

#### Interior

Oak-panelled entrance vestibule, magnificent reception hall, ornate plaster details, hand carved ceiling beams all giving a sense of history and status as soon as you enter. Throughout there are generously proportioned rooms with high ceilings and many original period features, including wide exposed floorboards and extensive fenestration. Light and bright with floor to ceiling windows in the main reception room. Total scale of over 4000sq ft.