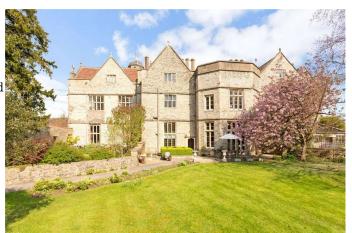

# **SW6649** Elizabethan Stone Manor House For Filming

Elizabethan stone manor house with generously proportioned rooms with high ceilings and many original period features, including wide exposed floorboards and extensive fenestration for filming and video shoots

# **Elizabethan Stone Manor House For Filming**

Elizabethan stone manor house with generously proportioned rooms with high ceilings and many original period features, including wide exposed floorboards and extensive fenestration for filming and video shoots

### Exterior

The Grade I listed Elizabethan stone manor house. Extensive private gardens.