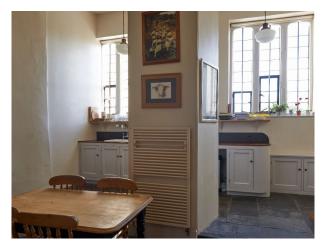

#### Interior

Oak-panelled entrance vestibule, magnificent reception hall, ornate plaster details, hand carved ceiling beams all giving a sense of history and status as soon as you enter. Throughout there are generously proportioned rooms with high ceilings and many original period features, including wide exposed floorboards and extensive fenestration. Light and bright with floor to ceiling windows in the main reception room. Total scale of over 4000sq ft.