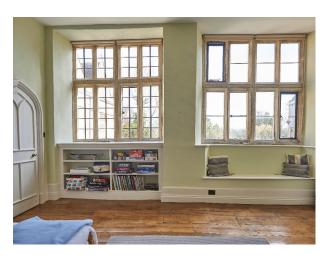

#### Interior

Oak-panelled entrance vestibule, magnificent reception hall, ornate plaster details, hand carved ceiling beams all giving a sense of history and status as soon as you enter. Throughout there are generously proportioned rooms with high ceilings and many original period features, including wide exposed floorboards and extensive fenestration. Light and bright with floor to ceiling windows in the main reception room. Total scale of over 4000sq ft.