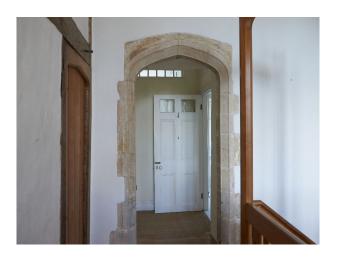

#### Interior

Oak-panelled entrance vestibule, magnificent reception hall, ornate plaster details, hand carved ceiling beams all giving a sense of history and status as soon as you enter. Throughout there are generously proportioned rooms with high ceilings and many original period features, including wide exposed floorboards and extensive fenestration. Light and bright with floor to ceiling windows in the main reception room. Total scale of over 4000sq ft.