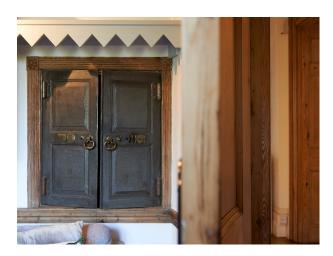

#### Interior

Oak-panelled entrance vestibule, magnificent reception hall, ornate plaster details, hand carved ceiling beams all giving a sense of history and status as soon as you enter. Throughout there are generously proportioned rooms with high ceilings and many original period features, including wide exposed floorboards and extensive fenestration. Light and bright with floor to ceiling windows in the main reception room. Total scale of over 4000sq ft.