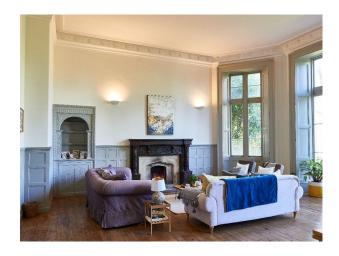

#### Interior

Oak-panelled entrance vestibule, magnificent reception hall, ornate plaster details, hand carved ceiling beams all giving a sense of history and status as soon as you enter. Throughout there are generously proportioned rooms with high ceilings and many original period features, including wide exposed floorboards and extensive fenestration. Light and bright with floor to ceiling windows in the main reception room. Total scale of over 4000sq ft.