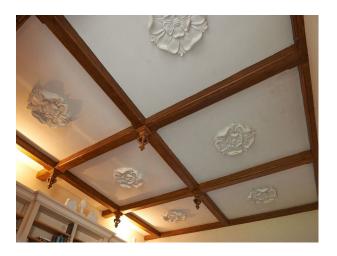

#### Interior

Oak-panelled entrance vestibule, magnificent reception hall, ornate plaster details, hand carved ceiling beams all giving a sense of history and status as soon as you enter. Throughout there are generously proportioned rooms with high ceilings and many original period features, including wide exposed floorboards and extensive fenestration. Light and bright with floor to ceiling windows in the main reception room. Total scale of over 4000sq ft.