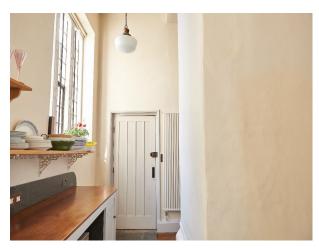

#### Interior

Oak-panelled entrance vestibule, magnificent reception hall, ornate plaster details, hand carved ceiling beams all giving a sense of history and status as soon as you enter. Throughout there are generously proportioned rooms with high ceilings and many original period features, including wide exposed floorboards and extensive fenestration. Light and bright with floor to ceiling windows in the main reception room. Total scale of over 4000sq ft.