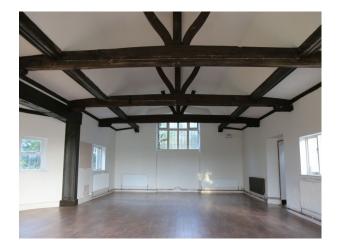

## **EM2173 Empty 19th Century House**

Empty old country manor house - the great hall has high ceilings, old beams, a huge fireplace and a large oak entrance door. Other spaces include oak panelled reception rooms, an upstairs-downstairs style kitchen and very atmospheric cellar.

## **Empty 19th Century House**

Empty old country manor house - the great hall has high ceilings, old beams, a huge fireplace and a large oak entrance door. Other spaces include oak panelled reception rooms, an upstairs-downstairs style kitchen and very atmospheric cellar.