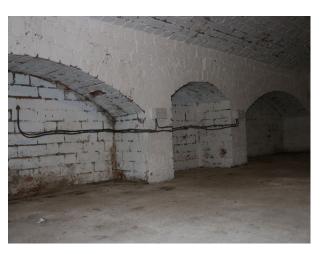

## **EM2173 Empty 19th Century House**

Empty old country manor house - the great hall has high ceilings, old beams, a huge fireplace and a large oak entrance door. Other spaces include oak panelled reception rooms, an upstairs-downstairs style kitchen and very atmospheric cellar.

## **Empty 19th Century House**

Empty old country manor house - the great hall has high ceilings, old beams, a huge fireplace and a large oak entrance door. Other spaces include oak panelled reception rooms, an upstairs-downstairs style kitchen and very atmospheric cellar.