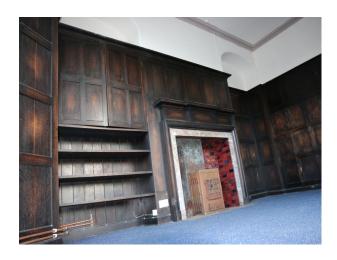

## **EM2173 Empty 19th Century House**

Empty old country manor house - the great hall has high ceilings, old beams, a huge fireplace and a large oak entrance door. Other spaces include oak panelled reception rooms, an upstairs-downstairs style kitchen and very atmospheric cellar.

## **Empty 19th Century House**

Empty old country manor house - the great hall has high ceilings, old beams, a huge fireplace and a large oak entrance door. Other spaces include oak panelled reception rooms, an upstairs-downstairs style kitchen and very atmospheric cellar.

• Countryside View

- Large Windows
- Paneled Walls