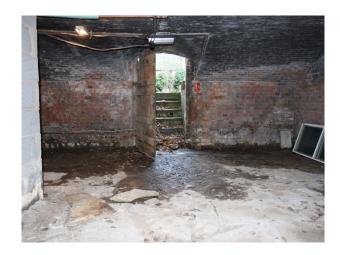

## **EM2173 Empty 19th Century House**

Empty old country manor house - the great hall has high ceilings, old beams, a huge fireplace and a large oak entrance door. Other spaces include oak panelled reception rooms, an upstairs-downstairs style kitchen and very atmospheric cellar.

## **Empty 19th Century House**

Empty old country manor house - the great hall has high ceilings, old beams, a huge fireplace and a large oak entrance door. Other spaces include oak panelled reception rooms, an upstairs-downstairs style kitchen and very atmospheric cellar.