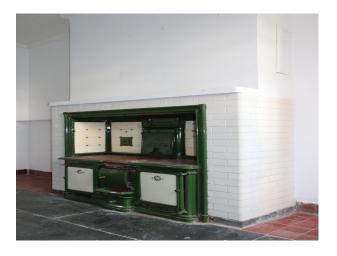

## **EM2173 Empty 19th Century House**

Empty old country manor house - the great hall has high ceilings, old beams, a huge fireplace and a large oak entrance door. Other spaces include oak panelled reception rooms, an upstairs-downstairs style kitchen and very atmospheric cellar.

## **Empty 19th Century House**

Empty old country manor house - the great hall has high ceilings, old beams, a huge fireplace and a large oak entrance door. Other spaces include oak panelled reception rooms, an upstairs-downstairs style kitchen and very atmospheric cellar.

## **Features:**

| <ul><li>Courtyard</li><li>Garden Shed</li><li>Paddock</li></ul> | <ul><li> Green Room</li><li> Toilets</li></ul> | <ul><li>Carpet</li><li>Real Wood Floor</li><li>Stone Floor</li><li>Tiled Floor</li></ul> | <ul><li>Period Fireplace</li><li>Period Staircase</li><li>Unfurnished</li></ul>                                                                  |
|-----------------------------------------------------------------|------------------------------------------------|------------------------------------------------------------------------------------------|--------------------------------------------------------------------------------------------------------------------------------------------------|
| Kitchen Facilities                                              | Kitchen types                                  | Parking                                                                                  | Rooms                                                                                                                                            |
| <ul><li>Aga</li><li>Range Cooker</li></ul>                      | • Rustic Kitchens                              | • Driveway                                                                               | <ul> <li>Ballroom</li> <li>Bar</li> <li>Barn</li> <li>Cellar</li> <li>Drawing Room</li> <li>Hallway</li> <li>Porch</li> <li>Reception</li> </ul> |
| Views                                                           | Walls & Windows                                |                                                                                          |                                                                                                                                                  |