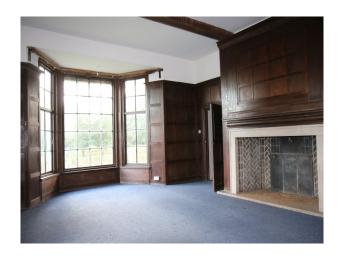

## **EM2173 Empty 19th Century House**

Empty old country manor house - the great hall has high ceilings, old beams, a huge fireplace and a large oak entrance door. Other spaces include oak panelled reception rooms, an upstairs-downstairs style kitchen and very atmospheric cellar.

## **Empty 19th Century House**

Empty old country manor house - the great hall has high ceilings, old beams, a huge fireplace and a large oak entrance door. Other spaces include oak panelled reception rooms, an upstairs-downstairs style kitchen and very atmospheric cellar.

• Countryside View

- Large Windows
- Paneled Walls