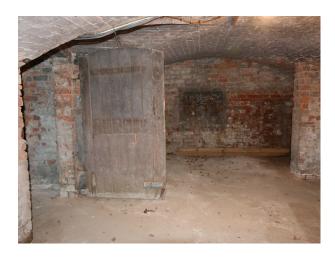

## **EM2173 Empty 19th Century House**

Empty old country manor house - the great hall has high ceilings, old beams, a huge fireplace and a large oak entrance door. Other spaces include oak panelled reception rooms, an upstairs-downstairs style kitchen and very atmospheric cellar.

## **Empty 19th Century House**

Empty old country manor house - the great hall has high ceilings, old beams, a huge fireplace and a large oak entrance door. Other spaces include oak panelled reception rooms, an upstairs-downstairs style kitchen and very atmospheric cellar.