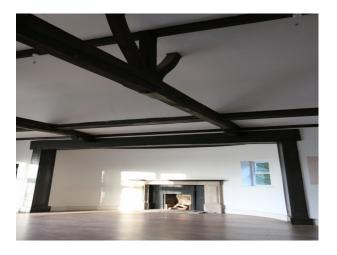

## **EM2173 Empty 19th Century House**

Empty old country manor house - the great hall has high ceilings, old beams, a huge fireplace and a large oak entrance door. Other spaces include oak panelled reception rooms, an upstairs-downstairs style kitchen and very atmospheric cellar.

## **Empty 19th Century House**

Empty old country manor house - the great hall has high ceilings, old beams, a huge fireplace and a large oak entrance door. Other spaces include oak panelled reception rooms, an upstairs-downstairs style kitchen and very atmospheric cellar.