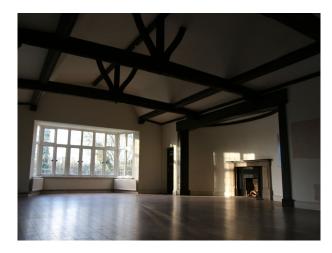

## **EM2173 Empty 19th Century House**

Empty old country manor house - the great hall has high ceilings, old beams, a huge fireplace and a large oak entrance door. Other spaces include oak panelled reception rooms, an upstairs-downstairs style kitchen and very atmospheric cellar.

## **Empty 19th Century House**

Empty old country manor house - the great hall has high ceilings, old beams, a huge fireplace and a large oak entrance door. Other spaces include oak panelled reception rooms, an upstairs-downstairs style kitchen and very atmospheric cellar.