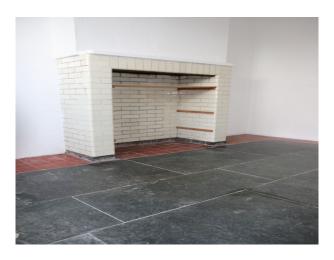

## **Features:**

| <ul><li>Courtyard</li><li>Garden Shed</li><li>Paddock</li></ul> | <ul><li> Green Room</li><li> Toilets</li></ul> | <ul><li>Carpet</li><li>Real Wood Floor</li><li>Stone Floor</li><li>Tiled Floor</li></ul> | <ul><li>Period Fireplace</li><li>Period Staircase</li><li>Unfurnished</li></ul>                                                                  |
|-----------------------------------------------------------------|------------------------------------------------|------------------------------------------------------------------------------------------|--------------------------------------------------------------------------------------------------------------------------------------------------|
| Kitchen Facilities                                              | Kitchen types                                  | Parking                                                                                  | Rooms                                                                                                                                            |
| <ul><li>Aga</li><li>Range Cooker</li></ul>                      | • Rustic Kitchens                              | • Driveway                                                                               | <ul> <li>Ballroom</li> <li>Bar</li> <li>Barn</li> <li>Cellar</li> <li>Drawing Room</li> <li>Hallway</li> <li>Porch</li> <li>Reception</li> </ul> |
| Views                                                           | Walls & Windows                                |                                                                                          |                                                                                                                                                  |