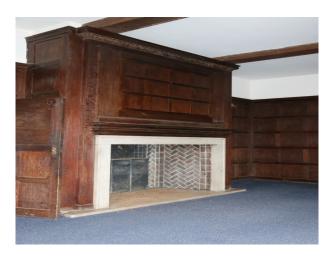

## **EM2173 Empty 19th Century House**

Empty old country manor house - the great hall has high ceilings, old beams, a huge fireplace and a large oak entrance door. Other spaces include oak panelled reception rooms, an upstairs-downstairs style kitchen and very atmospheric cellar.

## **Empty 19th Century House**

Empty old country manor house - the great hall has high ceilings, old beams, a huge fireplace and a large oak entrance door. Other spaces include oak panelled reception rooms, an upstairs-downstairs style kitchen and very atmospheric cellar.

## **Features:**

| <ul><li>Courtyard</li><li>Garden Shed</li><li>Paddock</li></ul> | <ul><li> Green Room</li><li> Toilets</li></ul> | <ul><li>Carpet</li><li>Real Wood Floor</li><li>Stone Floor</li><li>Tiled Floor</li></ul> | <ul><li>Period Fireplace</li><li>Period Staircase</li><li>Unfurnished</li></ul>                                                                  |
|-----------------------------------------------------------------|------------------------------------------------|------------------------------------------------------------------------------------------|--------------------------------------------------------------------------------------------------------------------------------------------------|
| Kitchen Facilities                                              | Kitchen types                                  | Parking                                                                                  | Rooms                                                                                                                                            |
| <ul><li>Aga</li><li>Range Cooker</li></ul>                      | • Rustic Kitchens                              | • Driveway                                                                               | <ul> <li>Ballroom</li> <li>Bar</li> <li>Barn</li> <li>Cellar</li> <li>Drawing Room</li> <li>Hallway</li> <li>Porch</li> <li>Reception</li> </ul> |
| Views                                                           | Walls & Windows                                |                                                                                          |                                                                                                                                                  |