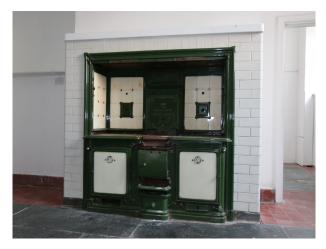

## **Features:**

| <ul><li>Courtyard</li><li>Garden Shed</li><li>Paddock</li></ul> | <ul><li> Green Room</li><li> Toilets</li></ul> | <ul><li>Carpet</li><li>Real Wood Floor</li><li>Stone Floor</li><li>Tiled Floor</li></ul> | <ul><li>Period Fireplace</li><li>Period Staircase</li><li>Unfurnished</li></ul>                                                                  |
|-----------------------------------------------------------------|------------------------------------------------|------------------------------------------------------------------------------------------|--------------------------------------------------------------------------------------------------------------------------------------------------|
| Kitchen Facilities                                              | Kitchen types                                  | Parking                                                                                  | Rooms                                                                                                                                            |
| <ul><li>Aga</li><li>Range Cooker</li></ul>                      | • Rustic Kitchens                              | • Driveway                                                                               | <ul> <li>Ballroom</li> <li>Bar</li> <li>Barn</li> <li>Cellar</li> <li>Drawing Room</li> <li>Hallway</li> <li>Porch</li> <li>Reception</li> </ul> |
| Views                                                           | Walls & Windows                                |                                                                                          |                                                                                                                                                  |