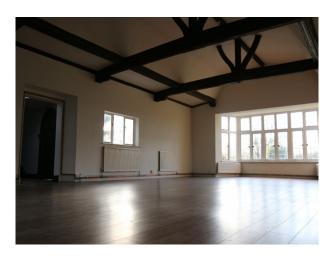

## **EM2173 Empty 19th Century House**

Empty old country manor house - the great hall has high ceilings, old beams, a huge fireplace and a large oak entrance door. Other spaces include oak panelled reception rooms, an upstairs-downstairs style kitchen and very atmospheric cellar.

## **Empty 19th Century House**

Empty old country manor house - the great hall has high ceilings, old beams, a huge fireplace and a large oak entrance door. Other spaces include oak panelled reception rooms, an upstairs-downstairs style kitchen and very atmospheric cellar.