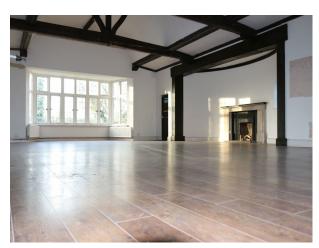

## **EM2173 Empty 19th Century House**

Empty old country manor house - the great hall has high ceilings, old beams, a huge fireplace and a large oak entrance door. Other spaces include oak panelled reception rooms, an upstairs-downstairs style kitchen and very atmospheric cellar.

## **Empty 19th Century House**

Empty old country manor house - the great hall has high ceilings, old beams, a huge fireplace and a large oak entrance door. Other spaces include oak panelled reception rooms, an upstairs-downstairs style kitchen and very atmospheric cellar.