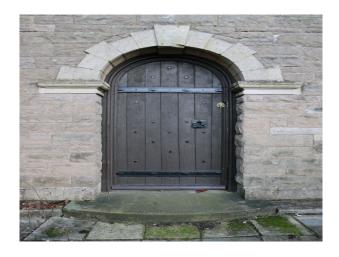

## **EM2173 Empty 19th Century House**

Empty old country manor house - the great hall has high ceilings, old beams, a huge fireplace and a large oak entrance door. Other spaces include oak panelled reception rooms, an upstairs-downstairs style kitchen and very atmospheric cellar.

## **Empty 19th Century House**

Empty old country manor house - the great hall has high ceilings, old beams, a huge fireplace and a large oak entrance door. Other spaces include oak panelled reception rooms, an upstairs-downstairs style kitchen and very atmospheric cellar.