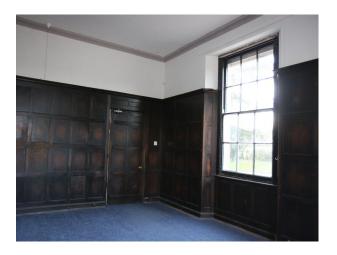

## **EM2173 Empty 19th Century House**

Empty old country manor house - the great hall has high ceilings, old beams, a huge fireplace and a large oak entrance door. Other spaces include oak panelled reception rooms, an upstairs-downstairs style kitchen and very atmospheric cellar.

## **Empty 19th Century House**

Empty old country manor house - the great hall has high ceilings, old beams, a huge fireplace and a large oak entrance door. Other spaces include oak panelled reception rooms, an upstairs-downstairs style kitchen and very atmospheric cellar.

• Countryside View

- Large Windows
- Paneled Walls