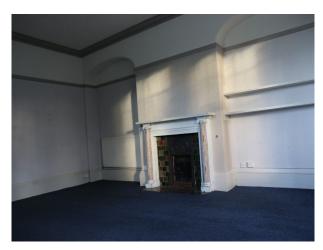

## **EM2173 Empty 19th Century House**

Empty old country manor house - the great hall has high ceilings, old beams, a huge fireplace and a large oak entrance door. Other spaces include oak panelled reception rooms, an upstairs-downstairs style kitchen and very atmospheric cellar.

## **Empty 19th Century House**

Empty old country manor house - the great hall has high ceilings, old beams, a huge fireplace and a large oak entrance door. Other spaces include oak panelled reception rooms, an upstairs-downstairs style kitchen and very atmospheric cellar.

## **Features:**

| <ul><li>Courtyard</li><li>Garden Shed</li><li>Paddock</li></ul> | <ul><li> Green Room</li><li> Toilets</li></ul> | <ul><li>Carpet</li><li>Real Wood Floor</li><li>Stone Floor</li><li>Tiled Floor</li></ul> | <ul><li>Period Fireplace</li><li>Period Staircase</li><li>Unfurnished</li></ul>                                                                  |
|-----------------------------------------------------------------|------------------------------------------------|------------------------------------------------------------------------------------------|--------------------------------------------------------------------------------------------------------------------------------------------------|
| Kitchen Facilities                                              | Kitchen types                                  | Parking                                                                                  | Rooms                                                                                                                                            |
| <ul><li>Aga</li><li>Range Cooker</li></ul>                      | • Rustic Kitchens                              | • Driveway                                                                               | <ul> <li>Ballroom</li> <li>Bar</li> <li>Barn</li> <li>Cellar</li> <li>Drawing Room</li> <li>Hallway</li> <li>Porch</li> <li>Reception</li> </ul> |
| Views                                                           | Walls & Windows                                |                                                                                          |                                                                                                                                                  |