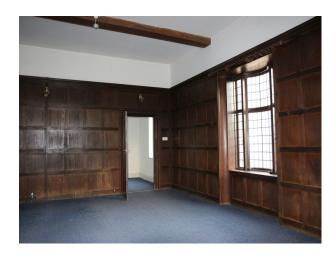

## **EM2173 Empty 19th Century House**

Empty old country manor house - the great hall has high ceilings, old beams, a huge fireplace and a large oak entrance door. Other spaces include oak panelled reception rooms, an upstairs-downstairs style kitchen and very atmospheric cellar.

## **Empty 19th Century House**

Empty old country manor house - the great hall has high ceilings, old beams, a huge fireplace and a large oak entrance door. Other spaces include oak panelled reception rooms, an upstairs-downstairs style kitchen and very atmospheric cellar.

• Countryside View

- Large Windows
- Paneled Walls