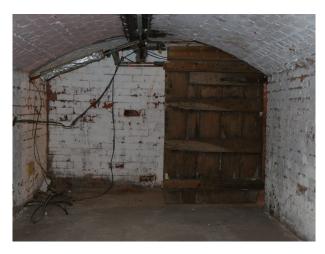

## **EM2173 Empty 19th Century House**

Empty old country manor house - the great hall has high ceilings, old beams, a huge fireplace and a large oak entrance door. Other spaces include oak panelled reception rooms, an upstairs-downstairs style kitchen and very atmospheric cellar.

## **Empty 19th Century House**

Empty old country manor house - the great hall has high ceilings, old beams, a huge fireplace and a large oak entrance door. Other spaces include oak panelled reception rooms, an upstairs-downstairs style kitchen and very atmospheric cellar.