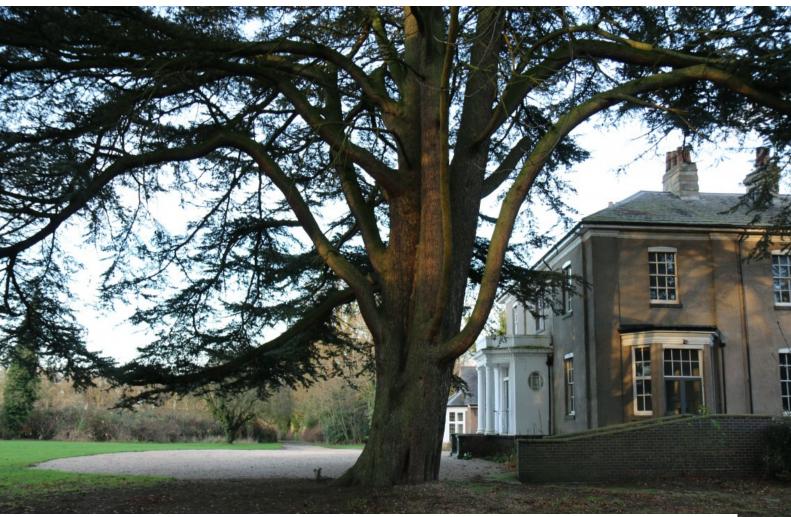

## **EM2173 Empty 19th Century House**

Empty old country manor house - the great hall has high ceilings, old beams, a huge fireplace and a large oak entrance door. Other spaces include oak panelled reception rooms, an upstairs-downstairs style kitchen and very atmospheric cellar.

## **Empty 19th Century House**

Empty old country manor house - the great hall has high ceilings, old beams, a huge fireplace and a large oak entrance door. Other spaces include oak panelled reception rooms, an upstairs-downstairs style kitchen and very atmospheric cellar.

**Facilities** 

Bare PlasterExposed BeamsExposed Brick Walls

**Interior Features** 

Location: Leicestershire, United Kingdom

Within the M25: No

Categories: Stately Homes & Manors | Disused & Empty Property | Farms | Farm Houses | Cottage Film Locations