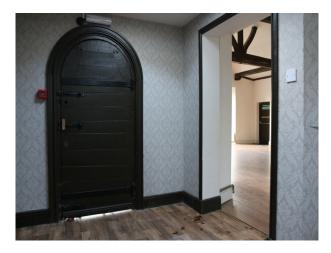

## **EM2173 Empty 19th Century House**

Empty old country manor house - the great hall has high ceilings, old beams, a huge fireplace and a large oak entrance door. Other spaces include oak panelled reception rooms, an upstairs-downstairs style kitchen and very atmospheric cellar.

## **Empty 19th Century House**

Empty old country manor house - the great hall has high ceilings, old beams, a huge fireplace and a large oak entrance door. Other spaces include oak panelled reception rooms, an upstairs-downstairs style kitchen and very atmospheric cellar.