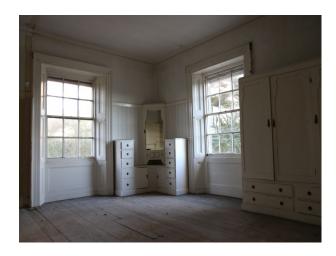

## **EM2173 Empty 19th Century House**

Empty old country manor house - the great hall has high ceilings, old beams, a huge fireplace and a large oak entrance door. Other spaces include oak panelled reception rooms, an upstairs-downstairs style kitchen and very atmospheric cellar.

## **Empty 19th Century House**

Empty old country manor house - the great hall has high ceilings, old beams, a huge fireplace and a large oak entrance door. Other spaces include oak panelled reception rooms, an upstairs-downstairs style kitchen and very atmospheric cellar.