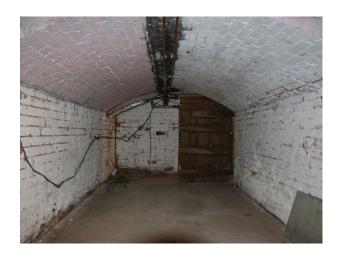

## **EM2173 Empty 19th Century House**

Empty old country manor house - the great hall has high ceilings, old beams, a huge fireplace and a large oak entrance door. Other spaces include oak panelled reception rooms, an upstairs-downstairs style kitchen and very atmospheric cellar.

## **Empty 19th Century House**

Empty old country manor house - the great hall has high ceilings, old beams, a huge fireplace and a large oak entrance door. Other spaces include oak panelled reception rooms, an upstairs-downstairs style kitchen and very atmospheric cellar.