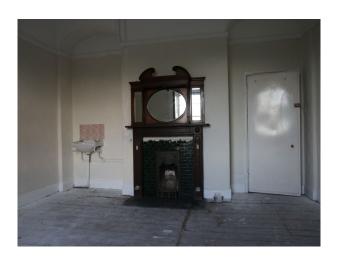

## **EM2173 Empty 19th Century House**

Empty old country manor house - the great hall has high ceilings, old beams, a huge fireplace and a large oak entrance door. Other spaces include oak panelled reception rooms, an upstairs-downstairs style kitchen and very atmospheric cellar.

## **Empty 19th Century House**

Empty old country manor house - the great hall has high ceilings, old beams, a huge fireplace and a large oak entrance door. Other spaces include oak panelled reception rooms, an upstairs-downstairs style kitchen and very atmospheric cellar.