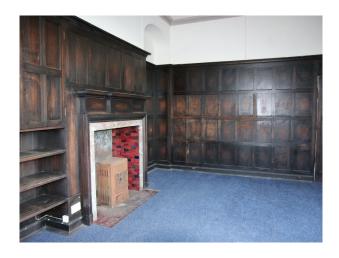

## **EM2173 Empty 19th Century House**

Empty old country manor house - the great hall has high ceilings, old beams, a huge fireplace and a large oak entrance door. Other spaces include oak panelled reception rooms, an upstairs-downstairs style kitchen and very atmospheric cellar.

## **Empty 19th Century House**

Empty old country manor house - the great hall has high ceilings, old beams, a huge fireplace and a large oak entrance door. Other spaces include oak panelled reception rooms, an upstairs-downstairs style kitchen and very atmospheric cellar.

• Countryside View

- Large Windows
- Paneled Walls