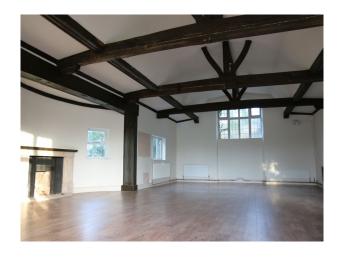

## **EM2173 Empty 19th Century House**

Empty old country manor house - the great hall has high ceilings, old beams, a huge fireplace and a large oak entrance door. Other spaces include oak panelled reception rooms, an upstairs-downstairs style kitchen and very atmospheric cellar.

## **Empty 19th Century House**

Empty old country manor house - the great hall has high ceilings, old beams, a huge fireplace and a large oak entrance door. Other spaces include oak panelled reception rooms, an upstairs-downstairs style kitchen and very atmospheric cellar.