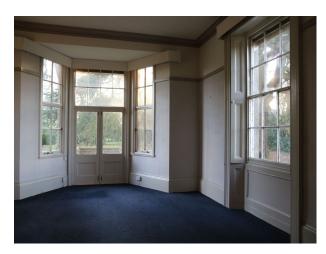

## **EM2173 Empty 19th Century House**

Empty old country manor house - the great hall has high ceilings, old beams, a huge fireplace and a large oak entrance door. Other spaces include oak panelled reception rooms, an upstairs-downstairs style kitchen and very atmospheric cellar.

## **Empty 19th Century House**

Empty old country manor house - the great hall has high ceilings, old beams, a huge fireplace and a large oak entrance door. Other spaces include oak panelled reception rooms, an upstairs-downstairs style kitchen and very atmospheric cellar.

• Countryside View

- Large Windows
- Paneled Walls