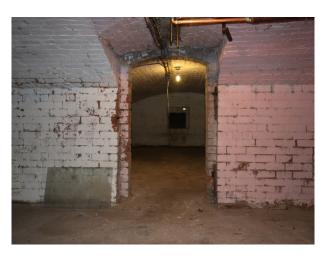

## **EM2173 Empty 19th Century House**

Empty old country manor house - the great hall has high ceilings, old beams, a huge fireplace and a large oak entrance door. Other spaces include oak panelled reception rooms, an upstairs-downstairs style kitchen and very atmospheric cellar.

## **Empty 19th Century House**

Empty old country manor house - the great hall has high ceilings, old beams, a huge fireplace and a large oak entrance door. Other spaces include oak panelled reception rooms, an upstairs-downstairs style kitchen and very atmospheric cellar.