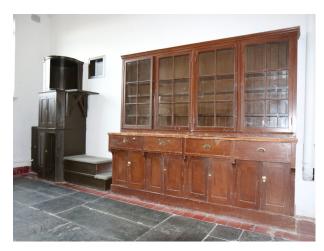

|
| <ul><li>Aga</li><li>Range Cooker</li></ul>                      | • Rustic Kitchens                              | • Driveway                                                                               | <ul> <li>Ballroom</li> <li>Bar</li> <li>Barn</li> <li>Cellar</li> <li>Drawing Room</li> <li>Hallway</li> <li>Porch</li> <li>Reception</li> </ul> |
| Views                                                           | Walls & Windows                                |                                                                                          |                                                                                                                                                  |

• Countryside View

- Large Windows
- Paneled Walls