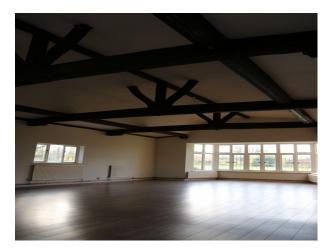

## **EM2173 Empty 19th Century House**

Empty old country manor house - the great hall has high ceilings, old beams, a huge fireplace and a large oak entrance door. Other spaces include oak panelled reception rooms, an upstairs-downstairs style kitchen and very atmospheric cellar.

## **Empty 19th Century House**

Empty old country manor house - the great hall has high ceilings, old beams, a huge fireplace and a large oak entrance door. Other spaces include oak panelled reception rooms, an upstairs-downstairs style kitchen and very atmospheric cellar.