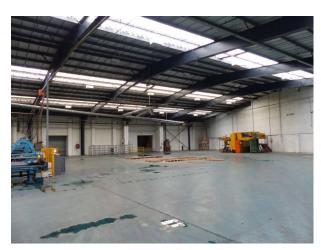

# WM1206 Empty Birmingham Warehouse For Filming

2 large interconnected warehouses (40k sqft & 19k sqft), with vehicle access, and situated in a secure compound, The units offer potential for a range of large scale filmed activities. Medium/long term hire is potentially available.

## **Empty Birmingham Warehouse For Filming**

 $2\ large\ interconnected\ warehouses\ (40k\ sqft\ \&\ 19k\ sqft),$  with vehicle access, and situated in a secure compound , The units offer potential for a range of large scale filmed activities. Medium/long term hire is potentially available.

#### Interior

2 large interconnected warehouses (40k sqft & 19k sqft) situated and in a secure compound, each available for a range of filmed activities including: drama, music videos, rehearsal space, set build and photo shoots. This location also has features such as heavy equipment and textured backgrounds, as well as being able to provide production office facilities (WC, Water, Internet etc)