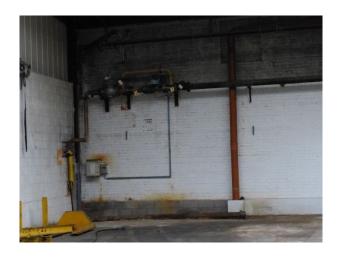

# WM1206 Empty Birmingham Warehouse For Filming

2 large interconnected warehouses (40k sqft & 19k sqft), with vehicle access, and situated in a secure compound, The units offer potential for a range of large scale filmed activities. Medium/long term hire is potentially available.

#### Interior

2 large interconnected warehouses (40k sqft & 19k sqft) situated and in a secure compound, each available for a range of filmed activities including: drama, music videos, rehearsal space, set build and photo shoots. This location also has features such as heavy equipment and textured backgrounds, as well as being able to provide production office facilities (WC, Water, Internet etc)