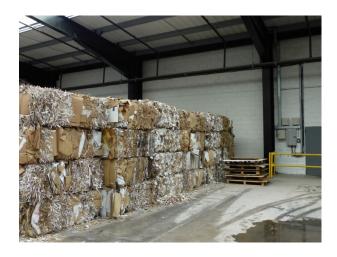

# WM1206 Empty Birmingham Warehouse For Filming

2 large interconnected warehouses (40k sqft & 19k sqft), with vehicle access, and situated in a secure compound, The units offer potential for a range of large scale filmed activities. Medium/long term hire is potentially available.

## **Empty Birmingham Warehouse For Filming**

 $2\ large\ interconnected\ warehouses\ (40k\ sqft\ \&\ 19k\ sqft),$  with vehicle access, and situated in a secure compound , The units offer potential for a range of large scale filmed activities. Medium/long term hire is potentially available.

#### Interior

2 large interconnected warehouses (40k sqft & 19k sqft) situated and in a secure compound, each available for a range of filmed activities including: drama, music videos, rehearsal space, set build and photo shoots. This location also has features such as heavy equipment and textured backgrounds, as well as being able to provide production office facilities (WC, Water, Internet etc)