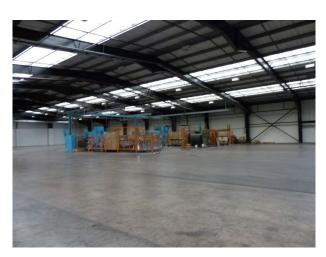

# WM1206 Empty Birmingham Warehouse For Filming

2 large interconnected warehouses (40k sqft & 19k sqft), with vehicle access, and situated in a secure compound, The units offer potential for a range of large scale filmed activities. Medium/long term hire is potentially available.

#### Interior

2 large interconnected warehouses (40k sqft & 19k sqft) situated and in a secure compound, each available for a range of filmed activities including: drama, music videos, rehearsal space, set build and photo shoots. This location also has features such as heavy equipment and textured backgrounds, as well as being able to provide production office facilities (WC, Water, Internet etc)