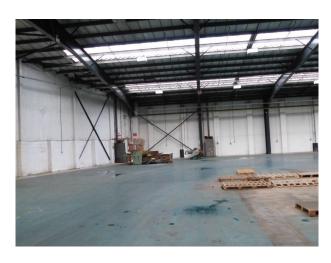

# WM1206 Empty Birmingham Warehouse For Filming

2 large interconnected warehouses (40k sqft & 19k sqft), with vehicle access, and situated in a secure compound, The units offer potential for a range of large scale filmed activities. Medium/long term hire is potentially available.

#### Interior

2 large interconnected warehouses (40k sqft & 19k sqft) situated and in a secure compound, each available for a range of filmed activities including: drama, music videos, rehearsal space, set build and photo shoots. This location also has features such as heavy equipment and textured backgrounds, as well as being able to provide production office facilities (WC, Water, Internet etc)