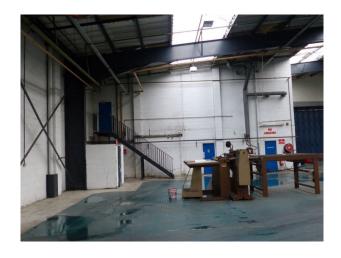

#### Interior

2 large interconnected warehouses (40k sqft & 19k sqft) situated and in a secure compound, each available for a range of filmed activities including: drama, music videos, rehearsal space, set build and photo shoots. This location also has features such as heavy equipment and textured backgrounds, as well as being able to provide production office facilities (WC, Water, Internet etc)