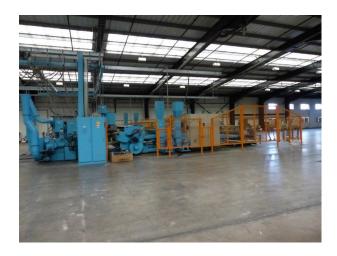

# WM1206 Empty Birmingham Warehouse For Filming

2 large interconnected warehouses (40k sqft & 19k sqft), with vehicle access, and situated in a secure compound, The units offer potential for a range of large scale filmed activities. Medium/long term hire is potentially available.

#### Interior

2 large interconnected warehouses (40k sqft & 19k sqft) situated and in a secure compound, each available for a range of filmed activities including: drama, music videos, rehearsal space, set build and photo shoots. This location also has features such as heavy equipment and textured backgrounds, as well as being able to provide production office facilities (WC, Water, Internet etc)