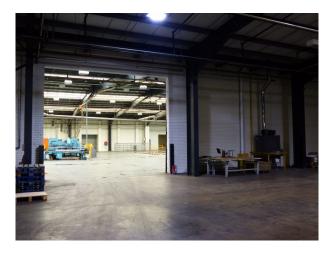

# WM1206 Empty Birmingham Warehouse For Filming

2 large interconnected warehouses (40k sqft & 19k sqft), with vehicle access, and situated in a secure compound, The units offer potential for a range of large scale filmed activities. Medium/long term hire is potentially available.

## **Empty Birmingham Warehouse For Filming**

 $2\ large\ interconnected\ warehouses\ (40k\ sqft\ \&\ 19k\ sqft),$  with vehicle access, and situated in a secure compound , The units offer potential for a range of large scale filmed activities. Medium/long term hire is potentially available.

#### Interior

2 large interconnected warehouses (40k sqft & 19k sqft) situated and in a secure compound, each available for a range of filmed activities including: drama, music videos, rehearsal space, set build and photo shoots. This location also has features such as heavy equipment and textured backgrounds, as well as being able to provide production office facilities (WC, Water, Internet etc)