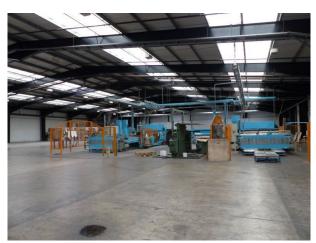

# WM1206 Empty Birmingham Warehouse For Filming

2 large interconnected warehouses (40k sqft & 19k sqft), with vehicle access, and situated in a secure compound, The units offer potential for a range of large scale filmed activities. Medium/long term hire is potentially available.

#### Interior

2 large interconnected warehouses (40k sqft & 19k sqft) situated and in a secure compound, each available for a range of filmed activities including: drama, music videos, rehearsal space, set build and photo shoots. This location also has features such as heavy equipment and textured backgrounds, as well as being able to provide production office facilities (WC, Water, Internet etc)