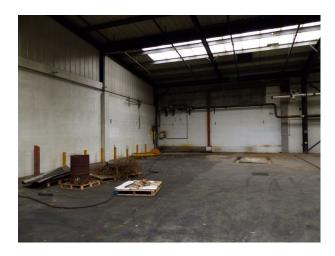

# WM1206 Empty Birmingham Warehouse For Filming

2 large interconnected warehouses (40k sqft & 19k sqft), with vehicle access, and situated in a secure compound, The units offer potential for a range of large scale filmed activities. Medium/long term hire is potentially available.

#### Interior

2 large interconnected warehouses (40k sqft & 19k sqft) situated and in a secure compound, each available for a range of filmed activities including: drama, music videos, rehearsal space, set build and photo shoots. This location also has features such as heavy equipment and textured backgrounds, as well as being able to provide production office facilities (WC, Water, Internet etc)