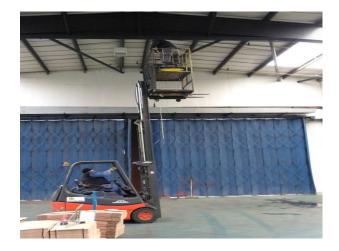

# WM1206 Empty Birmingham Warehouse For Filming

2 large interconnected warehouses (40k sqft & 19k sqft), with vehicle access, and situated in a secure compound, The units offer potential for a range of large scale filmed activities. Medium/long term hire is potentially available.

#### Interior

2 large interconnected warehouses (40k sqft & 19k sqft) situated and in a secure compound, each available for a range of filmed activities including: drama, music videos, rehearsal space, set build and photo shoots. This location also has features such as heavy equipment and textured backgrounds, as well as being able to provide production office facilities (WC, Water, Internet etc)