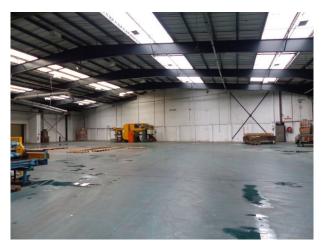

# WM1206 Empty Birmingham Warehouse For Filming

2 large interconnected warehouses (40k sqft & 19k sqft), with vehicle access, and situated in a secure compound, The units offer potential for a range of large scale filmed activities. Medium/long term hire is potentially available.

## **Empty Birmingham Warehouse For Filming**

 $2\ large\ interconnected\ warehouses\ (40k\ sqft\ \&\ 19k\ sqft),$  with vehicle access, and situated in a secure compound , The units offer potential for a range of large scale filmed activities. Medium/long term hire is potentially available.

#### Interior

2 large interconnected warehouses (40k sqft & 19k sqft) situated and in a secure compound, each available for a range of filmed activities including: drama, music videos, rehearsal space, set build and photo shoots. This location also has features such as heavy equipment and textured backgrounds, as well as being able to provide production office facilities (WC, Water, Internet etc)