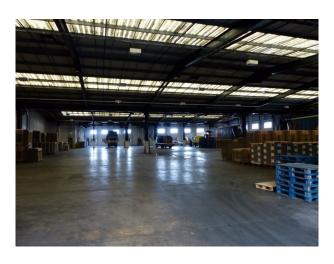

# WM1206 Empty Birmingham Warehouse For Filming

2 large interconnected warehouses (40k sqft & 19k sqft), with vehicle access, and situated in a secure compound, The units offer potential for a range of large scale filmed activities. Medium/long term hire is potentially available.

## **Empty Birmingham Warehouse For Filming**

 $2\ large\ interconnected\ warehouses\ (40k\ sqft\ \&\ 19k\ sqft),$  with vehicle access, and situated in a secure compound , The units offer potential for a range of large scale filmed activities. Medium/long term hire is potentially available.

#### Interior

2 large interconnected warehouses (40k sqft & 19k sqft) situated and in a secure compound, each available for a range of filmed activities including: drama, music videos, rehearsal space, set build and photo shoots. This location also has features such as heavy equipment and textured backgrounds, as well as being able to provide production office facilities (WC, Water, Internet etc)