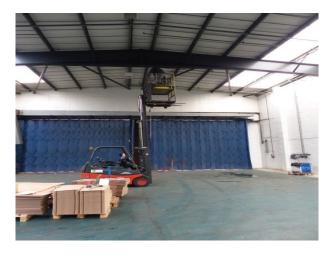

# WM1206 Empty Birmingham Warehouse For Filming

2 large interconnected warehouses (40k sqft & 19k sqft), with vehicle access, and situated in a secure compound, The units offer potential for a range of large scale filmed activities. Medium/long term hire is potentially available.

#### Interior

2 large interconnected warehouses (40k sqft & 19k sqft) situated and in a secure compound, each available for a range of filmed activities including: drama, music videos, rehearsal space, set build and photo shoots. This location also has features such as heavy equipment and textured backgrounds, as well as being able to provide production office facilities (WC, Water, Internet etc)