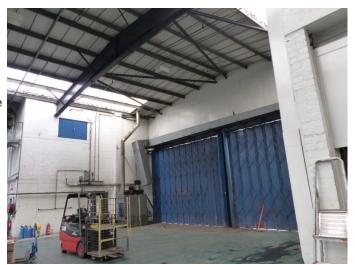

# WM1206 Empty Birmingham Warehouse For Filming

2 large interconnected warehouses (40k sqft & 19k sqft), with vehicle access, and situated in a secure compound, The units offer potential for a range of large scale filmed activities. Medium/long term hire is potentially available.

#### Interior

2 large interconnected warehouses (40k sqft & 19k sqft) situated and in a secure compound, each available for a range of filmed activities including: drama, music videos, rehearsal space, set build and photo shoots. This location also has features such as heavy equipment and textured backgrounds, as well as being able to provide production office facilities (WC, Water, Internet etc)