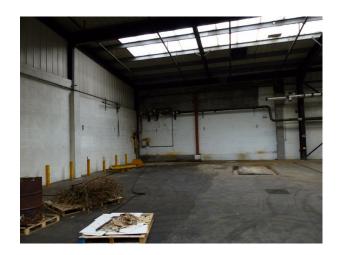

# WM1206 Empty Birmingham Warehouse For Filming

2 large interconnected warehouses (40k sqft & 19k sqft), with vehicle access, and situated in a secure compound, The units offer potential for a range of large scale filmed activities. Medium/long term hire is potentially available.

#### Interior

2 large interconnected warehouses (40k sqft & 19k sqft) situated and in a secure compound, each available for a range of filmed activities including: drama, music videos, rehearsal space, set build and photo shoots. This location also has features such as heavy equipment and textured backgrounds, as well as being able to provide production office facilities (WC, Water, Internet etc)