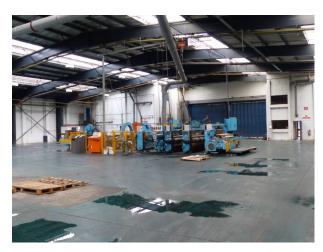

# WM1206 Empty Birmingham Warehouse For Filming

2 large interconnected warehouses (40k sqft & 19k sqft), with vehicle access, and situated in a secure compound, The units offer potential for a range of large scale filmed activities. Medium/long term hire is potentially available.

## **Empty Birmingham Warehouse For Filming**

 $2\ large\ interconnected\ warehouses\ (40k\ sqft\ \&\ 19k\ sqft),$  with vehicle access, and situated in a secure compound , The units offer potential for a range of large scale filmed activities. Medium/long term hire is potentially available.

#### Interior

2 large interconnected warehouses (40k sqft & 19k sqft) situated and in a secure compound, each available for a range of filmed activities including: drama, music videos, rehearsal space, set build and photo shoots. This location also has features such as heavy equipment and textured backgrounds, as well as being able to provide production office facilities (WC, Water, Internet etc)