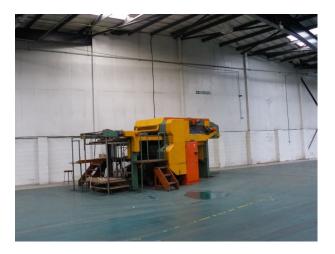

#### Interior

2 large interconnected warehouses (40k sqft & 19k sqft) situated and in a secure compound, each available for a range of filmed activities including: drama, music videos, rehearsal space, set build and photo shoots. This location also has features such as heavy equipment and textured backgrounds, as well as being able to provide production office facilities (WC, Water, Internet etc)