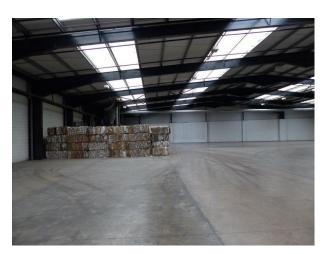

# WM1206 Empty Birmingham Warehouse For Filming

2 large interconnected warehouses (40k sqft & 19k sqft), with vehicle access, and situated in a secure compound, The units offer potential for a range of large scale filmed activities. Medium/long term hire is potentially available.

#### Interior

2 large interconnected warehouses (40k sqft & 19k sqft) situated and in a secure compound, each available for a range of filmed activities including: drama, music videos, rehearsal space, set build and photo shoots. This location also has features such as heavy equipment and textured backgrounds, as well as being able to provide production office facilities (WC, Water, Internet etc)