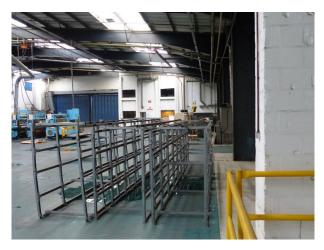

# WM1206 Empty Birmingham Warehouse For Filming

2 large interconnected warehouses (40k sqft & 19k sqft), with vehicle access, and situated in a secure compound, The units offer potential for a range of large scale filmed activities. Medium/long term hire is potentially available.

## **Empty Birmingham Warehouse For Filming**

 $2\ large\ interconnected\ warehouses\ (40k\ sqft\ \&\ 19k\ sqft),$  with vehicle access, and situated in a secure compound , The units offer potential for a range of large scale filmed activities. Medium/long term hire is potentially available.

#### Interior

2 large interconnected warehouses (40k sqft & 19k sqft) situated and in a secure compound, each available for a range of filmed activities including: drama, music videos, rehearsal space, set build and photo shoots. This location also has features such as heavy equipment and textured backgrounds, as well as being able to provide production office facilities (WC, Water, Internet etc)