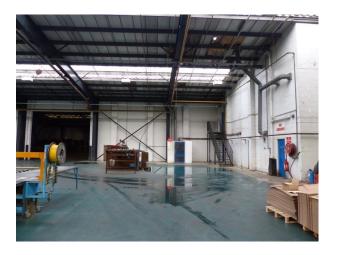

# WM1206 Empty Birmingham Warehouse For Filming

2 large interconnected warehouses (40k sqft & 19k sqft), with vehicle access, and situated in a secure compound, The units offer potential for a range of large scale filmed activities. Medium/long term hire is potentially available.

#### Interior

2 large interconnected warehouses (40k sqft & 19k sqft) situated and in a secure compound, each available for a range of filmed activities including: drama, music videos, rehearsal space, set build and photo shoots. This location also has features such as heavy equipment and textured backgrounds, as well as being able to provide production office facilities (WC, Water, Internet etc)