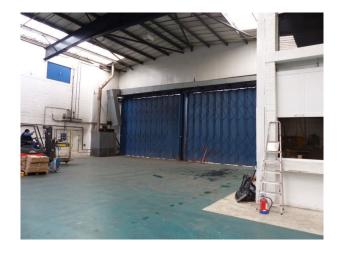

# WM1206 Empty Birmingham Warehouse For Filming

2 large interconnected warehouses (40k sqft & 19k sqft), with vehicle access, and situated in a secure compound, The units offer potential for a range of large scale filmed activities. Medium/long term hire is potentially available.

#### Interior

2 large interconnected warehouses (40k sqft & 19k sqft) situated and in a secure compound, each available for a range of filmed activities including: drama, music videos, rehearsal space, set build and photo shoots. This location also has features such as heavy equipment and textured backgrounds, as well as being able to provide production office facilities (WC, Water, Internet etc)