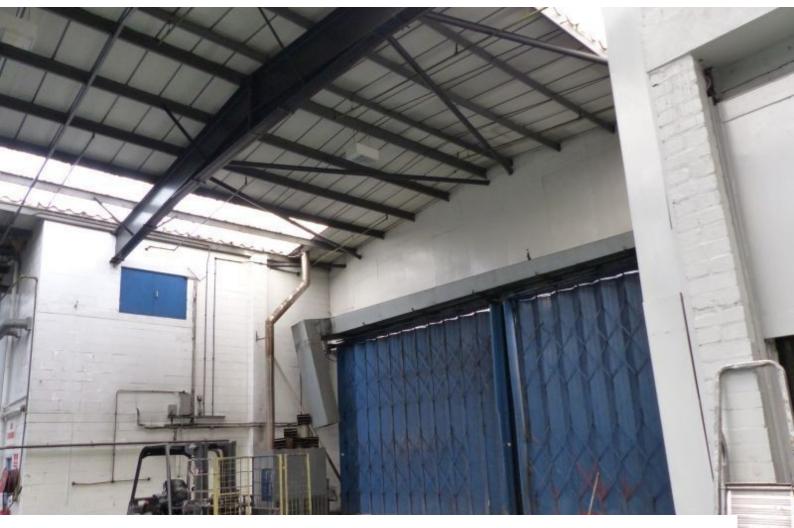

# WM1206 Empty Birmingham Warehouse For Filming

2 large interconnected warehouses (40k sqft & 19k sqft), with vehicle access, and situated in a secure compound, The units offer potential for a range of large scale filmed activities. Medium/long term hire is potentially available.

#### Interior

2 large interconnected warehouses (40k sqft & 19k sqft) situated and in a secure compound, each available for a range of filmed activities including: drama, music videos, rehearsal space, set build and photo shoots. This location also has features such as heavy equipment and textured backgrounds, as well as being able to provide production office facilities (WC, Water, Internet etc)