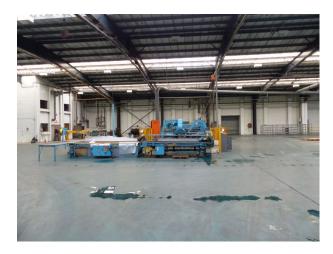

# WM1206 Empty Birmingham Warehouse For Filming

2 large interconnected warehouses (40k sqft & 19k sqft), with vehicle access, and situated in a secure compound, The units offer potential for a range of large scale filmed activities. Medium/long term hire is potentially available.

## **Empty Birmingham Warehouse For Filming**

 $2\ large\ interconnected\ warehouses\ (40k\ sqft\ \&\ 19k\ sqft),$  with vehicle access, and situated in a secure compound , The units offer potential for a range of large scale filmed activities. Medium/long term hire is potentially available.

#### Interior

2 large interconnected warehouses (40k sqft & 19k sqft) situated and in a secure compound, each available for a range of filmed activities including: drama, music videos, rehearsal space, set build and photo shoots. This location also has features such as heavy equipment and textured backgrounds, as well as being able to provide production office facilities (WC, Water, Internet etc)