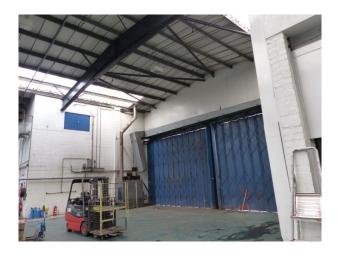

# WM1206 Empty Birmingham Warehouse For Filming

2 large interconnected warehouses (40k sqft & 19k sqft), with vehicle access, and situated in a secure compound, The units offer potential for a range of large scale filmed activities. Medium/long term hire is potentially available.

#### Interior

2 large interconnected warehouses (40k sqft & 19k sqft) situated and in a secure compound, each available for a range of filmed activities including: drama, music videos, rehearsal space, set build and photo shoots. This location also has features such as heavy equipment and textured backgrounds, as well as being able to provide production office facilities (WC, Water, Internet etc)