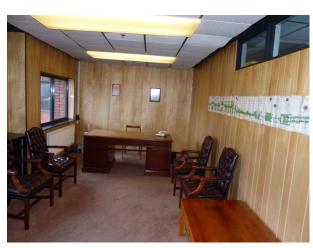

#### **Features:**

**Bathroom Types** 

| • Cloakroom/WC   | <ul><li>Domestic Power</li><li>Green Room</li><li>Internet Access</li><li>Mains Water</li><li>Toilets</li></ul> | • Concrete Floor  | <ul><li>Industrial Backdrops</li><li>Steel Pillars</li></ul> |
|------------------|-----------------------------------------------------------------------------------------------------------------|-------------------|--------------------------------------------------------------|
| Parking          | Rooms                                                                                                           | Views             | Walls & Windows                                              |
| • Secure Parking | • Office                                                                                                        | • Industrial View | <ul><li>Exposed Brick Walls</li><li>Skylights</li></ul>      |

#### Interior

2 large interconnected warehouses (40k sqft & 19k sqft) situated and in a secure compound, each available for a range of filmed activities including: drama, music videos, rehearsal space, set build and photo shoots. This location also has features such as heavy equipment and textured backgrounds, as well as being able to provide production office facilities (WC, Water, Internet etc)