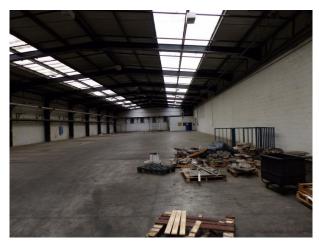

# WM1206 Empty Birmingham Warehouse For Filming

2 large interconnected warehouses (40k sqft & 19k sqft), with vehicle access, and situated in a secure compound, The units offer potential for a range of large scale filmed activities. Medium/long term hire is potentially available.

#### Interior

2 large interconnected warehouses (40k sqft & 19k sqft) situated and in a secure compound, each available for a range of filmed activities including: drama, music videos, rehearsal space, set build and photo shoots. This location also has features such as heavy equipment and textured backgrounds, as well as being able to provide production office facilities (WC, Water, Internet etc)