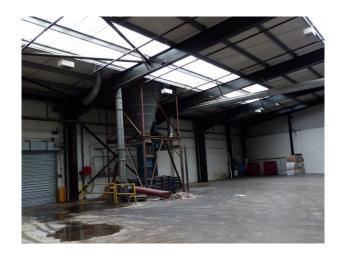

# WM1206 Empty Birmingham Warehouse For Filming

2 large interconnected warehouses (40k sqft & 19k sqft), with vehicle access, and situated in a secure compound, The units offer potential for a range of large scale filmed activities. Medium/long term hire is potentially available.

## **Empty Birmingham Warehouse For Filming**

 $2\ large\ interconnected\ warehouses\ (40k\ sqft\ \&\ 19k\ sqft),$  with vehicle access, and situated in a secure compound , The units offer potential for a range of large scale filmed activities. Medium/long term hire is potentially available.

#### Interior

2 large interconnected warehouses (40k sqft & 19k sqft) situated and in a secure compound, each available for a range of filmed activities including: drama, music videos, rehearsal space, set build and photo shoots. This location also has features such as heavy equipment and textured backgrounds, as well as being able to provide production office facilities (WC, Water, Internet etc)