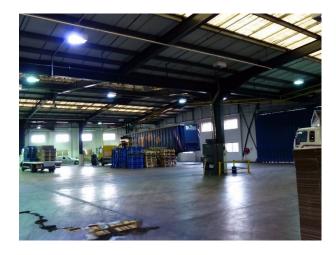

# WM1206 Empty Birmingham Warehouse For Filming

2 large interconnected warehouses (40k sqft & 19k sqft), with vehicle access, and situated in a secure compound, The units offer potential for a range of large scale filmed activities. Medium/long term hire is potentially available.

#### Interior

2 large interconnected warehouses (40k sqft & 19k sqft) situated and in a secure compound, each available for a range of filmed activities including: drama, music videos, rehearsal space, set build and photo shoots. This location also has features such as heavy equipment and textured backgrounds, as well as being able to provide production office facilities (WC, Water, Internet etc)