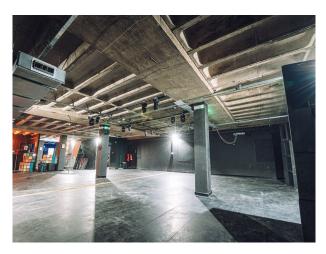

**SW5811 Empty Dark Underground Bar Space Available For Filming** Empty dark bar space for filming. Features dark walls, exposed industrial fittings above and a bar in the corner.

## Empty Dark Underground Bar Space Available For Filming

Empty dark bar space for filming. Features dark walls, exposed industrial fittings above and a bar in the corner.

Location: Bristol, United Kingdom Within the M25: No Categories: Bars | Pubs | Clubs | Night Clubs | Warehouse Locations | Industrial

### Interior

Dark underground open space which can be used a for various filming opportunities. This property has an industrial feel as fittings are visible on ceiling.