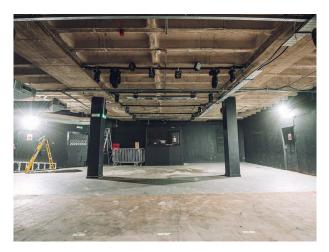

**SW5811 Empty Dark Underground Bar Space Available For Filming** Empty dark bar space for filming. Features dark walls, exposed industrial fittings above and a bar in the corner.

## Empty Dark Underground Bar Space Available For Filming

Empty dark bar space for filming. Features dark walls, exposed industrial fittings above and a bar in the corner.

Location: Bristol, United Kingdom Within the M25: No Categories: Bars | Pubs | Clubs | Night Clubs | Warehouse Locations | Industrial

### Interior

Dark underground open space which can be used a for various filming opportunities. This property has an industrial feel as fittings are visible on ceiling.