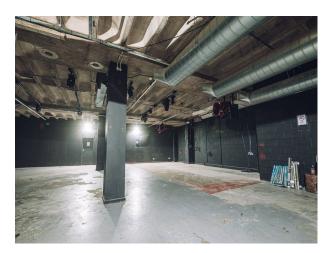

**SW5811 Empty Dark Underground Bar Space Available For Filming** Empty dark bar space for filming. Features dark walls, exposed industrial fittings above and a bar in the corner.

## Empty Dark Underground Bar Space Available For Filming

Empty dark bar space for filming. Features dark walls, exposed industrial fittings above and a bar in the corner.

Location: Bristol, United Kingdom Within the M25: No Categories: Bars | Pubs | Clubs | Night Clubs | Warehouse Locations | Industrial

### Interior

Dark underground open space which can be used a for various filming opportunities. This property has an industrial feel as fittings are visible on ceiling.