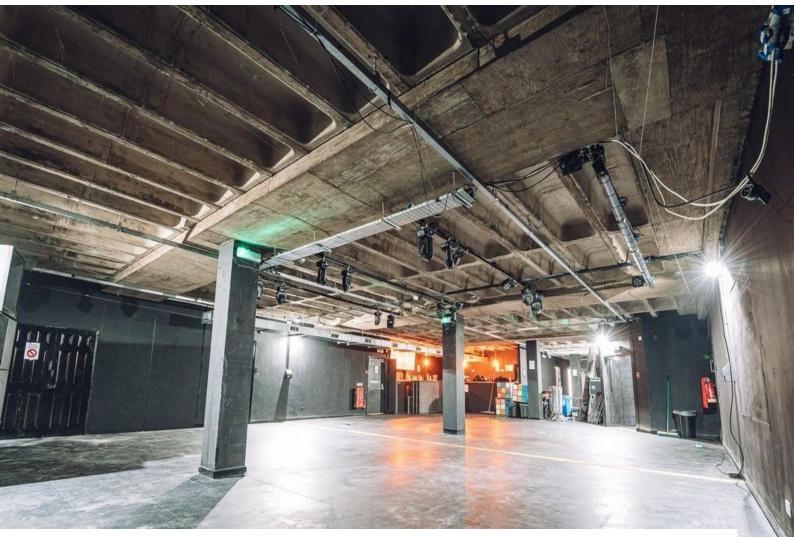

**SW5811 Empty Dark Underground Bar Space Available For Filming** Empty dark bar space for filming. Features dark walls, exposed industrial fittings above and a bar in the corner.

## Empty Dark Underground Bar Space Available For Filming

Empty dark bar space for filming. Features dark walls, exposed industrial fittings above and a bar in the corner.

Location: Bristol, United Kingdom Within the M25: No Categories: Bars | Pubs | Clubs | Night Clubs | Warehouse Locations | Industrial

### Interior

Dark underground open space which can be used a for various filming opportunities. This property has an industrial feel as fittings are visible on ceiling.