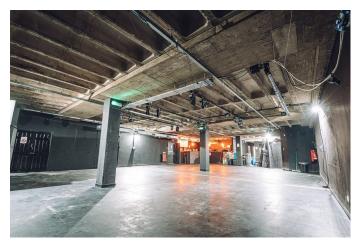

**SW5811 Empty Dark Underground Bar Space Available For Filming** Empty dark bar space for filming. Features dark walls, exposed industrial fittings above and a bar in the corner.

## Empty Dark Underground Bar Space Available For Filming

Empty dark bar space for filming. Features dark walls, exposed industrial fittings above and a bar in the corner.

Location: Bristol, United Kingdom Within the M25: No Categories: Bars | Pubs | Clubs | Night Clubs | Warehouse Locations | Industrial

### Interior

Dark underground open space which can be used a for various filming opportunities. This property has an industrial feel as fittings are visible on ceiling.