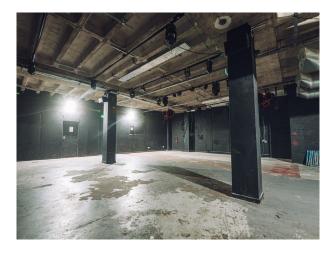

**SW5811 Empty Dark Underground Bar Space Available For Filming** Empty dark bar space for filming. Features dark walls, exposed industrial fittings above and a bar in the corner.

## Empty Dark Underground Bar Space Available For Filming

Empty dark bar space for filming. Features dark walls, exposed industrial fittings above and a bar in the corner.

Location: Bristol, United Kingdom Within the M25: No Categories: Bars | Pubs | Clubs | Night Clubs | Warehouse Locations | Industrial

### Interior

Dark underground open space which can be used a for various filming opportunities. This property has an industrial feel as fittings are visible on ceiling.