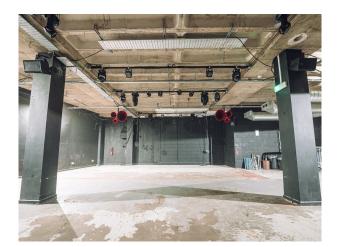

**SW5811 Empty Dark Underground Bar Space Available For Filming** Empty dark bar space for filming. Features dark walls, exposed industrial fittings above and a bar in the corner.

## Empty Dark Underground Bar Space Available For Filming

Empty dark bar space for filming. Features dark walls, exposed industrial fittings above and a bar in the corner.

Location: Bristol, United Kingdom Within the M25: No Categories: Bars | Pubs | Clubs | Night Clubs | Warehouse Locations | Industrial

### Interior

Dark underground open space which can be used a for various filming opportunities. This property has an industrial feel as fittings are visible on ceiling.