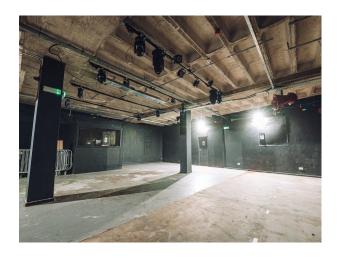

**SW5811 Empty Dark Underground Bar Space Available For Filming** Empty dark bar space for filming. Features dark walls, exposed industrial fittings above and a bar in the corner.

## Empty Dark Underground Bar Space Available For Filming

Empty dark bar space for filming. Features dark walls, exposed industrial fittings above and a bar in the corner.

Location: Bristol, United Kingdom Within the M25: No Categories: Bars | Pubs | Clubs | Night Clubs | Warehouse Locations | Industrial

### Interior

Dark underground open space which can be used a for various filming opportunities. This property has an industrial feel as fittings are visible on ceiling.