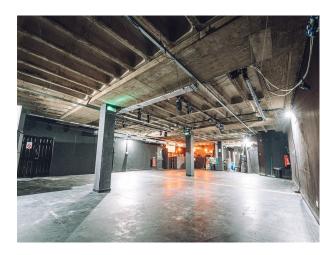

**SW5811 Empty Dark Underground Bar Space Available For Filming** Empty dark bar space for filming. Features dark walls, exposed industrial fittings above and a bar in the corner.

## Empty Dark Underground Bar Space Available For Filming

Empty dark bar space for filming. Features dark walls, exposed industrial fittings above and a bar in the corner.

Location: Bristol, United Kingdom Within the M25: No Categories: Bars | Pubs | Clubs | Night Clubs | Warehouse Locations | Industrial

### Interior

Dark underground open space which can be used a for various filming opportunities. This property has an industrial feel as fittings are visible on ceiling.