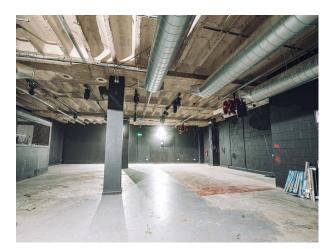

**SW5811 Empty Dark Underground Bar Space Available For Filming** Empty dark bar space for filming. Features dark walls, exposed industrial fittings above and a bar in the corner.

## Empty Dark Underground Bar Space Available For Filming

Empty dark bar space for filming. Features dark walls, exposed industrial fittings above and a bar in the corner.

Location: Bristol, United Kingdom Within the M25: No Categories: Bars | Pubs | Clubs | Night Clubs | Warehouse Locations | Industrial

### Interior

Dark underground open space which can be used a for various filming opportunities. This property has an industrial feel as fittings are visible on ceiling.