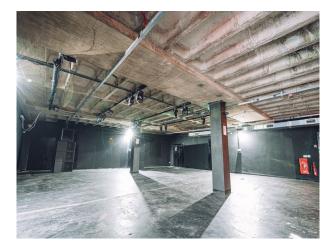

**SW5811 Empty Dark Underground Bar Space Available For Filming** Empty dark bar space for filming. Features dark walls, exposed industrial fittings above and a bar in the corner.

## Empty Dark Underground Bar Space Available For Filming

Empty dark bar space for filming. Features dark walls, exposed industrial fittings above and a bar in the corner.

Location: Bristol, United Kingdom Within the M25: No Categories: Bars | Pubs | Clubs | Night Clubs | Warehouse Locations | Industrial

### Interior

Dark underground open space which can be used a for various filming opportunities. This property has an industrial feel as fittings are visible on ceiling.