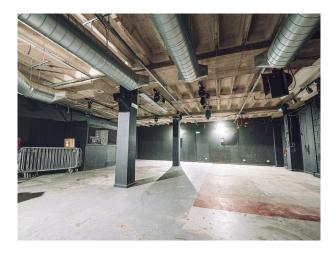

**SW5811 Empty Dark Underground Bar Space Available For Filming** Empty dark bar space for filming. Features dark walls, exposed industrial fittings above and a bar in the corner.

## Empty Dark Underground Bar Space Available For Filming

Empty dark bar space for filming. Features dark walls, exposed industrial fittings above and a bar in the corner.

Location: Bristol, United Kingdom Within the M25: No Categories: Bars | Pubs | Clubs | Night Clubs | Warehouse Locations | Industrial

### Interior

Dark underground open space which can be used a for various filming opportunities. This property has an industrial feel as fittings are visible on ceiling.