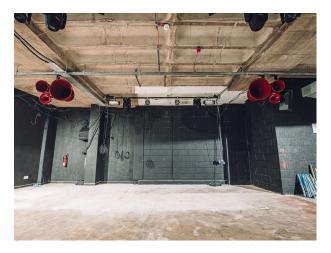

**SW5811 Empty Dark Underground Bar Space Available For Filming** Empty dark bar space for filming. Features dark walls, exposed industrial fittings above and a bar in the corner.

## Empty Dark Underground Bar Space Available For Filming

Empty dark bar space for filming. Features dark walls, exposed industrial fittings above and a bar in the corner.

Location: Bristol, United Kingdom Within the M25: No Categories: Bars | Pubs | Clubs | Night Clubs | Warehouse Locations | Industrial

### Interior

Dark underground open space which can be used a for various filming opportunities. This property has an industrial feel as fittings are visible on ceiling.