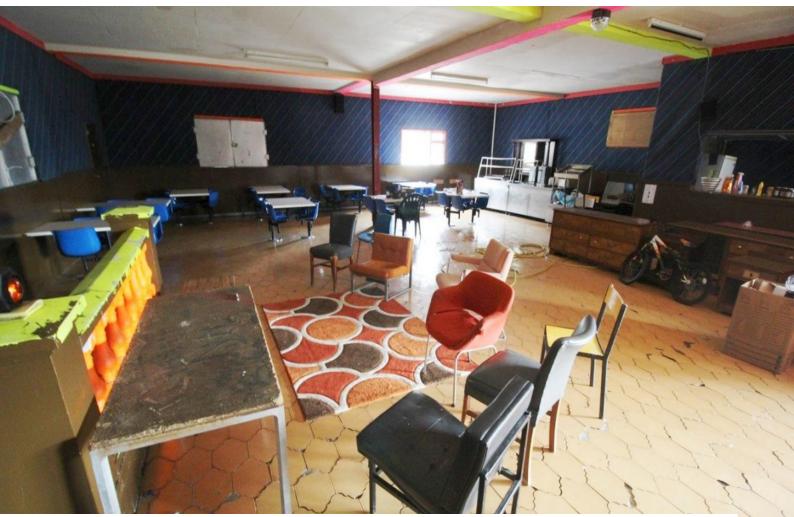

# **SE3251 Empty Distressed Building For Filming**

Empty period building showing significant signs of distress following years of inactivity. Flexible hire for the creative arts is available.

## **Empty Distressed Building For Filming**

Empty period building showing significant signs of distress following years of inactivity. Flexible hire for the creative arts is available.

Location: East Sussex, United Kingdom

# Interior Empty period building showing significant signs of distress following years of inactivity. Flexible hire for the creative arts is available for filming and still shoots.