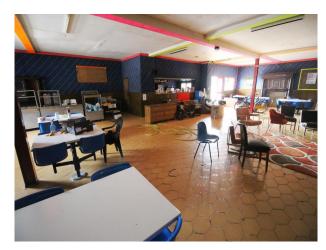

# Interior Empty period building showing significant signs of distress following years of inactivity. Flexible hire for the creative arts is available for filming and still shoots.