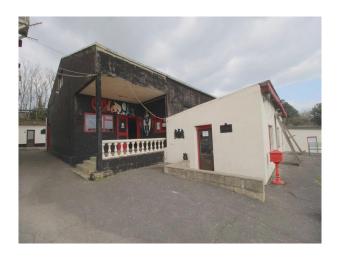

# **SE3251 Empty Distressed Building For Filming**

Empty period building showing significant signs of distress following years of inactivity. Flexible hire for the creative arts is available.

## **Empty Distressed Building For Filming**

Empty period building showing significant signs of distress following years of inactivity. Flexible hire for the creative arts is available.

Location: East Sussex, United Kingdom

# Interior Empty period building showing significant signs of distress following years of inactivity. Flexible hire for the creative arts is available for filming and still shoots.