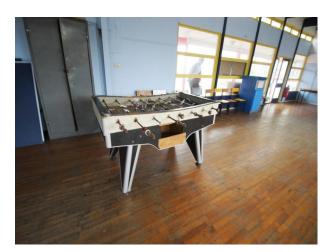

# Interior Empty period building showing significant signs of distress following years of inactivity. Flexible hire for the creative arts is available for filming and still shoots.