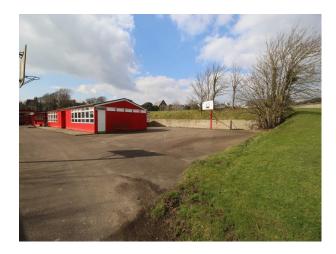

# **SE3251 Empty Distressed Building For Filming**

Empty period building showing significant signs of distress following years of inactivity. Flexible hire for the creative arts is available.

## **Empty Distressed Building For Filming**

Empty period building showing significant signs of distress following years of inactivity. Flexible hire for the creative arts is available.

Location: East Sussex, United Kingdom