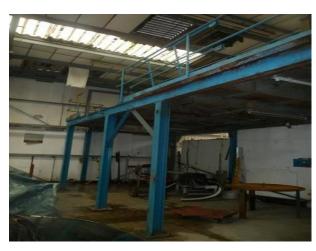

#### **Features:**

Floors Interior Features Parking Views

- Concrete FloorMezzanine Floor
- Steel Pillars
- Off Street Parking
- Industrial View

## Interior

Features Include:

- Engineering rundown warehouse
- Mezzanine floor with blue steel framework
- Original fixture and fittings