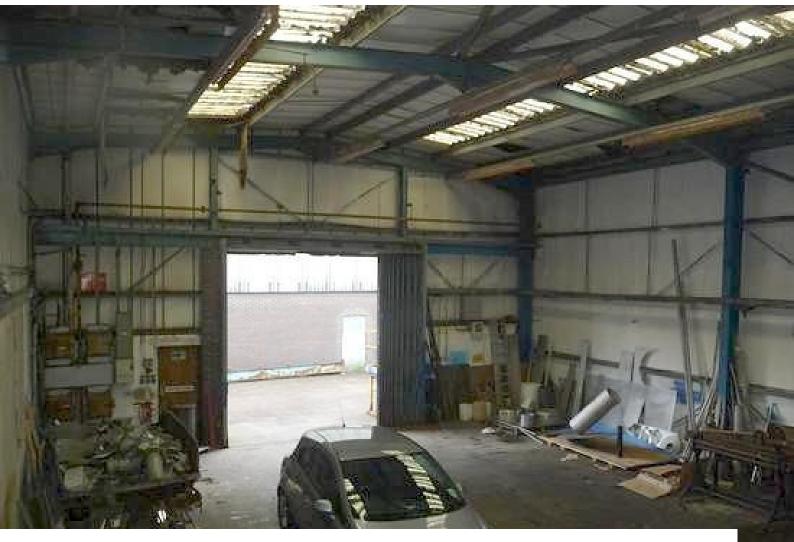

# WM1057 Empty Engineering Warehouse For Filming

Ex-engineering workshop with mezzanine and frosted skylights available for filming and photo shoots.

# **Empty Engineering Warehouse For Filming**

Ex-engineering workshop with mezzanine and frosted skylights available for filming and photo shoots.

Location: Staffordshire, United Kingdom

Within the M25: No

#### **Features:**

Floors Interior Features Parking Views

- Concrete FloorMezzanine Floor
- Steel Pillars
- Off Street Parking
- Industrial View

## **Walls & Windows**

• Skylights

## Interior

Features Include:

- Engineering rundown warehouse
- Mezzanine floor with blue steel framework
- Original fixture and fittings