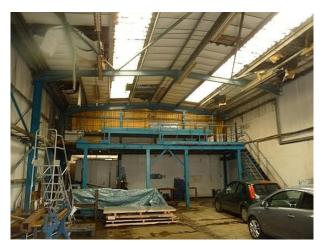

# WM1057 Empty Engineering Warehouse For Filming

Ex-engineering workshop with mezzanine and frosted skylights available for filming and photo shoots.

#### **Features:**

Floors Interior Features Parking Views

- Concrete FloorMezzanine Floor
- Steel Pillars
- Off Street Parking
- Industrial View

## **Walls & Windows**

• Skylights

## Interior

Features Include:

- Engineering rundown warehouse
- Mezzanine floor with blue steel framework
- Original fixture and fittings