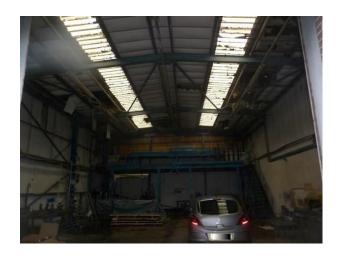

# WM1057 Empty Engineering Warehouse For Filming

Ex-engineering workshop with mezzanine and frosted skylights available for filming and photo shoots.

#### **Features:**

Floors Interior Features Parking Views

- Concrete FloorMezzanine Floor
- Steel Pillars
- Off Street Parking
- Industrial View

## **Walls & Windows**

• Skylights