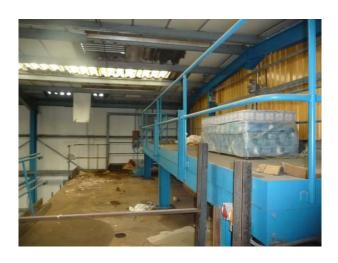

#### **Features:**

Floors Interior Features Parking Views

- Concrete FloorMezzanine Floor
- Steel Pillars
- Off Street Parking
- Industrial View

## Interior

Features Include:

- Engineering rundown warehouse
- Mezzanine floor with blue steel framework
- Original fixture and fittings