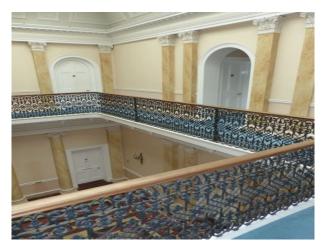

- Amazing staircase with iron balustrade
- Ballroom Empty, carpeted, fireplace, large windows, cornice etc.
- Banqueting Room Large table/chairs, fireplace, large windows
- Small commercial kitchen stainless steel units with separate prep area
- Views across hundreds of acres of parkland (See LON1523 for outstanding gardens/paths/trees)
- Additional empty rooms that could be used for smaller sets (Squat, etc.), or as editing suites/dressing rooms
- Vacant property so almost anything possible with prior permission