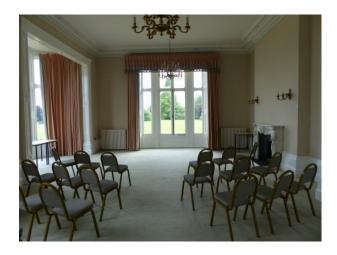

#### Interior

Exclusively available through UKFilmLocation.com, this fabulous stately home offers a multitude of filming and stills opportunities. (There is so much to this location that we've split the property into records - see list below) In this record you'll find:

- Amazing staircase with iron balustrade
- Ballroom Empty, carpeted, fireplace, large windows, cornice etc.
- Banqueting Room Large table/chairs, fireplace, large windows
- Small commercial kitchen stainless steel units with separate prep area
- Views across hundreds of acres of parkland (See LON1523 for outstanding gardens/paths/trees)
- Additional empty rooms that could be used for smaller sets (Squat, etc.), or as editing suites/dressing rooms
- Vacant property so almost anything possible with prior permission