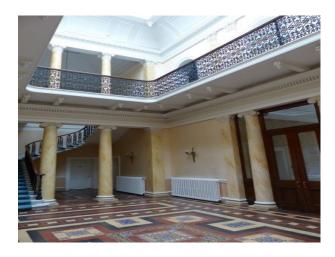

- Amazing staircase with iron balustrade
- Ballroom Empty, carpeted, fireplace, large windows, cornice etc.
- Banqueting Room Large table/chairs, fireplace, large windows
- Small commercial kitchen stainless steel units with separate prep area
- Views across hundreds of acres of parkland (See LON1523 for outstanding gardens/paths/trees)
- Additional empty rooms that could be used for smaller sets (Squat, etc.), or as editing suites/dressing rooms
- Vacant property so almost anything possible with prior permission