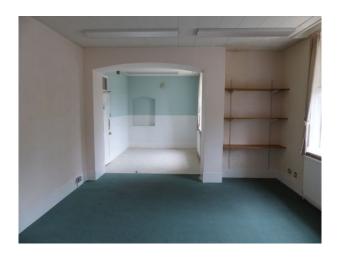

- Amazing staircase with iron balustrade
- Ballroom Empty, carpeted, fireplace, large windows, cornice etc.
- Banqueting Room Large table/chairs, fireplace, large windows
- Small commercial kitchen stainless steel units with separate prep area
- Views across hundreds of acres of parkland (See LON1523 for outstanding gardens/paths/trees)
- Additional empty rooms that could be used for smaller sets (Squat, etc.), or as editing suites/dressing rooms
- Vacant property so almost anything possible with prior permission