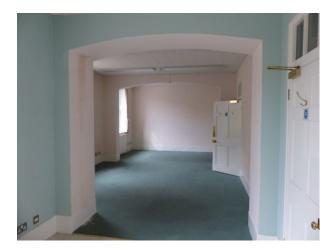

- Amazing staircase with iron balustrade
- Ballroom Empty, carpeted, fireplace, large windows, cornice etc.
- Banqueting Room Large table/chairs, fireplace, large windows
- Small commercial kitchen stainless steel units with separate prep area
- Views across hundreds of acres of parkland (See LON1523 for outstanding gardens/paths/trees)
- Additional empty rooms that could be used for smaller sets (Squat, etc.), or as editing suites/dressing rooms
- Vacant property so almost anything possible with prior permission