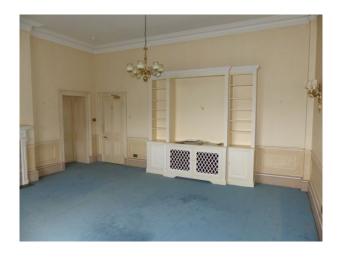

- Amazing staircase with iron balustrade
- Ballroom Empty, carpeted, fireplace, large windows, cornice etc.
- Banqueting Room Large table/chairs, fireplace, large windows
- Small commercial kitchen stainless steel units with separate prep area
- Views across hundreds of acres of parkland (See LON1523 for outstanding gardens/paths/trees)
- Additional empty rooms that could be used for smaller sets (Squat, etc.), or as editing suites/dressing rooms
- Vacant property so almost anything possible with prior permission