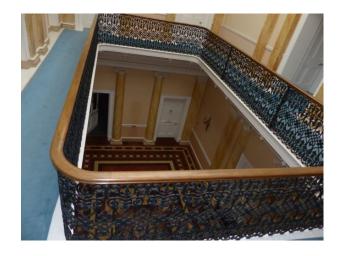

- Amazing staircase with iron balustrade
- Ballroom Empty, carpeted, fireplace, large windows, cornice etc.
- Banqueting Room Large table/chairs, fireplace, large windows
- Small commercial kitchen stainless steel units with separate prep area
- Views across hundreds of acres of parkland (See LON1523 for outstanding gardens/paths/trees)
- Additional empty rooms that could be used for smaller sets (Squat, etc.), or as editing suites/dressing rooms
- Vacant property so almost anything possible with prior permission