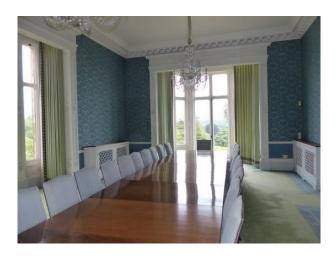

- Amazing staircase with iron balustrade
- Ballroom Empty, carpeted, fireplace, large windows, cornice etc.
- Banqueting Room Large table/chairs, fireplace, large windows
- Small commercial kitchen stainless steel units with separate prep area
- Views across hundreds of acres of parkland (See LON1523 for outstanding gardens/paths/trees)
- Additional empty rooms that could be used for smaller sets (Squat, etc.), or as editing suites/dressing rooms
- Vacant property so almost anything possible with prior permission