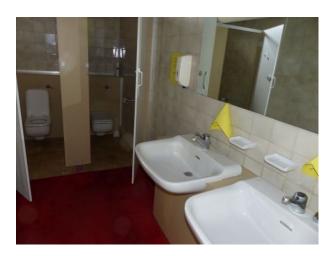

### **Features:**

| Exterior Features | Facilities                      | Floors                          | Interior Features                    |
|-------------------|---------------------------------|---------------------------------|--------------------------------------|
| Back Garden       | • Domestic Power                | • Carpet                        | • Period Fireplace                   |
| • Lake/Pond       | • Green Room                    | <ul> <li>Tiled Floor</li> </ul> | <ul> <li>Period Staircase</li> </ul> |
|                   | <ul> <li>Mains Water</li> </ul> |                                 | <ul> <li>Unfurnished</li> </ul>      |
|                   | • Toilets                       |                                 |                                      |
| Parking           | Rooms                           | Walls & Windows                 |                                      |