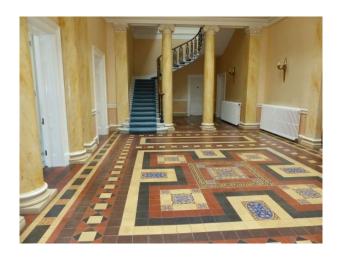

- Amazing staircase with iron balustrade
- Ballroom Empty, carpeted, fireplace, large windows, cornice etc.
- Banqueting Room Large table/chairs, fireplace, large windows
- Small commercial kitchen stainless steel units with separate prep area
- Views across hundreds of acres of parkland (See LON1523 for outstanding gardens/paths/trees)
- Additional empty rooms that could be used for smaller sets (Squat, etc.), or as editing suites/dressing rooms
- Vacant property so almost anything possible with prior permission