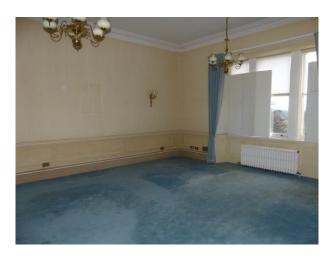

- Amazing staircase with iron balustrade
- Ballroom Empty, carpeted, fireplace, large windows, cornice etc.
- Banqueting Room Large table/chairs, fireplace, large windows
- Small commercial kitchen stainless steel units with separate prep area
- Views across hundreds of acres of parkland (See LON1523 for outstanding gardens/paths/trees)
- Additional empty rooms that could be used for smaller sets (Squat, etc.), or as editing suites/dressing rooms
- Vacant property so almost anything possible with prior permission