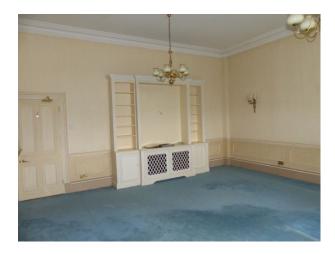

- Amazing staircase with iron balustrade
- Ballroom Empty, carpeted, fireplace, large windows, cornice etc.
- Banqueting Room Large table/chairs, fireplace, large windows
- Small commercial kitchen stainless steel units with separate prep area
- Views across hundreds of acres of parkland (See LON1523 for outstanding gardens/paths/trees)
- Additional empty rooms that could be used for smaller sets (Squat, etc.), or as editing suites/dressing rooms
- Vacant property so almost anything possible with prior permission