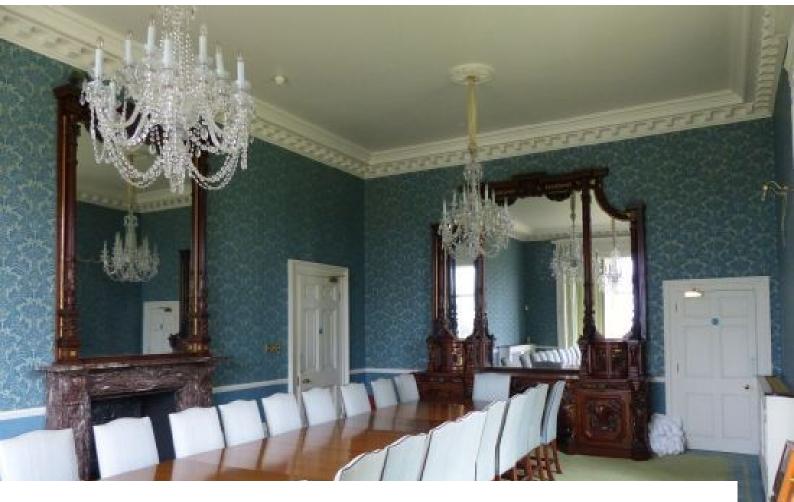

#### Interior

Exclusively available through UKFilmLocation.com, this fabulous stately home offers a multitude of filming and stills opportunities. (There is so much to this location that we've split the property into records - see list below) In this record you'll find:

- Amazing staircase with iron balustrade
- Ballroom Empty, carpeted, fireplace, large windows, cornice etc.
- Banqueting Room Large table/chairs, fireplace, large windows
- Small commercial kitchen stainless steel units with separate prep area
- Views across hundreds of acres of parkland (See LON1523 for outstanding gardens/paths/trees)
- Additional empty rooms that could be used for smaller sets (Squat, etc.), or as editing suites/dressing rooms
- Vacant property so almost anything possible with prior permission