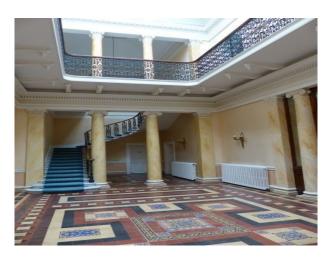

- Amazing staircase with iron balustrade
- Ballroom Empty, carpeted, fireplace, large windows, cornice etc.
- Banqueting Room Large table/chairs, fireplace, large windows
- Small commercial kitchen stainless steel units with separate prep area
- Views across hundreds of acres of parkland (See LON1523 for outstanding gardens/paths/trees)
- Additional empty rooms that could be used for smaller sets (Squat, etc.), or as editing suites/dressing rooms
- Vacant property so almost anything possible with prior permission