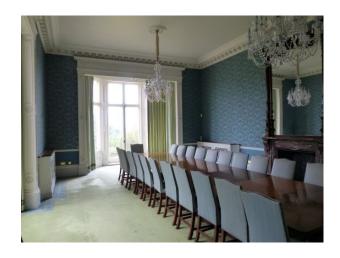

#### Interior

Exclusively available through UKFilmLocation.com, this fabulous stately home offers a multitude of filming and stills opportunities. (There is so much to this location that we've split the property into records - see list below) In this record you'll find:

- Amazing staircase with iron balustrade
- Ballroom Empty, carpeted, fireplace, large windows, cornice etc.
- Banqueting Room Large table/chairs, fireplace, large windows
- Small commercial kitchen stainless steel units with separate prep area
- Views across hundreds of acres of parkland (See LON1523 for outstanding gardens/paths/trees)
- Additional empty rooms that could be used for smaller sets (Squat, etc.), or as editing suites/dressing rooms
- Vacant property so almost anything possible with prior permission