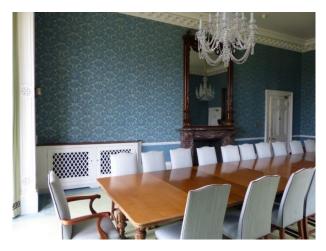

- Amazing staircase with iron balustrade
- Ballroom Empty, carpeted, fireplace, large windows, cornice etc.
- Banqueting Room Large table/chairs, fireplace, large windows
- Small commercial kitchen stainless steel units with separate prep area
- Views across hundreds of acres of parkland (See LON1523 for outstanding gardens/paths/trees)
- Additional empty rooms that could be used for smaller sets (Squat, etc.), or as editing suites/dressing rooms
- Vacant property so almost anything possible with prior permission