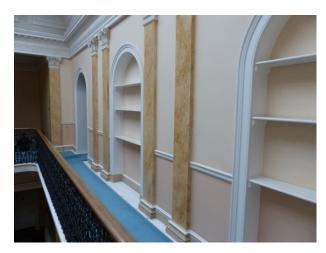

- Amazing staircase with iron balustrade
- Ballroom Empty, carpeted, fireplace, large windows, cornice etc.
- Banqueting Room Large table/chairs, fireplace, large windows
- Small commercial kitchen stainless steel units with separate prep area
- Views across hundreds of acres of parkland (See LON1523 for outstanding gardens/paths/trees)
- Additional empty rooms that could be used for smaller sets (Squat, etc.), or as editing suites/dressing rooms
- Vacant property so almost anything possible with prior permission