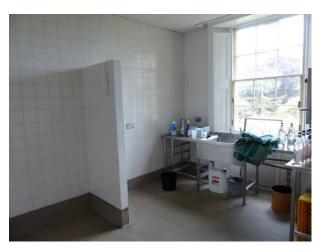

- Amazing staircase with iron balustrade
- Ballroom Empty, carpeted, fireplace, large windows, cornice etc.
- Banqueting Room Large table/chairs, fireplace, large windows
- Small commercial kitchen stainless steel units with separate prep area
- Views across hundreds of acres of parkland (See LON1523 for outstanding gardens/paths/trees)
- Additional empty rooms that could be used for smaller sets (Squat, etc.), or as editing suites/dressing rooms
- Vacant property so almost anything possible with prior permission