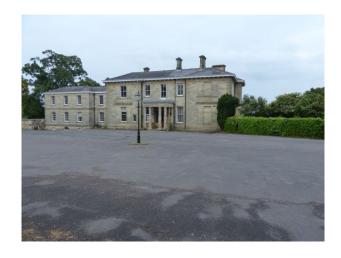

# LON1522 Empty Stately Home & Private Estate For Filming & Stills

Stately home in state of faded grandeur but sporting some very nice features and flexible terms is now available as a film location. The main house offers large neutrally decorated rooms with potential for negotiated redecoration, whilst the grounds comprise a hamlet of houses and cafe's etc, with a large expanse of private gardens, meadows, lakes and woodland.

# **Empty Stately Home & Private Estate For** Filming & Stills

Stately home in state of faded grandeur but sporting some very nice features and flexible terms is now available as a film location. The main house offers large neutrally decorated rooms with potential for negotiated redecoration, whilst the grounds comprise a hamlet of houses and cafe's etc, with a large expanse of private gardens, meadows, lakes and woodland.

Location: West Sussex, United Kingdom

Within the M25: No

Categories: Stately Homes & Manors | Parks & Gardens | Ponds | Lakes | Islands | Disused & Empty Property