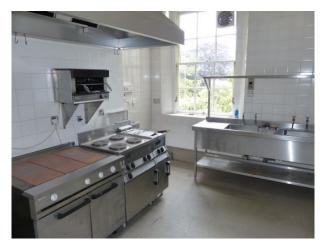

- Amazing staircase with iron balustrade
- Ballroom Empty, carpeted, fireplace, large windows, cornice etc.
- Banqueting Room Large table/chairs, fireplace, large windows
- Small commercial kitchen stainless steel units with separate prep area
- Views across hundreds of acres of parkland (See LON1523 for outstanding gardens/paths/trees)
- Additional empty rooms that could be used for smaller sets (Squat, etc.), or as editing suites/dressing rooms
- Vacant property so almost anything possible with prior permission