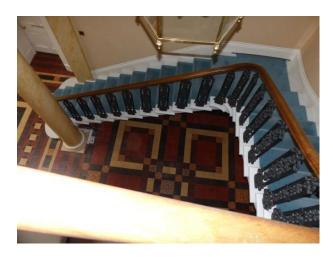

- Amazing staircase with iron balustrade
- Ballroom Empty, carpeted, fireplace, large windows, cornice etc.
- Banqueting Room Large table/chairs, fireplace, large windows
- Small commercial kitchen stainless steel units with separate prep area
- Views across hundreds of acres of parkland (See LON1523 for outstanding gardens/paths/trees)
- Additional empty rooms that could be used for smaller sets (Squat, etc.), or as editing suites/dressing rooms
- Vacant property so almost anything possible with prior permission