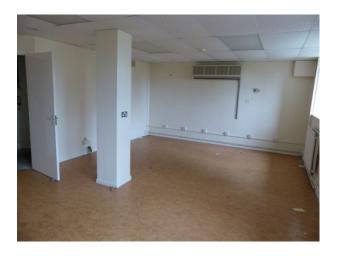

- Amazing staircase with iron balustrade
- Ballroom Empty, carpeted, fireplace, large windows, cornice etc.
- Banqueting Room Large table/chairs, fireplace, large windows
- Small commercial kitchen stainless steel units with separate prep area
- Views across hundreds of acres of parkland (See LON1523 for outstanding gardens/paths/trees)
- Additional empty rooms that could be used for smaller sets (Squat, etc.), or as editing suites/dressing rooms
- Vacant property so almost anything possible with prior permission