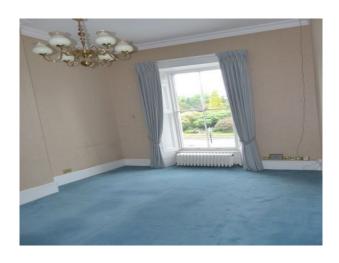

- Amazing staircase with iron balustrade
- Ballroom Empty, carpeted, fireplace, large windows, cornice etc.
- Banqueting Room Large table/chairs, fireplace, large windows
- Small commercial kitchen stainless steel units with separate prep area
- Views across hundreds of acres of parkland (See LON1523 for outstanding gardens/paths/trees)
- Additional empty rooms that could be used for smaller sets (Squat, etc.), or as editing suites/dressing rooms
- Vacant property so almost anything possible with prior permission