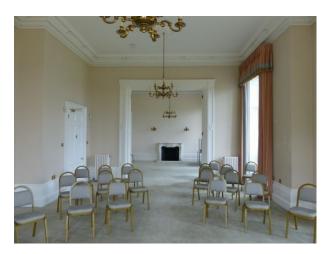

#### Interior

Exclusively available through UKFilmLocation.com, this fabulous stately home offers a multitude of filming and stills opportunities. (There is so much to this location that we've split the property into records - see list below) In this record you'll find:

- Amazing staircase with iron balustrade
- Ballroom Empty, carpeted, fireplace, large windows, cornice etc.
- Banqueting Room Large table/chairs, fireplace, large windows
- Small commercial kitchen stainless steel units with separate prep area
- Views across hundreds of acres of parkland (See LON1523 for outstanding gardens/paths/trees)
- Additional empty rooms that could be used for smaller sets (Squat, etc.), or as editing suites/dressing rooms
- Vacant property so almost anything possible with prior permission