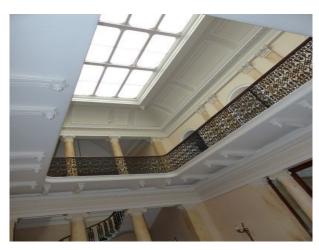

- Amazing staircase with iron balustrade
- Ballroom Empty, carpeted, fireplace, large windows, cornice etc.
- Banqueting Room Large table/chairs, fireplace, large windows
- Small commercial kitchen stainless steel units with separate prep area
- Views across hundreds of acres of parkland (See LON1523 for outstanding gardens/paths/trees)
- Additional empty rooms that could be used for smaller sets (Squat, etc.), or as editing suites/dressing rooms
- Vacant property so almost anything possible with prior permission