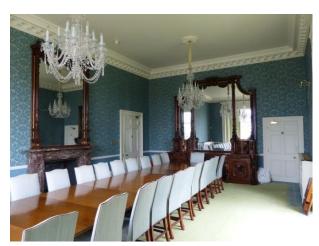

- Amazing staircase with iron balustrade
- Ballroom Empty, carpeted, fireplace, large windows, cornice etc.
- Banqueting Room Large table/chairs, fireplace, large windows
- Small commercial kitchen stainless steel units with separate prep area
- Views across hundreds of acres of parkland (See LON1523 for outstanding gardens/paths/trees)
- Additional empty rooms that could be used for smaller sets (Squat, etc.), or as editing suites/dressing rooms
- Vacant property so almost anything possible with prior permission