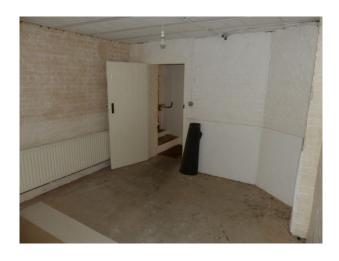

- Amazing staircase with iron balustrade
- Ballroom Empty, carpeted, fireplace, large windows, cornice etc.
- Banqueting Room Large table/chairs, fireplace, large windows
- Small commercial kitchen stainless steel units with separate prep area
- Views across hundreds of acres of parkland (See LON1523 for outstanding gardens/paths/trees)
- Additional empty rooms that could be used for smaller sets (Squat, etc.), or as editing suites/dressing rooms
- Vacant property so almost anything possible with prior permission