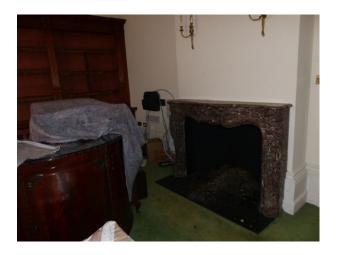

### **Features:**

| Exterior Features | Facilities                      | Floors                          | Interior Features                    |
|-------------------|---------------------------------|---------------------------------|--------------------------------------|
| Back Garden       | • Domestic Power                | • Carpet                        | • Period Fireplace                   |
| • Lake/Pond       | • Green Room                    | <ul> <li>Tiled Floor</li> </ul> | <ul> <li>Period Staircase</li> </ul> |
|                   | <ul> <li>Mains Water</li> </ul> |                                 | <ul> <li>Unfurnished</li> </ul>      |
|                   | • Toilets                       |                                 |                                      |
| Parking           | Rooms                           | Walls & Windows                 |                                      |

- Amazing staircase with iron balustrade
- Ballroom Empty, carpeted, fireplace, large windows, cornice etc.
- Banqueting Room Large table/chairs, fireplace, large windows
- Small commercial kitchen stainless steel units with separate prep area
- Views across hundreds of acres of parkland (See LON1523 for outstanding gardens/paths/trees)
- Additional empty rooms that could be used for smaller sets (Squat, etc.), or as editing suites/dressing rooms
- Vacant property so almost anything possible with prior permission