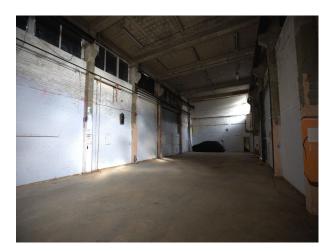

## Interior

Blackout Optional. 3 Phase Power. Drive In Access. Ample Parking. Pop-up Green Room, Wardrobe, Hair & Make Up. Blank canvas interior. Main Warehouse Dimensions 24m L x 9.5m W x 7.5m H