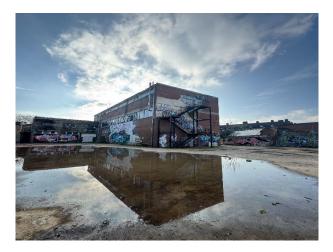

## **Empty Warehouse Space In London For Filming**

Warehouse with drive in access and graffiti'd gated yard.

Location: South East London, London, United Kingdom Within the M25: Yes Categories: Warehouse Locations

## Exterior

With a gated yard, large courtyard, outhouses and large warehouse space (4,500 sq ft). Great exterior space, gated yard, external fire escape. Good as a unit base and private land to do shots outside.