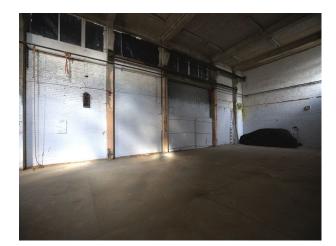

## Interior

Blackout Optional. 3 Phase Power. Drive In Access. Ample Parking. Pop-up Green Room, Wardrobe, Hair & Make Up. Blank canvas interior. Main Warehouse Dimensions 24m L x 9.5m W x 7.5m H