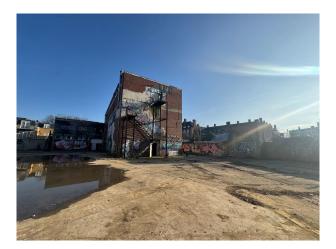

## **Empty Warehouse Space In London For Filming**

Warehouse with drive in access and graffiti'd gated yard.

Location: South East London, London, United Kingdom Within the M25: Yes Categories: Warehouse Locations

## Exterior

With a gated yard, large courtyard, outhouses and large warehouse space (4,500 sq ft). Great exterior space, gated yard, external fire escape. Good as a unit base and private land to do shots outside.