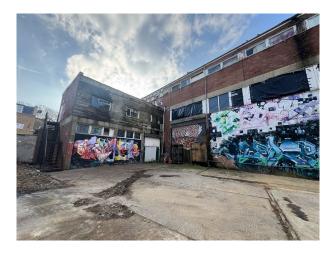

## Exterior

With a gated yard, large courtyard, outhouses and large warehouse space (4,500 sq ft). Great exterior space, gated yard, external fire escape. Good as a unit base and private land to do shots outside.