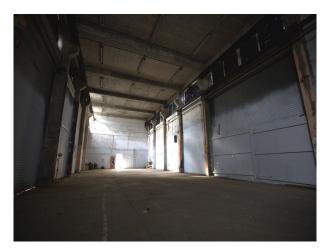

## Interior

Blackout Optional. 3 Phase Power. Drive In Access. Ample Parking. Pop-up Green Room, Wardrobe, Hair & Make Up. Blank canvas interior. Main Warehouse Dimensions 24m L x 9.5m W x 7.5m H

## Exterior

With a gated yard, large courtyard, outhouses and large warehouse space (4,500 sq ft). Great exterior space, gated yard, external fire escape. Good as a unit base and private land to do shots outside.