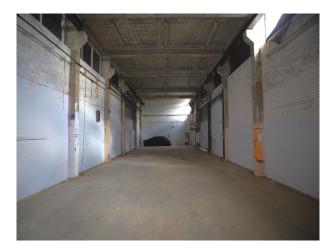

## Interior

Blackout Optional. 3 Phase Power. Drive In Access. Ample Parking. Pop-up Green Room, Wardrobe, Hair & Make Up. Blank canvas interior. Main Warehouse Dimensions 24m L x 9.5m W x 7.5m H