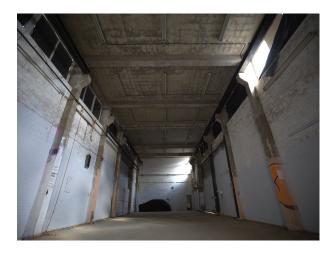

## **Empty Warehouse Space In London For Filming**

Warehouse with drive in access and graffiti'd gated yard.

Location: South East London, London, United Kingdom Within the M25: Yes Categories: Warehouse Locations

## Interior

Blackout Optional. 3 Phase Power. Drive In Access. Ample Parking. Pop-up Green Room, Wardrobe, Hair & Make Up. Blank canvas interior. Main Warehouse Dimensions 24m L x 9.5m W x 7.5m H