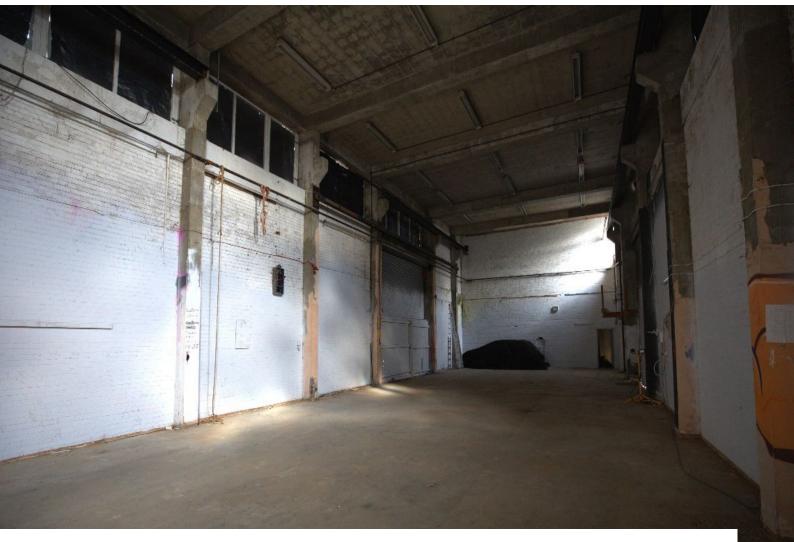

## **Empty Warehouse Space In London For Filming**

Warehouse with drive in access and graffiti'd gated yard.

Location: South East London, London, United Kingdom Within the M25: Yes Categories: Warehouse Locations

## Interior

Blackout Optional. 3 Phase Power. Drive In Access. Ample Parking. Pop-up Green Room, Wardrobe, Hair & Make Up. Blank canvas interior. Main Warehouse Dimensions 24m L x 9.5m W x 7.5m H