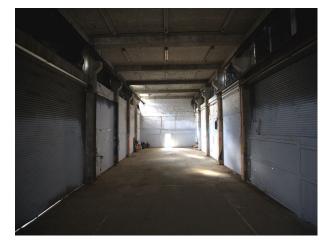

## Interior

Blackout Optional. 3 Phase Power. Drive In Access. Ample Parking. Pop-up Green Room, Wardrobe, Hair & Make Up. Blank canvas interior. Main Warehouse Dimensions 24m L x 9.5m W x 7.5m H

## Exterior

With a gated yard, large courtyard, outhouses and large warehouse space (4,500 sq ft). Great exterior space, gated yard, external fire escape. Good as a unit base and private land to do shots outside.