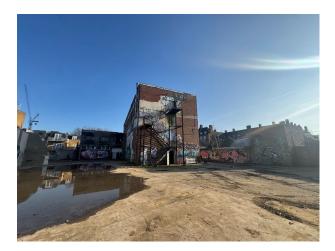

## **Empty Warehouse Space In London For Filming**

Warehouse with drive in access and graffiti'd gated yard.

Location: South East London, London, United Kingdom Within the M25: Yes Categories: Warehouse Locations

## Exterior

With a gated yard, large courtyard, outhouses and large warehouse space (4,500 sq ft). Great exterior space, gated yard, external fire escape. Good as a unit base and private land to do shots outside.