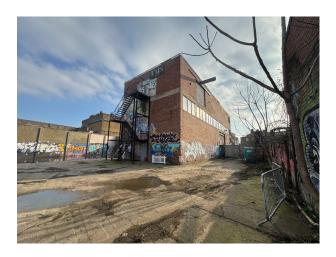

## Exterior

With a gated yard, large courtyard, outhouses and large warehouse space (4,500 sq ft). Great exterior space, gated yard, external fire escape. Good as a unit base and private land to do shots outside.