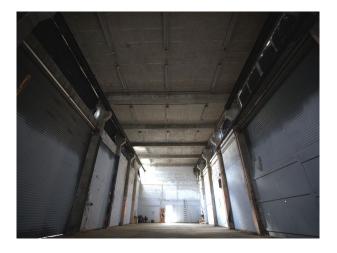

## **Empty Warehouse Space In London For Filming**

Warehouse with drive in access and graffiti'd gated yard.

Location: South East London, London, United Kingdom Within the M25: Yes Categories: Warehouse Locations

## Interior

Blackout Optional. 3 Phase Power. Drive In Access. Ample Parking. Pop-up Green Room, Wardrobe, Hair & Make Up. Blank canvas interior. Main Warehouse Dimensions 24m L x 9.5m W x 7.5m H