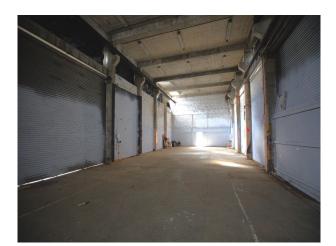

## Interior

Blackout Optional. 3 Phase Power. Drive In Access. Ample Parking. Pop-up Green Room, Wardrobe, Hair & Make Up. Blank canvas interior. Main Warehouse Dimensions 24m L x 9.5m W x 7.5m H

## Exterior

With a gated yard, large courtyard, outhouses and large warehouse space (4,500 sq ft). Great exterior space, gated yard, external fire escape. Good as a unit base and private land to do shots outside.