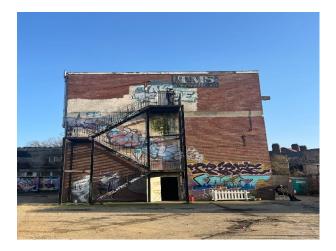

## Exterior

With a gated yard, large courtyard, outhouses and large warehouse space (4,500 sq ft). Great exterior space, gated yard, external fire escape. Good as a unit base and private land to do shots outside.