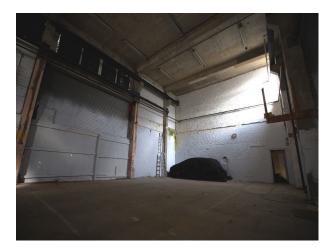

## Interior

Blackout Optional. 3 Phase Power. Drive In Access. Ample Parking. Pop-up Green Room, Wardrobe, Hair & Make Up. Blank canvas interior. Main Warehouse Dimensions 24m L x 9.5m W x 7.5m H

## Exterior

With a gated yard, large courtyard, outhouses and large warehouse space (4,500 sq ft). Great exterior space, gated yard, external fire escape. Good as a unit base and private land to do shots outside.