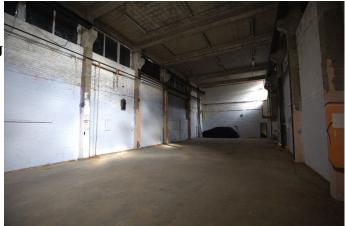

## **Empty Warehouse Space In London For Filming**

Warehouse with drive in access and graffiti'd gated yard.

Location: South East London, London, United Kingdom Within the M25: Yes Categories: Warehouse Locations

## Interior

Blackout Optional. 3 Phase Power. Drive In Access. Ample Parking. Pop-up Green Room, Wardrobe, Hair & Make Up. Blank canvas interior. Main Warehouse Dimensions 24m L x 9.5m W x 7.5m H