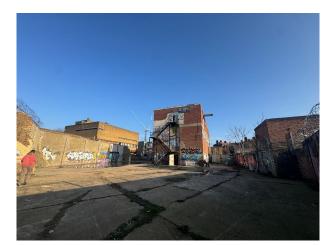

## **Empty Warehouse Space In London For Filming**

Warehouse with drive in access and graffiti'd gated yard.

Location: South East London, London, United Kingdom Within the M25: Yes Categories: Warehouse Locations

## Exterior

With a gated yard, large courtyard, outhouses and large warehouse space (4,500 sq ft). Great exterior space, gated yard, external fire escape. Good as a unit base and private land to do shots outside.