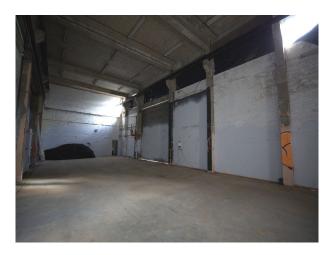

## Interior

Blackout Optional. 3 Phase Power. Drive In Access. Ample Parking. Pop-up Green Room, Wardrobe, Hair & Make Up. Blank canvas interior. Main Warehouse Dimensions 24m L x 9.5m W x 7.5m H