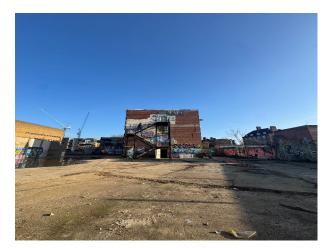

## **Empty Warehouse Space In London For Filming**

Warehouse with drive in access and graffiti'd gated yard.

Location: South East London, London, United Kingdom Within the M25: Yes Categories: Warehouse Locations

## Exterior

With a gated yard, large courtyard, outhouses and large warehouse space (4,500 sq ft). Great exterior space, gated yard, external fire escape. Good as a unit base and private land to do shots outside.