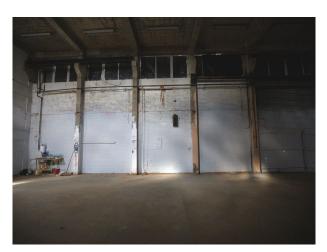

## Interior

Blackout Optional. 3 Phase Power. Drive In Access. Ample Parking. Pop-up Green Room, Wardrobe, Hair & Make Up. Blank canvas interior. Main Warehouse Dimensions 24m L x 9.5m W x 7.5m H