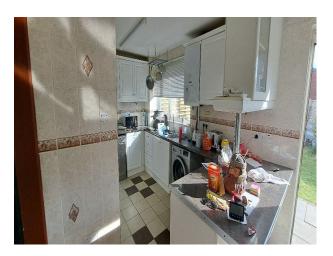

# InteriorEnd of terrace house with 5 bedroom. The dining room has been decorated uniquely to reflect a hunting lodge. The master bedroom has also been decorated to reflect a forest scene.