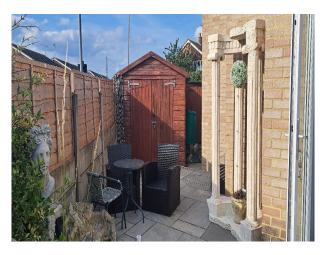

# InteriorEnd of terrace house with 5 bedroom. The dining room has been decorated uniquely to reflect a hunting lodge. The master bedroom has also been decorated to reflect a forest scene.