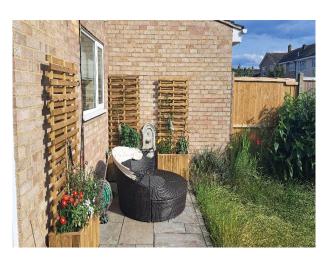

# InteriorEnd of terrace house with 5 bedroom. The dining room has been decorated uniquely to reflect a hunting lodge. The master bedroom has also been decorated to reflect a forest scene.