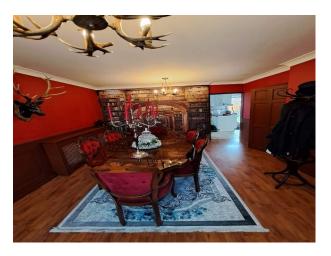

# InteriorEnd of terrace house with 5 bedroom. The dining room has been decorated uniquely to reflect a hunting lodge. The master bedroom has also been decorated to reflect a forest scene.