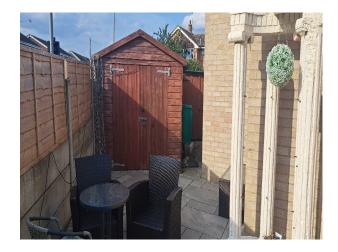

# InteriorEnd of terrace house with 5 bedroom. The dining room has been decorated uniquely to reflect a hunting lodge. The master bedroom has also been decorated to reflect a forest scene.