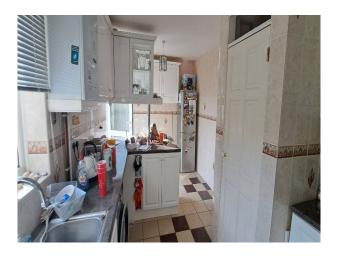

# InteriorEnd of terrace house with 5 bedroom. The dining room has been decorated uniquely to reflect a hunting lodge. The master bedroom has also been decorated to reflect a forest scene.