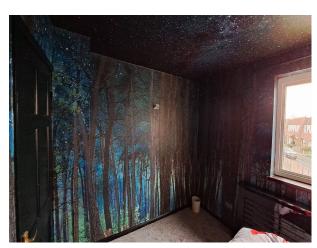

# InteriorEnd of terrace house with 5 bedroom. The dining room has been decorated uniquely to reflect a hunting lodge. The master bedroom has also been decorated to reflect a forest scene.