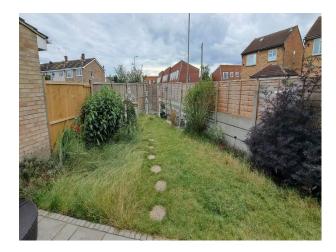

# InteriorEnd of terrace house with 5 bedroom. The dining room has been decorated uniquely to reflect a hunting lodge. The master bedroom has also been decorated to reflect a forest scene.