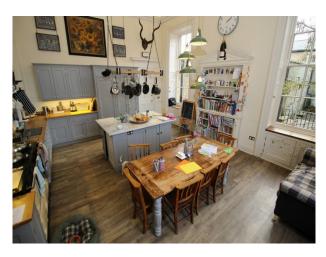

### Interior

Heritage stately home available for filming. The accommodation provides a fabulous blend of traditional styling and modern family furnishings. There are a plethora of rooms including:

- Grand hallway with pillars, stone flooring and period firreplace
- Dining room with banqueting table
- Library with bookshelves around the room and traditional soft furnishings
- Living Room with traditional styling
- Basement with Bowling Alley, document storage rooms, Snooker table, Gun Room,, Boiler room with eco-boiler
- Many bedrooms of all shapes and sizes Master, Twin, Double