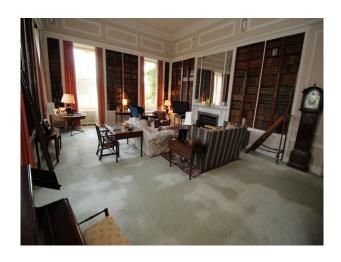

### Interior

Heritage stately home available for filming. The accommodation provides a fabulous blend of traditional styling and modern family furnishings. There are a plethora of rooms including:

- Grand hallway with pillars, stone flooring and period firreplace
- Dining room with banqueting table
- Library with bookshelves around the room and traditional soft furnishings
- Living Room with traditional styling
- Basement with Bowling Alley, document storage rooms, Snooker table, Gun Room,, Boiler room with eco-boiler
- Many bedrooms of all shapes and sizes Master, Twin, Double