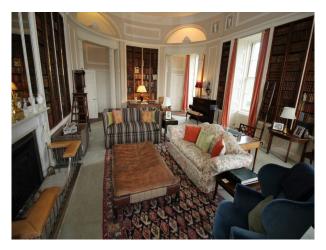

### Interior

Heritage stately home available for filming. The accommodation provides a fabulous blend of traditional styling and modern family furnishings. There are a plethora of rooms including:

- Grand hallway with pillars, stone flooring and period firreplace
- Dining room with banqueting table
- Library with bookshelves around the room and traditional soft furnishings
- Living Room with traditional styling
- Basement with Bowling Alley, document storage rooms, Snooker table, Gun Room,, Boiler room with eco-boiler
- Many bedrooms of all shapes and sizes Master, Twin, Double