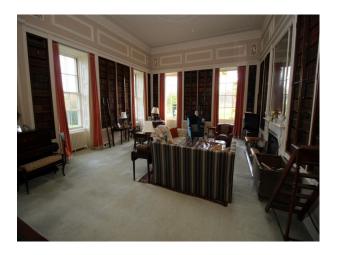

### Interior

Heritage stately home available for filming. The accommodation provides a fabulous blend of traditional styling and modern family furnishings. There are a plethora of rooms including:

- Grand hallway with pillars, stone flooring and period firreplace
- Dining room with banqueting table
- Library with bookshelves around the room and traditional soft furnishings
- Living Room with traditional styling
- Basement with Bowling Alley, document storage rooms, Snooker table, Gun Room,, Boiler room with eco-boiler
- Many bedrooms of all shapes and sizes Master, Twin, Double