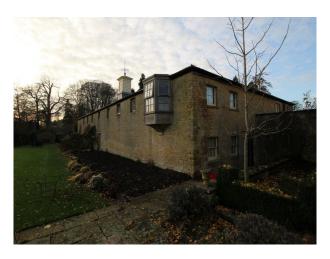

#### **Exterior**

The house sits in its own grounds and is totally private. Within grounds there are several barns, tarmac and gravel covered road systems, a "Village", and meadows where derelict barns can be sporadically found.