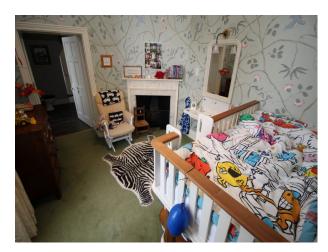

### Interior

Heritage stately home available for filming. The accommodation provides a fabulous blend of traditional styling and modern family furnishings. There are a plethora of rooms including:

- Grand hallway with pillars, stone flooring and period firreplace
- Dining room with banqueting table
- Library with bookshelves around the room and traditional soft furnishings
- Living Room with traditional styling
- Basement with Bowling Alley, document storage rooms, Snooker table, Gun Room,, Boiler room with eco-boiler
- Many bedrooms of all shapes and sizes Master, Twin, Double