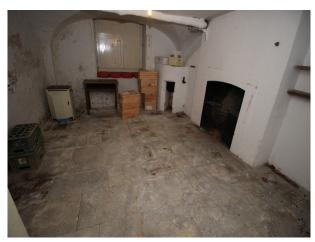

### Interior

Heritage stately home available for filming. The accommodation provides a fabulous blend of traditional styling and modern family furnishings. There are a plethora of rooms including:

- Grand hallway with pillars, stone flooring and period firreplace
- Dining room with banqueting table
- Library with bookshelves around the room and traditional soft furnishings
- Living Room with traditional styling
- Basement with Bowling Alley, document storage rooms, Snooker table, Gun Room,, Boiler room with eco-boiler
- Many bedrooms of all shapes and sizes Master, Twin, Double