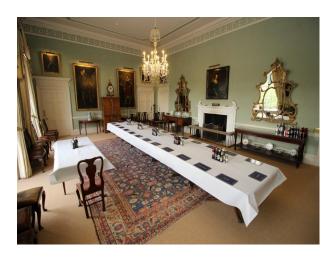

### Interior

Heritage stately home available for filming. The accommodation provides a fabulous blend of traditional styling and modern family furnishings. There are a plethora of rooms including:

- Grand hallway with pillars, stone flooring and period firreplace
- Dining room with banqueting table
- Library with bookshelves around the room and traditional soft furnishings
- Living Room with traditional styling
- Basement with Bowling Alley, document storage rooms, Snooker table, Gun Room,, Boiler room with eco-boiler
- Many bedrooms of all shapes and sizes Master, Twin, Double