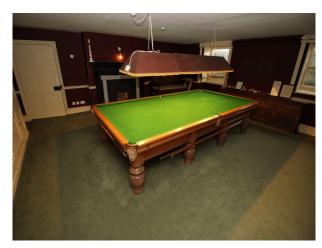

### Interior

Heritage stately home available for filming. The accommodation provides a fabulous blend of traditional styling and modern family furnishings. There are a plethora of rooms including:

- Grand hallway with pillars, stone flooring and period firreplace
- Dining room with banqueting table
- Library with bookshelves around the room and traditional soft furnishings
- Living Room with traditional styling
- Basement with Bowling Alley, document storage rooms, Snooker table, Gun Room,, Boiler room with eco-boiler
- Many bedrooms of all shapes and sizes Master, Twin, Double