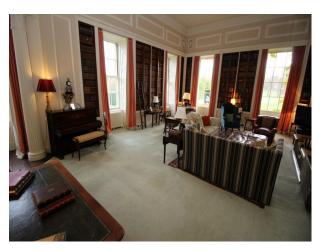

### Interior

Heritage stately home available for filming. The accommodation provides a fabulous blend of traditional styling and modern family furnishings. There are a plethora of rooms including:

- Grand hallway with pillars, stone flooring and period firreplace
- Dining room with banqueting table
- Library with bookshelves around the room and traditional soft furnishings
- Living Room with traditional styling
- Basement with Bowling Alley, document storage rooms, Snooker table, Gun Room,, Boiler room with eco-boiler
- Many bedrooms of all shapes and sizes Master, Twin, Double