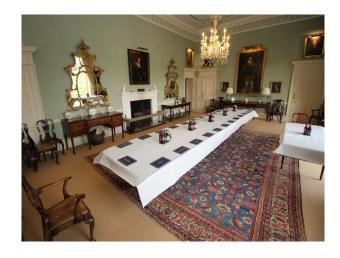

### Interior

Heritage stately home available for filming. The accommodation provides a fabulous blend of traditional styling and modern family furnishings. There are a plethora of rooms including:

- Grand hallway with pillars, stone flooring and period firreplace
- Dining room with banqueting table
- Library with bookshelves around the room and traditional soft furnishings
- Living Room with traditional styling
- Basement with Bowling Alley, document storage rooms, Snooker table, Gun Room,, Boiler room with eco-boiler
- Many bedrooms of all shapes and sizes Master, Twin, Double