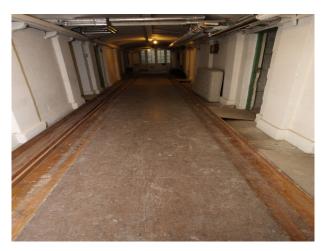

### Interior

Heritage stately home available for filming. The accommodation provides a fabulous blend of traditional styling and modern family furnishings. There are a plethora of rooms including:

- Grand hallway with pillars, stone flooring and period firreplace
- Dining room with banqueting table
- Library with bookshelves around the room and traditional soft furnishings
- Living Room with traditional styling
- Basement with Bowling Alley, document storage rooms, Snooker table, Gun Room,, Boiler room with eco-boiler
- Many bedrooms of all shapes and sizes Master, Twin, Double