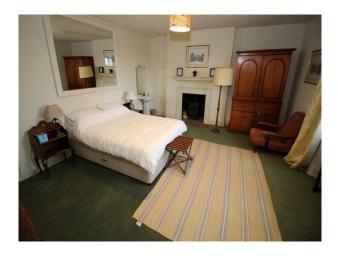

### Interior

Heritage stately home available for filming. The accommodation provides a fabulous blend of traditional styling and modern family furnishings. There are a plethora of rooms including:

- Grand hallway with pillars, stone flooring and period firreplace
- Dining room with banqueting table
- Library with bookshelves around the room and traditional soft furnishings
- Living Room with traditional styling
- Basement with Bowling Alley, document storage rooms, Snooker table, Gun Room,, Boiler room with eco-boiler
- Many bedrooms of all shapes and sizes Master, Twin, Double