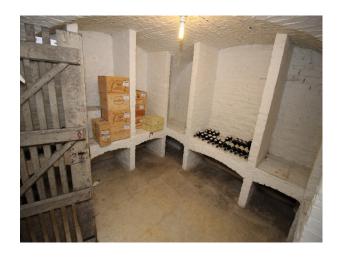

### Interior

Heritage stately home available for filming. The accommodation provides a fabulous blend of traditional styling and modern family furnishings. There are a plethora of rooms including:

- Grand hallway with pillars, stone flooring and period firreplace
- Dining room with banqueting table
- Library with bookshelves around the room and traditional soft furnishings
- Living Room with traditional styling
- Basement with Bowling Alley, document storage rooms, Snooker table, Gun Room,, Boiler room with eco-boiler
- Many bedrooms of all shapes and sizes Master, Twin, Double