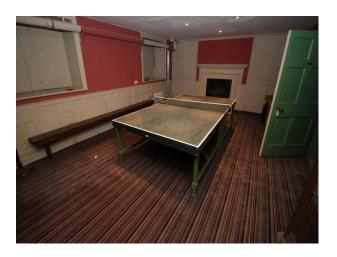

### Interior

Heritage stately home available for filming. The accommodation provides a fabulous blend of traditional styling and modern family furnishings. There are a plethora of rooms including:

- Grand hallway with pillars, stone flooring and period firreplace
- Dining room with banqueting table
- Library with bookshelves around the room and traditional soft furnishings
- Living Room with traditional styling
- Basement with Bowling Alley, document storage rooms, Snooker table, Gun Room,, Boiler room with eco-boiler
- Many bedrooms of all shapes and sizes Master, Twin, Double