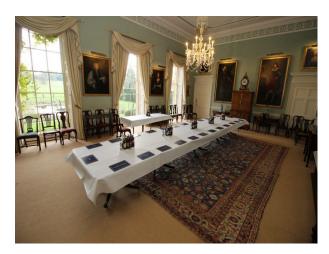

### Interior

Heritage stately home available for filming. The accommodation provides a fabulous blend of traditional styling and modern family furnishings. There are a plethora of rooms including:

- Grand hallway with pillars, stone flooring and period firreplace
- Dining room with banqueting table
- Library with bookshelves around the room and traditional soft furnishings
- Living Room with traditional styling
- Basement with Bowling Alley, document storage rooms, Snooker table, Gun Room,, Boiler room with eco-boiler
- Many bedrooms of all shapes and sizes Master, Twin, Double