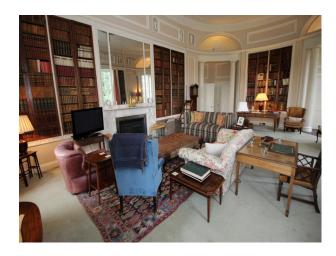

### Interior

Heritage stately home available for filming. The accommodation provides a fabulous blend of traditional styling and modern family furnishings. There are a plethora of rooms including:

- Grand hallway with pillars, stone flooring and period firreplace
- Dining room with banqueting table
- Library with bookshelves around the room and traditional soft furnishings
- Living Room with traditional styling
- Basement with Bowling Alley, document storage rooms, Snooker table, Gun Room,, Boiler room with eco-boiler
- Many bedrooms of all shapes and sizes Master, Twin, Double