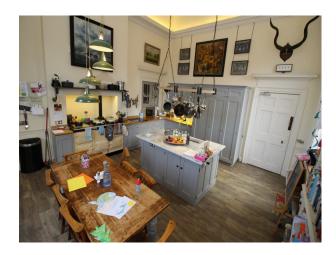

### Interior

Heritage stately home available for filming. The accommodation provides a fabulous blend of traditional styling and modern family furnishings. There are a plethora of rooms including:

- Grand hallway with pillars, stone flooring and period firreplace
- Dining room with banqueting table
- Library with bookshelves around the room and traditional soft furnishings
- Living Room with traditional styling
- Basement with Bowling Alley, document storage rooms, Snooker table, Gun Room,, Boiler room with eco-boiler
- Many bedrooms of all shapes and sizes Master, Twin, Double