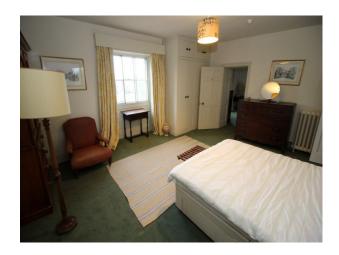

### Interior

Heritage stately home available for filming. The accommodation provides a fabulous blend of traditional styling and modern family furnishings. There are a plethora of rooms including:

- Grand hallway with pillars, stone flooring and period firreplace
- Dining room with banqueting table
- Library with bookshelves around the room and traditional soft furnishings
- Living Room with traditional styling
- Basement with Bowling Alley, document storage rooms, Snooker table, Gun Room,, Boiler room with eco-boiler
- Many bedrooms of all shapes and sizes Master, Twin, Double