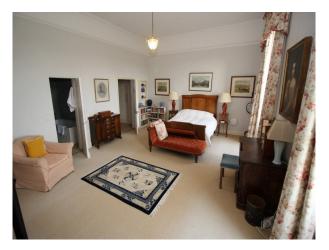

### Interior

Heritage stately home available for filming. The accommodation provides a fabulous blend of traditional styling and modern family furnishings. There are a plethora of rooms including:

- Grand hallway with pillars, stone flooring and period firreplace
- Dining room with banqueting table
- Library with bookshelves around the room and traditional soft furnishings
- Living Room with traditional styling
- Basement with Bowling Alley, document storage rooms, Snooker table, Gun Room,, Boiler room with eco-boiler
- Many bedrooms of all shapes and sizes Master, Twin, Double