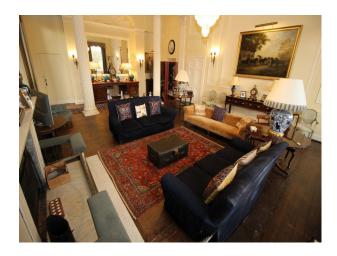

### Interior

Heritage stately home available for filming. The accommodation provides a fabulous blend of traditional styling and modern family furnishings. There are a plethora of rooms including:

- Grand hallway with pillars, stone flooring and period firreplace
- Dining room with banqueting table
- Library with bookshelves around the room and traditional soft furnishings
- Living Room with traditional styling
- Basement with Bowling Alley, document storage rooms, Snooker table, Gun Room,, Boiler room with eco-boiler
- Many bedrooms of all shapes and sizes Master, Twin, Double