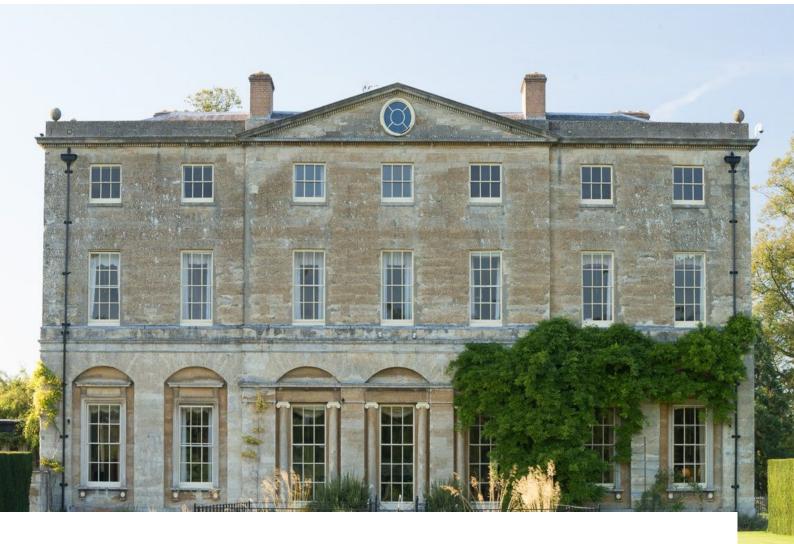

# **English Country Estate With Many Location Shoot Opportunities**

Substantial English country house estate comprising a village, extensive grounds with a farm, woodland, private roads and a mausoleum. All are available to hire for filming video or stills.

#### **Exterior**

The house sits in its own grounds and is totally private. Within grounds there are several barns, tarmac and gravel covered road systems, a "Village", and meadows where derelict barns can be sporadically found.