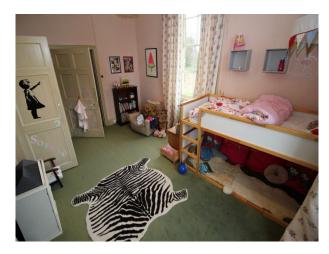

### Interior

Heritage stately home available for filming. The accommodation provides a fabulous blend of traditional styling and modern family furnishings. There are a plethora of rooms including:

- Grand hallway with pillars, stone flooring and period firreplace
- Dining room with banqueting table
- Library with bookshelves around the room and traditional soft furnishings
- Living Room with traditional styling
- Basement with Bowling Alley, document storage rooms, Snooker table, Gun Room,, Boiler room with eco-boiler
- Many bedrooms of all shapes and sizes Master, Twin, Double