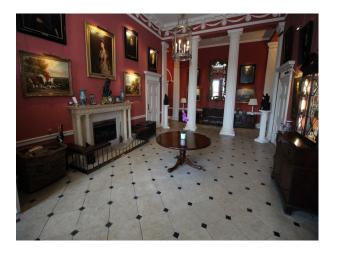

### Interior

Heritage stately home available for filming. The accommodation provides a fabulous blend of traditional styling and modern family furnishings. There are a plethora of rooms including:

- Grand hallway with pillars, stone flooring and period firreplace
- Dining room with banqueting table
- Library with bookshelves around the room and traditional soft furnishings
- Living Room with traditional styling
- Basement with Bowling Alley, document storage rooms, Snooker table, Gun Room,, Boiler room with eco-boiler
- Many bedrooms of all shapes and sizes Master, Twin, Double