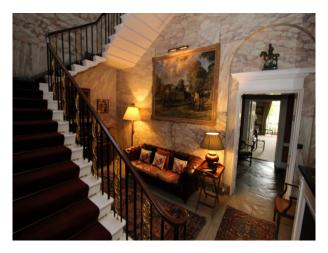

### Interior

Heritage stately home available for filming. The accommodation provides a fabulous blend of traditional styling and modern family furnishings. There are a plethora of rooms including:

- Grand hallway with pillars, stone flooring and period firreplace
- Dining room with banqueting table
- Library with bookshelves around the room and traditional soft furnishings
- Living Room with traditional styling
- Basement with Bowling Alley, document storage rooms, Snooker table, Gun Room,, Boiler room with eco-boiler
- Many bedrooms of all shapes and sizes Master, Twin, Double