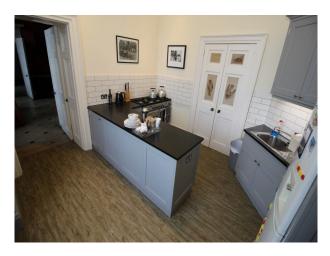

### Interior

Heritage stately home available for filming. The accommodation provides a fabulous blend of traditional styling and modern family furnishings. There are a plethora of rooms including:

- Grand hallway with pillars, stone flooring and period firreplace
- Dining room with banqueting table
- Library with bookshelves around the room and traditional soft furnishings
- Living Room with traditional styling
- Basement with Bowling Alley, document storage rooms, Snooker table, Gun Room,, Boiler room with eco-boiler
- Many bedrooms of all shapes and sizes Master, Twin, Double