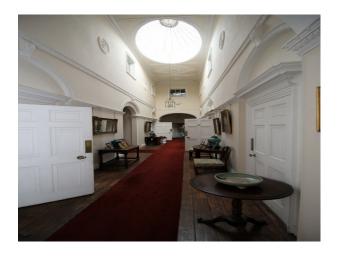

### Interior

Heritage stately home available for filming. The accommodation provides a fabulous blend of traditional styling and modern family furnishings. There are a plethora of rooms including:

- Grand hallway with pillars, stone flooring and period firreplace
- Dining room with banqueting table
- Library with bookshelves around the room and traditional soft furnishings
- Living Room with traditional styling
- Basement with Bowling Alley, document storage rooms, Snooker table, Gun Room,, Boiler room with eco-boiler
- Many bedrooms of all shapes and sizes Master, Twin, Double