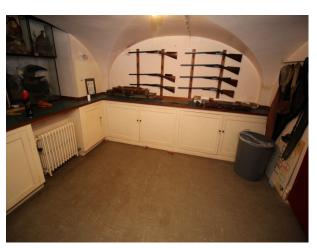

### Interior

Heritage stately home available for filming. The accommodation provides a fabulous blend of traditional styling and modern family furnishings. There are a plethora of rooms including:

- Grand hallway with pillars, stone flooring and period firreplace
- Dining room with banqueting table
- Library with bookshelves around the room and traditional soft furnishings
- Living Room with traditional styling
- Basement with Bowling Alley, document storage rooms, Snooker table, Gun Room,, Boiler room with eco-boiler
- Many bedrooms of all shapes and sizes Master, Twin, Double