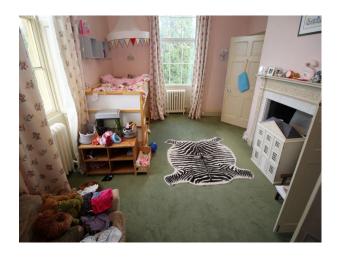

### Interior

Heritage stately home available for filming. The accommodation provides a fabulous blend of traditional styling and modern family furnishings. There are a plethora of rooms including:

- Grand hallway with pillars, stone flooring and period firreplace
- Dining room with banqueting table
- Library with bookshelves around the room and traditional soft furnishings
- Living Room with traditional styling
- Basement with Bowling Alley, document storage rooms, Snooker table, Gun Room,, Boiler room with eco-boiler
- Many bedrooms of all shapes and sizes Master, Twin, Double