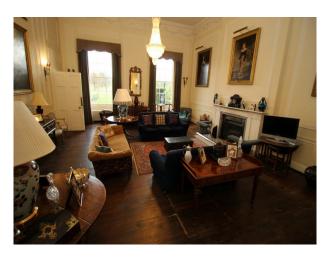

### Interior

Heritage stately home available for filming. The accommodation provides a fabulous blend of traditional styling and modern family furnishings. There are a plethora of rooms including:

- Grand hallway with pillars, stone flooring and period firreplace
- Dining room with banqueting table
- Library with bookshelves around the room and traditional soft furnishings
- Living Room with traditional styling
- Basement with Bowling Alley, document storage rooms, Snooker table, Gun Room,, Boiler room with eco-boiler
- Many bedrooms of all shapes and sizes Master, Twin, Double