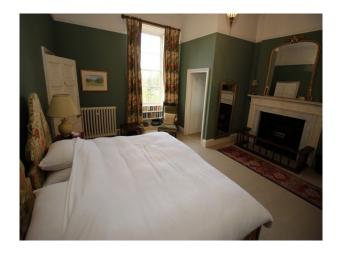

### Interior

Heritage stately home available for filming. The accommodation provides a fabulous blend of traditional styling and modern family furnishings. There are a plethora of rooms including:

- Grand hallway with pillars, stone flooring and period firreplace
- Dining room with banqueting table
- Library with bookshelves around the room and traditional soft furnishings
- Living Room with traditional styling
- Basement with Bowling Alley, document storage rooms, Snooker table, Gun Room,, Boiler room with eco-boiler
- Many bedrooms of all shapes and sizes Master, Twin, Double