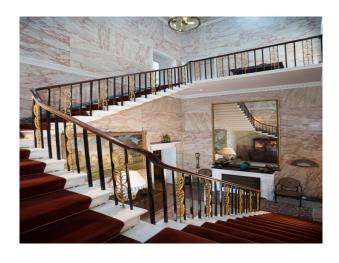

### Interior

Heritage stately home available for filming. The accommodation provides a fabulous blend of traditional styling and modern family furnishings. There are a plethora of rooms including:

- Grand hallway with pillars, stone flooring and period firreplace
- Dining room with banqueting table
- Library with bookshelves around the room and traditional soft furnishings
- Living Room with traditional styling
- Basement with Bowling Alley, document storage rooms, Snooker table, Gun Room,, Boiler room with eco-boiler
- Many bedrooms of all shapes and sizes Master, Twin, Double