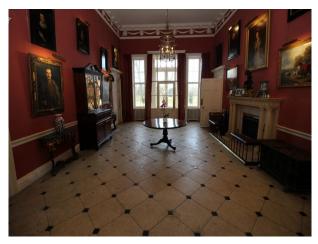

### Interior

Heritage stately home available for filming. The accommodation provides a fabulous blend of traditional styling and modern family furnishings. There are a plethora of rooms including:

- Grand hallway with pillars, stone flooring and period firreplace
- Dining room with banqueting table
- Library with bookshelves around the room and traditional soft furnishings
- Living Room with traditional styling
- Basement with Bowling Alley, document storage rooms, Snooker table, Gun Room,, Boiler room with eco-boiler
- Many bedrooms of all shapes and sizes Master, Twin, Double