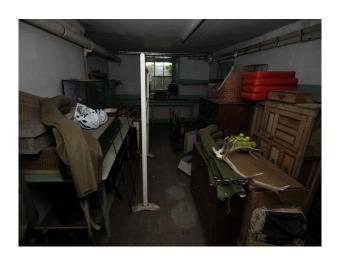

### Interior

Heritage stately home available for filming. The accommodation provides a fabulous blend of traditional styling and modern family furnishings. There are a plethora of rooms including:

- Grand hallway with pillars, stone flooring and period firreplace
- Dining room with banqueting table
- Library with bookshelves around the room and traditional soft furnishings
- Living Room with traditional styling
- Basement with Bowling Alley, document storage rooms, Snooker table, Gun Room,, Boiler room with eco-boiler
- Many bedrooms of all shapes and sizes Master, Twin, Double