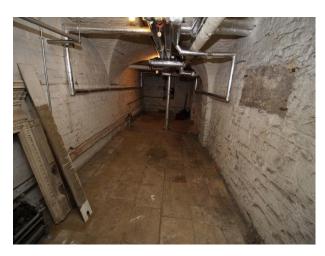

### Interior

Heritage stately home available for filming. The accommodation provides a fabulous blend of traditional styling and modern family furnishings. There are a plethora of rooms including:

- Grand hallway with pillars, stone flooring and period firreplace
- Dining room with banqueting table
- Library with bookshelves around the room and traditional soft furnishings
- Living Room with traditional styling
- Basement with Bowling Alley, document storage rooms, Snooker table, Gun Room,, Boiler room with eco-boiler
- Many bedrooms of all shapes and sizes Master, Twin, Double