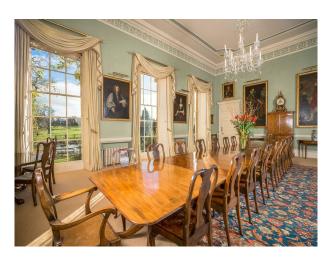

### Interior

Heritage stately home available for filming. The accommodation provides a fabulous blend of traditional styling and modern family furnishings. There are a plethora of rooms including:

- Grand hallway with pillars, stone flooring and period firreplace
- Dining room with banqueting table
- Library with bookshelves around the room and traditional soft furnishings
- Living Room with traditional styling
- Basement with Bowling Alley, document storage rooms, Snooker table, Gun Room,, Boiler room with eco-boiler
- Many bedrooms of all shapes and sizes Master, Twin, Double