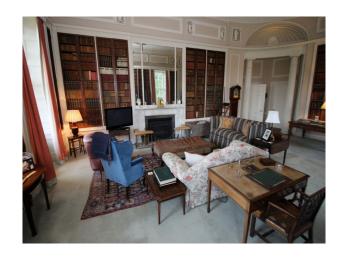

### Interior

Heritage stately home available for filming. The accommodation provides a fabulous blend of traditional styling and modern family furnishings. There are a plethora of rooms including:

- Grand hallway with pillars, stone flooring and period firreplace
- Dining room with banqueting table
- Library with bookshelves around the room and traditional soft furnishings
- Living Room with traditional styling
- Basement with Bowling Alley, document storage rooms, Snooker table, Gun Room,, Boiler room with eco-boiler
- Many bedrooms of all shapes and sizes Master, Twin, Double