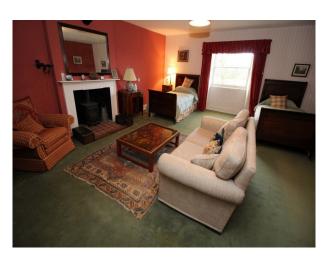

### Interior

Heritage stately home available for filming. The accommodation provides a fabulous blend of traditional styling and modern family furnishings. There are a plethora of rooms including:

- Grand hallway with pillars, stone flooring and period firreplace
- Dining room with banqueting table
- Library with bookshelves around the room and traditional soft furnishings
- Living Room with traditional styling
- Basement with Bowling Alley, document storage rooms, Snooker table, Gun Room,, Boiler room with eco-boiler
- Many bedrooms of all shapes and sizes Master, Twin, Double