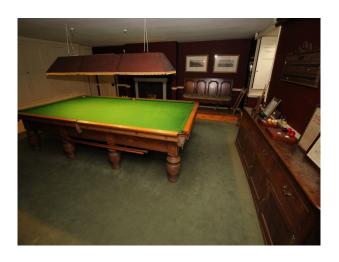

### Interior

Heritage stately home available for filming. The accommodation provides a fabulous blend of traditional styling and modern family furnishings. There are a plethora of rooms including:

- Grand hallway with pillars, stone flooring and period firreplace
- Dining room with banqueting table
- Library with bookshelves around the room and traditional soft furnishings
- Living Room with traditional styling
- Basement with Bowling Alley, document storage rooms, Snooker table, Gun Room,, Boiler room with eco-boiler
- Many bedrooms of all shapes and sizes Master, Twin, Double