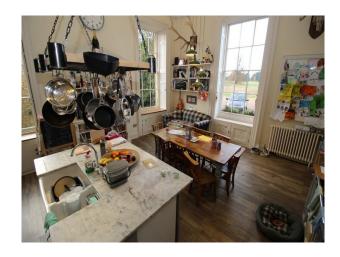

### Interior

Heritage stately home available for filming. The accommodation provides a fabulous blend of traditional styling and modern family furnishings. There are a plethora of rooms including:

- Grand hallway with pillars, stone flooring and period firreplace
- Dining room with banqueting table
- Library with bookshelves around the room and traditional soft furnishings
- Living Room with traditional styling
- Basement with Bowling Alley, document storage rooms, Snooker table, Gun Room,, Boiler room with eco-boiler
- Many bedrooms of all shapes and sizes Master, Twin, Double