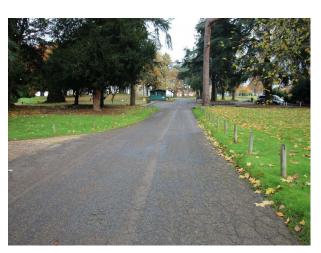

#### **Exterior**

The house sits in its own grounds and is totally private. Within grounds there are several barns, tarmac and gravel covered road systems, a "Village", and meadows where derelict barns can be sporadically found.