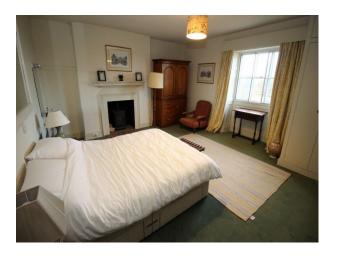

### Interior

Heritage stately home available for filming. The accommodation provides a fabulous blend of traditional styling and modern family furnishings. There are a plethora of rooms including:

- Grand hallway with pillars, stone flooring and period firreplace
- Dining room with banqueting table
- Library with bookshelves around the room and traditional soft furnishings
- Living Room with traditional styling
- Basement with Bowling Alley, document storage rooms, Snooker table, Gun Room,, Boiler room with eco-boiler
- Many bedrooms of all shapes and sizes Master, Twin, Double