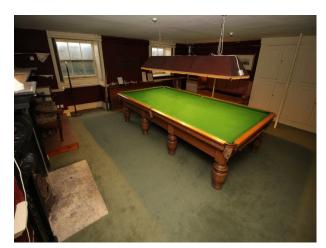

### Interior

Heritage stately home available for filming. The accommodation provides a fabulous blend of traditional styling and modern family furnishings. There are a plethora of rooms including:

- Grand hallway with pillars, stone flooring and period firreplace
- Dining room with banqueting table
- Library with bookshelves around the room and traditional soft furnishings
- Living Room with traditional styling
- Basement with Bowling Alley, document storage rooms, Snooker table, Gun Room,, Boiler room with eco-boiler
- Many bedrooms of all shapes and sizes Master, Twin, Double