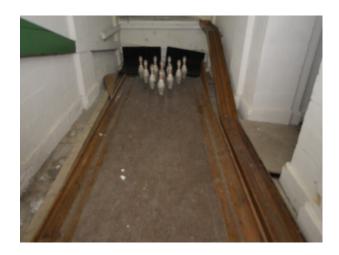

### Interior

Heritage stately home available for filming. The accommodation provides a fabulous blend of traditional styling and modern family furnishings. There are a plethora of rooms including:

- Grand hallway with pillars, stone flooring and period firreplace
- Dining room with banqueting table
- Library with bookshelves around the room and traditional soft furnishings
- Living Room with traditional styling
- Basement with Bowling Alley, document storage rooms, Snooker table, Gun Room,, Boiler room with eco-boiler
- Many bedrooms of all shapes and sizes Master, Twin, Double