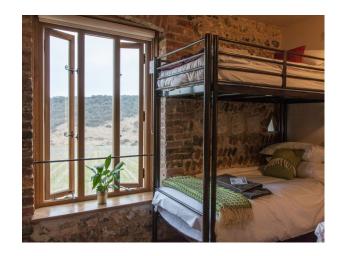

#### Interior

- Living room with wood floor, wood burning stove, exposed stone walls and striped sofas.
- Three bedrooms one double, one twin, one with bunk beds and all have en-suite bathrooms
- Large dining area/cafe
- The flint barn film location is on the site of an attractive Vineyard (SE1279)