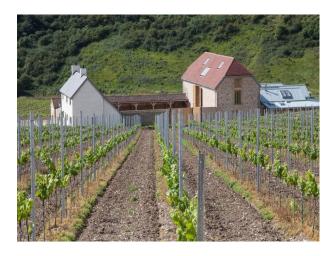

# **SE1281 English Flint House For Filming**

Large flint barn set in lovely countryside surrounded by grapevines available to hire for filming and photo shoots.

## **English Flint House For Filming**

Large flint barn set in lovely countryside surrounded by grapevines available to hire for filming and photo shoots.

Location: East Sussex, United Kingdom

Within the M25: No

#### Interior

- Living room with wood floor, wood burning stove, exposed stone walls and striped sofas.
- Three bedrooms one double, one twin, one with bunk beds and all have en-suite bathrooms
- Large dining area/cafe
- The flint barn film location is on the site of an attractive Vineyard (SE1279)

### Exterior

-large gravel area and grape vines in the surrounding fields  $% \left( 1\right) =\left( 1\right) \left( 1\right)$ 