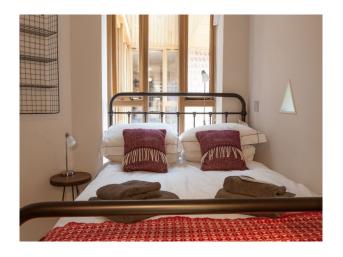

#### Interior

- Living room with wood floor, wood burning stove, exposed stone walls and striped sofas.
- Three bedrooms one double, one twin, one with bunk beds and all have en-suite bathrooms
- Large dining area/cafe
- The flint barn film location is on the site of an attractive Vineyard (SE1279)