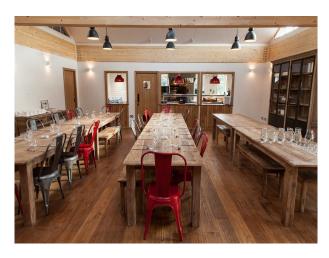

#### Interior

- Living room with wood floor, wood burning stove, exposed stone walls and striped sofas.
- Three bedrooms one double, one twin, one with bunk beds and all have en-suite bathrooms
- Large dining area/cafe
- The flint barn film location is on the site of an attractive Vineyard (SE1279)