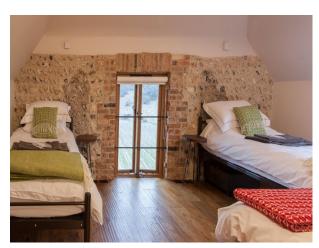

#### Interior

- Living room with wood floor, wood burning stove, exposed stone walls and striped sofas.
- Three bedrooms one double, one twin, one with bunk beds and all have en-suite bathrooms
- Large dining area/cafe
- The flint barn film location is on the site of an attractive Vineyard (SE1279)