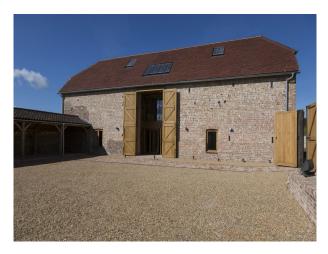

# **SE1281 English Flint House For Filming**

Large flint barn set in lovely countryside surrounded by grapevines available to hire for filming and photo shoots.

## **English Flint House For Filming**

Large flint barn set in lovely countryside surrounded by grapevines available to hire for filming and photo shoots.

Location: East Sussex, United Kingdom

Within the M25: No

### **Walls & Windows**

- Large Windows
- Painted Walls
- Stone Walls

### Exterior

-large gravel area and grape vines in the surrounding fields  $% \left( 1\right) =\left( 1\right) \left( 1\right)$ 