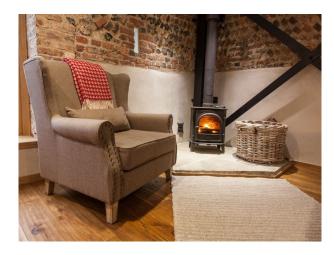

#### Interior

- Living room with wood floor, wood burning stove, exposed stone walls and striped sofas.
- Three bedrooms one double, one twin, one with bunk beds and all have en-suite bathrooms
- Large dining area/cafe
- The flint barn film location is on the site of an attractive Vineyard (SE1279)