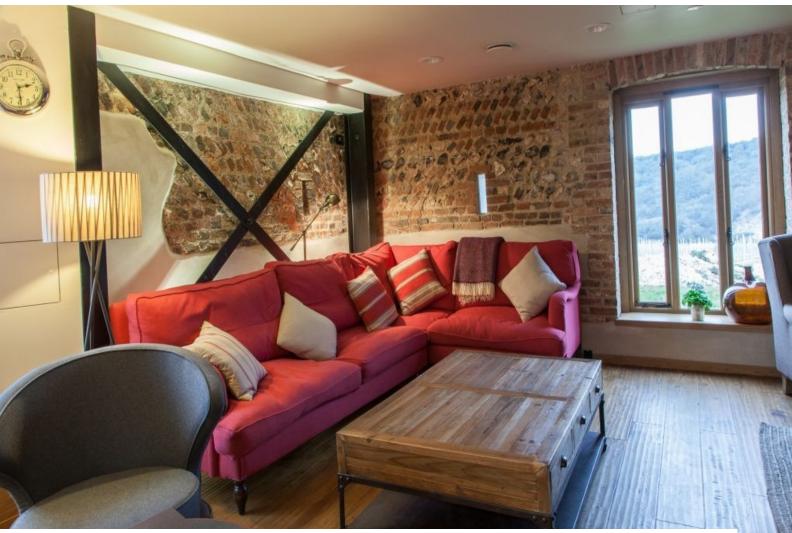

#### Interior

- Living room with wood floor, wood burning stove, exposed stone walls and striped sofas.
- Three bedrooms one double, one twin, one with bunk beds and all have en-suite bathrooms
- Large dining area/cafe
- The flint barn film location is on the site of an attractive Vineyard (SE1279)