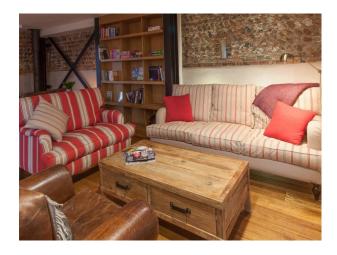

#### Interior

- Living room with wood floor, wood burning stove, exposed stone walls and striped sofas.
- Three bedrooms one double, one twin, one with bunk beds and all have en-suite bathrooms
- Large dining area/cafe
- The flint barn film location is on the site of an attractive Vineyard (SE1279)