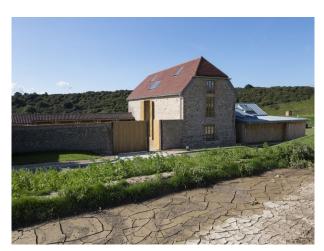

# **SE1281 English Flint House For Filming**

Large flint barn set in lovely countryside surrounded by grapevines available to hire for filming and photo shoots.

## **English Flint House For Filming**

Large flint barn set in lovely countryside surrounded by grapevines available to hire for filming and photo shoots.

Location: East Sussex, United Kingdom

Within the M25: No

### Exterior

-large gravel area and grape vines in the surrounding fields  $% \left( 1\right) =\left( 1\right) \left( 1\right)$ 