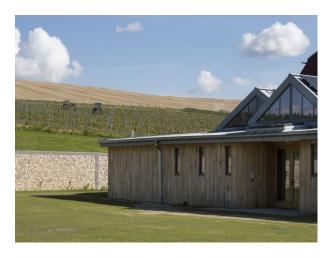

### Exterior

-large gravel area and grape vines in the surrounding fields  $% \left( 1\right) =\left( 1\right) \left( 1\right)$ 