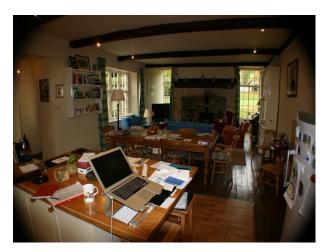

#### Interior

- -drawing room with pink wallpaper, green carpet, green and pink sofas, period wood furniture and a period fire place
- -dinning room with yellow wallpaper, wooden floor with a large rug, period wood furniture and a large period fire place.
- -hallway with wooden floor and aperiod staircase
- -open plan kitchen with a large table and chairs, blue sofa and period fire place.
- -5 double bedrooms in various syles and two twin rooms.
- -cellar and utility room