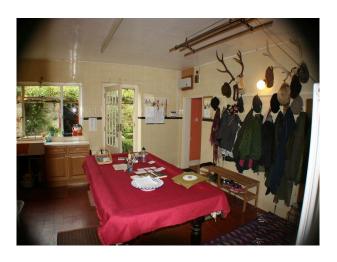

#### Interior

- -drawing room with pink wallpaper, green carpet, green and pink sofas, period wood furniture and a period fire place
- -dinning room with yellow wallpaper, wooden floor with a large rug, period wood furniture and a large period fire place.
- -hallway with wooden floor and aperiod staircase
- -open plan kitchen with a large table and chairs, blue sofa and period fire place.
- -5 double bedrooms in various syles and two twin rooms.
- -cellar and utility room