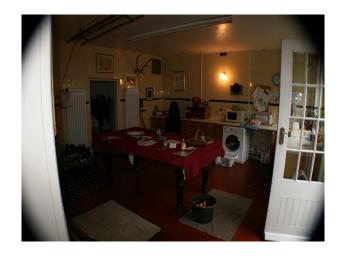

#### Interior

- -drawing room with pink wallpaper, green carpet, green and pink sofas, period wood furniture and a period fire place
- -dinning room with yellow wallpaper, wooden floor with a large rug, period wood furniture and a large period fire place.
- -hallway with wooden floor and aperiod staircase
- -open plan kitchen with a large table and chairs, blue sofa and period fire place.
- -5 double bedrooms in various syles and two twin rooms.
- -cellar and utility room