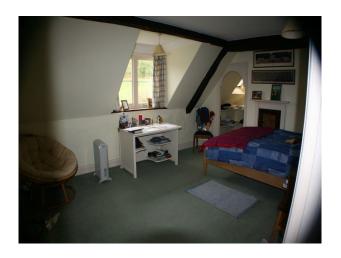

#### Interior

- -drawing room with pink wallpaper, green carpet, green and pink sofas, period wood furniture and a period fire place
- -dinning room with yellow wallpaper, wooden floor with a large rug, period wood furniture and a large period fire place.
- -hallway with wooden floor and aperiod staircase
- -open plan kitchen with a large table and chairs, blue sofa and period fire place.
- -5 double bedrooms in various syles and two twin rooms.
- -cellar and utility room