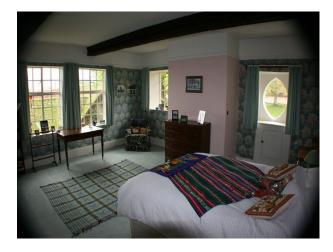

#### Interior

- -drawing room with pink wallpaper, green carpet, green and pink sofas, period wood furniture and a period fire place
- -dinning room with yellow wallpaper, wooden floor with a large rug, period wood furniture and a large period fire place.
- -hallway with wooden floor and aperiod staircase
- -open plan kitchen with a large table and chairs, blue sofa and period fire place.
- -5 double bedrooms in various syles and two twin rooms.
- -cellar and utility room