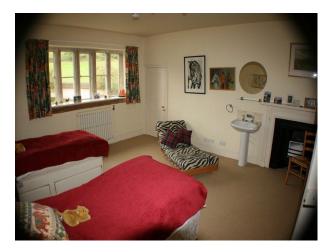

#### Interior

- -drawing room with pink wallpaper, green carpet, green and pink sofas, period wood furniture and a period fire place
- -dinning room with yellow wallpaper, wooden floor with a large rug, period wood furniture and a large period fire place.
- -hallway with wooden floor and aperiod staircase
- -open plan kitchen with a large table and chairs, blue sofa and period fire place.
- -5 double bedrooms in various syles and two twin rooms.
- -cellar and utility room