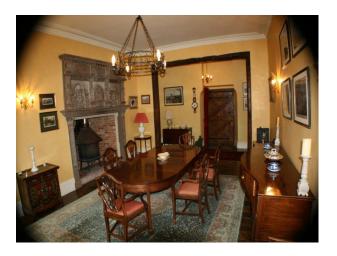

#### Interior

- -drawing room with pink wallpaper, green carpet, green and pink sofas, period wood furniture and a period fire place
- -dinning room with yellow wallpaper, wooden floor with a large rug, period wood furniture and a large period fire place.
- -hallway with wooden floor and aperiod staircase
- -open plan kitchen with a large table and chairs, blue sofa and period fire place.
- -5 double bedrooms in various syles and two twin rooms.
- -cellar and utility room