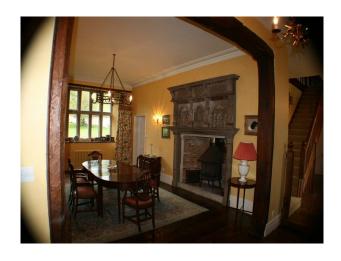

#### Interior

- -drawing room with pink wallpaper, green carpet, green and pink sofas, period wood furniture and a period fire place
- -dinning room with yellow wallpaper, wooden floor with a large rug, period wood furniture and a large period fire place.
- -hallway with wooden floor and aperiod staircase
- -open plan kitchen with a large table and chairs, blue sofa and period fire place.
- -5 double bedrooms in various syles and two twin rooms.
- -cellar and utility room