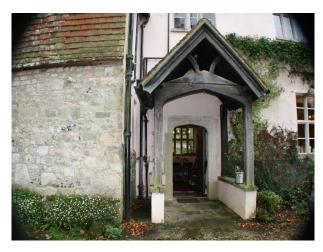

### **Features:**

**Bathroom Types** 

| • Family Bathroom                                | <ul><li>Double Bedroom</li><li>Twin Bedroom</li></ul>                                                                                                               | <ul><li>Back Garden</li><li>Front Garden</li><li>Outbuildings</li><li>Walled Garden</li></ul> | <ul><li>Domestic Power</li><li>Green Room</li><li>Internet Access</li><li>Toilets</li></ul> |
|--------------------------------------------------|---------------------------------------------------------------------------------------------------------------------------------------------------------------------|-----------------------------------------------------------------------------------------------|---------------------------------------------------------------------------------------------|
| Floors                                           | Interior Features                                                                                                                                                   | Kitchen Facilities                                                                            | Kitchen types                                                                               |
| <ul><li>Carpet</li><li>Real Wood Floor</li></ul> | <ul><li>Furnished</li><li>Period Fireplace</li><li>Period Staircase</li><li>Wood Burning Stove</li></ul>                                                            | <ul><li>Island</li><li>Large Dining Table</li><li>Open Plan</li></ul>                         | <ul><li> Cream &amp; White Units</li><li> Rustic Kitchens</li></ul>                         |
| Parking                                          | Rooms                                                                                                                                                               | Views                                                                                         | Walls & Windows                                                                             |
| • Driveway                                       | <ul> <li>Cellar</li> <li>Dining Room</li> <li>Drawing Room</li> <li>Games Room</li> <li>Hallway</li> <li>Home Office</li> <li>Office</li> <li>Store Room</li> </ul> | • Countryside View                                                                            | <ul><li>Exposed Beams</li><li>Painted Walls</li><li>Wallpapered Walls</li></ul>             |