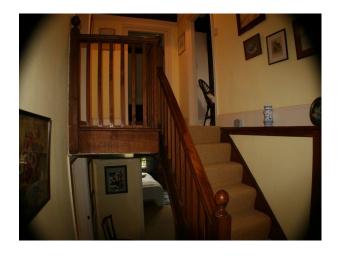

#### Interior

- -drawing room with pink wallpaper, green carpet, green and pink sofas, period wood furniture and a period fire place
- -dinning room with yellow wallpaper, wooden floor with a large rug, period wood furniture and a large period fire place.
- -hallway with wooden floor and aperiod staircase
- -open plan kitchen with a large table and chairs, blue sofa and period fire place.
- -5 double bedrooms in various syles and two twin rooms.
- -cellar and utility room