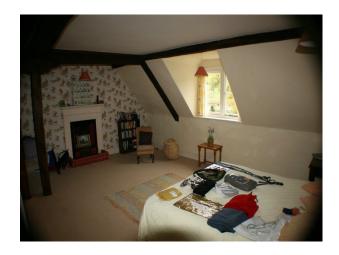

#### Interior

- -drawing room with pink wallpaper, green carpet, green and pink sofas, period wood furniture and a period fire place
- -dinning room with yellow wallpaper, wooden floor with a large rug, period wood furniture and a large period fire place.
- -hallway with wooden floor and aperiod staircase
- -open plan kitchen with a large table and chairs, blue sofa and period fire place.
- -5 double bedrooms in various syles and two twin rooms.
- -cellar and utility room