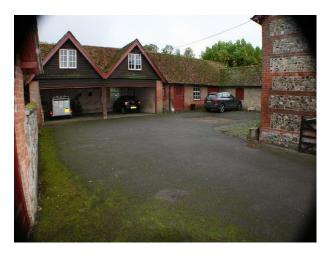

yside View                                                                            | <ul><li>Exposed Beams</li><li>Painted Walls</li><li>Wallpapered Walls</li></ul>             |

**Exterior Features** 

#### Interior

- -drawing room with pink wallpaper, green carpet, green and pink sofas, period wood furniture and a period fire place
- -dinning room with yellow wallpaper, wooden floor with a large rug, period wood furniture and a large period fire place.
- -hallway with wooden floor and aperiod staircase
- -open plan kitchen with a large table and chairs, blue sofa and period fire place.
- -5 double bedrooms in various syles and two twin rooms.
- -cellar and utility room