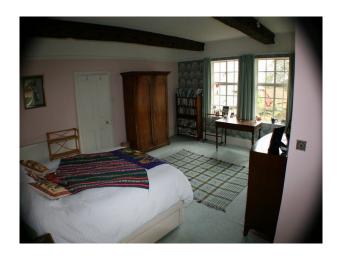

#### Interior

- -drawing room with pink wallpaper, green carpet, green and pink sofas, period wood furniture and a period fire place
- -dinning room with yellow wallpaper, wooden floor with a large rug, period wood furniture and a large period fire place.
- -hallway with wooden floor and aperiod staircase
- -open plan kitchen with a large table and chairs, blue sofa and period fire place.
- -5 double bedrooms in various syles and two twin rooms.
- -cellar and utility room