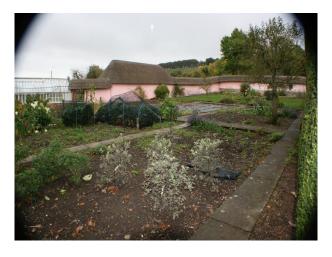

### **Features:**

**Bathroom Types** 

| • Family Bathroom                                | <ul><li>Double Bedroom</li><li>Twin Bedroom</li></ul>                                                                                                               | <ul><li>Back Garden</li><li>Front Garden</li><li>Outbuildings</li><li>Walled Garden</li></ul> | <ul><li>Domestic Power</li><li>Green Room</li><li>Internet Access</li><li>Toilets</li></ul> |
|--------------------------------------------------|---------------------------------------------------------------------------------------------------------------------------------------------------------------------|-----------------------------------------------------------------------------------------------|---------------------------------------------------------------------------------------------|
| Floors                                           | Interior Features                                                                                                                                                   | Kitchen Facilities                                                                            | Kitchen types                                                                               |
| <ul><li>Carpet</li><li>Real Wood Floor</li></ul> | <ul><li>Furnished</li><li>Period Fireplace</li><li>Period Staircase</li><li>Wood Burning Stove</li></ul>                                                            | <ul><li>Island</li><li>Large Dining Table</li><li>Open Plan</li></ul>                         | <ul><li> Cream &amp; White Units</li><li> Rustic Kitchens</li></ul>                         |
| Parking                                          | Rooms                                                                                                                                                               | Views                                                                                         | Walls & Windows                                                                             |
| • Driveway                                       | <ul> <li>Cellar</li> <li>Dining Room</li> <li>Drawing Room</li> <li>Games Room</li> <li>Hallway</li> <li>Home Office</li> <li>Office</li> <li>Store Room</li> </ul> | • Countryside View                                                                            | <ul><li>Exposed Beams</li><li>Painted Walls</li><li>Wallpapered Walls</li></ul>             |