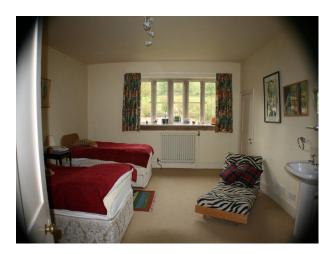

#### Interior

- -drawing room with pink wallpaper, green carpet, green and pink sofas, period wood furniture and a period fire place
- -dinning room with yellow wallpaper, wooden floor with a large rug, period wood furniture and a large period fire place.
- -hallway with wooden floor and aperiod staircase
- -open plan kitchen with a large table and chairs, blue sofa and period fire place.
- -5 double bedrooms in various syles and two twin rooms.
- -cellar and utility room