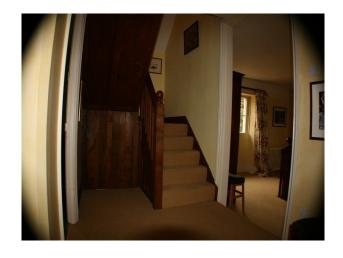

#### Interior

- -drawing room with pink wallpaper, green carpet, green and pink sofas, period wood furniture and a period fire place
- -dinning room with yellow wallpaper, wooden floor with a large rug, period wood furniture and a large period fire place.
- -hallway with wooden floor and aperiod staircase
- -open plan kitchen with a large table and chairs, blue sofa and period fire place.
- -5 double bedrooms in various syles and two twin rooms.
- -cellar and utility room