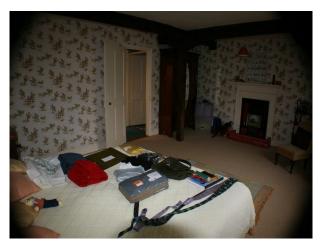

#### Interior

- -drawing room with pink wallpaper, green carpet, green and pink sofas, period wood furniture and a period fire place
- -dinning room with yellow wallpaper, wooden floor with a large rug, period wood furniture and a large period fire place.
- -hallway with wooden floor and aperiod staircase
- -open plan kitchen with a large table and chairs, blue sofa and period fire place.
- -5 double bedrooms in various syles and two twin rooms.
- -cellar and utility room