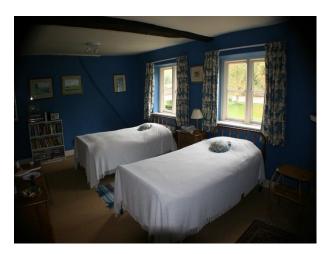

#### Interior

- -drawing room with pink wallpaper, green carpet, green and pink sofas, period wood furniture and a period fire place
- -dinning room with yellow wallpaper, wooden floor with a large rug, period wood furniture and a large period fire place.
- -hallway with wooden floor and aperiod staircase
- -open plan kitchen with a large table and chairs, blue sofa and period fire place.
- -5 double bedrooms in various syles and two twin rooms.
- -cellar and utility room