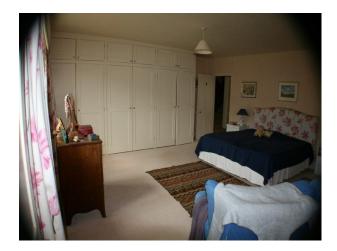

#### Interior

- -drawing room with pink wallpaper, green carpet, green and pink sofas, period wood furniture and a period fire place
- -dinning room with yellow wallpaper, wooden floor with a large rug, period wood furniture and a large period fire place.
- -hallway with wooden floor and aperiod staircase
- -open plan kitchen with a large table and chairs, blue sofa and period fire place.
- -5 double bedrooms in various syles and two twin rooms.
- -cellar and utility room