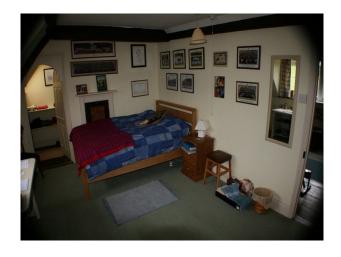

#### Interior

- -drawing room with pink wallpaper, green carpet, green and pink sofas, period wood furniture and a period fire place
- -dinning room with yellow wallpaper, wooden floor with a large rug, period wood furniture and a large period fire place.
- -hallway with wooden floor and aperiod staircase
- -open plan kitchen with a large table and chairs, blue sofa and period fire place.
- -5 double bedrooms in various syles and two twin rooms.
- -cellar and utility room