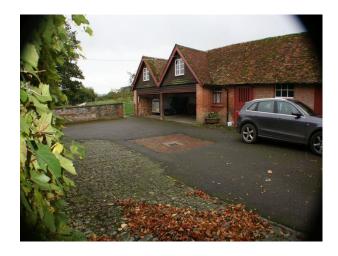

untryside View                                                                            | <ul><li>Exposed Beams</li><li>Painted Walls</li><li>Wallpapered Walls</li></ul>             |

**Exterior Features** 

#### Interior

- -drawing room with pink wallpaper, green carpet, green and pink sofas, period wood furniture and a period fire place
- -dinning room with yellow wallpaper, wooden floor with a large rug, period wood furniture and a large period fire place.
- -hallway with wooden floor and aperiod staircase
- -open plan kitchen with a large table and chairs, blue sofa and period fire place.
- -5 double bedrooms in various syles and two twin rooms.
- -cellar and utility room