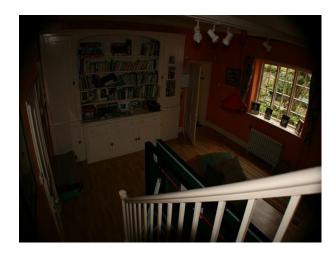

#### Interior

- -drawing room with pink wallpaper, green carpet, green and pink sofas, period wood furniture and a period fire place
- -dinning room with yellow wallpaper, wooden floor with a large rug, period wood furniture and a large period fire place.
- -hallway with wooden floor and aperiod staircase
- -open plan kitchen with a large table and chairs, blue sofa and period fire place.
- -5 double bedrooms in various syles and two twin rooms.
- -cellar and utility room