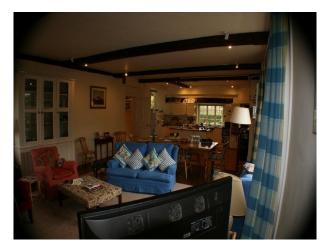

#### Interior

- -drawing room with pink wallpaper, green carpet, green and pink sofas, period wood furniture and a period fire place
- -dinning room with yellow wallpaper, wooden floor with a large rug, period wood furniture and a large period fire place.
- -hallway with wooden floor and aperiod staircase
- -open plan kitchen with a large table and chairs, blue sofa and period fire place.
- -5 double bedrooms in various syles and two twin rooms.
- -cellar and utility room