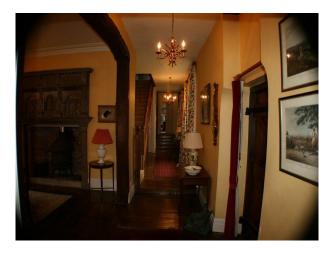

#### Interior

- -drawing room with pink wallpaper, green carpet, green and pink sofas, period wood furniture and a period fire place
- -dinning room with yellow wallpaper, wooden floor with a large rug, period wood furniture and a large period fire place.
- -hallway with wooden floor and aperiod staircase
- -open plan kitchen with a large table and chairs, blue sofa and period fire place.
- -5 double bedrooms in various syles and two twin rooms.
- -cellar and utility room