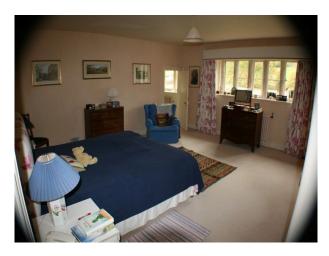

#### Interior

- -drawing room with pink wallpaper, green carpet, green and pink sofas, period wood furniture and a period fire place
- -dinning room with yellow wallpaper, wooden floor with a large rug, period wood furniture and a large period fire place.
- -hallway with wooden floor and aperiod staircase
- -open plan kitchen with a large table and chairs, blue sofa and period fire place.
- -5 double bedrooms in various syles and two twin rooms.
- -cellar and utility room