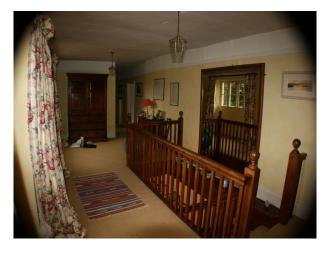

#### Interior

- -drawing room with pink wallpaper, green carpet, green and pink sofas, period wood furniture and a period fire place
- -dinning room with yellow wallpaper, wooden floor with a large rug, period wood furniture and a large period fire place.
- -hallway with wooden floor and aperiod staircase
- -open plan kitchen with a large table and chairs, blue sofa and period fire place.
- -5 double bedrooms in various syles and two twin rooms.
- -cellar and utility room