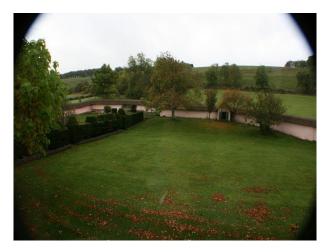

tryside View                                                                            | <ul><li>Exposed Beams</li><li>Painted Walls</li><li>Wallpapered Walls</li></ul>             |

**Exterior Features** 

#### Interior

- -drawing room with pink wallpaper, green carpet, green and pink sofas, period wood furniture and a period fire place
- -dinning room with yellow wallpaper, wooden floor with a large rug, period wood furniture and a large period fire place.
- -hallway with wooden floor and aperiod staircase
- -open plan kitchen with a large table and chairs, blue sofa and period fire place.
- -5 double bedrooms in various syles and two twin rooms.
- -cellar and utility room