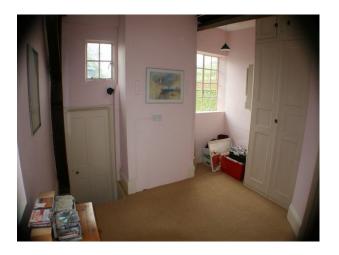

#### Interior

- -drawing room with pink wallpaper, green carpet, green and pink sofas, period wood furniture and a period fire place
- -dinning room with yellow wallpaper, wooden floor with a large rug, period wood furniture and a large period fire place.
- -hallway with wooden floor and aperiod staircase
- -open plan kitchen with a large table and chairs, blue sofa and period fire place.
- -5 double bedrooms in various syles and two twin rooms.
- -cellar and utility room