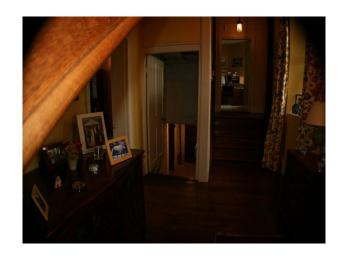

#### Interior

- -drawing room with pink wallpaper, green carpet, green and pink sofas, period wood furniture and a period fire place
- -dinning room with yellow wallpaper, wooden floor with a large rug, period wood furniture and a large period fire place.
- -hallway with wooden floor and aperiod staircase
- -open plan kitchen with a large table and chairs, blue sofa and period fire place.
- -5 double bedrooms in various syles and two twin rooms.
- -cellar and utility room