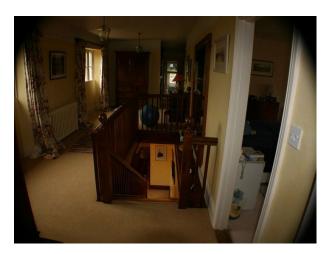

#### Interior

- -drawing room with pink wallpaper, green carpet, green and pink sofas, period wood furniture and a period fire place
- -dinning room with yellow wallpaper, wooden floor with a large rug, period wood furniture and a large period fire place.
- -hallway with wooden floor and aperiod staircase
- -open plan kitchen with a large table and chairs, blue sofa and period fire place.
- -5 double bedrooms in various syles and two twin rooms.
- -cellar and utility room