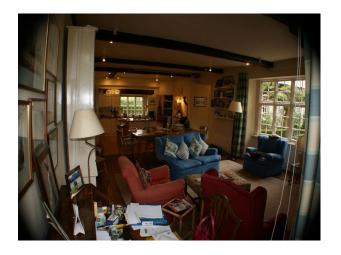

#### Interior

- -drawing room with pink wallpaper, green carpet, green and pink sofas, period wood furniture and a period fire place
- -dinning room with yellow wallpaper, wooden floor with a large rug, period wood furniture and a large period fire place.
- -hallway with wooden floor and aperiod staircase
- -open plan kitchen with a large table and chairs, blue sofa and period fire place.
- -5 double bedrooms in various syles and two twin rooms.
- -cellar and utility room