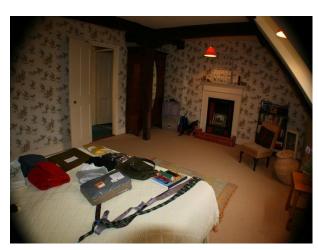

#### Interior

- -drawing room with pink wallpaper, green carpet, green and pink sofas, period wood furniture and a period fire place
- -dinning room with yellow wallpaper, wooden floor with a large rug, period wood furniture and a large period fire place.
- -hallway with wooden floor and aperiod staircase
- -open plan kitchen with a large table and chairs, blue sofa and period fire place.
- -5 double bedrooms in various syles and two twin rooms.
- -cellar and utility room