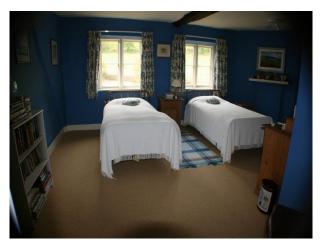

#### Interior

- -drawing room with pink wallpaper, green carpet, green and pink sofas, period wood furniture and a period fire place
- -dinning room with yellow wallpaper, wooden floor with a large rug, period wood furniture and a large period fire place.
- -hallway with wooden floor and aperiod staircase
- -open plan kitchen with a large table and chairs, blue sofa and period fire place.
- -5 double bedrooms in various syles and two twin rooms.
- -cellar and utility room