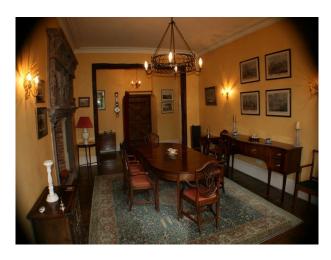

#### Interior

- -drawing room with pink wallpaper, green carpet, green and pink sofas, period wood furniture and a period fire place
- -dinning room with yellow wallpaper, wooden floor with a large rug, period wood furniture and a large period fire place.
- -hallway with wooden floor and aperiod staircase
- -open plan kitchen with a large table and chairs, blue sofa and period fire place.
- -5 double bedrooms in various syles and two twin rooms.
- -cellar and utility room