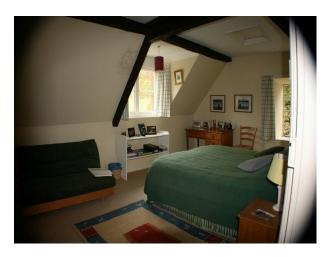

#### Interior

- -drawing room with pink wallpaper, green carpet, green and pink sofas, period wood furniture and a period fire place
- -dinning room with yellow wallpaper, wooden floor with a large rug, period wood furniture and a large period fire place.
- -hallway with wooden floor and aperiod staircase
- -open plan kitchen with a large table and chairs, blue sofa and period fire place.
- -5 double bedrooms in various syles and two twin rooms.
- -cellar and utility room