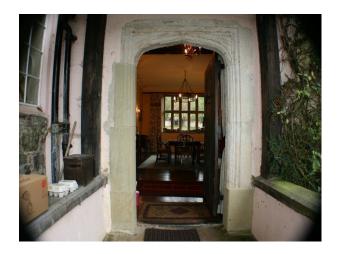

#### Interior

- -drawing room with pink wallpaper, green carpet, green and pink sofas, period wood furniture and a period fire place
- -dinning room with yellow wallpaper, wooden floor with a large rug, period wood furniture and a large period fire place.
- -hallway with wooden floor and aperiod staircase
- -open plan kitchen with a large table and chairs, blue sofa and period fire place.
- -5 double bedrooms in various syles and two twin rooms.
- -cellar and utility room