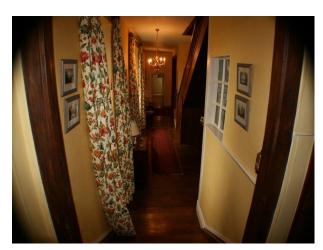

#### Interior

- -drawing room with pink wallpaper, green carpet, green and pink sofas, period wood furniture and a period fire place
- -dinning room with yellow wallpaper, wooden floor with a large rug, period wood furniture and a large period fire place.
- -hallway with wooden floor and aperiod staircase
- -open plan kitchen with a large table and chairs, blue sofa and period fire place.
- -5 double bedrooms in various syles and two twin rooms.
- -cellar and utility room