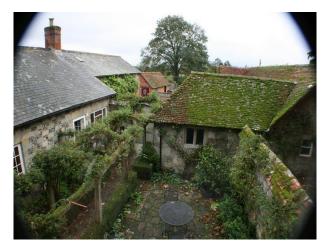

i>Office</li> <li>Store Room</li> </ul> | • Countryside View                                                                            | <ul><li>Exposed Beams</li><li>Painted Walls</li><li>Wallpapered Walls</li></ul>             |

**Exterior Features** 

#### Interior

- -drawing room with pink wallpaper, green carpet, green and pink sofas, period wood furniture and a period fire place
- -dinning room with yellow wallpaper, wooden floor with a large rug, period wood furniture and a large period fire place.
- -hallway with wooden floor and aperiod staircase
- -open plan kitchen with a large table and chairs, blue sofa and period fire place.
- -5 double bedrooms in various syles and two twin rooms.
- -cellar and utility room