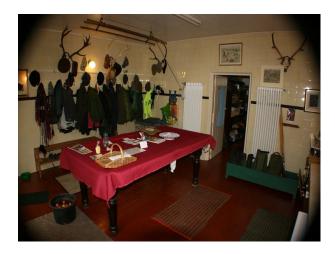

#### Interior

- -drawing room with pink wallpaper, green carpet, green and pink sofas, period wood furniture and a period fire place
- -dinning room with yellow wallpaper, wooden floor with a large rug, period wood furniture and a large period fire place.
- -hallway with wooden floor and aperiod staircase
- -open plan kitchen with a large table and chairs, blue sofa and period fire place.
- -5 double bedrooms in various syles and two twin rooms.
- -cellar and utility room