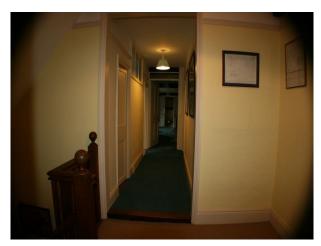

#### Interior

- -drawing room with pink wallpaper, green carpet, green and pink sofas, period wood furniture and a period fire place
- -dinning room with yellow wallpaper, wooden floor with a large rug, period wood furniture and a large period fire place.
- -hallway with wooden floor and aperiod staircase
- -open plan kitchen with a large table and chairs, blue sofa and period fire place.
- -5 double bedrooms in various syles and two twin rooms.
- -cellar and utility room