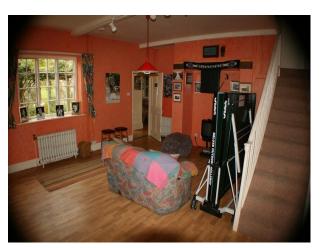

#### Interior

- -drawing room with pink wallpaper, green carpet, green and pink sofas, period wood furniture and a period fire place
- -dinning room with yellow wallpaper, wooden floor with a large rug, period wood furniture and a large period fire place.
- -hallway with wooden floor and aperiod staircase
- -open plan kitchen with a large table and chairs, blue sofa and period fire place.
- -5 double bedrooms in various syles and two twin rooms.
- -cellar and utility room