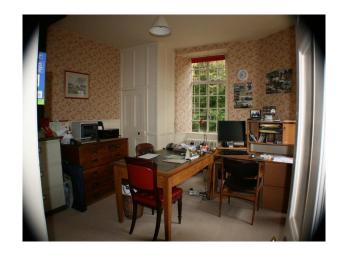

### **Features:**

**Bathroom Types** 

| • Family Bathroom                                | <ul><li>Double Bedroom</li><li>Twin Bedroom</li></ul>                                                                                                               | <ul><li>Back Garden</li><li>Front Garden</li><li>Outbuildings</li><li>Walled Garden</li></ul> | <ul><li>Domestic Power</li><li>Green Room</li><li>Internet Access</li><li>Toilets</li></ul> |
|--------------------------------------------------|---------------------------------------------------------------------------------------------------------------------------------------------------------------------|-----------------------------------------------------------------------------------------------|---------------------------------------------------------------------------------------------|
| Floors                                           | Interior Features                                                                                                                                                   | Kitchen Facilities                                                                            | Kitchen types                                                                               |
| <ul><li>Carpet</li><li>Real Wood Floor</li></ul> | <ul><li>Furnished</li><li>Period Fireplace</li><li>Period Staircase</li><li>Wood Burning Stove</li></ul>                                                            | <ul><li>Island</li><li>Large Dining Table</li><li>Open Plan</li></ul>                         | <ul><li> Cream &amp; White Units</li><li> Rustic Kitchens</li></ul>                         |
| Parking                                          | Rooms                                                                                                                                                               | Views                                                                                         | Walls & Windows                                                                             |
| • Driveway                                       | <ul> <li>Cellar</li> <li>Dining Room</li> <li>Drawing Room</li> <li>Games Room</li> <li>Hallway</li> <li>Home Office</li> <li>Office</li> <li>Store Room</li> </ul> | • Countryside View                                                                            | <ul><li>Exposed Beams</li><li>Painted Walls</li><li>Wallpapered Walls</li></ul>             |