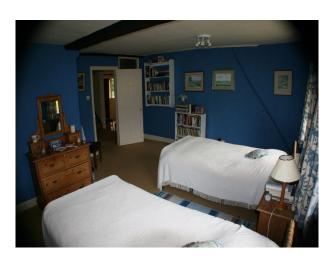

#### Interior

- -drawing room with pink wallpaper, green carpet, green and pink sofas, period wood furniture and a period fire place
- -dinning room with yellow wallpaper, wooden floor with a large rug, period wood furniture and a large period fire place.
- -hallway with wooden floor and aperiod staircase
- -open plan kitchen with a large table and chairs, blue sofa and period fire place.
- -5 double bedrooms in various syles and two twin rooms.
- -cellar and utility room