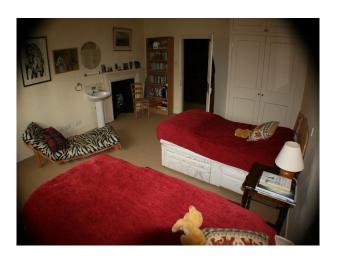

#### Interior

- -drawing room with pink wallpaper, green carpet, green and pink sofas, period wood furniture and a period fire place
- -dinning room with yellow wallpaper, wooden floor with a large rug, period wood furniture and a large period fire place.
- -hallway with wooden floor and aperiod staircase
- -open plan kitchen with a large table and chairs, blue sofa and period fire place.
- -5 double bedrooms in various syles and two twin rooms.
- -cellar and utility room