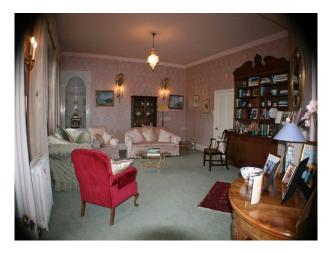

#### Interior

- -drawing room with pink wallpaper, green carpet, green and pink sofas, period wood furniture and a period fire place
- -dinning room with yellow wallpaper, wooden floor with a large rug, period wood furniture and a large period fire place.
- -hallway with wooden floor and aperiod staircase
- -open plan kitchen with a large table and chairs, blue sofa and period fire place.
- -5 double bedrooms in various syles and two twin rooms.
- -cellar and utility room