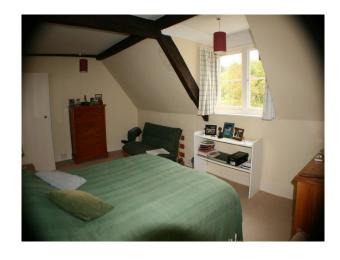

#### Interior

- -drawing room with pink wallpaper, green carpet, green and pink sofas, period wood furniture and a period fire place
- -dinning room with yellow wallpaper, wooden floor with a large rug, period wood furniture and a large period fire place.
- -hallway with wooden floor and aperiod staircase
- -open plan kitchen with a large table and chairs, blue sofa and period fire place.
- -5 double bedrooms in various syles and two twin rooms.
- -cellar and utility room