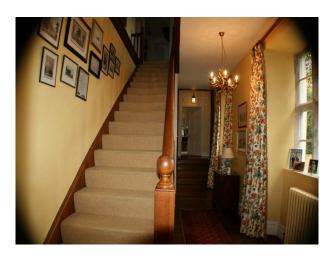

#### Interior

- -drawing room with pink wallpaper, green carpet, green and pink sofas, period wood furniture and a period fire place
- -dinning room with yellow wallpaper, wooden floor with a large rug, period wood furniture and a large period fire place.
- -hallway with wooden floor and aperiod staircase
- -open plan kitchen with a large table and chairs, blue sofa and period fire place.
- -5 double bedrooms in various syles and two twin rooms.
- -cellar and utility room