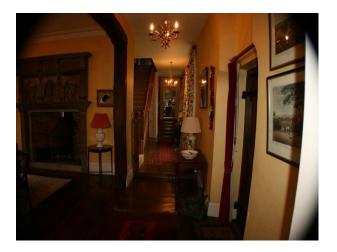

#### Interior

- -drawing room with pink wallpaper, green carpet, green and pink sofas, period wood furniture and a period fire place
- -dinning room with yellow wallpaper, wooden floor with a large rug, period wood furniture and a large period fire place.
- -hallway with wooden floor and aperiod staircase
- -open plan kitchen with a large table and chairs, blue sofa and period fire place.
- -5 double bedrooms in various syles and two twin rooms.
- -cellar and utility room