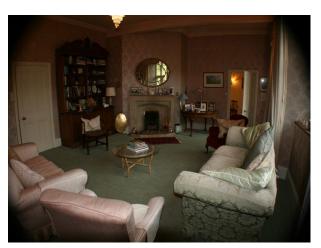

#### Interior

- -drawing room with pink wallpaper, green carpet, green and pink sofas, period wood furniture and a period fire place
- -dinning room with yellow wallpaper, wooden floor with a large rug, period wood furniture and a large period fire place.
- -hallway with wooden floor and aperiod staircase
- -open plan kitchen with a large table and chairs, blue sofa and period fire place.
- -5 double bedrooms in various syles and two twin rooms.
- -cellar and utility room