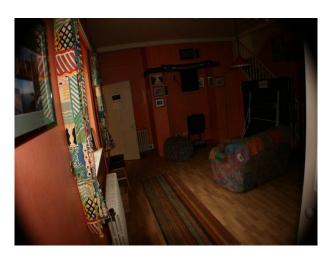

#### Interior

- -drawing room with pink wallpaper, green carpet, green and pink sofas, period wood furniture and a period fire place
- -dinning room with yellow wallpaper, wooden floor with a large rug, period wood furniture and a large period fire place.
- -hallway with wooden floor and aperiod staircase
- -open plan kitchen with a large table and chairs, blue sofa and period fire place.
- -5 double bedrooms in various syles and two twin rooms.
- -cellar and utility room