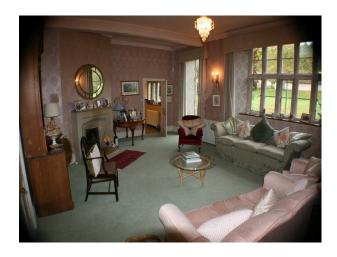

#### Interior

- -drawing room with pink wallpaper, green carpet, green and pink sofas, period wood furniture and a period fire place
- -dinning room with yellow wallpaper, wooden floor with a large rug, period wood furniture and a large period fire place.
- -hallway with wooden floor and aperiod staircase
- -open plan kitchen with a large table and chairs, blue sofa and period fire place.
- -5 double bedrooms in various syles and two twin rooms.
- -cellar and utility room