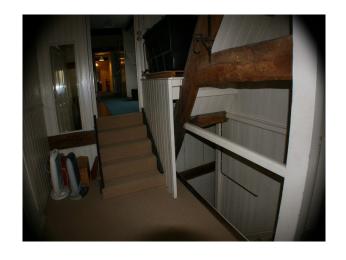

#### Interior

- -drawing room with pink wallpaper, green carpet, green and pink sofas, period wood furniture and a period fire place
- -dinning room with yellow wallpaper, wooden floor with a large rug, period wood furniture and a large period fire place.
- -hallway with wooden floor and aperiod staircase
- -open plan kitchen with a large table and chairs, blue sofa and period fire place.
- -5 double bedrooms in various syles and two twin rooms.
- -cellar and utility room