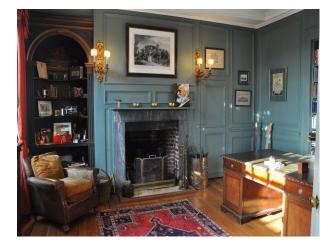

## Interior

large drawing room with wood pannelling, wood floors, rugs and period fire place dinning room with white pannelled walls, wood floors, dinning table and large rugs home office with large wooden desk, blue pannelled walls, wooden floor and period fire place hallway with sweeping wooden staircase and wooden floor