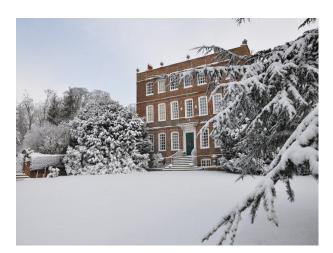

# SE1236 English Manor House

Manor house with traditional furniture and lots of original features available to hire for filming and photo shoots.

## **English Manor House**

Manor house with traditional furniture and lots of original features available to hire for filming and photo shoots.

Location: Bedfordshire, United Kingdom Within the M25: No Categories: Stately Homes & Manors | High End Traditional

### **Exterior Features**

- Formal Gardens
- Outbuildings
- Paddock

• Driveway

• Patio

Parking

• Walled Garden

#### Exterior

formal gardens with a woodland and paddock