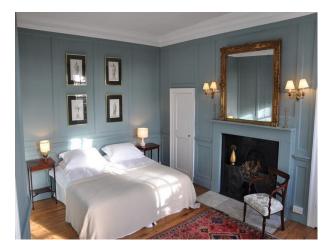

## large double bedrooms with period fire places traditional furniture and carpets on the floors.