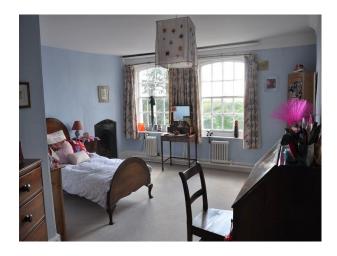

#### **Bathroom Types**

• Family Bathroom

- Bedroom Types
  - Double Bedroom
    - Single Bedroom
    - Spare Bedroom

## large double bedrooms with period fire places traditional furniture and carpets on the floors.