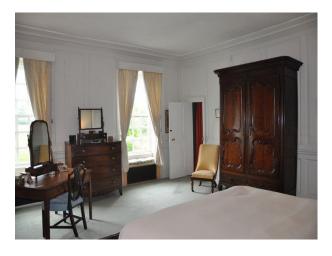

## large double bedrooms with period fire places traditional furniture and carpets on the floors.