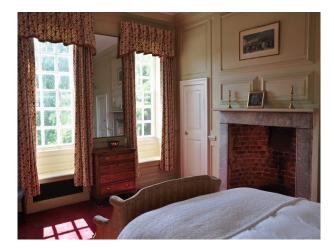

## large double bedrooms with period fire places traditional furniture and carpets on the floors.