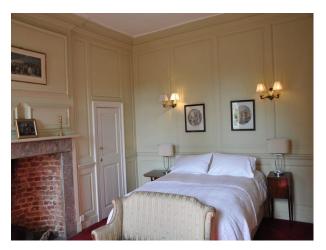

## large double bedrooms with period fire places traditional furniture and carpets on the floors.