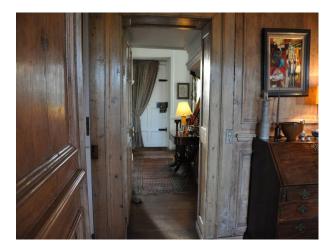

## Interior

large drawing room with wood pannelling, wood floors, rugs and period fire place dinning room with white pannelled walls, wood floors, dinning table and large rugs home office with large wooden desk, blue pannelled walls, wooden floor and period fire place hallway with sweeping wooden staircase and wooden floor