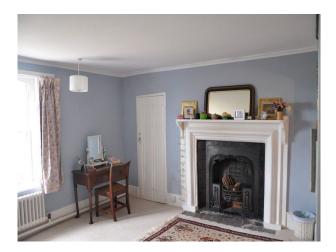

## large double bedrooms with period fire places traditional furniture and carpets on the floors.