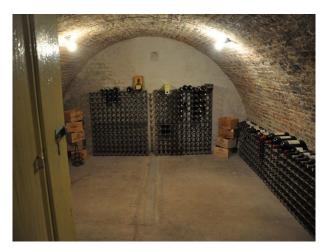

## Rooms

- Cellar
- Dining Room
- Drawing Room
- Hallway
- Home Office
- Lounge
- Office

• Countryside View