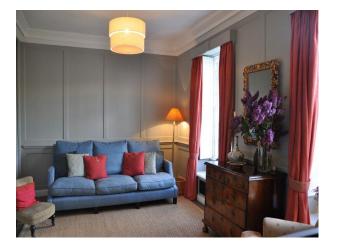

## Interior

large drawing room with wood pannelling, wood floors, rugs and period fire place dinning room with white pannelled walls, wood floors, dinning table and large rugs home office with large wooden desk, blue pannelled walls, wooden floor and period fire place hallway with sweeping wooden staircase and wooden floor