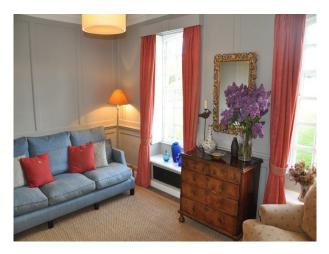

## Interior

large drawing room with wood pannelling, wood floors, rugs and period fire place dinning room with white pannelled walls, wood floors, dinning table and large rugs home office with large wooden desk, blue pannelled walls, wooden floor and period fire place hallway with sweeping wooden staircase and wooden floor