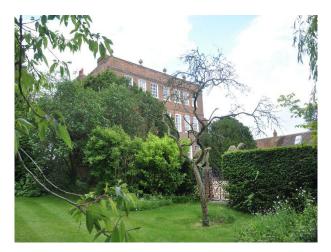

### **Exterior Features**

- Formal Gardens
- Outbuildings
- Paddock

• Driveway

• Patio

Parking

• Walled Garden

#### Exterior

formal gardens with a woodland and paddock