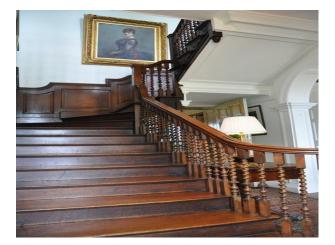

## **Interior Features**

- Furnished
- Period Fireplace
- Period Staircase

## Interior

large drawing room with wood pannelling, wood floors, rugs and period fire place dinning room with white pannelled walls, wood floors, dinning table and large rugs home office with large wooden desk, blue pannelled walls, wooden floor and period fire place hallway with sweeping wooden staircase and wooden floor