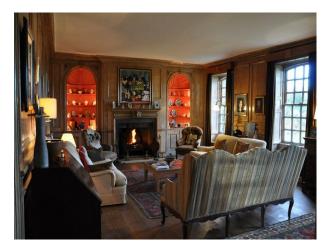

## **Interior Features**

- Furnished
- Period Fireplace
- Period Staircase

## Interior

large drawing room with wood pannelling, wood floors, rugs and period fire place dinning room with white pannelled walls, wood floors, dinning table and large rugs home office with large wooden desk, blue pannelled walls, wooden floor and period fire place hallway with sweeping wooden staircase and wooden floor