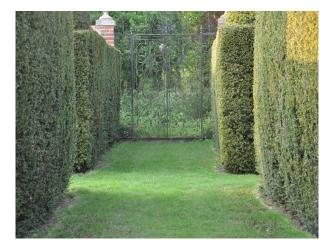

### **Exterior Features**

- Formal Gardens
- Outbuildings
- Paddock

• Driveway

• Patio

Parking

• Walled Garden

#### Exterior

formal gardens with a woodland and paddock