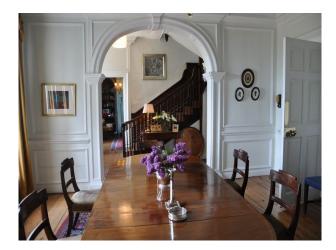

## Interior

large drawing room with wood pannelling, wood floors, rugs and period fire place dinning room with white pannelled walls, wood floors, dinning table and large rugs home office with large wooden desk, blue pannelled walls, wooden floor and period fire place hallway with sweeping wooden staircase and wooden floor