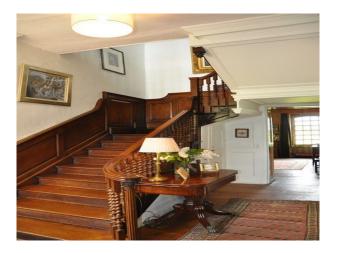

## **Interior Features**

- Furnished
- Period Fireplace
- Period Staircase

## Interior

large drawing room with wood pannelling, wood floors, rugs and period fire place dinning room with white pannelled walls, wood floors, dinning table and large rugs home office with large wooden desk, blue pannelled walls, wooden floor and period fire place hallway with sweeping wooden staircase and wooden floor