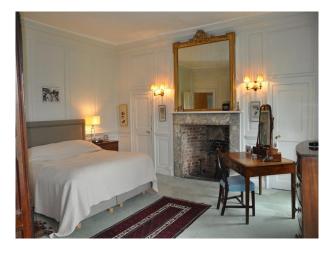

## large double bedrooms with period fire places traditional furniture and carpets on the floors.