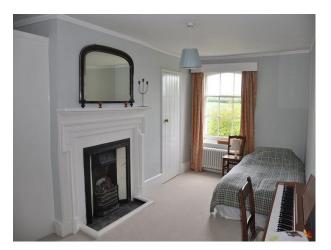

## large double bedrooms with period fire places traditional furniture and carpets on the floors.