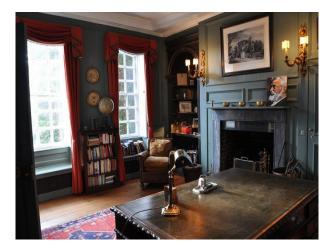

## Interior

large drawing room with wood pannelling, wood floors, rugs and period fire place dinning room with white pannelled walls, wood floors, dinning table and large rugs home office with large wooden desk, blue pannelled walls, wooden floor and period fire place hallway with sweeping wooden staircase and wooden floor