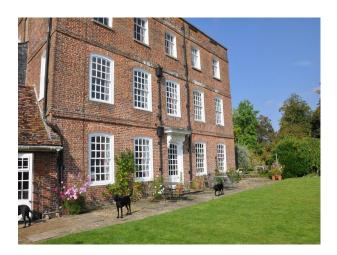

Period Staircase

# Facilities

- Domestic Power
- Internet Access
- Mains Water
- Toilets

## Rooms

- Cellar
- Dining Room
- Drawing Room
- Hallway
- Home Office
- Lounge
- Office

• Countryside View

## Walls & Windows

- Large Windows
- Painted Walls
- Paneled Walls

## Interior

large drawing room with wood pannelling, wood floors, rugs and period fire place dinning room with white pannelled walls, wood floors, dinning table and large rugs home office with large wooden desk, blue pannelled walls, wooden floor and period fire place hallway with sweeping wooden staircase and wooden floor

## large double bedrooms with period fire places traditional furniture and carpets on the floors.

#### Exterior

formal gardens with a woodland and paddock