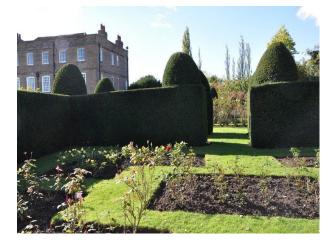

### **Exterior Features**

- Formal Gardens
- Outbuildings
- Paddock

• Driveway

• Patio

Parking

• Walled Garden

#### Exterior

formal gardens with a woodland and paddock