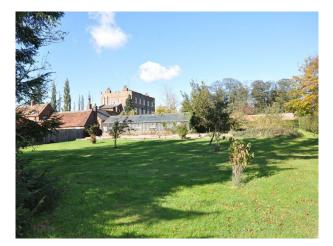

### **Exterior Features**

- Formal Gardens
- Outbuildings
- Paddock

• Driveway

• Patio

Parking

• Walled Garden

#### Exterior

formal gardens with a woodland and paddock