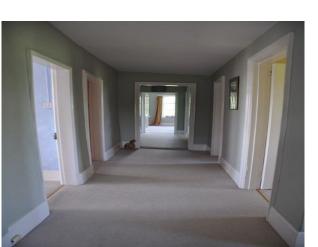

## Interior

large drawing room with wood pannelling, wood floors, rugs and period fire place dinning room with white pannelled walls, wood floors, dinning table and large rugs home office with large wooden desk, blue pannelled walls, wooden floor and period fire place hallway with sweeping wooden staircase and wooden floor