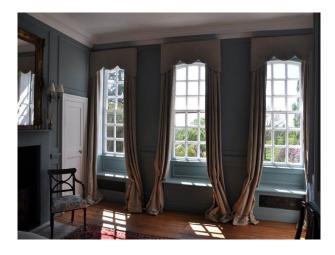

## Interior

large drawing room with wood pannelling, wood floors, rugs and period fire place dinning room with white pannelled walls, wood floors, dinning table and large rugs home office with large wooden desk, blue pannelled walls, wooden floor and period fire place hallway with sweeping wooden staircase and wooden floor