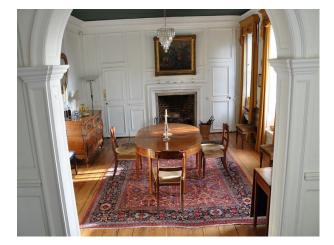

## Rooms

- Cellar
- Dining Room
- Drawing Room
- Hallway
- Home Office
- Lounge
- Office

• Countryside View

## Interior

large drawing room with wood pannelling, wood floors, rugs and period fire place dinning room with white pannelled walls, wood floors, dinning table and large rugs home office with large wooden desk, blue pannelled walls, wooden floor and period fire place hallway with sweeping wooden staircase and wooden floor