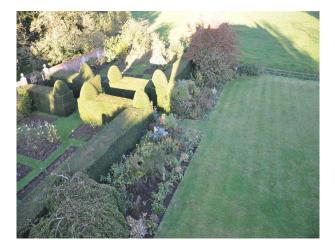

### **Exterior Features**

- Formal Gardens
- Outbuildings
- Paddock

• Driveway

• Patio

Parking

• Walled Garden

#### Exterior

formal gardens with a woodland and paddock