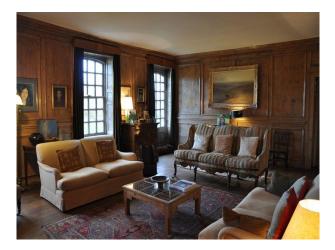

## Interior

large drawing room with wood pannelling, wood floors, rugs and period fire place dinning room with white pannelled walls, wood floors, dinning table and large rugs home office with large wooden desk, blue pannelled walls, wooden floor and period fire place hallway with sweeping wooden staircase and wooden floor