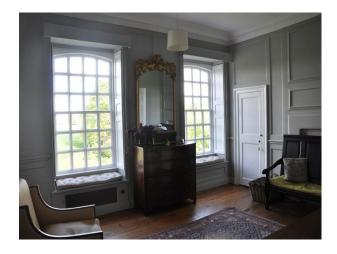

## Interior

large drawing room with wood pannelling, wood floors, rugs and period fire place dinning room with white pannelled walls, wood floors, dinning table and large rugs home office with large wooden desk, blue pannelled walls, wooden floor and period fire place hallway with sweeping wooden staircase and wooden floor