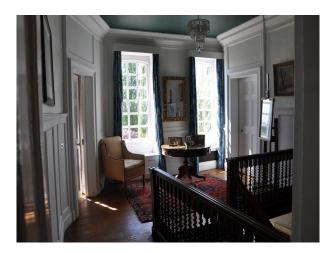

## Interior

large drawing room with wood pannelling, wood floors, rugs and period fire place dinning room with white pannelled walls, wood floors, dinning table and large rugs home office with large wooden desk, blue pannelled walls, wooden floor and period fire place hallway with sweeping wooden staircase and wooden floor