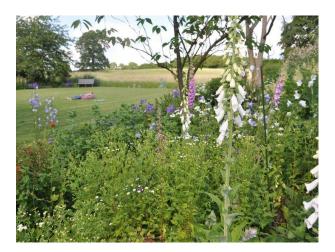

### **Exterior Features**

- Formal Gardens
- Outbuildings
- Paddock

• Driveway

• Patio

Parking

• Walled Garden

#### Exterior

formal gardens with a woodland and paddock