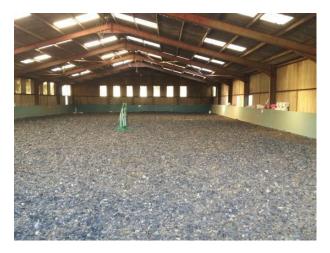

### Interior

Features Include:

- Based in 20 acres of stunning Hertfordshire countryside
- Close to M1 and M25
- This working riding school provides an unusual setting for your location requirements
- There is an office and indoor space available
- Plenty of onsite parking
- External water and electricity access
- This is a totally versatile location and offers exceptional potential for filming
- Horses would be available on request