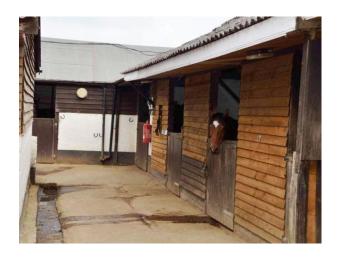

### Interior

Features Include:

- Based in 20 acres of stunning Hertfordshire countryside
- Close to M1 and M25
- This working riding school provides an unusual setting for your location requirements
- There is an office and indoor space available
- Plenty of onsite parking
- External water and electricity access
- This is a totally versatile location and offers exceptional potential for filming
- Horses would be available on request