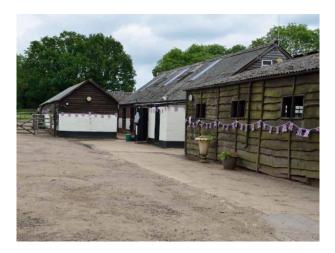

### Interior

Features Include:

- Based in 20 acres of stunning Hertfordshire countryside
- Close to M1 and M25
- This working riding school provides an unusual setting for your location requirements
- There is an office and indoor space available
- Plenty of onsite parking
- External water and electricity access
- This is a totally versatile location and offers exceptional potential for filming
- Horses would be available on request