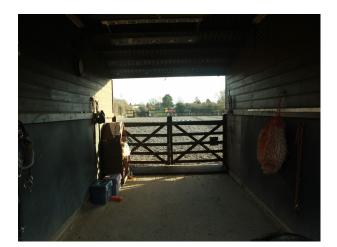

#### Stables/ equestrian

A post and rail fencing separates the garden area from the stable block.

The well built Chart stable block consists of 4 stables in a row with extra storage areas including tack room.

There is an attractive undercover walk through the middle of the stable block leading via double wooden gates onto a 40 X 20 metre Menage with an all weather surface topped with chopped rubber. Various jumps and poles situated around the edge.