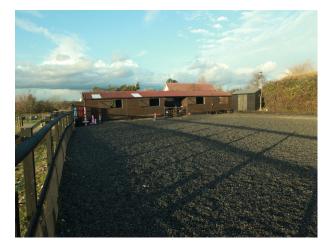

#### Stables/ equestrian

A post and rail fencing separates the garden area from the stable block.

The well built Chart stable block consists of 4 stables in a row with extra storage areas including tack room.