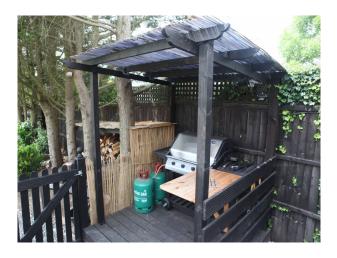

With a large decking area covering the full width of the property coming directly off the French doors from the lounge and kitchen.

A gazebo with bamboo roof, along side a walk in bbq hut with matching roof making this a great entertainment area.