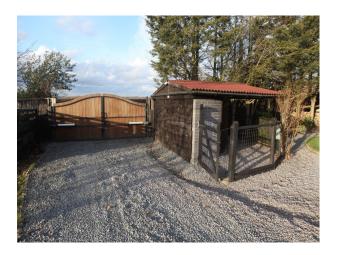

#### Stables/ equestrian

A post and rail fencing separates the garden area from the stable block.

The well built Chart stable block consists of 4 stables in a row with extra storage areas including tack room.

The menage leads onto a large grazing paddock via wooden farm gate with another older double stable block situated at the bottom of the field.

The larger field with the small hill in the corner made up to around four acres in all.