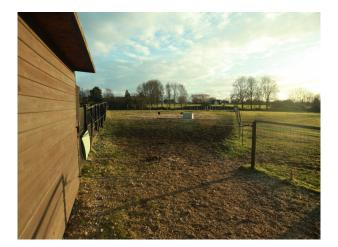

#### Stables/ equestrian

A post and rail fencing separates the garden area from the stable block.

The well built Chart stable block consists of 4 stables in a row with extra storage areas including tack room.

There is an attractive undercover walk through the middle of the stable block leading via double wooden gates onto a 40 X 20 metre Menage with an all weather surface topped with chopped rubber. Various jumps and poles situated around the edge.

The menage leads onto a large grazing paddock via wooden farm gate with another older double stable block situated at the bottom of the field.

The larger field with the small hill in the corner made up to around four acres in all.