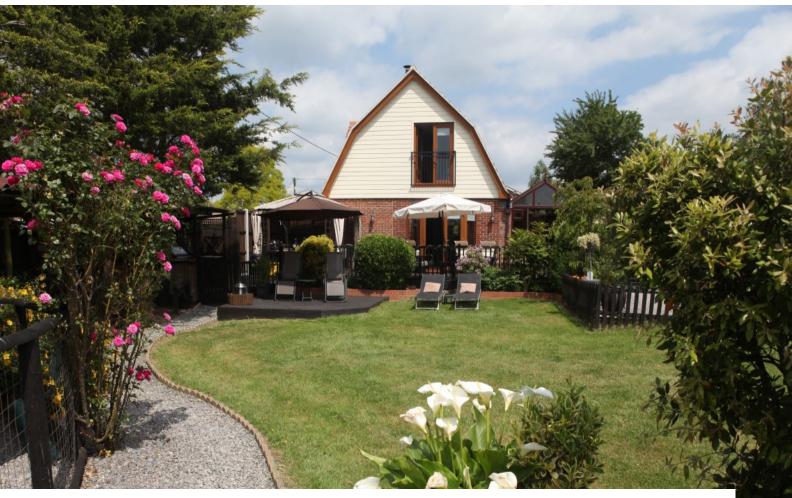

#### Exterior

The back of this property is where it all open out onto beautiful west facing sunsets views across the country side, with first floor Juliet balcony overlooking this aspect of the property.

With a large decking area covering the full width of the property coming directly off the French doors from the lounge and kitchen.

A gazebo with bamboo roof, along side a walk in bbq hut with matching roof making this a great entertainment area.

#### Garden /outside areas

Established gardens with plenty of plants and shrubs two grass areas well maintained with a loose stone drive and parking area separating the two. This is accessed via a double electric gates providing off street parking for several cars. A large log cabin creates a nice feature running along one side.