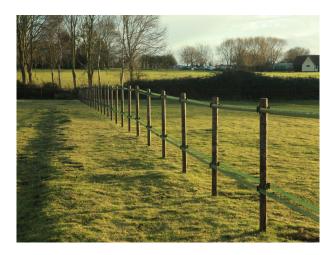

#### Stables/ equestrian

A post and rail fencing separates the garden area from the stable block.

The well built Chart stable block consists of 4 stables in a row with extra storage areas including tack room.

There is an attractive undercover walk through the middle of the stable block leading via double wooden gates onto a 40 X 20 metre Menage with an all weather surface topped with chopped rubber. Various jumps and poles situated around the edge.

The menage leads onto a large grazing paddock via wooden farm gate with another older double stable block situated at the bottom of the field.

The larger field with the small hill in the corner made up to around four acres in all.