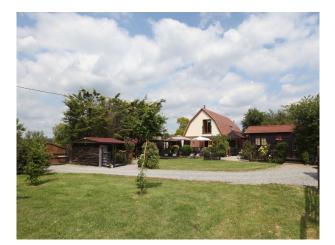

#### Exterior

The back of this property is where it all open out onto beautiful west facing sunsets views across the country side, with first floor Juliet balcony overlooking this aspect of the property.

#### Garden /outside areas

Established gardens with plenty of plants and shrubs two grass areas well maintained with a loose stone drive and parking area separating the two. This is accessed via a double electric gates providing off street parking for several cars. A large log cabin creates a nice feature running along one side.