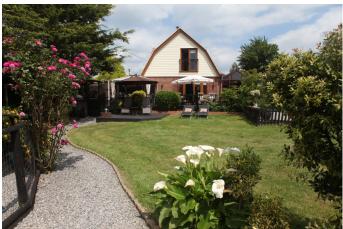

#### Exterior

The back of this property is where it all open out onto beautiful west facing sunsets views across the country side, with first floor Juliet balcony overlooking this aspect of the property.

With a large decking area covering the full width of the property coming directly off the French doors from the lounge and kitchen.

A gazebo with bamboo roof, along side a walk in bbq hut with matching roof making this a great entertainment area.

#### Garden /outside areas

Established gardens with plenty of plants and shrubs two grass areas well maintained with a loose stone drive and parking area separating the two. This is accessed via a double electric gates providing off street parking for several cars. A large log cabin creates a nice feature running along one side.