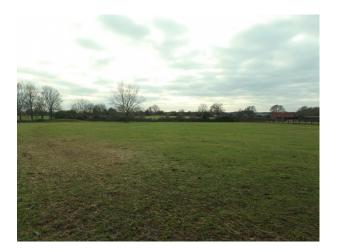

The menage leads onto a large grazing paddock via wooden farm gate with another older double stable block situated at the bottom of the field.

The larger field with the small hill in the corner made up to around four acres in all.