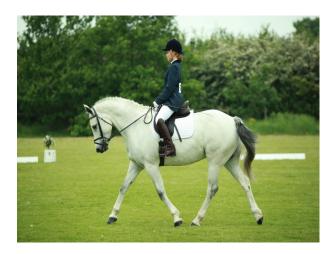

There is an attractive undercover walk through the middle of the stable block leading via double wooden gates onto a 40 X 20 metre Menage with an all weather surface topped with chopped rubber. Various jumps and poles situated around the edge.