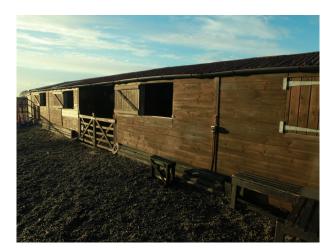

#### Stables/ equestrian

A post and rail fencing separates the garden area from the stable block.

The well built Chart stable block consists of 4 stables in a row with extra storage areas including tack room.

There is an attractive undercover walk through the middle of the stable block leading via double wooden gates onto a 40 X 20 metre Menage with an all weather surface topped with chopped rubber. Various jumps and poles situated around the edge.