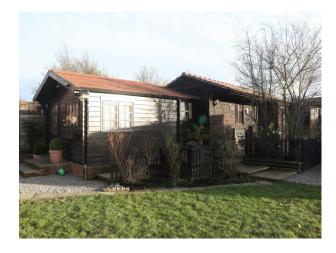

#### Garden /outside areas

Established gardens with plenty of plants and shrubs two grass areas well maintained with a loose stone drive and parking area separating the two. This is accessed via a double electric gates providing off street parking for several cars. A large log cabin creates a nice feature running along one side.