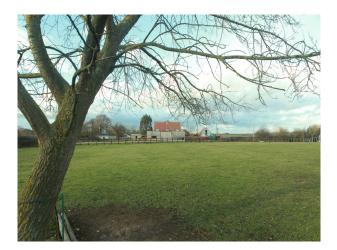

The menage leads onto a large grazing paddock via wooden farm gate with another older double stable block situated at the bottom of the field.

The larger field with the small hill in the corner made up to around four acres in all.