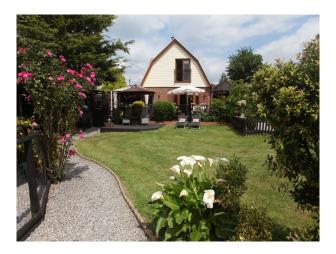

#### Exterior

The back of this property is where it all open out onto beautiful west facing sunsets views across the country side, with first floor Juliet balcony overlooking this aspect of the property.

With a large decking area covering the full width of the property coming directly off the French doors from the lounge and kitchen.

A gazebo with bamboo roof, along side a walk in bbq hut with matching roof making this a great entertainment area.

#### Garden /outside areas

Established gardens with plenty of plants and shrubs two grass areas well maintained with a loose stone drive and parking area separating the two. This is accessed via a double electric gates providing off street parking for several cars. A large log cabin creates a nice feature running along one side.