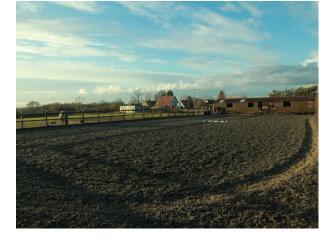

There is an attractive undercover walk through the middle of the stable block leading via double wooden gates onto a 40 X 20 metre Menage with an all weather surface topped with chopped rubber. Various jumps and poles situated around the edge.