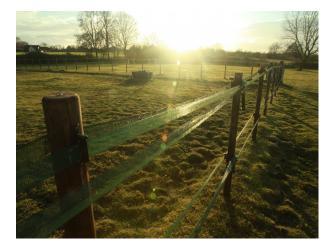

There is an attractive undercover walk through the middle of the stable block leading via double wooden gates onto a 40 X 20 metre Menage with an all weather surface topped with chopped rubber. Various jumps and poles situated around the edge.

The menage leads onto a large grazing paddock via wooden farm gate with another older double stable block situated at the bottom of the field.

The larger field with the small hill in the corner made up to around four acres in all.