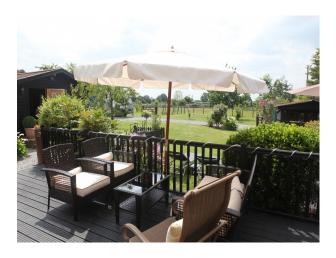

#### Exterior

The back of this property is where it all open out onto beautiful west facing sunsets views across the country side, with first floor Juliet balcony overlooking this aspect of the property.

With a large decking area covering the full width of the property coming directly off the French doors from the lounge and kitchen.

A gazebo with bamboo roof, along side a walk in bbq hut with matching roof making this a great entertainment area.