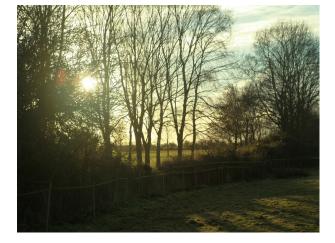

#### Views

• Countryside View

- king
- king
- ŊУ

The menage leads onto a large grazing paddock via wooden farm gate with another older double stable block situated at the bottom of the field.

The larger field with the small hill in the corner made up to around four acres in all.