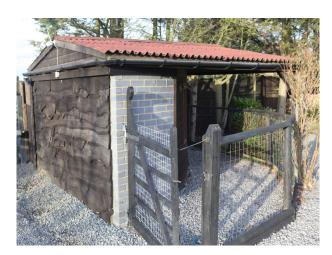

#### Stables/ equestrian

A post and rail fencing separates the garden area from the stable block.

The well built Chart stable block consists of 4 stables in a row with extra storage areas including tack room.