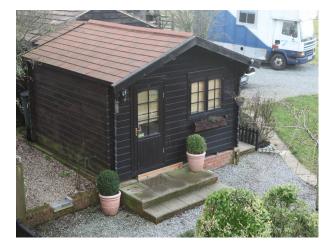

#### Garden /outside areas

Established gardens with plenty of plants and shrubs two grass areas well maintained with a loose stone drive and parking area separating the two. This is accessed via a double electric gates providing off street parking for several cars. A large log cabin creates a nice feature running along one side.