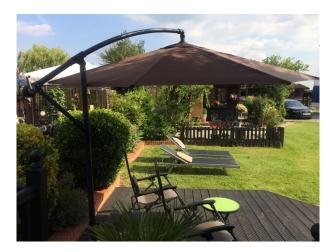

With a large decking area covering the full width of the property coming directly off the French doors from the lounge and kitchen.

A gazebo with bamboo roof, along side a walk in bbq hut with matching roof making this a great entertainment area.