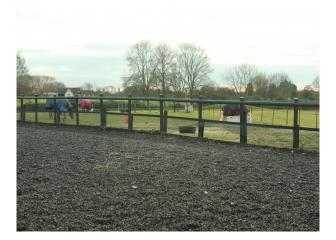

The menage leads onto a large grazing paddock via wooden farm gate with another older double stable block situated at the bottom of the field.

The larger field with the small hill in the corner made up to around four acres in all.