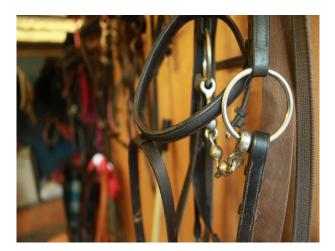

#### Stables/ equestrian

A post and rail fencing separates the garden area from the stable block.

The well built Chart stable block consists of 4 stables in a row with extra storage areas including tack room.