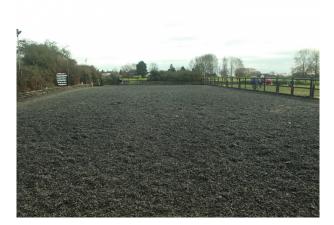

There is an attractive undercover walk through the middle of the stable block leading via double wooden gates onto a 40 X 20 metre Menage with an all weather surface topped with chopped rubber. Various jumps and poles situated around the edge.