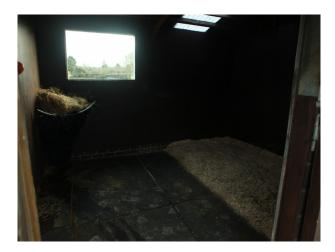

#### Stables/ equestrian

A post and rail fencing separates the garden area from the stable block.

The well built Chart stable block consists of 4 stables in a row with extra storage areas including tack room.