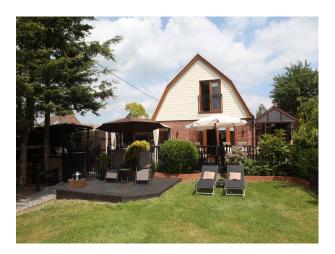

With a large decking area covering the full width of the property coming directly off the French doors from the lounge and kitchen.

A gazebo with bamboo roof, along side a walk in bbq hut with matching roof making this a great entertainment area.

#### Garden /outside areas

Established gardens with plenty of plants and shrubs two grass areas well maintained with a loose stone drive and parking area separating the two. This is accessed via a double electric gates providing off street parking for several cars. A large log cabin creates a nice feature running along one side.