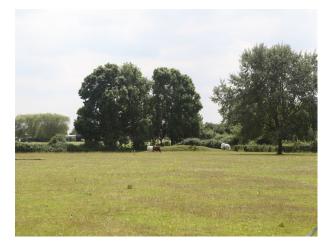

The menage leads onto a large grazing paddock via wooden farm gate with another older double stable block situated at the bottom of the field.

The larger field with the small hill in the corner made up to around four acres in all.