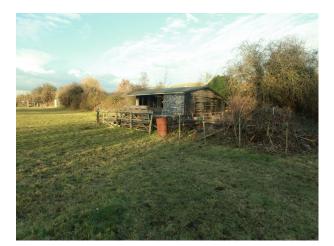

The menage leads onto a large grazing paddock via wooden farm gate with another older double stable block situated at the bottom of the field.

The larger field with the small hill in the corner made up to around four acres in all.