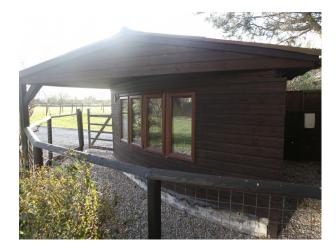

#### Garden /outside areas

Established gardens with plenty of plants and shrubs two grass areas well maintained with a loose stone drive and parking area separating the two. This is accessed via a double electric gates providing off street parking for several cars. A large log cabin creates a nice feature running along one side.