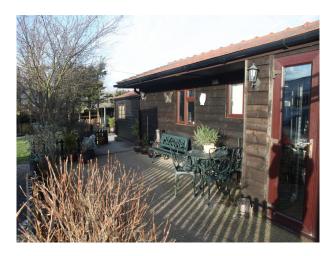

With a large decking area covering the full width of the property coming directly off the French doors from the lounge and kitchen.

A gazebo with bamboo roof, along side a walk in bbq hut with matching roof making this a great entertainment area.

#### Garden /outside areas

Established gardens with plenty of plants and shrubs two grass areas well maintained with a loose stone drive and parking area separating the two. This is accessed via a double electric gates providing off street parking for several cars. A large log cabin creates a nice feature running along one side.