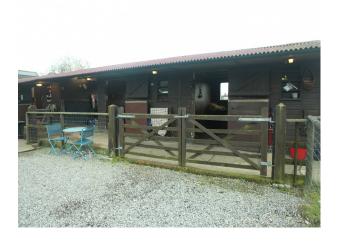

#### Stables/ equestrian

A post and rail fencing separates the garden area from the stable block.

The well built Chart stable block consists of 4 stables in a row with extra storage areas including tack room.

There is an attractive undercover walk through the middle of the stable block leading via double wooden gates onto a 40 X 20 metre Menage with an all weather surface topped with chopped rubber. Various jumps and poles situated around the edge.