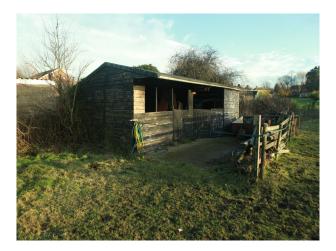

The menage leads onto a large grazing paddock via wooden farm gate with another older double stable block situated at the bottom of the field.

The larger field with the small hill in the corner made up to around four acres in all.