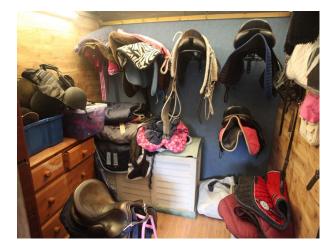

#### Stables/ equestrian

A post and rail fencing separates the garden area from the stable block.

The well built Chart stable block consists of 4 stables in a row with extra storage areas including tack room.