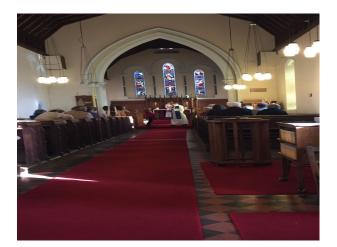

### Interior

Built in 1852 has stained glass windows traditional church of its period. with a period parish hall too