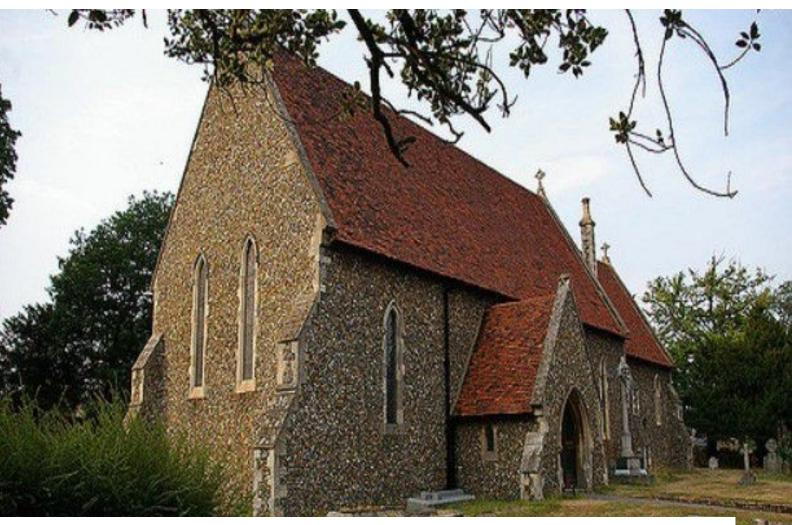

# SE2662 Essex: Church And Parish Rooms For Filming

Village church with parish rooms rural location with easy access to motorways available to hire for filming and photo shoots.

### **Essex: Church And Parish Rooms For Filming**

Village church with parish rooms rural location with easy access to motorways available to hire for filming and photo shoots.

Walls & Windows

• Stone Walls

### Interior

Built in 1852 has stained glass windows traditional church of its period. with a period parish hall too