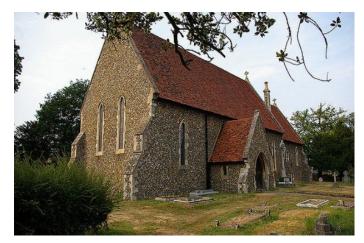

# SE2662 Essex: Church And Parish Rooms For Filming

Village church with parish rooms rural location with easy access to motorways available to hire for filming and photo shoots.

### **Essex: Church And Parish Rooms For Filming**

Village church with parish rooms rural location with easy access to motorways available to hire for filming and photo shoots.

Walls & Windows

• Stone Walls

### Interior

Built in 1852 has stained glass windows traditional church of its period. with a period parish hall too