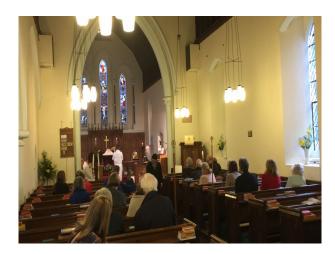

### Interior

Built in 1852 has stained glass windows traditional church of its period. with a period parish hall too