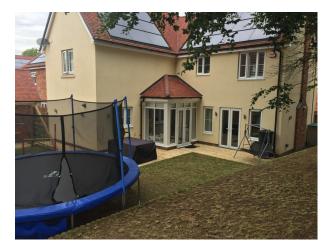

| Views                                                                                            | Walls & Windows                                                                              |
| <ul><li>Driveway</li><li>Garage</li><li>Off Street Parking</li></ul>                                      | • Lounge                                                                      | Residential View                                                                                 | • Painted Walls                                                                              |

### Exterior

Hot tub, trampoline, children's play area