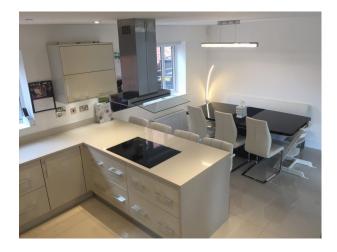

#### **Features:**

| Bathroom Types                                                                                            | Bedroom Types                                                                 | Exterior Features                                                                                | Facilities                                                                                   |
|-----------------------------------------------------------------------------------------------------------|-------------------------------------------------------------------------------|--------------------------------------------------------------------------------------------------|----------------------------------------------------------------------------------------------|
| <ul> <li>Cloakroom/WC</li> <li>En-suite Bathroom</li> <li>Modern Bathroom</li> <li>Shower Room</li> </ul> | <ul><li>Child's Bedroom</li><li>Double Bedroom</li></ul>                      | <ul><li>Back Garden</li><li>Patio</li></ul>                                                      | <ul><li>Domestic Power</li><li>Internet Access</li><li>Mains Water</li><li>Toilets</li></ul> |
| Floors                                                                                                    | Interior Features                                                             | <b>Kitchen Facilities</b>                                                                        | Kitchen types                                                                                |
| <ul><li>Carpet</li><li>Shiny floor</li></ul>                                                              | <ul><li>Furnished</li><li>Modern Fireplace</li><li>Modern Staircase</li></ul> | <ul> <li>Breakfast Bar</li> <li>Island</li> <li>Large Dining Table</li> <li>Open Plan</li> </ul> | <ul><li>Cream &amp; White Units</li><li>Kitchen With Island</li></ul>                        |
| Parking                                                                                                   | Rooms                                                                         | Views                                                                                            | Walls & Windows                                                                              |
| <ul><li>Driveway</li><li>Garage</li><li>Off Street Parking</li></ul>                                      | • Lounge                                                                      | Residential View                                                                                 | • Painted Walls                                                                              |