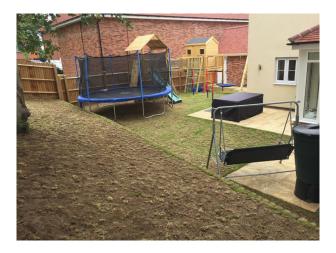

| Views                                                                                            | Walls & Windows                                                                              |
| <ul><li>Driveway</li><li>Garage</li><li>Off Street Parking</li></ul>                                      | • Lounge                                                                      | Residential View                                                                                 | • Painted Walls                                                                              |

### Exterior

Hot tub, trampoline, children's play area