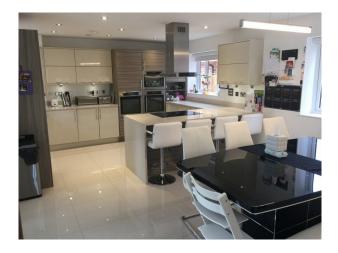

#### **Features:**

| Bathroom Types                                                                                            | Bedroom Types                                                                 | Exterior Features                                                                                | Facilities                                                                                   |
|-----------------------------------------------------------------------------------------------------------|-------------------------------------------------------------------------------|--------------------------------------------------------------------------------------------------|----------------------------------------------------------------------------------------------|
| <ul> <li>Cloakroom/WC</li> <li>En-suite Bathroom</li> <li>Modern Bathroom</li> <li>Shower Room</li> </ul> | <ul><li>Child's Bedroom</li><li>Double Bedroom</li></ul>                      | <ul><li>Back Garden</li><li>Patio</li></ul>                                                      | <ul><li>Domestic Power</li><li>Internet Access</li><li>Mains Water</li><li>Toilets</li></ul> |
| Floors                                                                                                    | Interior Features                                                             | <b>Kitchen Facilities</b>                                                                        | Kitchen types                                                                                |
| <ul><li>Carpet</li><li>Shiny floor</li></ul>                                                              | <ul><li>Furnished</li><li>Modern Fireplace</li><li>Modern Staircase</li></ul> | <ul> <li>Breakfast Bar</li> <li>Island</li> <li>Large Dining Table</li> <li>Open Plan</li> </ul> | <ul><li>Cream &amp; White Units</li><li>Kitchen With Island</li></ul>                        |
| Parking                                                                                                   | Rooms                                                                         | Views                                                                                            | Walls & Windows                                                                              |
| <ul><li>Driveway</li><li>Garage</li><li>Off Street Parking</li></ul>                                      | • Lounge                                                                      | Residential View                                                                                 | • Painted Walls                                                                              |