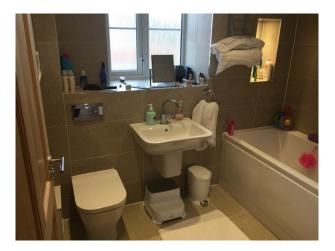

#### **Features:**

| Bathroom Types                                                                                            | Bedroom Types                                                                 | Exterior Features                                                                                | Facilities                                                                                   |
|-----------------------------------------------------------------------------------------------------------|-------------------------------------------------------------------------------|--------------------------------------------------------------------------------------------------|----------------------------------------------------------------------------------------------|
| <ul> <li>Cloakroom/WC</li> <li>En-suite Bathroom</li> <li>Modern Bathroom</li> <li>Shower Room</li> </ul> | <ul><li>Child's Bedroom</li><li>Double Bedroom</li></ul>                      | <ul><li>Back Garden</li><li>Patio</li></ul>                                                      | <ul><li>Domestic Power</li><li>Internet Access</li><li>Mains Water</li><li>Toilets</li></ul> |
| Floors                                                                                                    | Interior Features                                                             | <b>Kitchen Facilities</b>                                                                        | Kitchen types                                                                                |
| <ul><li>Carpet</li><li>Shiny floor</li></ul>                                                              | <ul><li>Furnished</li><li>Modern Fireplace</li><li>Modern Staircase</li></ul> | <ul> <li>Breakfast Bar</li> <li>Island</li> <li>Large Dining Table</li> <li>Open Plan</li> </ul> | <ul><li>Cream &amp; White Units</li><li>Kitchen With Island</li></ul>                        |
| Parking                                                                                                   | Rooms                                                                         | Views                                                                                            | Walls & Windows                                                                              |
| <ul><li>Driveway</li><li>Garage</li><li>Off Street Parking</li></ul>                                      | • Lounge                                                                      | Residential View                                                                                 | • Painted Walls                                                                              |