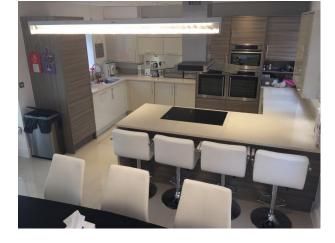

#### **Features:**

| Bathroom Types                                                                                            | Bedroom Types                                                                 | Exterior Features                                                                                | Facilities                                                                                   |
|-----------------------------------------------------------------------------------------------------------|-------------------------------------------------------------------------------|--------------------------------------------------------------------------------------------------|----------------------------------------------------------------------------------------------|
| <ul> <li>Cloakroom/WC</li> <li>En-suite Bathroom</li> <li>Modern Bathroom</li> <li>Shower Room</li> </ul> | <ul><li>Child's Bedroom</li><li>Double Bedroom</li></ul>                      | <ul><li>Back Garden</li><li>Patio</li></ul>                                                      | <ul><li>Domestic Power</li><li>Internet Access</li><li>Mains Water</li><li>Toilets</li></ul> |
| Floors                                                                                                    | Interior Features                                                             | <b>Kitchen Facilities</b>                                                                        | Kitchen types                                                                                |
| <ul><li>Carpet</li><li>Shiny floor</li></ul>                                                              | <ul><li>Furnished</li><li>Modern Fireplace</li><li>Modern Staircase</li></ul> | <ul> <li>Breakfast Bar</li> <li>Island</li> <li>Large Dining Table</li> <li>Open Plan</li> </ul> | <ul><li>Cream &amp; White Units</li><li>Kitchen With Island</li></ul>                        |
| Parking                                                                                                   | Rooms                                                                         | Views                                                                                            | Walls & Windows                                                                              |
| <ul><li>Driveway</li><li>Garage</li><li>Off Street Parking</li></ul>                                      | • Lounge                                                                      | Residential View                                                                                 | • Painted Walls                                                                              |