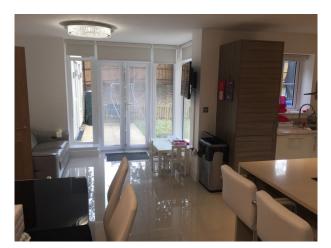

#### **Features:**

| Bathroom Types                                                                                            | Bedroom Types                                                                 | Exterior Features                                                                                | Facilities                                                                                   |
|-----------------------------------------------------------------------------------------------------------|-------------------------------------------------------------------------------|--------------------------------------------------------------------------------------------------|----------------------------------------------------------------------------------------------|
| <ul> <li>Cloakroom/WC</li> <li>En-suite Bathroom</li> <li>Modern Bathroom</li> <li>Shower Room</li> </ul> | <ul><li>Child's Bedroom</li><li>Double Bedroom</li></ul>                      | <ul><li>Back Garden</li><li>Patio</li></ul>                                                      | <ul><li>Domestic Power</li><li>Internet Access</li><li>Mains Water</li><li>Toilets</li></ul> |
| Floors                                                                                                    | Interior Features                                                             | <b>Kitchen Facilities</b>                                                                        | Kitchen types                                                                                |
| <ul><li>Carpet</li><li>Shiny floor</li></ul>                                                              | <ul><li>Furnished</li><li>Modern Fireplace</li><li>Modern Staircase</li></ul> | <ul> <li>Breakfast Bar</li> <li>Island</li> <li>Large Dining Table</li> <li>Open Plan</li> </ul> | <ul><li>Cream &amp; White Units</li><li>Kitchen With Island</li></ul>                        |
| Parking                                                                                                   | Rooms                                                                         | Views                                                                                            | Walls & Windows                                                                              |
| <ul><li>Driveway</li><li>Garage</li><li>Off Street Parking</li></ul>                                      | • Lounge                                                                      | Residential View                                                                                 | • Painted Walls                                                                              |