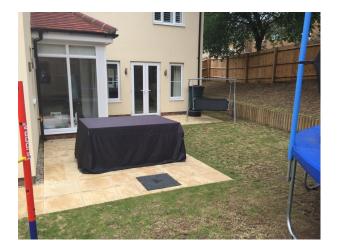

| Views                                                                                            | Walls & Windows                                                                              |
| <ul><li>Driveway</li><li>Garage</li><li>Off Street Parking</li></ul>                                      | • Lounge                                                                      | Residential View                                                                                 | • Painted Walls                                                                              |

### Exterior

Hot tub, trampoline, children's play area