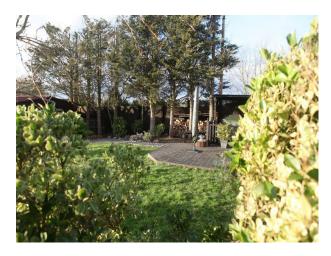

A gazebo with bamboo roof, along side a walk in bbq hut with matching roof making this a great entertainment area.

## Garden /outside areas

Established gardens with plenty of plants and shrubs two grass areas well maintained with a loose stone drive and parking area separating the two. This is accessed via a double electric gates providing off street parking for several cars. A large log cabin creates a nice feature running along one side.