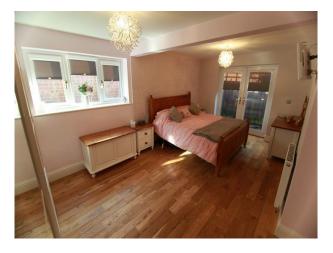

#### Interior

Modern ground floor accommodation laminated floor entrance hall with staircase.

three ground floor bedrooms two average size teenage bedrooms one large main bedroom with French doors and ensuite. Utility/ washroom wc, main modern Grecian style bathroom with speakers.

Average size lounge opening onto French doors overlooking views, leading to decked area.

Modern kitchen / dining room tiled floor set in a conservatory high roof, French doors and windows overlooking views and leading onto decked area.