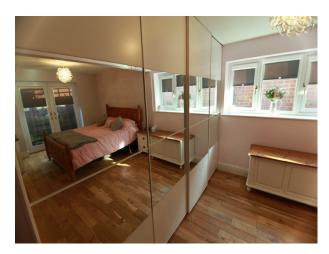

#### Interior

Modern ground floor accommodation laminated floor entrance hall with staircase.

three ground floor bedrooms two average size teenage bedrooms one large main bedroom with French doors and ensuite. Utility/ washroom wc, main modern Grecian style bathroom with speakers.

Average size lounge opening onto French doors overlooking views, leading to decked area.

Modern kitchen / dining room tiled floor set in a conservatory high roof, French doors and windows overlooking views and leading onto decked area.