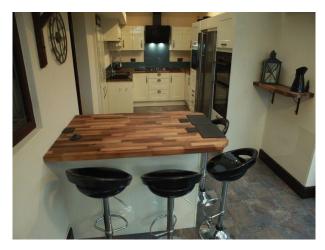

Average size lounge opening onto French doors overlooking views, leading to decked area.

Modern kitchen / dining room tiled floor set in a conservatory high roof, French doors and windows overlooking views and leading onto decked area.