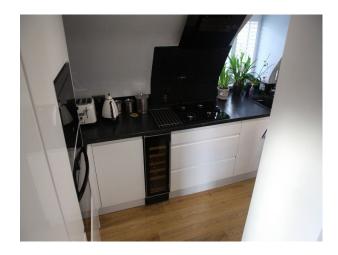

Average size lounge opening onto French doors overlooking views, leading to decked area.

Modern kitchen / dining room tiled floor set in a conservatory high roof, French doors and windows overlooking views and leading onto decked area.