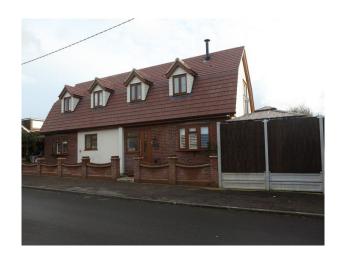

#### Front:-

This house even though quite modern is full of character with an unusual mansard roof resembling the duch barn shape featuring three dormer Windows.