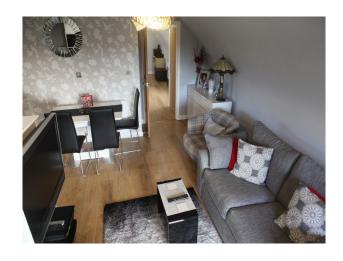

#### Interior

Modern ground floor accommodation laminated floor entrance hall with staircase.

three ground floor bedrooms two average size teenage bedrooms one large main bedroom with French doors and ensuite. Utility/ washroom wc, main modern Grecian style bathroom with speakers.

Average size lounge opening onto French doors overlooking views, leading to decked area.

Modern kitchen / dining room tiled floor set in a conservatory high roof, French doors and windows overlooking views and leading onto decked area.