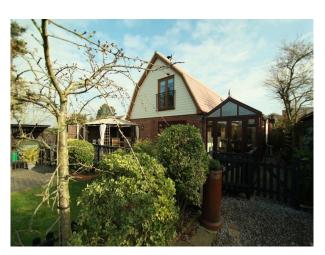

#### Front:-

This house even though quite modern is full of character with an unusual mansard roof resembling the duch barn shape featuring three dormer Windows.

### Back:-

The back of this property is where it all open out onto beautiful west facing sunsets views across the country side, with first floor Juliet balcony overlooking this aspect of the property.

With a large decking area covering the full width of the property coming directly off the French doors from the lounge and kitchen.

## Garden /outside areas

Established gardens with plenty of plants and shrubs two grass areas well maintained with a loose stone drive and parking area separating the two. This is accessed via a double electric gates providing off street parking for several cars. A large log cabin creates a nice feature running along one side.