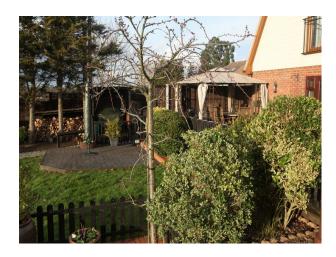

### Back:-

The back of this property is where it all open out onto beautiful west facing sunsets views across the country side, with first floor Juliet balcony overlooking this aspect of the property.

With a large decking area covering the full width of the property coming directly off the French doors from the lounge and kitchen.

A gazebo with bamboo roof, along side a walk in bbq hut with matching roof making this a great entertainment area.

## Garden /outside areas

Established gardens with plenty of plants and shrubs two grass areas well maintained with a loose stone drive and parking area separating the two. This is accessed via a double electric gates providing off street parking for several cars. A large log cabin creates a nice feature running along one side.