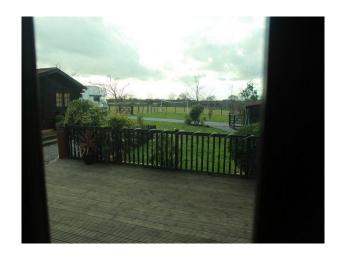

### Back:-

The back of this property is where it all open out onto beautiful west facing sunsets views across the country side, with first floor Juliet balcony overlooking this aspect of the property.

With a large decking area covering the full width of the property coming directly off the French doors from the lounge and kitchen.

The menage leads onto a large grazing paddock via wooden farm gate with another older double stable block situated at the bottom of the field.

The larger field with the small hill in the corner made up to around four acres in all.