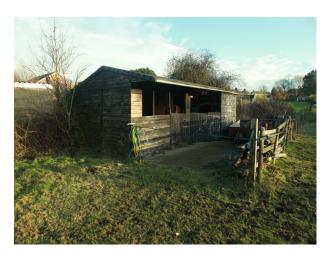

## Stables/ equestrian (See SE2771)

A post and rail fencing separates the garden area from the stable block.

The well built Chart stable block consists of 4 stables in a row with extra storage areas including tack room.

The menage leads onto a large grazing paddock via wooden farm gate with another older double stable block situated at the bottom of the field.

The larger field with the small hill in the corner made up to around four acres in all.