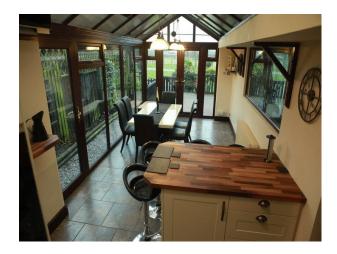

Average size lounge opening onto French doors overlooking views, leading to decked area.

Modern kitchen / dining room tiled floor set in a conservatory high roof, French doors and windows overlooking views and leading onto decked area.