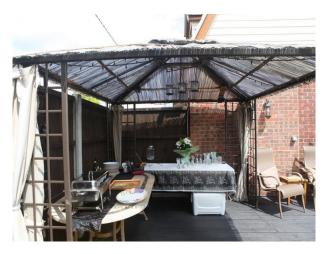

A gazebo with bamboo roof, along side a walk in bbq hut with matching roof making this a great entertainment area.