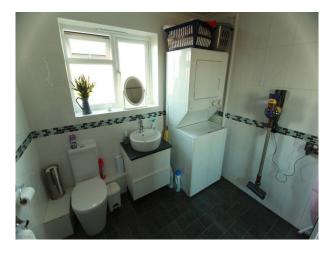

#### Interior

Modern ground floor accommodation laminated floor entrance hall with staircase.

three ground floor bedrooms two average size teenage bedrooms one large main bedroom with French doors and ensuite. Utility/ washroom wc, main modern Grecian style bathroom with speakers.