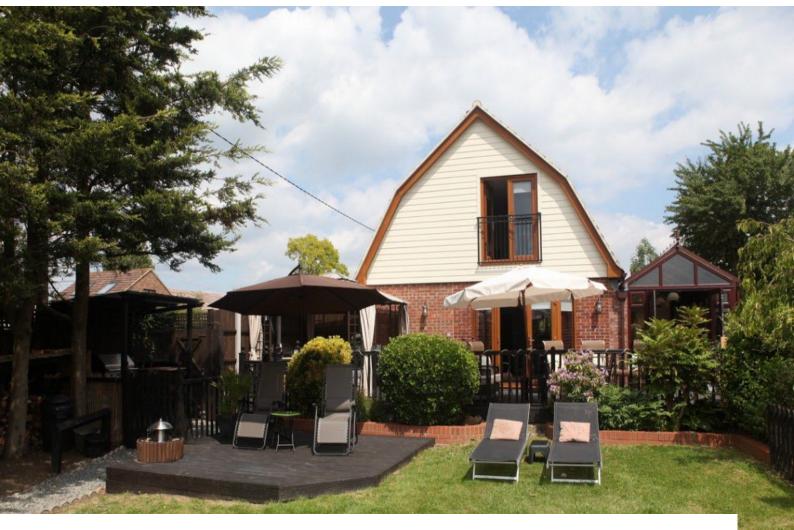

#### Front:-

This house even though quite modern is full of character with an unusual mansard roof resembling the duch barn shape featuring three dormer Windows.

### Back:-

The back of this property is where it all open out onto beautiful west facing sunsets views across the country side, with first floor Juliet balcony overlooking this aspect of the property.

With a large decking area covering the full width of the property coming directly off the French doors from the lounge and kitchen.

A gazebo with bamboo roof, along side a walk in bbq hut with matching roof making this a great entertainment area.

## Garden /outside areas

Established gardens with plenty of plants and shrubs two grass areas well maintained with a loose stone drive and parking area separating the two. This is accessed via a double electric gates providing off street parking for several cars. A large log cabin creates a nice feature running along one side.