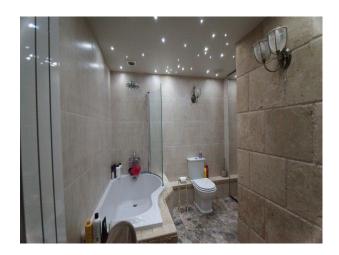

#### Interior

Modern ground floor accommodation laminated floor entrance hall with staircase.

three ground floor bedrooms two average size teenage bedrooms one large main bedroom with French doors and ensuite. Utility/ washroom wc, main modern Grecian style bathroom with speakers.