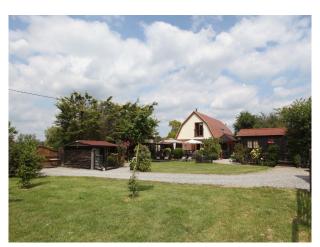

# SE2663 Essex: Family Home With Equestrian Centre For Filming

Filming opportunities exist in abundance at this family home in Essex with fully functional equestrian centre. The property is surrounded by open fields, and has a large decked area at the back.

#### Front:-

This house even though quite modern is full of character with an unusual mansard roof resembling the duch barn shape featuring three dormer Windows.

### Back:-

The back of this property is where it all open out onto beautiful west facing sunsets views across the country side, with first floor Juliet balcony overlooking this aspect of the property.

With a large decking area covering the full width of the property coming directly off the French doors from the lounge and kitchen.

## Garden /outside areas

Established gardens with plenty of plants and shrubs two grass areas well maintained with a loose stone drive and parking area separating the two. This is accessed via a double electric gates providing off street parking for several cars. A large log cabin creates a nice feature running along one side.