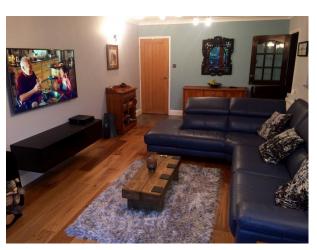

#### Interior

Modern ground floor accommodation laminated floor entrance hall with staircase.

three ground floor bedrooms two average size teenage bedrooms one large main bedroom with French doors and ensuite. Utility/ washroom wc, main modern Grecian style bathroom with speakers.

Average size lounge opening onto French doors overlooking views, leading to decked area.

Modern kitchen / dining room tiled floor set in a conservatory high roof, French doors and windows overlooking views and leading onto decked area.