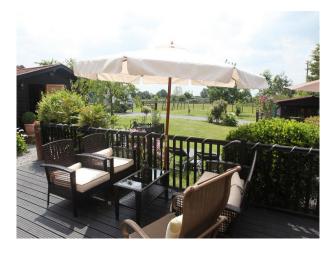

### Back:-

The back of this property is where it all open out onto beautiful west facing sunsets views across the country side, with first floor Juliet balcony overlooking this aspect of the property.

With a large decking area covering the full width of the property coming directly off the French doors from the lounge and kitchen.