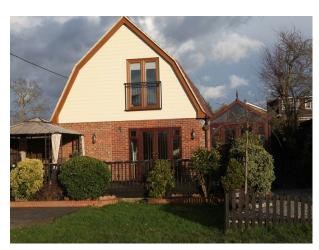

#### Front:-

This house even though quite modern is full of character with an unusual mansard roof resembling the duch barn shape featuring three dormer Windows.