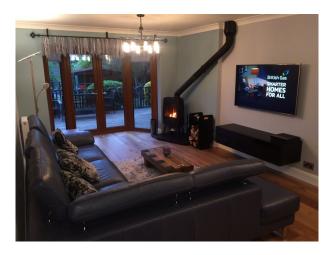

#### Interior

Modern ground floor accommodation laminated floor entrance hall with staircase.

three ground floor bedrooms two average size teenage bedrooms one large main bedroom with French doors and ensuite. Utility/ washroom wc, main modern Grecian style bathroom with speakers.

Average size lounge opening onto French doors overlooking views, leading to decked area.

Modern kitchen / dining room tiled floor set in a conservatory high roof, French doors and windows overlooking views and leading onto decked area.