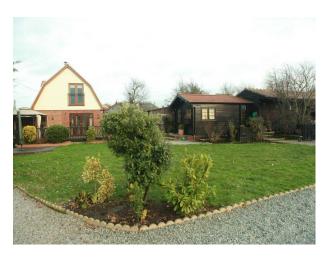

## Garden /outside areas

Established gardens with plenty of plants and shrubs two grass areas well maintained with a loose stone drive and parking area separating the two. This is accessed via a double electric gates providing off street parking for several cars. A large log cabin creates a nice feature running along one side.