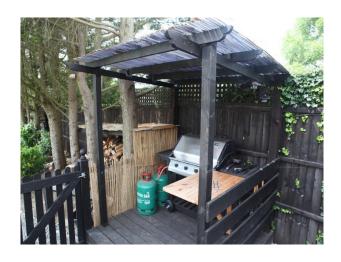

A gazebo with bamboo roof, along side a walk in bbq hut with matching roof making this a great entertainment area.