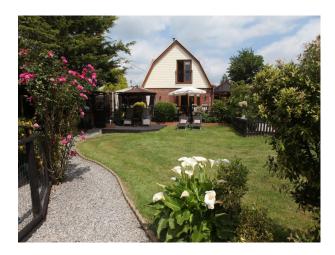

### Back:-

The back of this property is where it all open out onto beautiful west facing sunsets views across the country side, with first floor Juliet balcony overlooking this aspect of the property.

With a large decking area covering the full width of the property coming directly off the French doors from the lounge and kitchen.

A gazebo with bamboo roof, along side a walk in bbq hut with matching roof making this a great entertainment area.

## Garden /outside areas

Established gardens with plenty of plants and shrubs two grass areas well maintained with a loose stone drive and parking area separating the two. This is accessed via a double electric gates providing off street parking for several cars. A large log cabin creates a nice feature running along one side.