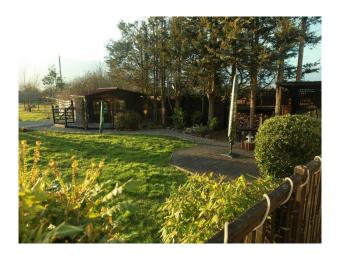

## Garden /outside areas

Established gardens with plenty of plants and shrubs two grass areas well maintained with a loose stone drive and parking area separating the two. This is accessed via a double electric gates providing off street parking for several cars. A large log cabin creates a nice feature running along one side.

## Stables/ equestrian (See SE2771)

A post and rail fencing separates the garden area from the stable block.

The well built Chart stable block consists of 4 stables in a row with extra storage areas including tack room.