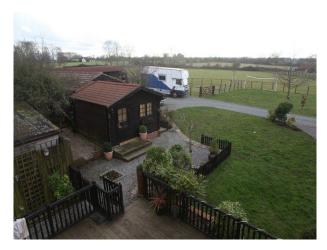

### Back:-

The back of this property is where it all open out onto beautiful west facing sunsets views across the country side, with first floor Juliet balcony overlooking this aspect of the property.

With a large decking area covering the full width of the property coming directly off the French doors from the lounge and kitchen.

## Garden /outside areas

Established gardens with plenty of plants and shrubs two grass areas well maintained with a loose stone drive and parking area separating the two. This is accessed via a double electric gates providing off street parking for several cars. A large log cabin creates a nice feature running along one side.