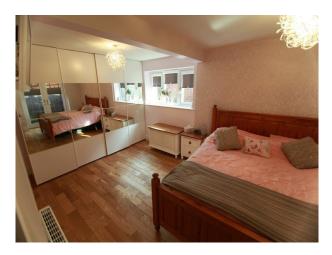

#### Interior

Modern ground floor accommodation laminated floor entrance hall with staircase.

three ground floor bedrooms two average size teenage bedrooms one large main bedroom with French doors and ensuite. Utility/ washroom wc, main modern Grecian style bathroom with speakers.

Average size lounge opening onto French doors overlooking views, leading to decked area.

Modern kitchen / dining room tiled floor set in a conservatory high roof, French doors and windows overlooking views and leading onto decked area.