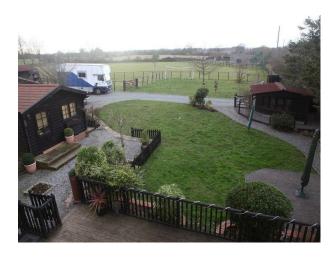

## Garden /outside areas

Established gardens with plenty of plants and shrubs two grass areas well maintained with a loose stone drive and parking area separating the two. This is accessed via a double electric gates providing off street parking for several cars. A large log cabin creates a nice feature running along one side.

## Stables/ equestrian (See SE2771)

A post and rail fencing separates the garden area from the stable block.

The well built Chart stable block consists of 4 stables in a row with extra storage areas including tack room.