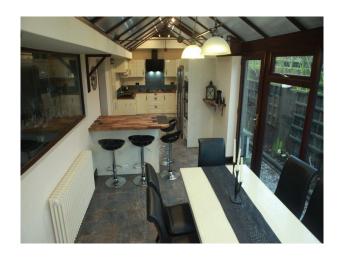

Average size lounge opening onto French doors overlooking views, leading to decked area.

Modern kitchen / dining room tiled floor set in a conservatory high roof, French doors and windows overlooking views and leading onto decked area.

### Back:-

The back of this property is where it all open out onto beautiful west facing sunsets views across the country side, with first floor Juliet balcony overlooking this aspect of the property.

With a large decking area covering the full width of the property coming directly off the French doors from the lounge and kitchen.