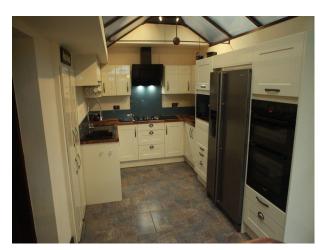

Average size lounge opening onto French doors overlooking views, leading to decked area.

Modern kitchen / dining room tiled floor set in a conservatory high roof, French doors and windows overlooking views and leading onto decked area.