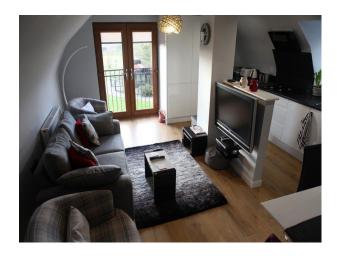

Average size lounge opening onto French doors overlooking views, leading to decked area.

Modern kitchen / dining room tiled floor set in a conservatory high roof, French doors and windows overlooking views and leading onto decked area.

### Back:-

The back of this property is where it all open out onto beautiful west facing sunsets views across the country side, with first floor Juliet balcony overlooking this aspect of the property.

With a large decking area covering the full width of the property coming directly off the French doors from the lounge and kitchen.