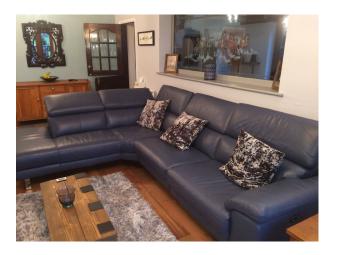

Average size lounge opening onto French doors overlooking views, leading to decked area.

Modern kitchen / dining room tiled floor set in a conservatory high roof, French doors and windows overlooking views and leading onto decked area.