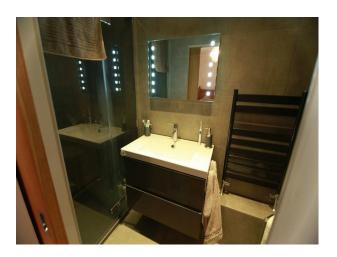

#### Interior

Modern ground floor accommodation laminated floor entrance hall with staircase.

three ground floor bedrooms two average size teenage bedrooms one large main bedroom with French doors and ensuite. Utility/ washroom wc, main modern Grecian style bathroom with speakers.