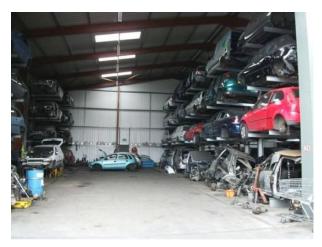

#### Interior

Features Include:

- Compact salvage yard
- Inside filming area with cars stacked up
- Smashed and dismantled cars
- Storage space
- Office

- This property has everything you would expect from a car salvage yard and offers great opportunities for film makers Categories: