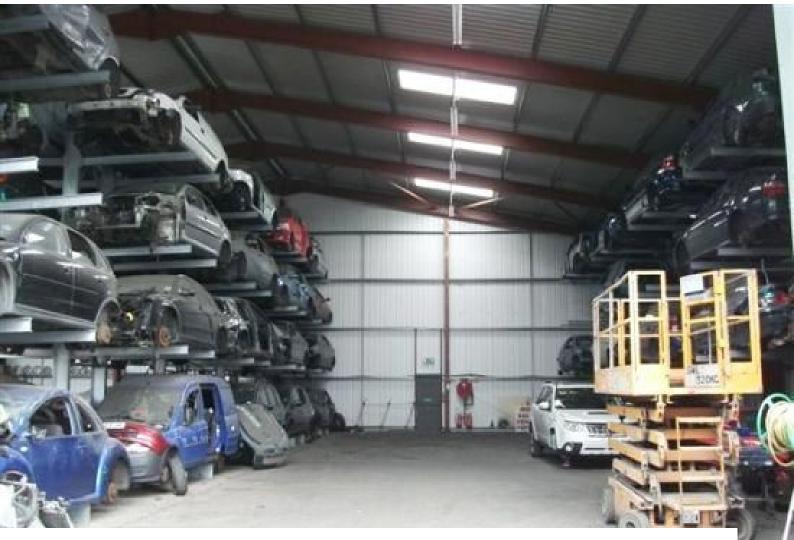

#### Interior

Features Include:

- Compact salvage yard
- Inside filming area with cars stacked up
- Smashed and dismantled cars
- Storage space
- Office

- This property has everything you would expect from a car salvage yard and offers great opportunities for film makers Categories: