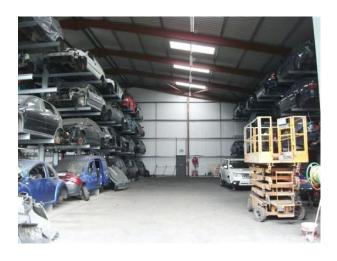

#### Interior

Features Include:

- Compact salvage yard
- Inside filming area with cars stacked up
- Smashed and dismantled cars
- Storage space
- Office

- This property has everything you would expect from a car salvage yard and offers great opportunities for film makers Categories: