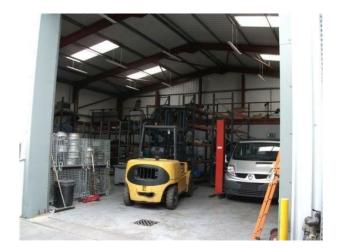

#### Interior

Features Include:

- Compact salvage yard
- Inside filming area with cars stacked up
- Smashed and dismantled cars
- Storage space
- Office

- This property has everything you would expect from a car salvage yard and offers great opportunities for film makers Categories: