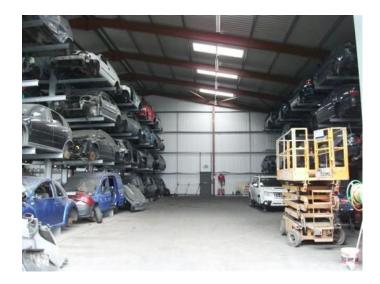

#### Interior

Features Include:

- Compact salvage yard
- Inside filming area with cars stacked up
- Smashed and dismantled cars
- Storage space
- Office

- This property has everything you would expect from a car salvage yard and offers great opportunities for film makers Categories: