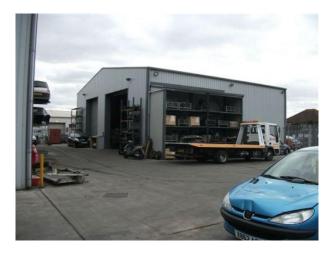

### **Features:**

| <b>Exterior Features</b> | Floors           | Parking            | Rooms    |
|--------------------------|------------------|--------------------|----------|
| • Outbuildings           | • Concrete Floor | Off Street Parking | • Office |

#### Interior

Features Include:

- Compact salvage yard
- Inside filming area with cars stacked up
- Smashed and dismantled cars
- Storage space
- Office

- This property has everything you would expect from a car salvage yard and offers great opportunities for film makers Categories: