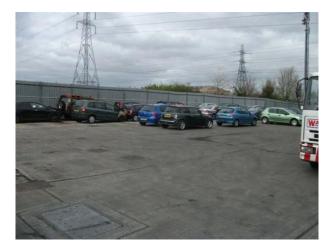

#### Interior

Features Include:

- Compact salvage yard
- Inside filming area with cars stacked up
- Smashed and dismantled cars
- Storage space
- Office

- This property has everything you would expect from a car salvage yard and offers great opportunities for film makers Categories: