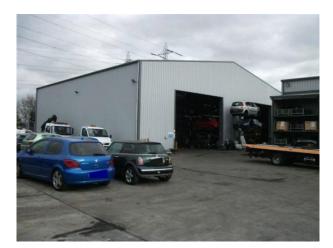

#### Interior

Features Include:

- Compact salvage yard
- Inside filming area with cars stacked up
- Smashed and dismantled cars
- Storage space
- Office

- This property has everything you would expect from a car salvage yard and offers great opportunities for film makers Categories: